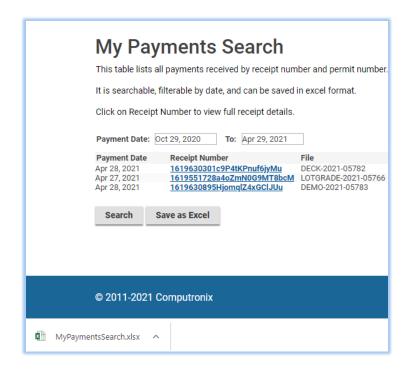

5. Click on the top menu bar to sort the results either Ascending or Descending for any of the options such as Amount, Date, etc.

6. To export the information to Excel, click the Save as Excel button. The file will appear in the lower left corner.

#### 7. Click to Open.