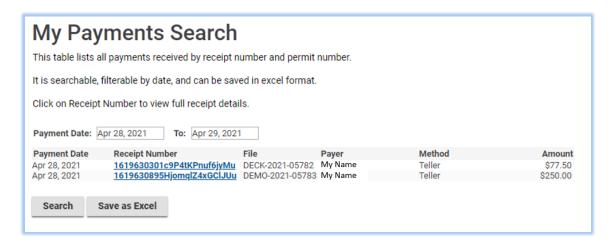

5. Click on the top menu bar to sort the results either Ascending or Descending for any of the options such as Amount, Date, etc.

6. To export the information to Excel, click the Save as Excel button. The file will appear in the lower left corner.