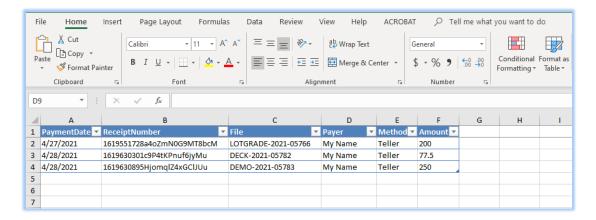

#### **How To: View Receipts**

1. From the top menu select My Payments.

2. A list of all payments made through the online portal will appear.

3. To narrow the date range, change the Payment Date fields and click Search.

5. Click on the top menu bar to sort the results either Ascending or Descending for any of the options such as Amount, Date, etc.

6. To export the information to Excel, click the Save as Excel button. The file will appear in the lower left corner.

#### 7. Click to Open.