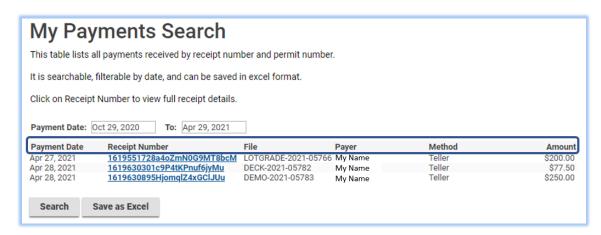

4. To view a receipt, click the blue link to open. The receipt can be saved or printed for your files.

|                                                                                  |                                             | Teller          |                                                  |                                      |                              |                     |
|----------------------------------------------------------------------------------|---------------------------------------------|-----------------|--------------------------------------------------|--------------------------------------|------------------------------|---------------------|
|                                                                                  | Receipt                                     |                 |                                                  | RETAIN THIS COPY FOR<br>YOUR RECORDS |                              |                     |
| April 29, 2021                                                                   |                                             | Receipt Number  |                                                  | umber:                               | 1619630301c9P4ti<br>Pnuf6jyM |                     |
| Received on behalf of:                                                           |                                             | Received Date:  |                                                  | Date:                                | April 28, 202                |                     |
| My Name                                                                          |                                             |                 | Payment                                          | Amount:                              | \$77.5                       |                     |
| •                                                                                |                                             |                 | Reference                                        | Number                               |                              |                     |
| From:<br>My Name                                                                 |                                             |                 |                                                  |                                      |                              |                     |
| Description Basic Development Permit Application Fee Deck Permit Application Fee | Invoice                                     | Authorization # | Tracking #<br>DECK-2021-05782<br>DECK-2021-05782 | Tax Paid                             |                              | Amount Pa<br>\$50.0 |
| Jean Fullin repartment Full                                                      |                                             |                 | SECTIVE OF THE                                   |                                      | Total:                       | \$77.5              |
| Tax Registration #:                                                              |                                             |                 |                                                  |                                      |                              | 6050                |
| Receipting Office:                                                               | Teller<br>Default Address<br>(444) 444-4444 |                 |                                                  |                                      |                              |                     |
| Payment Method:                                                                  | Teller                                      |                 |                                                  |                                      |                              |                     |
|                                                                                  |                                             |                 |                                                  |                                      |                              |                     |
|                                                                                  |                                             |                 |                                                  |                                      |                              |                     |
|                                                                                  |                                             |                 |                                                  |                                      |                              |                     |
|                                                                                  |                                             |                 |                                                  |                                      |                              |                     |
|                                                                                  |                                             |                 |                                                  |                                      |                              |                     |
|                                                                                  |                                             |                 |                                                  |                                      |                              |                     |