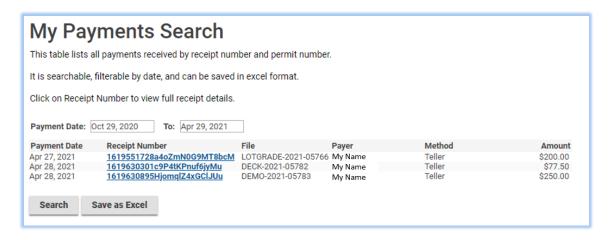

#### **How To: View Receipts**

1. From the top menu select My Payments.

2. A list of all payments made through the online portal will appear.

3. To narrow the date range, change the Payment Date fields and click Search.

5. Click on the top menu bar to sort the results either Ascending or Descending for any of the options such as Amount, Date, etc.

6. To export the information to Excel, click the Save as Excel button. The file will appear in the lower left corner.