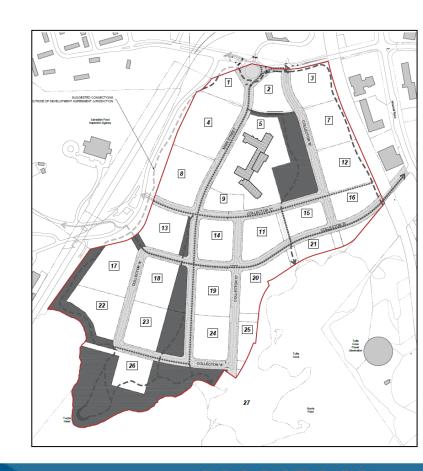

### **Proposal**

- 26 new city blocks
- ~7,000 residents housed in a range of building forms
- ~145,000 square feet of commercial space
- ~15.5 acres of public park space
- Will include new public streets, municipal services such as water and sewer, and a new transit facility

#### **Development Agreement**

The development agreement is meant to be high level in that it will:

- identify the location of the roads, parks, and new lots;
- provide provisions for the subdivision of the land;
- identify zones;
- set maximum building heights;
- set specific built form and land use requirements; and
- outline the phasing for the development.