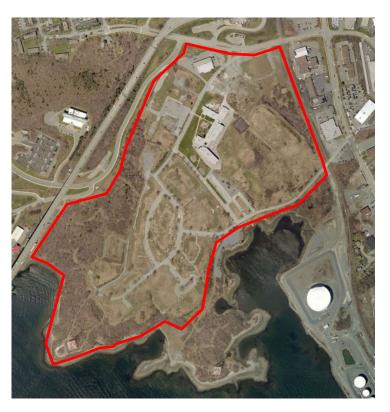

#### **Site Context**

General Site location in Red

General Site Boundaries in Red