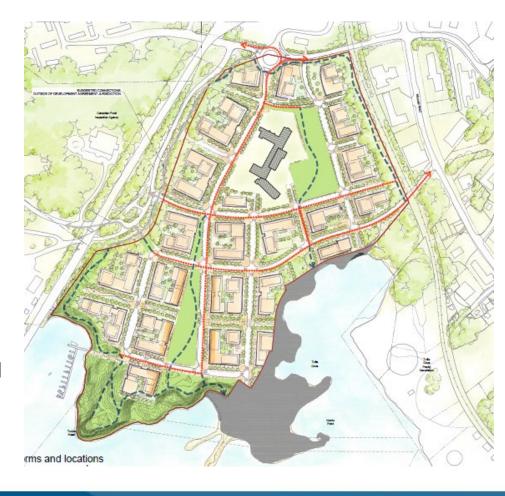

### **Proposal**

- 26 new city blocks
- ~7,000 residents housed in a range of building forms
- ~145,000 square feet of commercial space
- ~15.5 acres of public park space
- Will include new public streets, municipal services such as water and sewer, and a new transit facility

#### **Development Agreement**

The development agreement is meant to be high level in that it will:

- identify the location of the roads, parks, and new lots;
- provide provisions for the subdivision of the land;
- identify zones;
- set maximum building heights;
- set specific built form and land use requirements; and
- outline the phasing for the development.