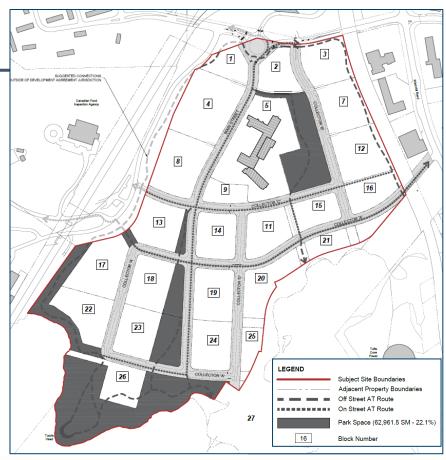

### **Proposal**

- 26 new city blocks
- ~7,000 residents housed in a range of building forms
- ~145,000 square feet of commercial space
- ~15.5 acres of public park space
- Will include new public streets, municipal services such as water and sewer, and a new transit facility

# **Active Transportation**

Subject Site Boundaries

Adjacent Property Boundaries

Off Street AT Route

On Street AT Route

Proposed Transit Hub