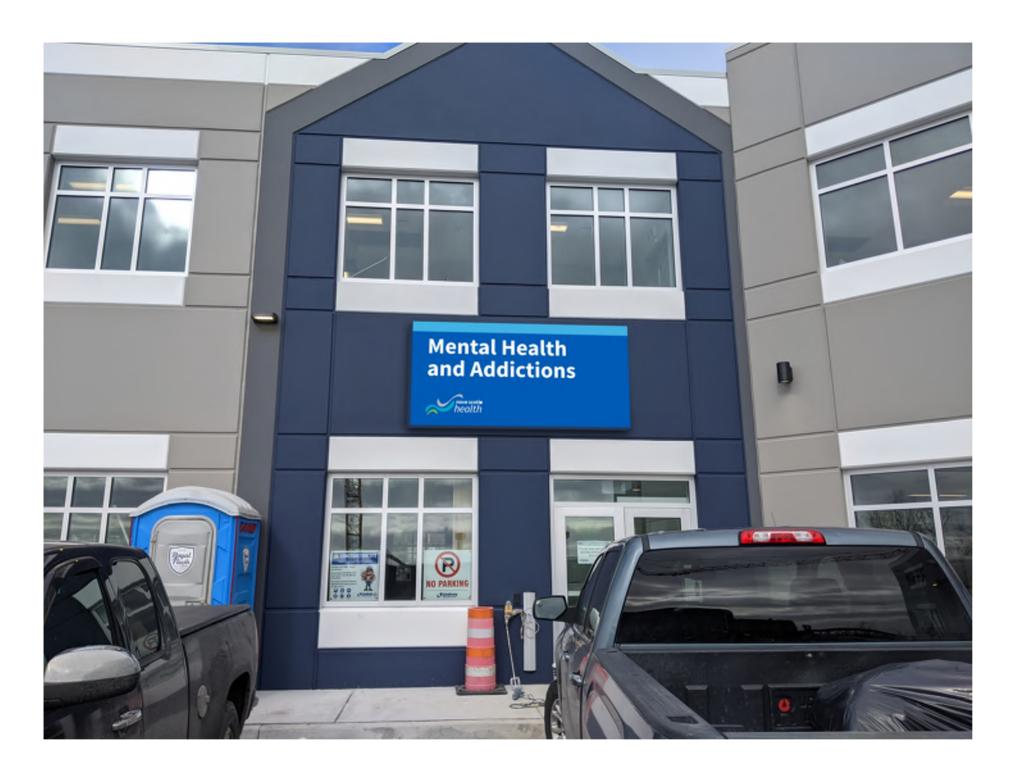

**SPECS** 

To manufacture & install one (1) ACM sign as follows:

- 2 x 2 x 1/8" aluminum angle frame - 3mm white ACM face that is glued to angle frame - Face & exposed edges of angle frame to be painted Matthews MP02160 Sailboat Blue - 2 mil cast vinyl graphics - Signs mounted to wall using 1.5 x 1.5 x 3/16" aluminum angle clips