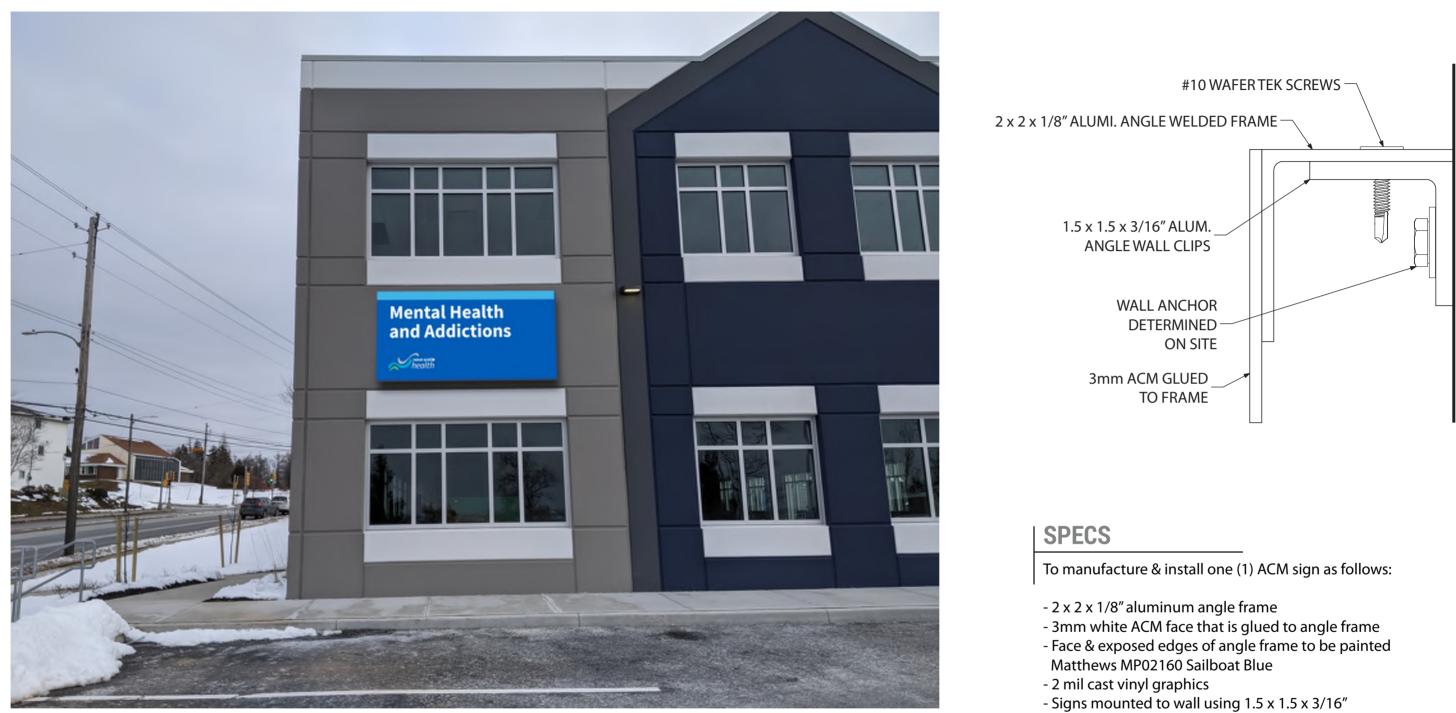

**SPECS** 

To manufacture & install one (1) ACM sign as follows:

- 2 x 2 x 1/8" aluminum angle frame - 3mm white ACM face that is glued to angle frame - Face & exposed edges of angle frame to be painted Matthews MP02160 Sailboat Blue - 2 mil cast vinyl graphics - Signs mounted to wall using 1.5 x 1.5 x 3/16" aluminum angle clips