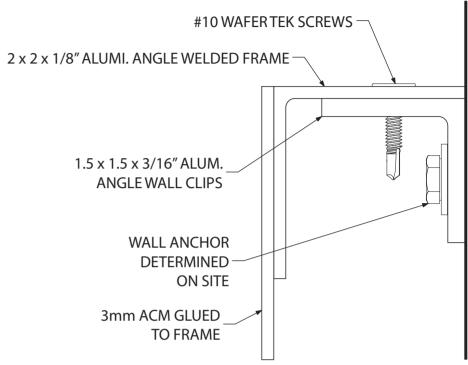

**SPECS** 

To manufacture & install one (1) ACM sign as follows:

- 2 x 2 x 1/8" aluminum angle frame - 3mm white ACM face that is glued to angle frame - Face & exposed edges of angle frame to be painted Matthews MP02160 Sailboat Blue - 2 mil cast vinyl graphics - Signs mounted to wall using 1.5 x 1.5 x 3/16" aluminum angle clips