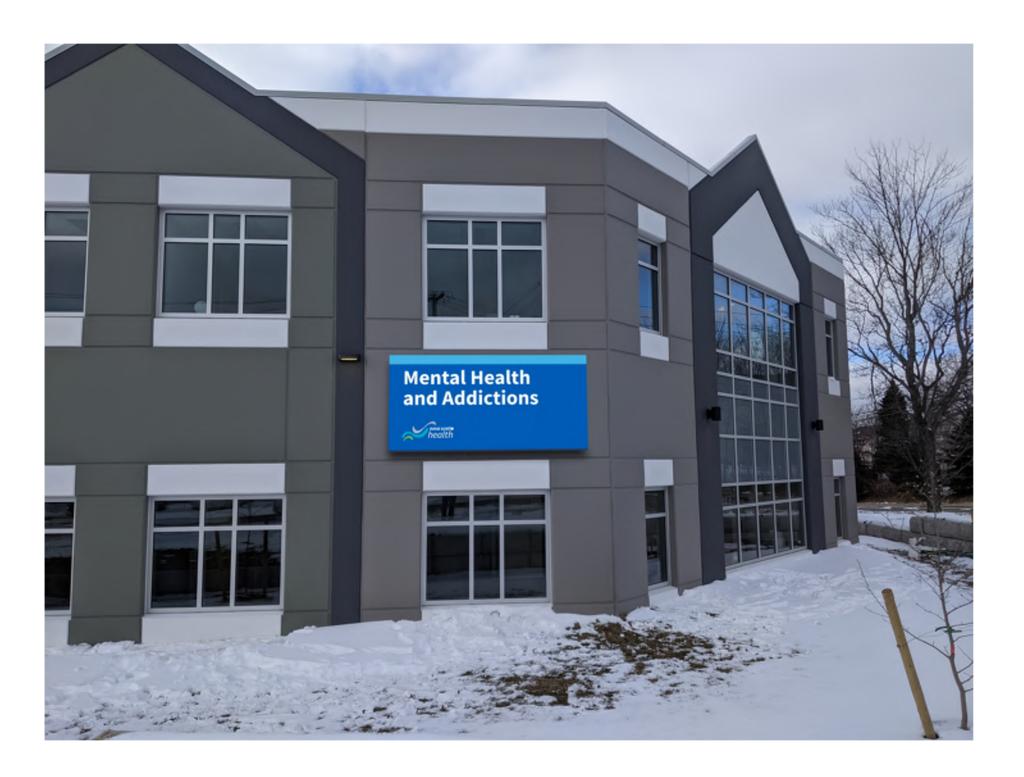

**SPECS** 

To manufacture & install one (1) ACM sign as follows:

- 2 x 2 x 1/8" aluminum angle frame - 3mm white ACM face that is glued to angle frame - Face & exposed edges of angle frame to be painted Matthews MP02160 Sailboat Blue - 2 mil cast vinyl graphics - Signs mounted to wall using 1.5 x 1.5 x 3/16" aluminum angle clips