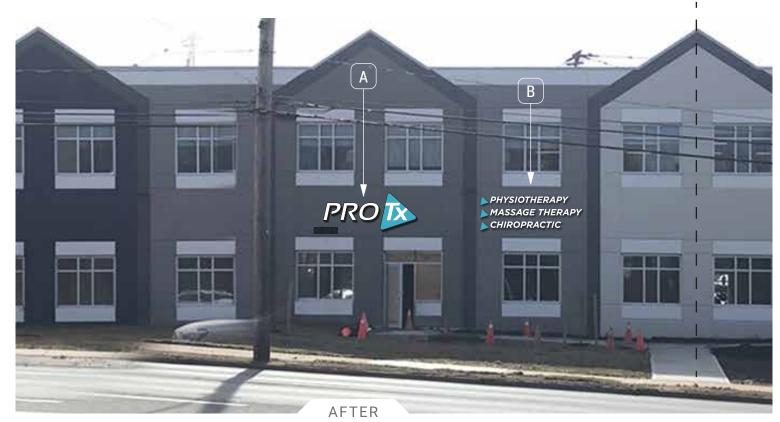

## ProTx (Portland St) | Exterior Sign Set 313A-21-ART

May 19, 2021

SO# 35204

PG# 1 of 1

Scale: ½"= 1'

AM: DM

DRAWING: AB

## **SPECS**

To manufacture and install one (1) set of exterior signs consisting of:

10 11/16" x 10 7/16"

140"

(wall)

MASSAGE THERAPY

129 5/8" O/A

**PHYSIOTHERAPY** 

CHIROPRACTIC

## (A) Illuminated Channel Letters

- -3.5" deep x .040" factory finish black returns, .063" aluminum backs
- 3/16" white #7328 acrylic faces, 1" black #2025 GEM trim, face of Tx triangle logo faced with 3M 3630-216 Blue Coral ("Tx" is weeded out).
- Illuminated with white LED's
- for all other construction details, refer to CAD.

## (B) HDU Letters, Bullets

Mounted flush to exterior wall using studs and silicone, 1½" thick HDU letters and bullets, painted as follows:

В

Letters - Sherwin Williams 7000 Ibis White Bullets - Sherwin Williams SW 6776 Blue Nile