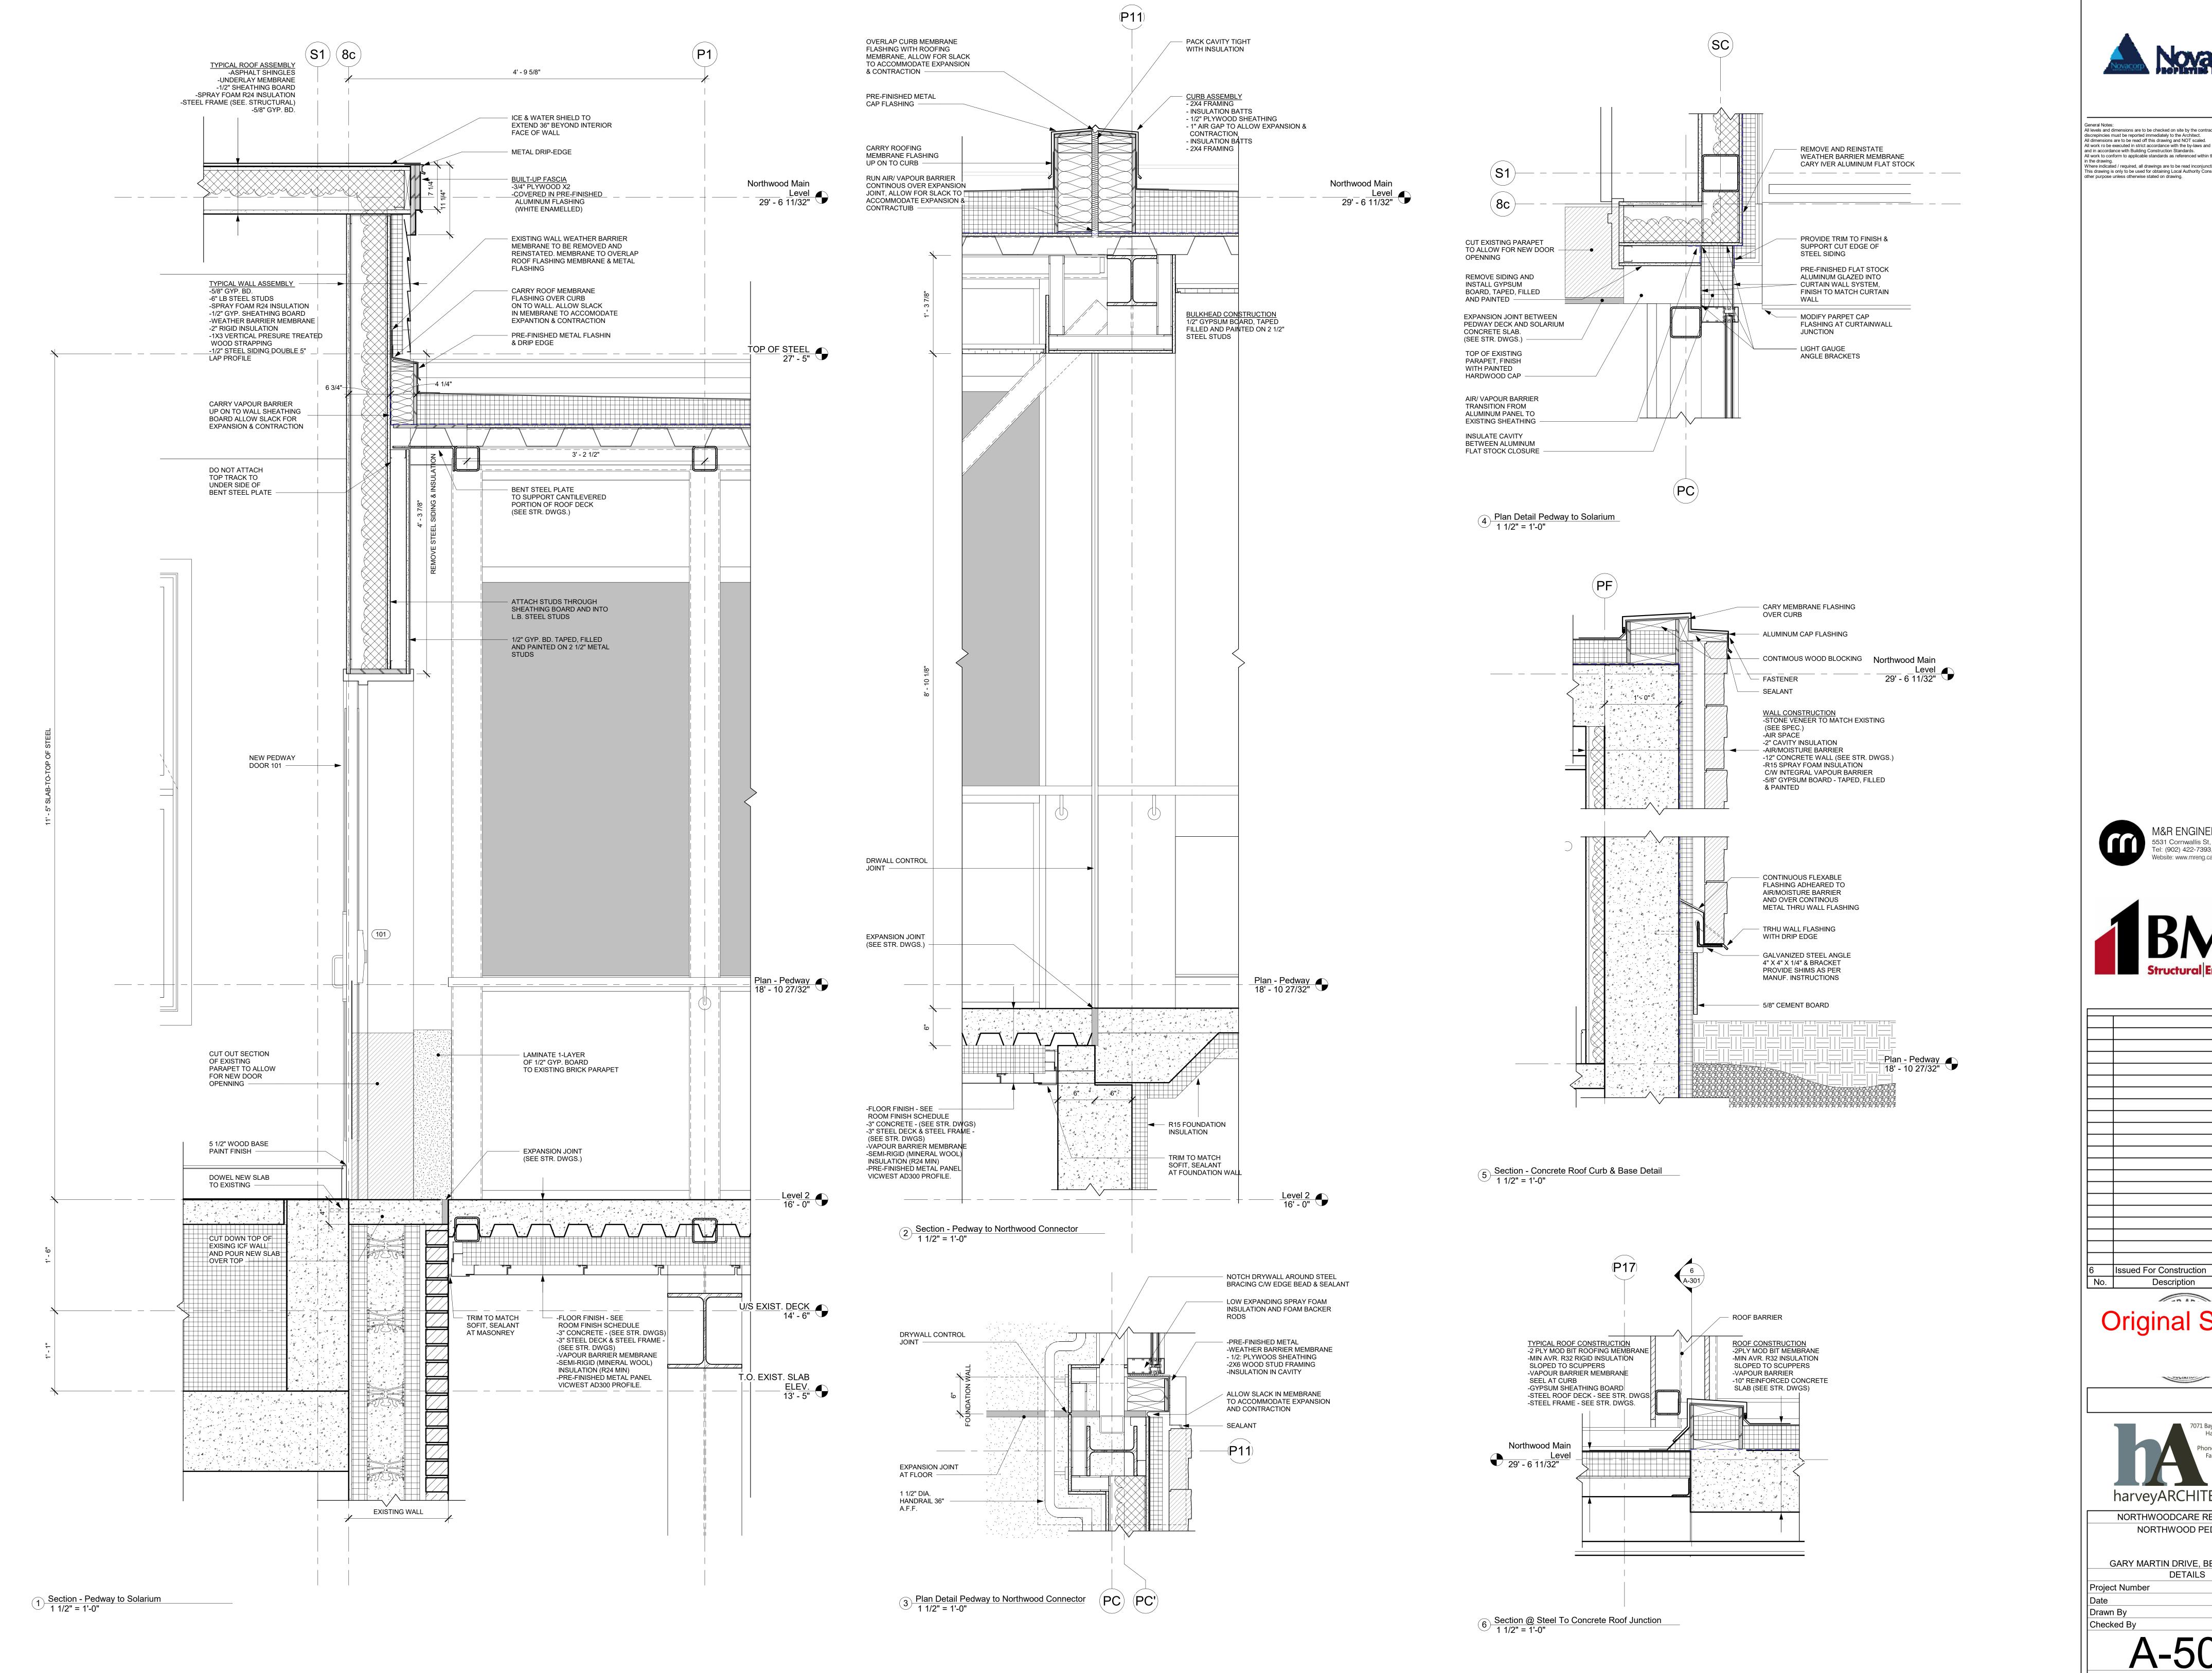

## Original Signed

OPPINION

NORTHWOODCARE REALTY INC.
NORTHWOOD PEDWAY

GARY MARTIN DRIVE, BEDFORD, NS
WALL SECTIONS
Project Number 19077
Date 2019.05.13

Checked By

A-302

General Notes:
All levels and dimensions are to be checked on site by the contractor prior to fabrication, and any All work to conform to applicable standards as referenced within the master specifications or as indicated in the drawing. in the drawing.

Where indicated / required, all drawings are to be read inconjunction with all other documents issued. This drawing is only to be used for obtaining Local Authority Consents and should not be used for any other purpose unless otherwise stated on drawing.