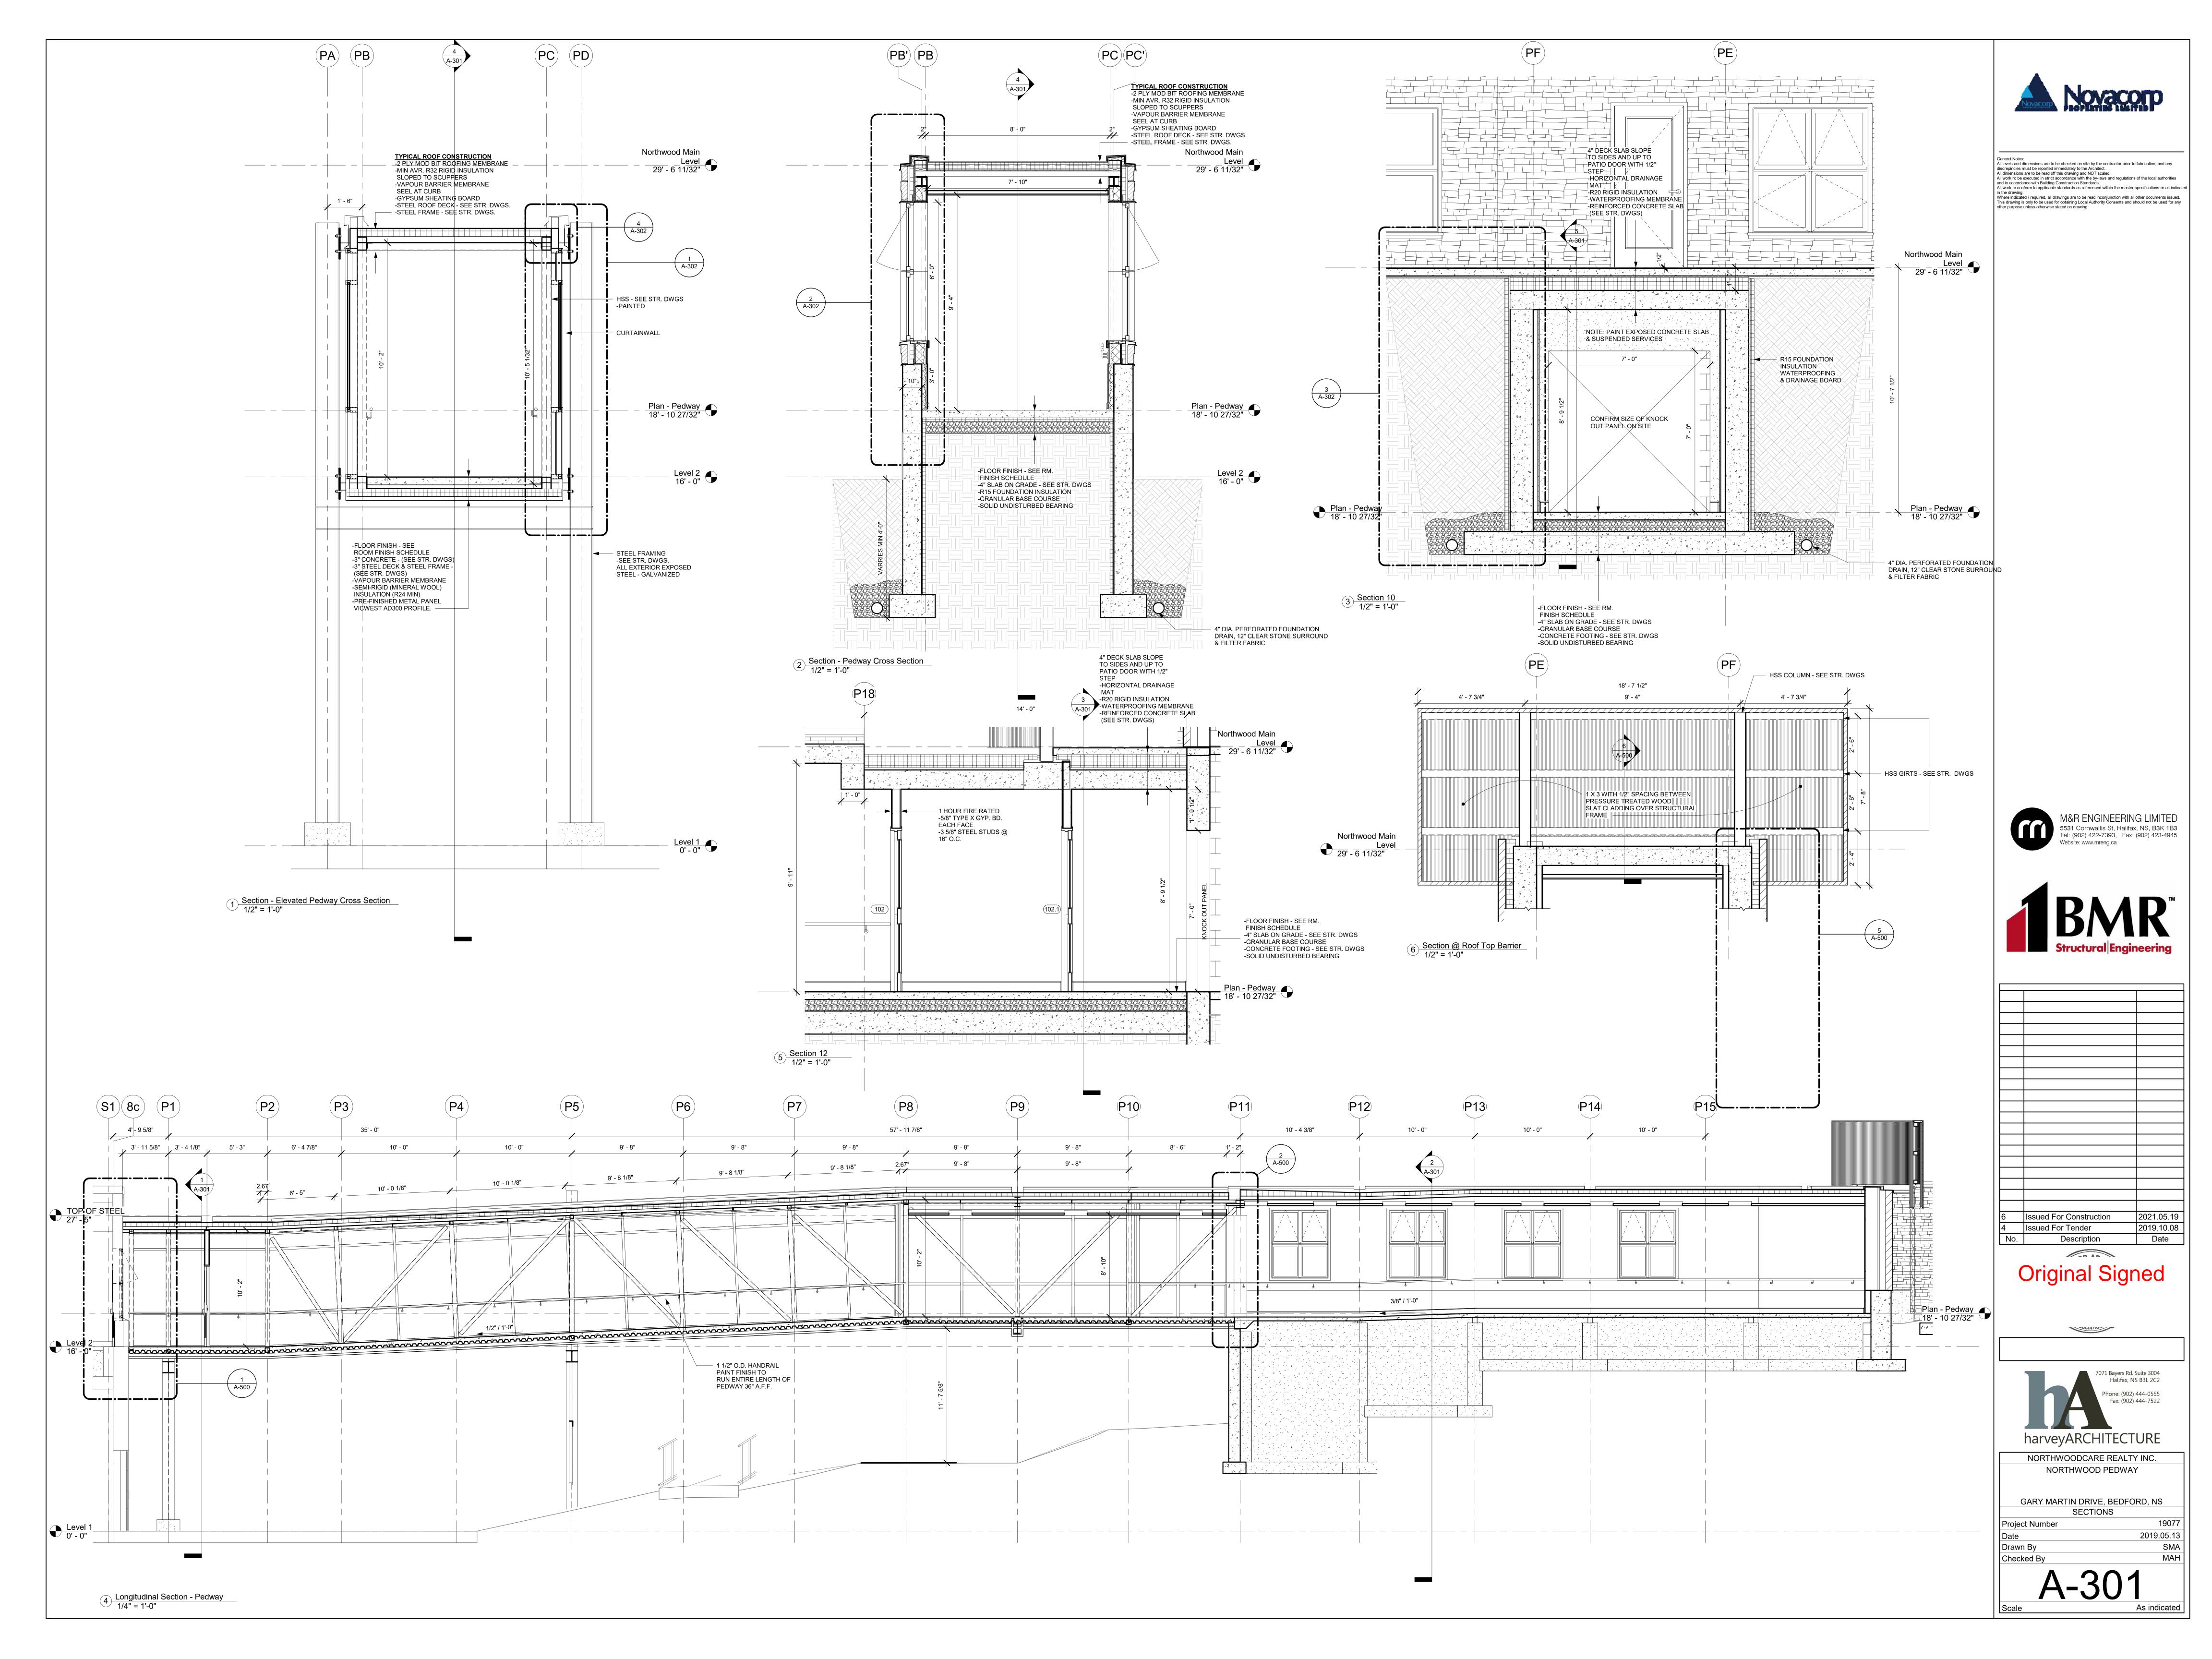

# NORTHWOOD PEDWAY

### SHEET LIST

ARCHITECTURAL

Sheet Name

PEDWAY PLAN
ELEVATIONS
SECTIONS
A-301
WALL SECTIONS
DETAILS
SCHEDULES
CONCRETE ROOF CURB DETAILS

Sheet N
A-101
A-101
A-101
A-101
A-101
A-201
A-201
A-201
A-201
A-201
A-201
A-201
A-201
A-302
A-302
A-302
A-302
A-500
A-500
A-600

General Notes:
All levels and dimensions are to be checked on site by the contractor prior to fabrication, and any discrepincies must be reported immediately to the Architect.
All dimensions are to be read off this drawing and NOT scaled.
All work ro be executed in strict accordance with the by-laws and regulations of the local authorities and in accordance with Building Construction Standards.
All work to conform to applicable standards as referenced within the master specifications or as indicated in the drawing.
Where indicated / required, all drawings are to be read inconjunction with all other documents issued.
This drawing is only to be used for obtaining Local Authority Consents and should not be used for any other purpose unless otherwise stated on drawing.

### Original Signed

OULIMITO.

harveyARCHITECTURE

NORTHWOODCARE REALTY INC.

NORTHWOOD PEDWAY

GARY MARTIN DRIVE, BEDFORD, NS PEDWAY PLAN

Project Number 19077

Date 2019.05.13

Drawn By SMA

Checked By MAH

A-101
3/32" = 1'-0"

General Notes:
All levels and dimensions are to be checked on site by the contractor prior to fabrication, and any discrepincies must be reported immediately to the Architect.
All dimensions are to be read off this drawing and NOT scaled.
All work ro be executed in strict accordance with the by-laws and regulations of the local authorities and in accordance with Building Construction Standards.
All work to conform to applicable standards as referenced within the master specifications or as indicated in the drawing.
Where indicated / required, all drawings are to be read inconjunction with all other documents issued. This drawing is only to be used for obtaining Local Authority Consents and should not be used for any other purpose unless otherwise stated on drawing.