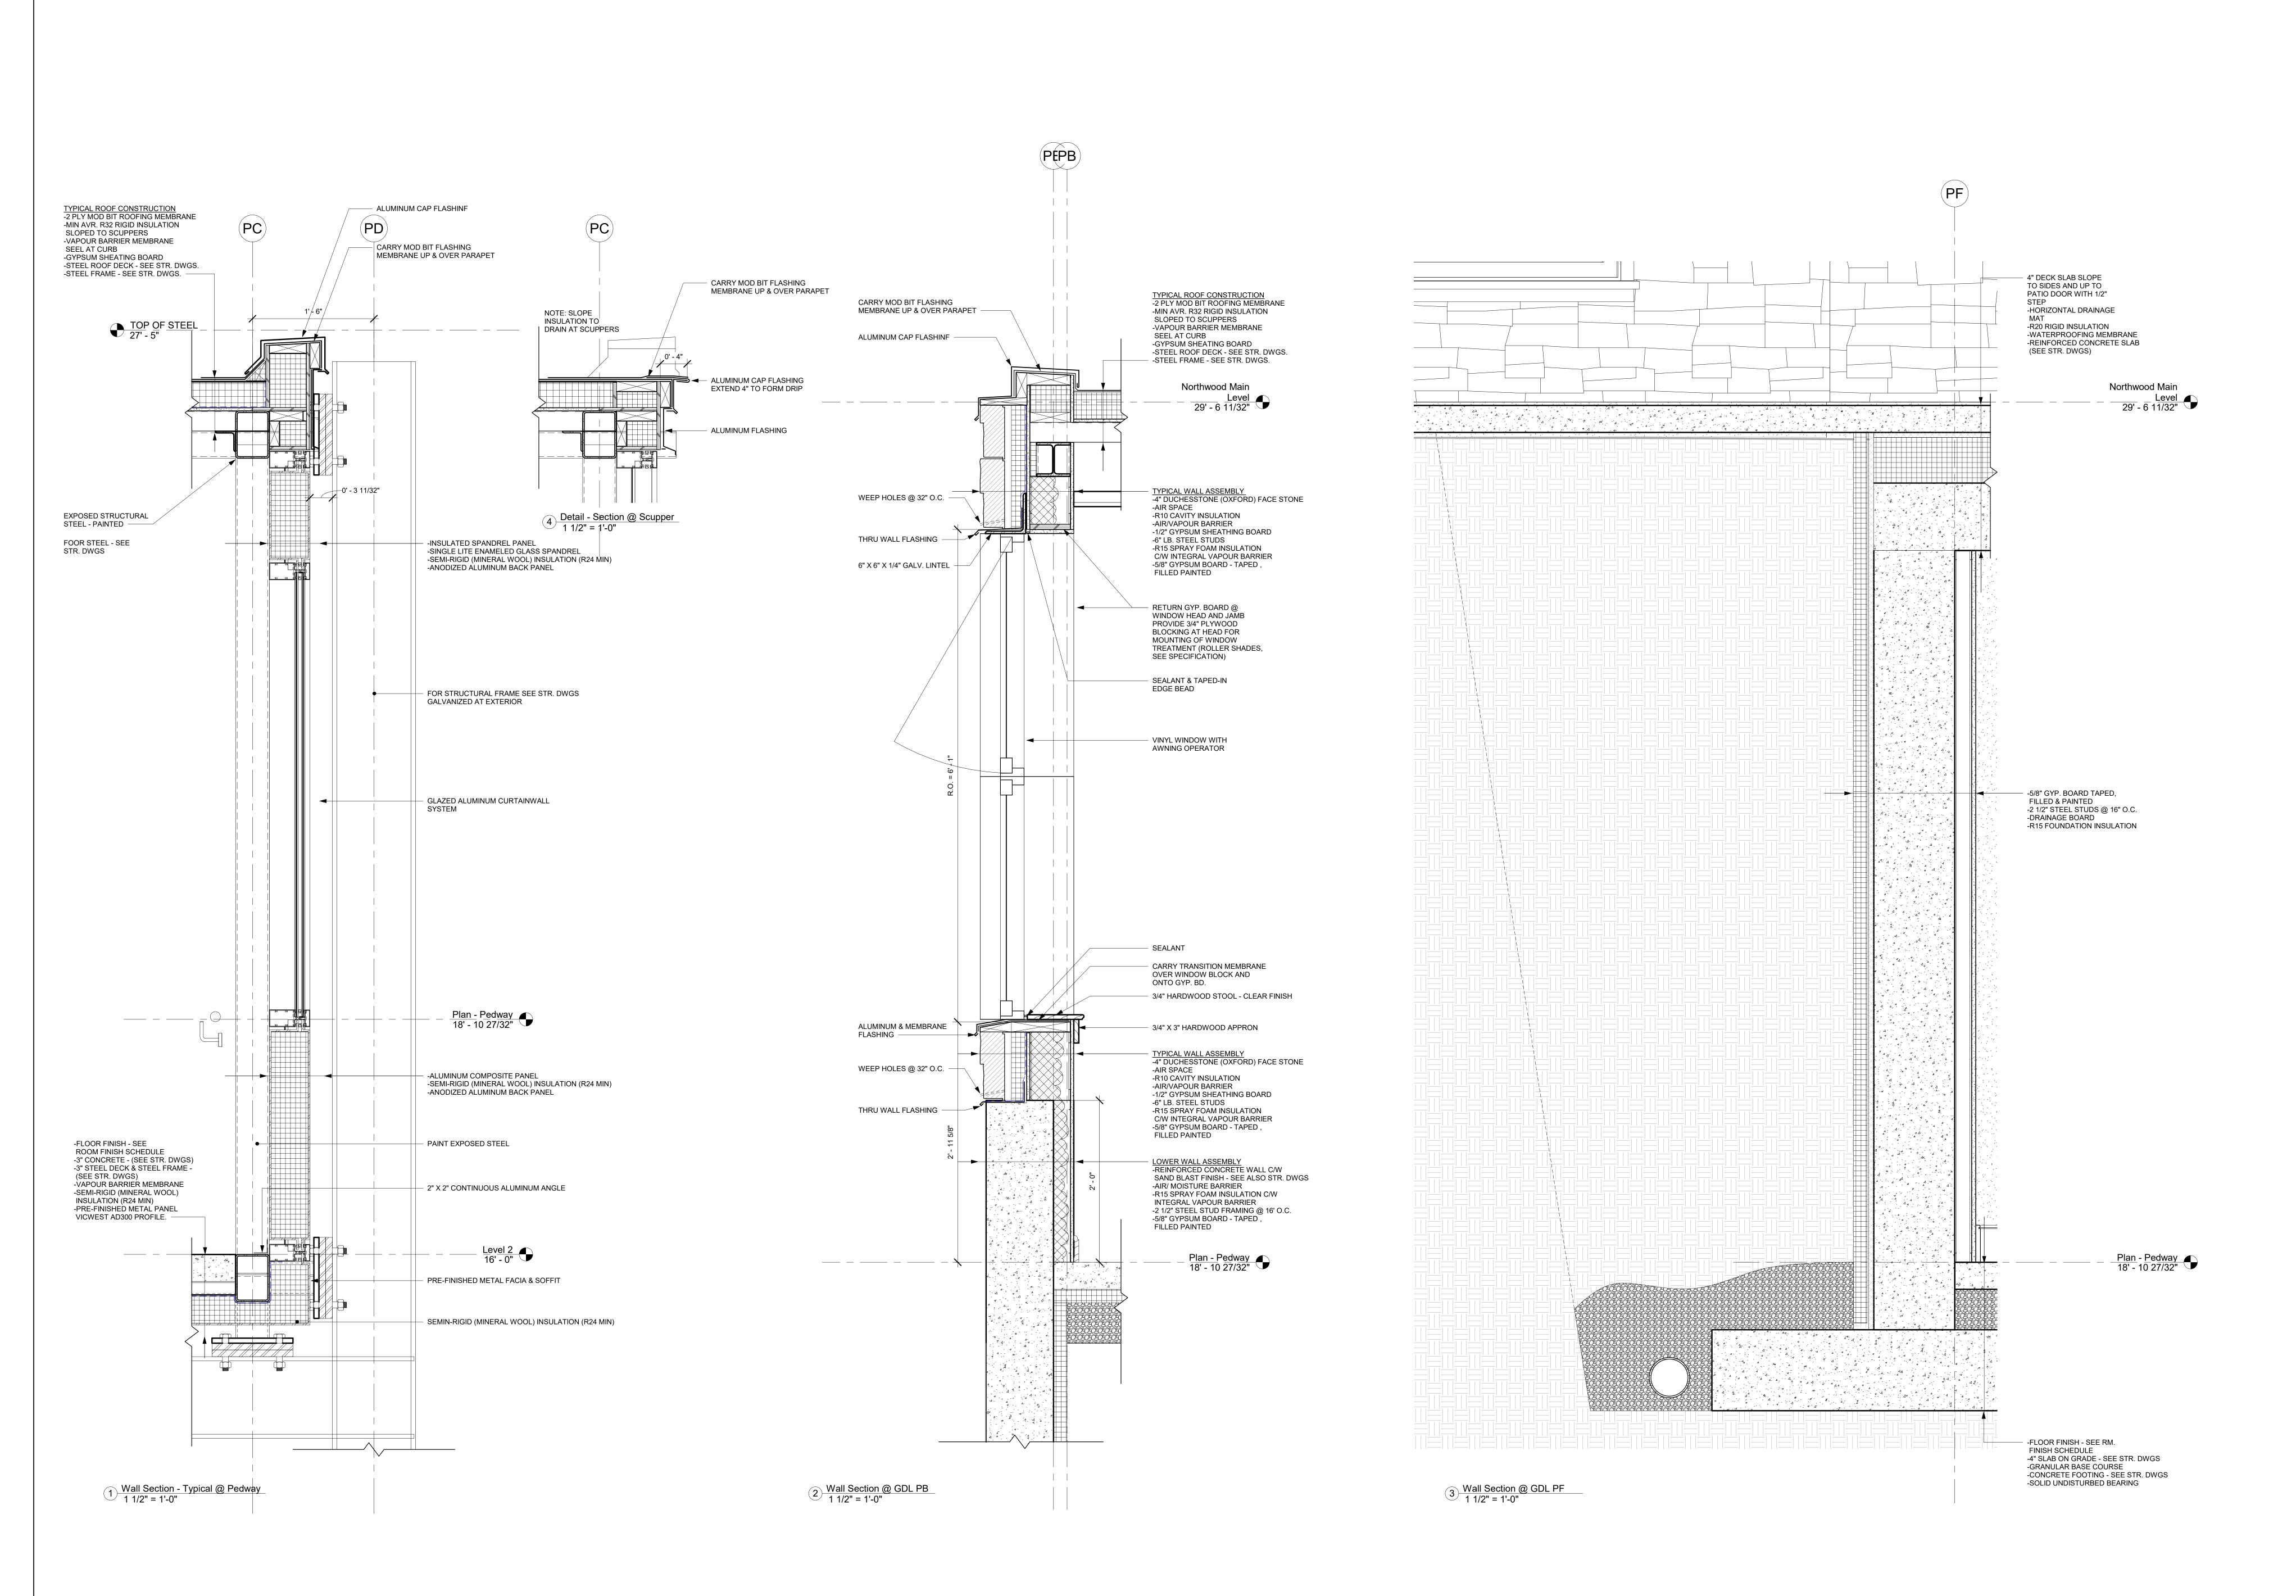

## Original Signed

OPPINION

NORTHWOODCARE REALTY INC.
NORTHWOOD PEDWAY

GARY MARTIN DRIVE, BEDFORD, NS
WALL SECTIONS
Project Number 19077
Date 2019.05.13

Checked By

A-302

General Notes:
All levels and dimensions are to be checked on site by the contractor prior to fabrication, and any All work to conform to applicable standards as referenced within the master specifications or as indicated in the drawing. in the drawing.

Where indicated / required, all drawings are to be read inconjunction with all other documents issued. This drawing is only to be used for obtaining Local Authority Consents and should not be used for any other purpose unless otherwise stated on drawing.