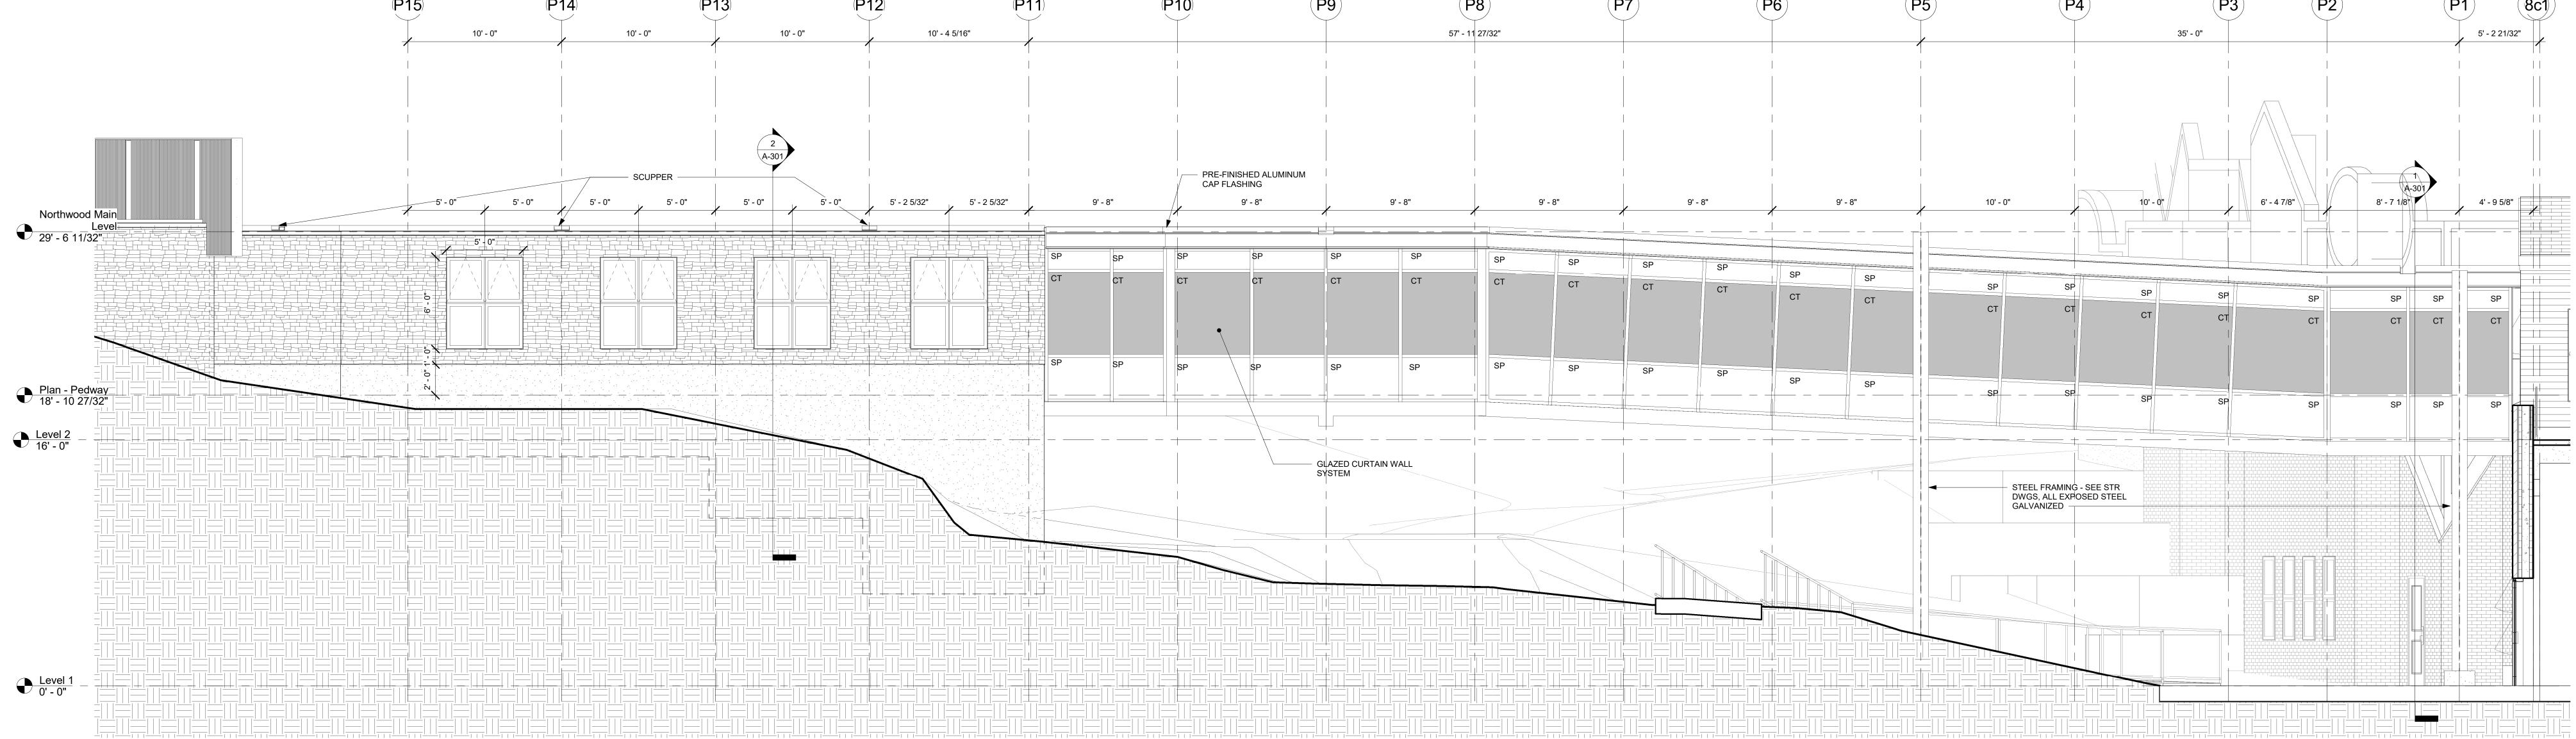

7071 Bayers Rd. Suite 3004 Halifax, NS B3L 2C2 Phone: (902) 444-0555 Fax: (902) 444-7522 NORTHWOODCARE REALTY INC. NORTHWOOD PEDWAY GARY MARTIN DRIVE, BEDFORD, NS ELEVATIONS Project Number 2019.05.13 Drawn By

Checked By

2 Elevation 5 - a 1/4" = 1'-0"

General Notes:
All levels and dimensions are to be checked on site by the contractor prior to fabrication, and any discrepincies must be reported immediately to the Architect.
All dimensions are to be read off this drawing and NOT scaled.
All work ro be executed in strict accordance with the by-laws and regulations of the local authorities and in accordance with Building Construction Standards.
All work to conform to applicable standards as referenced within the master specifications or as indicated in the drawing.
Where indicated / required, all drawings are to be read inconjunction with all other documents issued.
This drawing is only to be used for obtaining Local Authority Consents and should not be used for any other purpose unless otherwise stated on drawing.