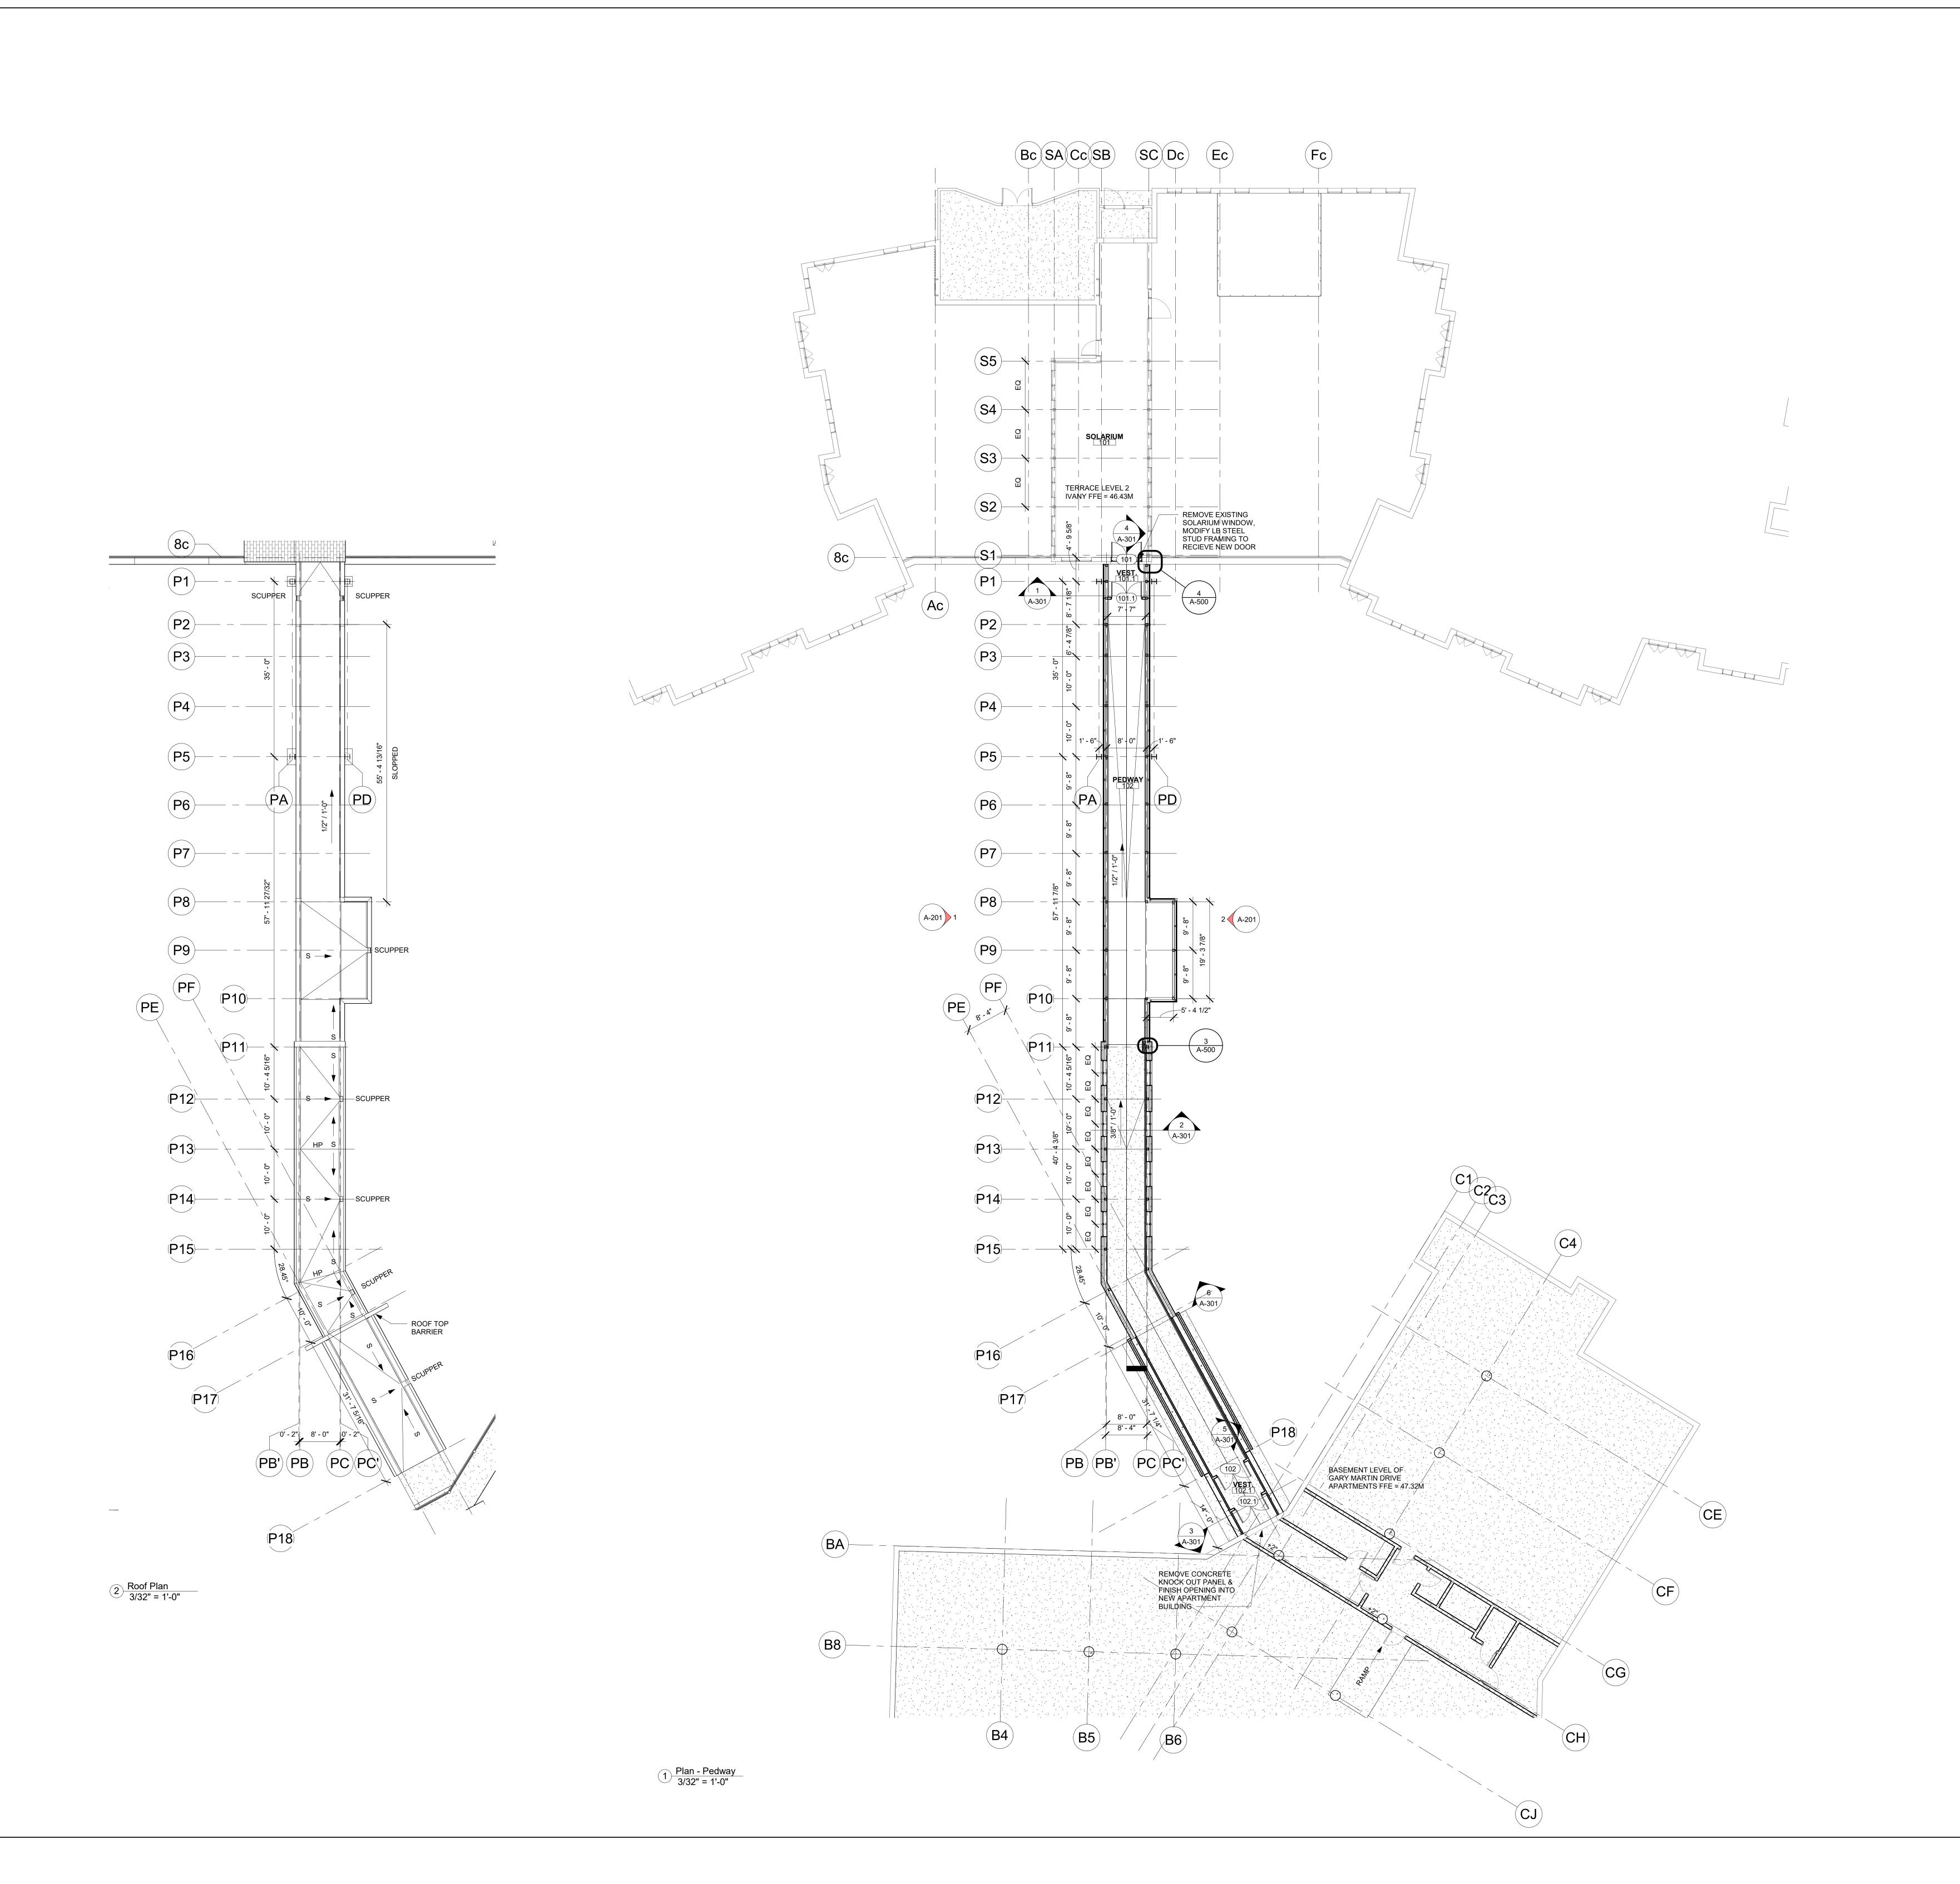

### Original Signed

OULIMITO.

harveyARCHITECTURE

NORTHWOODCARE REALTY INC.

NORTHWOOD PEDWAY

GARY MARTIN DRIVE, BEDFORD, NS PEDWAY PLAN

Project Number 19077

Date 2019.05.13

Drawn By SMA

Checked By MAH

A-101
3/32" = 1'-0"

General Notes:
All levels and dimensions are to be checked on site by the contractor prior to fabrication, and any discrepincies must be reported immediately to the Architect.
All dimensions are to be read off this drawing and NOT scaled.
All work ro be executed in strict accordance with the by-laws and regulations of the local authorities and in accordance with Building Construction Standards.
All work to conform to applicable standards as referenced within the master specifications or as indicated in the drawing.
Where indicated / required, all drawings are to be read inconjunction with all other documents issued. This drawing is only to be used for obtaining Local Authority Consents and should not be used for any other purpose unless otherwise stated on drawing.