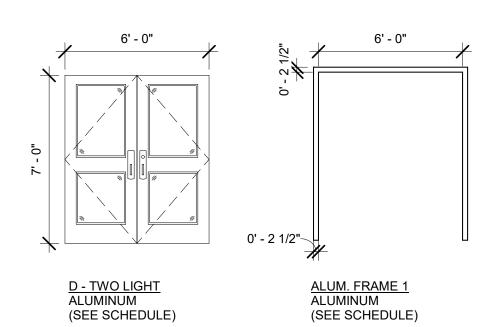

Halifax, NS B3L 2C2 Phone: (902) 444-0555 Fax: (902) 444-7522 harveyARCHITECTURE

NORTHWOODCARE REALTY INC. NORTHWOOD PEDWAY

GARY MARTIN DRIVE, BEDFORD, NS

2019.05.13

|       |                          |                   | DOOR          |                |         |         |      |          | HARI     | IARDWARE FRAME |     |       |          |          |             |          |
|-------|--------------------------|-------------------|---------------|----------------|---------|---------|------|----------|----------|----------------|-----|-------|----------|----------|-------------|----------|
| MARK  | FROM ROOM: NAME          | FROM ROOM: NUMBER | TO ROOM: NAME | TO ROOM NUMBER | WIDTH   | SIZE    | TYPE | MATERIAL | SWING    | GLAZING        | SET | LATCH | MATERIAL | EXISTING | Fire Rating | COMMENTS |
|       |                          |                   |               |                |         | 1       |      |          | <u> </u> | 1              |     |       |          |          |             |          |
| 101   | SOLARIUM                 | 101               | VEST.         | 101.1          | 6' - 0" | 7' - 0" | D    | ALUM     | RHR/LHR  | 2 LIGHT        |     |       | ALUM     |          |             |          |
| 101.1 | VEST.                    | 101.1             | PEDWAY        | 102            | 6' - 0" | 7' - 0" | D    | ALUM     | RHR/LHR  | 2 LIGHT        |     |       | ALUM     |          |             |          |
| 102   | VEST.                    | 102.1             | PEDWAY        | 102            | 6' - 0" | 7' - 0" | D    | ALUM     | RHR/LHR  | 2 LIGHT        |     |       | ALUM     |          |             |          |
| 102.1 | GARY MARTIN DR. BASEMENT | 102.2             | VEST.         | 102.1          | 6' - 0" | 7' - 0" | D    | ALUM     | RHR/LHR  | 2 LIGHT        |     |       | ALUM     |          |             |          |

Door Elevations - Pedway
1/4" = 1'-0"

|        |      |        | FLOOR BASE  |           | WALL   |                         | CEILING |                            |         |               |         |               |
|--------|------|--------|-------------|-----------|--------|-------------------------|---------|----------------------------|---------|---------------|---------|---------------|
|        | Name | NUMBER | -LOOR 1     | 3ASE 1    | COLOUR | WALL 1                  | COLOUR  | CEILING 1                  | HEIGHT  | COLOUR NUMBER | REMARKS | Phase Created |
| VEST.  |      | 101.1  | VINYL PLANK | WOOD BASE | WHITE  | GYP. BOARD PAINT FINISH | TBD     | EXPOSDED STRUCTURE PAINTED |         |               |         | PEDWAY        |
| PEDWAY |      | 102    | VINYL PLANK | WOOD BASE | WHITE  | GYP. BOARD PAINT FINISH | TBD     | EXPOSDED STRUCTURE PAINTED | VARRIES | 102           |         | PEDWAY        |
| VEST.  |      | 102.1  | VINYL PLANK | WOOD BASE | WHITE  | GYP. BOARD PAINT FINISH | TBD     | EXPOSDED STRUCTURE PAINTED | VARRIES | 102.1         |         | PEDWAY        |