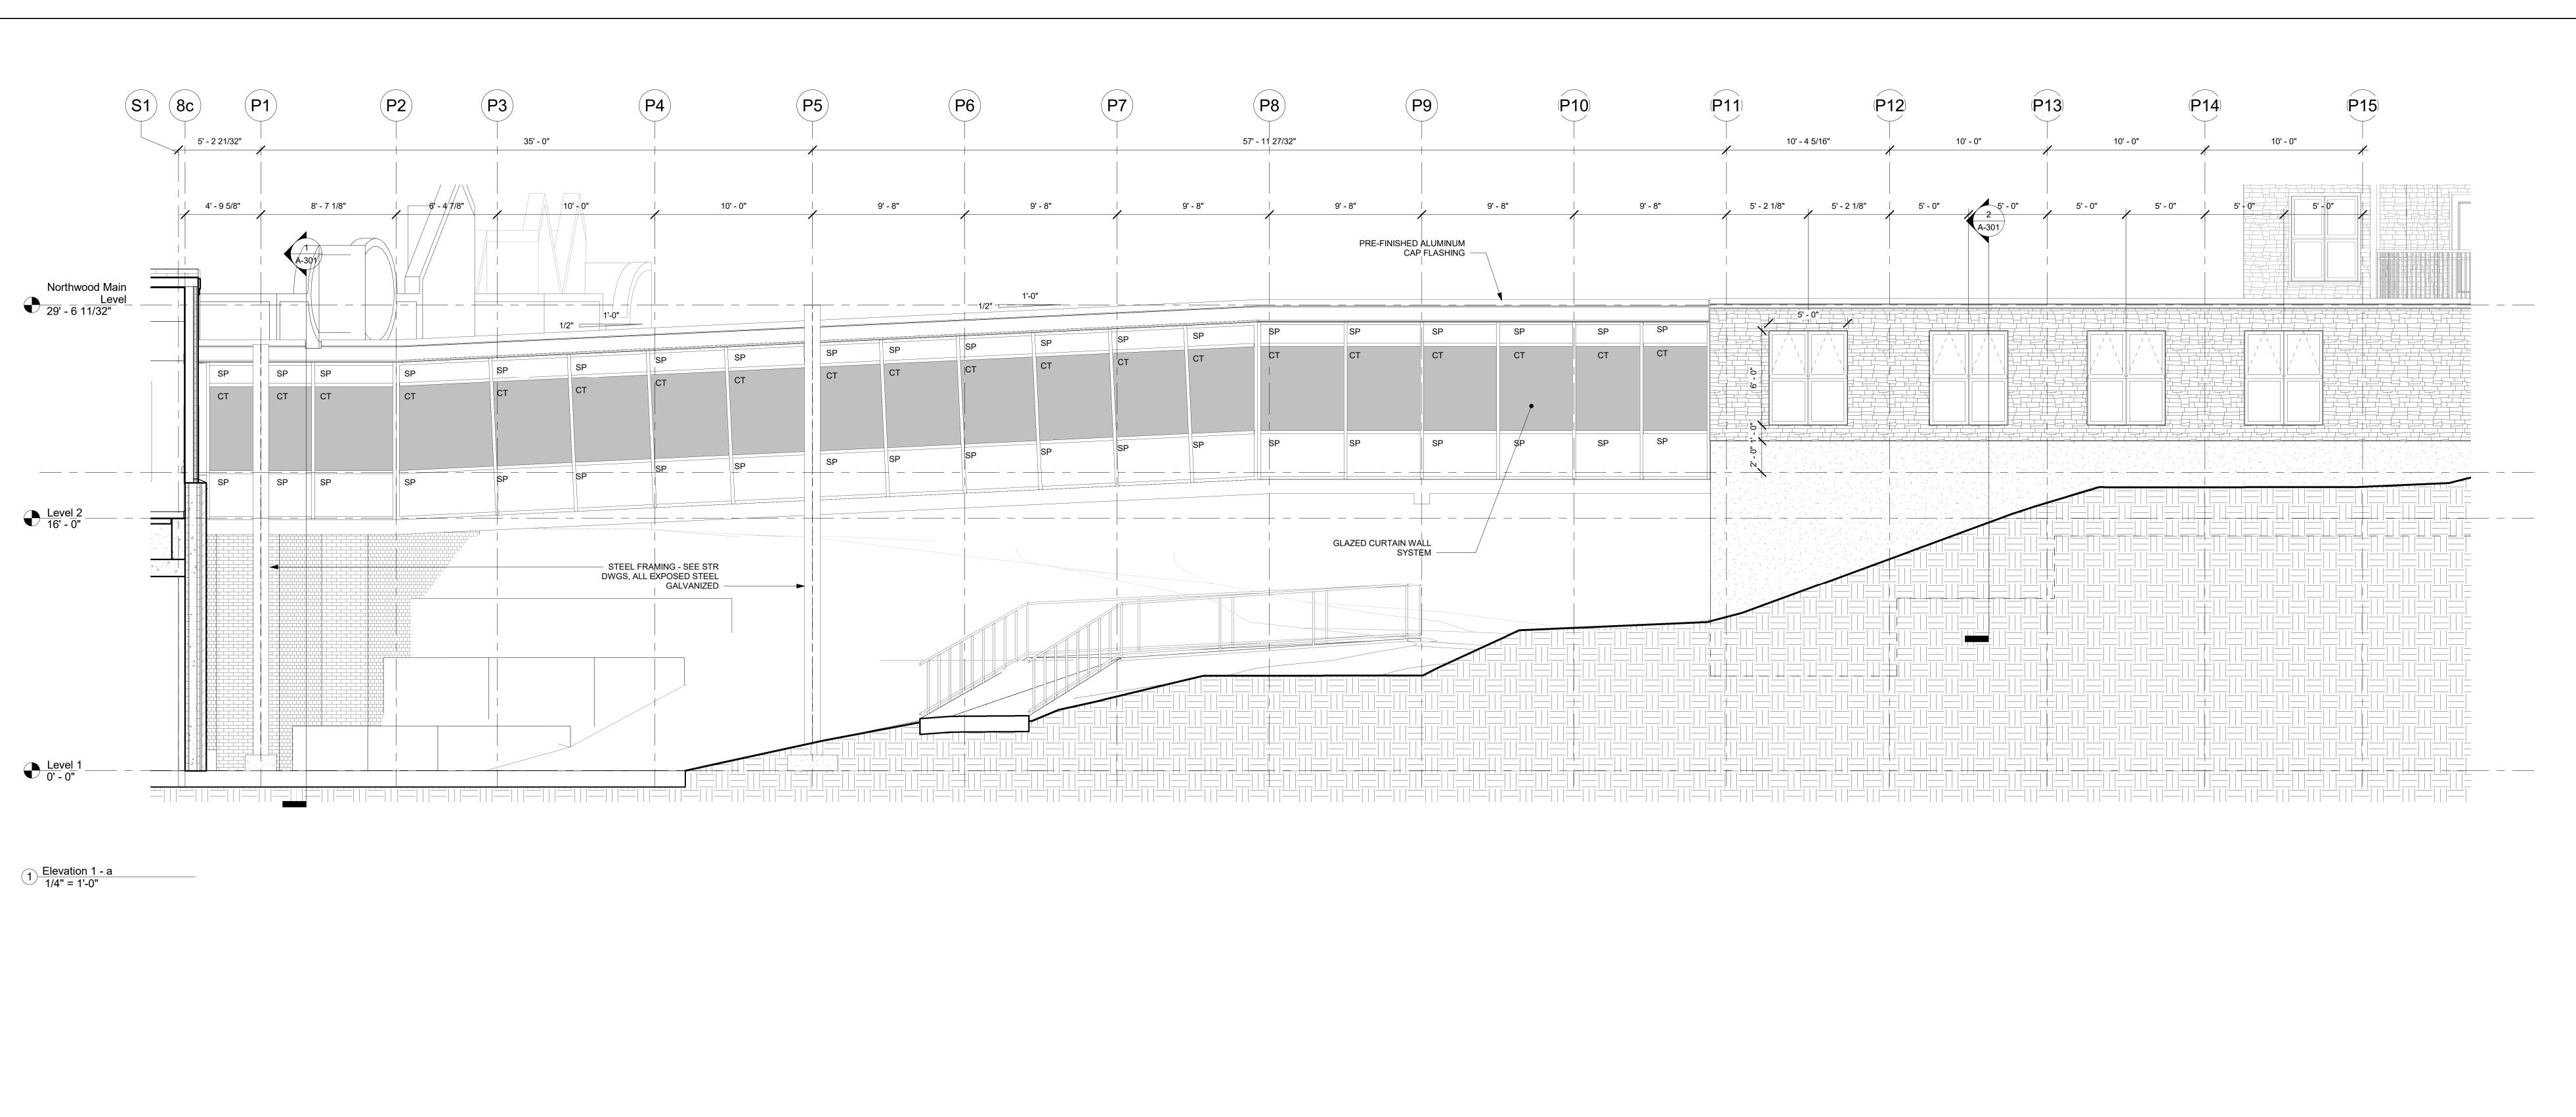

7071 Bayers Rd. Suite 3004 Halifax, NS B3L 2C2 Phone: (902) 444-0555 Fax: (902) 444-7522 NORTHWOODCARE REALTY INC. NORTHWOOD PEDWAY GARY MARTIN DRIVE, BEDFORD, NS ELEVATIONS Project Number 2019.05.13 Drawn By

Checked By

2 Elevation 5 - a 1/4" = 1'-0"

General Notes:
All levels and dimensions are to be checked on site by the contractor prior to fabrication, and any discrepincies must be reported immediately to the Architect.
All dimensions are to be read off this drawing and NOT scaled.
All work ro be executed in strict accordance with the by-laws and regulations of the local authorities and in accordance with Building Construction Standards.
All work to conform to applicable standards as referenced within the master specifications or as indicated in the drawing.
Where indicated / required, all drawings are to be read inconjunction with all other documents issued.
This drawing is only to be used for obtaining Local Authority Consents and should not be used for any other purpose unless otherwise stated on drawing.