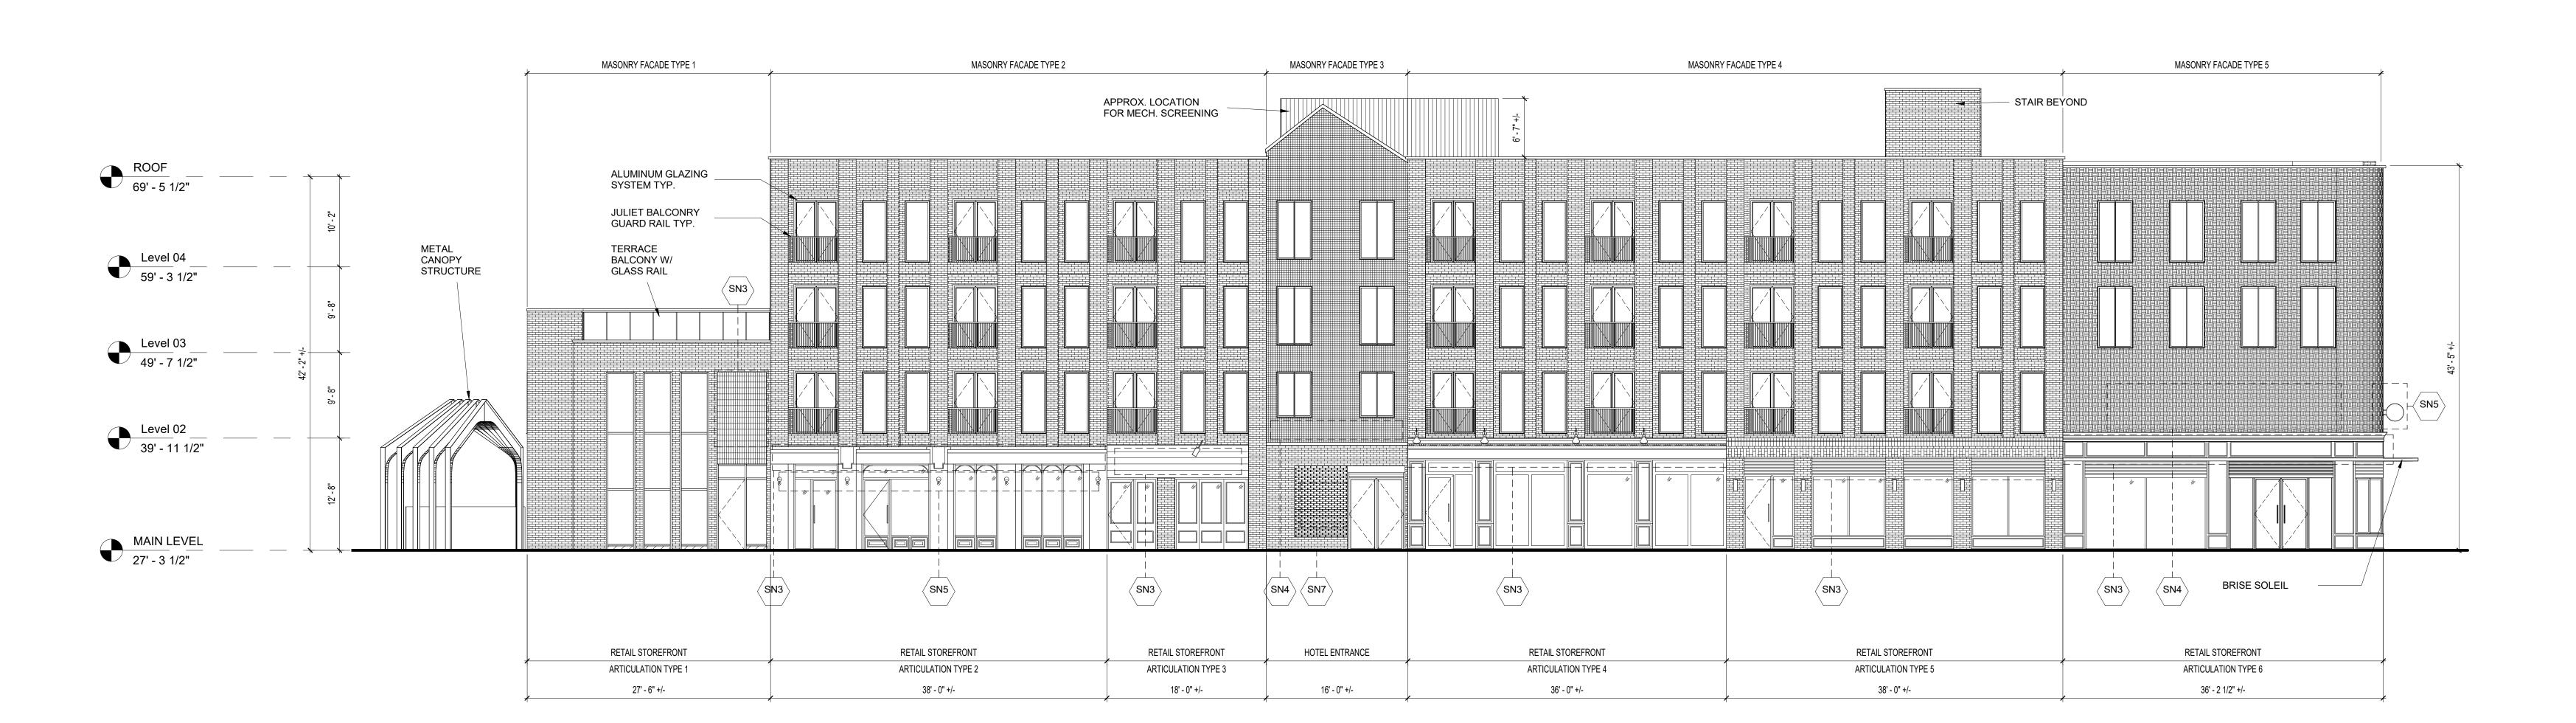

SIGNAGE LEGEND:

| SIGNAGE LEGEND: |       |                                   |
|-----------------|-------|-----------------------------------|
|                 | SN1   | GENERAL SIGNAGE BAND LOCATION     |
|                 | SN2   | GENERAL ENTRANCE SIGNAGE LOCATION |
|                 | SN3   | GENERAL BAND SIGNAGE LOCATION     |
|                 | SN4   | GENERAL BAND SIGNAGE LOCATION     |
|                 | SN5   | GENERAL BAND SIGNAGE LOCATION     |
|                 | SN6   | GENERAL BAND SIGNAGE LOCATION     |
|                 | (SN7) | GENERAL ENTRANCE SIGNAGE LOCATION |
|                 | (SN8) | GENERAL ENTRANCE SIGNAGE LOCATION |
|                 |       |                                   |

NOTE:
RETAIL STOREFRONTS ARTICULATED IN MASONRY,
WOOD, METAL AND / OR GLASS. SEE 3D IMAGERY FOR
MATERIAL AND COLOUR REFERENCE.

ALLOWABLE EXTERIOR LIGHTING TYPES:
DECORATIVE WALL SCONCE LIGHTING
'GOOSENECK' TYPE PROJECTED LIGHTING
UP / DOWN BUILDING LIGHTING
LIGHTING FOR THE PURPOSE OF EXTERNALLY
ILLUMINATING SIGNS

CLIENT: FARES INC.

Contact: David Quilichini Vice President 902.817.0700

PROJECT:
KINGS WHARF BUILDING E

50 Kings Wharf Place, Dartmouth, NS, B2Y 0B4

TITLE:
SCHEDULE L

SE (ROAD A) ELEVATION
OF HOTEL
INCLUDES PRELIMINARY

SIGNAGE PLAN

DRAWN BY:

PROJECT #:

Project
Number

SCALE:

1/8" = 1'-0"

Schedule L

:0/2021 9:32:22 AM