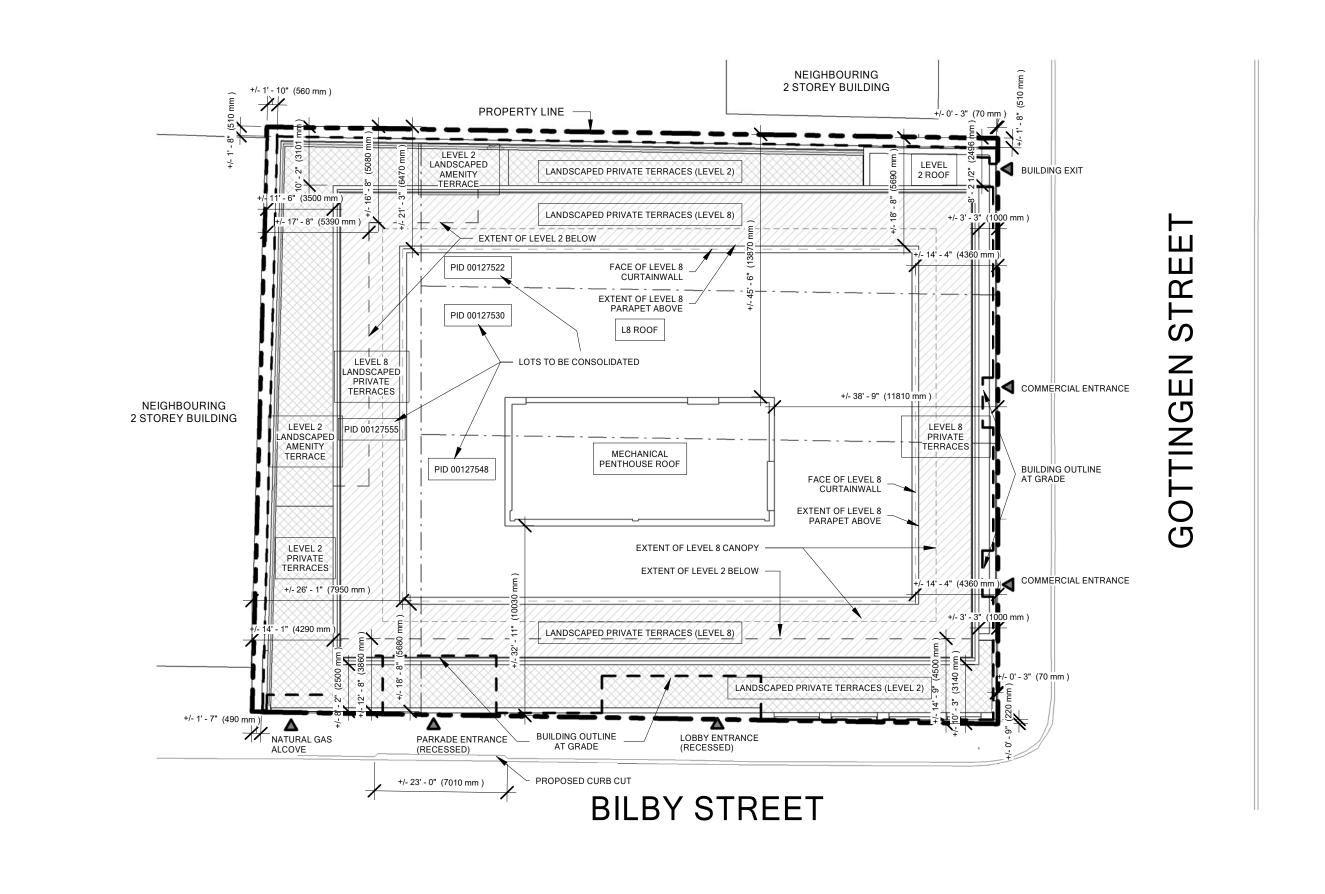

NRTH Gottingen GOTTINGEN STREET

SCHEDULE C-2 SITE PLAN

| NO. | DESCRIPTION          | BY | DATE       |
|-----|----------------------|----|------------|
| 1.  | REVISED L8 STEPBACKS |    | 2021.08.25 |
|     |                      |    |            |
|     |                      |    |            |
|     |                      |    |            |

AMENDMENT SITE PLAN
TO
DEVELOPMENT AGREEMENT

DRAWING:
SITE PLAN
SCALE:
1:200

08/19/21