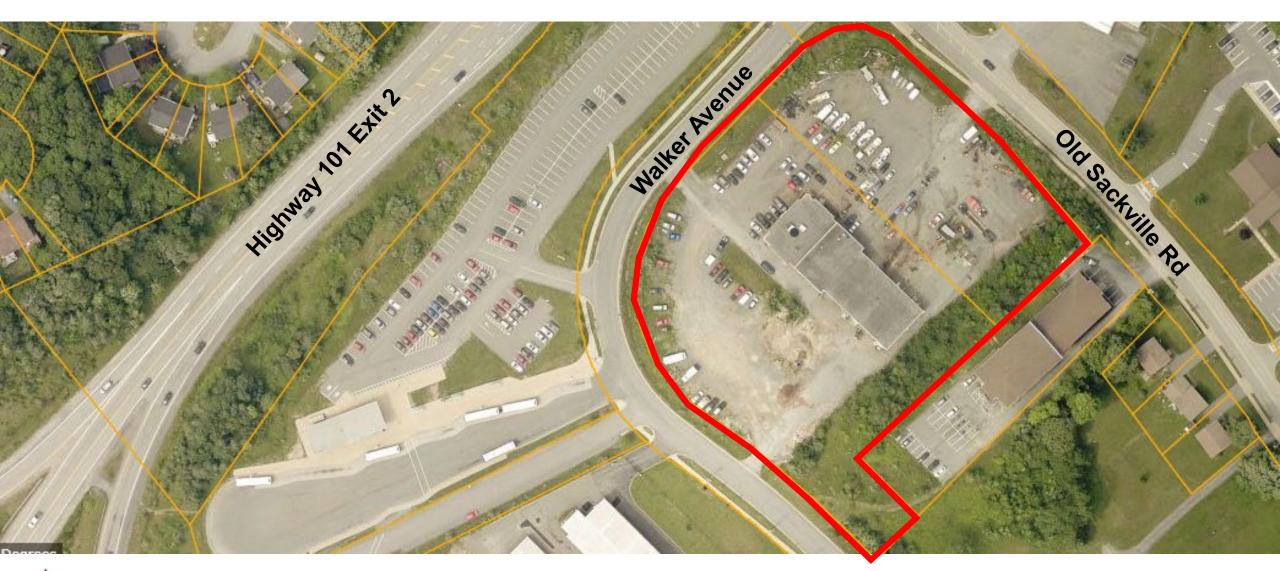

# **Site Context**

## **Existing Agreement**

Corner of
Old Sackville Rd and Walker Ave

**Walker Ave** 