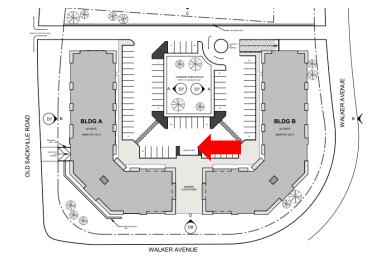

# **Site Context**

## **Existing Agreement**

Corner of
Old Sackville Rd and Walker Ave

**Walker Ave** 

#### Walker Ave behind

Courtyard

Old Sackville Rd

B ELEVATION B

**Old Sackville Rd** 

Corner of
Old Sackville Rd
and Walker Ave

## Corner of Old Sackville Rd and Walker Ave behind

Courtyard