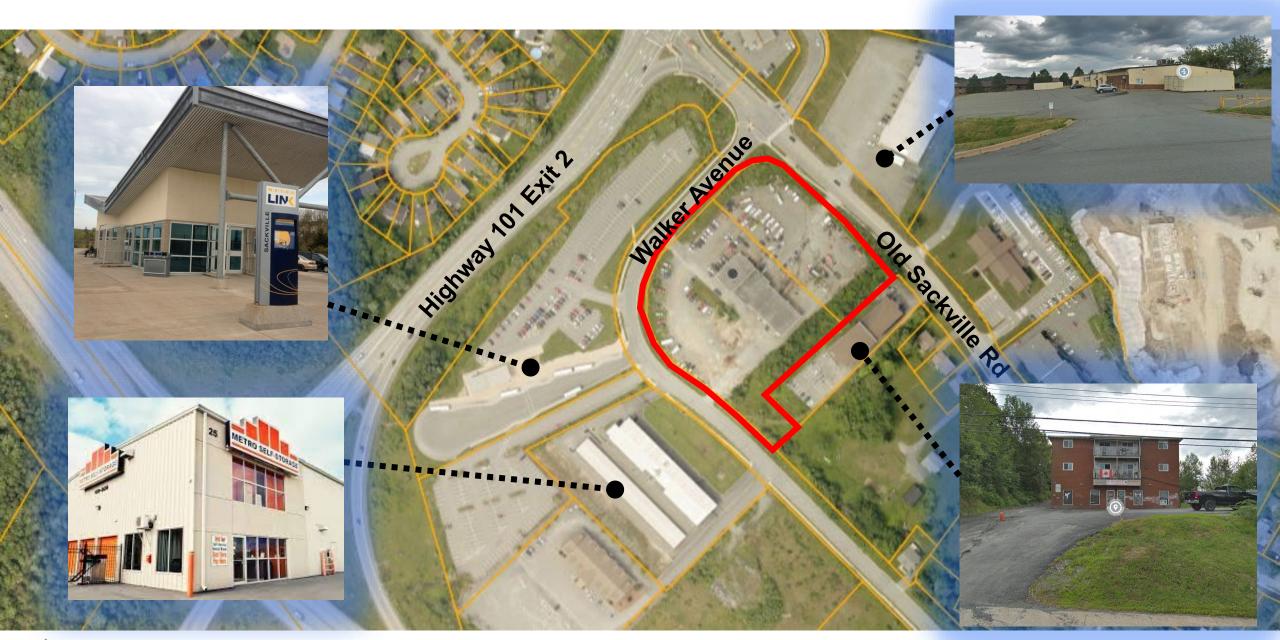

# **Site Context**

## **Existing Agreement**

Corner of
Old Sackville Rd and Walker Ave

**Walker Ave** 