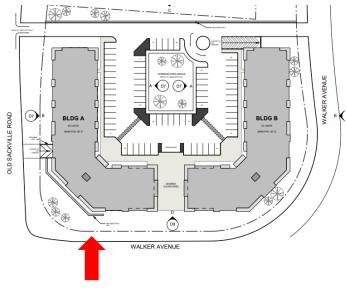

# HALIFAX

# **Case 22691**

8 Walker Ave Amending Agreement

North West Planning Advisory Committee

February, 2022

### Applicant: WM Fares Architects

Location: 8 Walker Ave, Lower Sackville

<u>Proposal</u>: To amend the existing development agreement for two mixed use buildings, to enable changes to the exterior building materials and design.

# Applicant Proposal

# **Site Context**

















## **Existing Agreement**













Corner of
Old Sackville Rd and Walker Ave

**Walker Ave** 





#### Walker Ave behind



Courtyard



Old Sackville Rd





B ELEVATION B

**Old Sackville Rd** 

Corner of
Old Sackville Rd
and Walker Ave





## Corner of Old Sackville Rd and Walker Ave behind







Courtyard





# **Public Engagement**

 Level of engagement completed was consultation achieved through a mail out notification, webpage and site signage.

Notifications Mailed



<u>36</u>

Letters/Emails/
Phone calls Received



<u>0</u>

# Policy and Scope of Review

- Zoned LS (Large Scale Commercial Zone) under the Sackville Drive Land Use By-law
- Designated DB (Downsview-Beaver Bank Designation) under the Sackville Drive Secondary Planning Strategy
- Enabling Policy DB-2(a) and Implementation Policy IP-5:
- Buildi