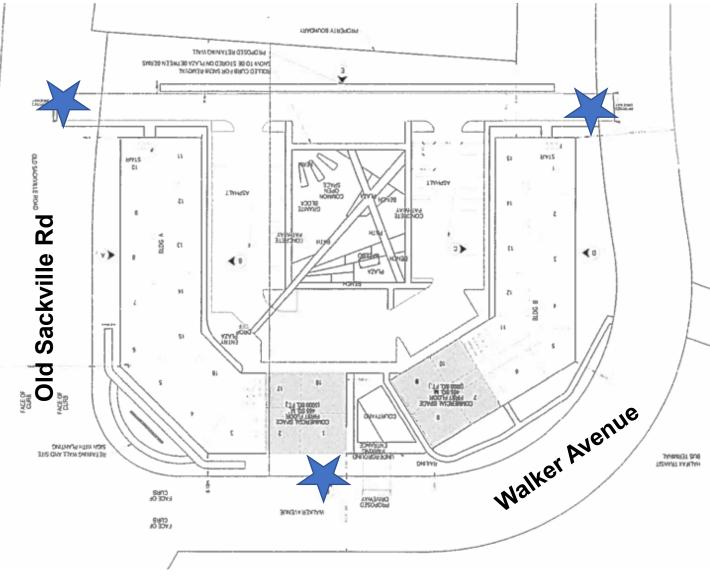

## **Existing Agreement**

Corner of
Old Sackville Rd and Walker Ave

**Walker Ave** 

#### Walker Ave behind

Courtyard

Old Sackville Rd

B ELEVATION B

**Old Sackville Rd** 

Corner of
Old Sackville Rd
and Walker Ave

## Corner of Old Sackville Rd and Walker Ave behind

Courtyard