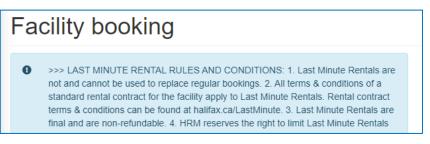

After making a payment to clear the debt, you will be able to make an online booking.

9. Review the Last-minute Rental Rules and Conditions that outline the terms of the rental.

10. Complete the required list of questions. Note that **if you require additional equipment or set-up**, **you must contact the arena scheduler** to confirm these details. Additional charges may apply.