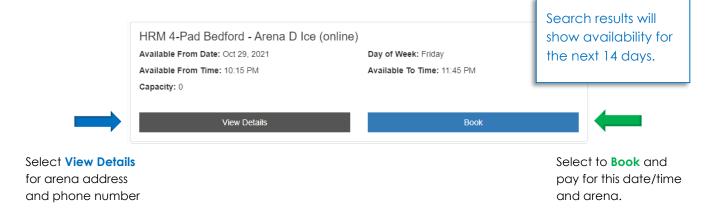

### **STEP 3: REVIEW SEARCH RESULTS**

6. Review the search results. Available time slots are listed in chronological order.

If your search results list is too long:

- Choose one or more specific arenas in Search for Rec Centres.
   Choose a chorter data range or a specific data or days of weak
- $\checkmark$  Choose a shorter date range or a specific date or day of week.
- $\checkmark$  Narrow down your From and To Times.

#### **STEP 4: BOOK AND PAY**

7. When you select **Book** (above), a rental summary is displayed. If needed, you can make changes to the Start Time and Duration, or choose **Search Again.** Choose **Next** to proceed.