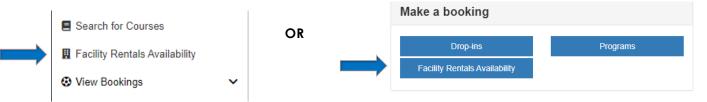

#### **STEP 2: SEARCH FOR AVAILABLE ICE TIME**

3. Once logged in, choose Facility Rentals Availability

4. Several options are available to search by Rec Centre (arena), date, day of week and time:

| Advanced search                              |                                                                                                                                                                                                                                                                 |
|----------------------------------------------|-----------------------------------------------------------------------------------------------------------------------------------------------------------------------------------------------------------------------------------------------------------------|
| Type of Event                                | Event time                                                                                                                                                                                                                                                      |
| Event Type * (Online) Arena Booking Capacity | Event Type: Choose (Online) Arena Booking. The * indicates this is a required field.                                                                                                                                                                            |
| Rec Centre   All tags                        | Capacity: LEAVE BLANK. Do NOT enter a value.<br>Rec Centre: After choosing the Event Type, the Rec<br>Centre field may default to your home Rec Centre.<br>Click the X to clear the field and search all arenas,<br>or select one or more facilities to search. |
| Rental duration     01     01                | <b>Rental duration</b> : Minimum rental is one-hour. Add extra time in 15-minute increments, as needed.                                                                                                                                                         |