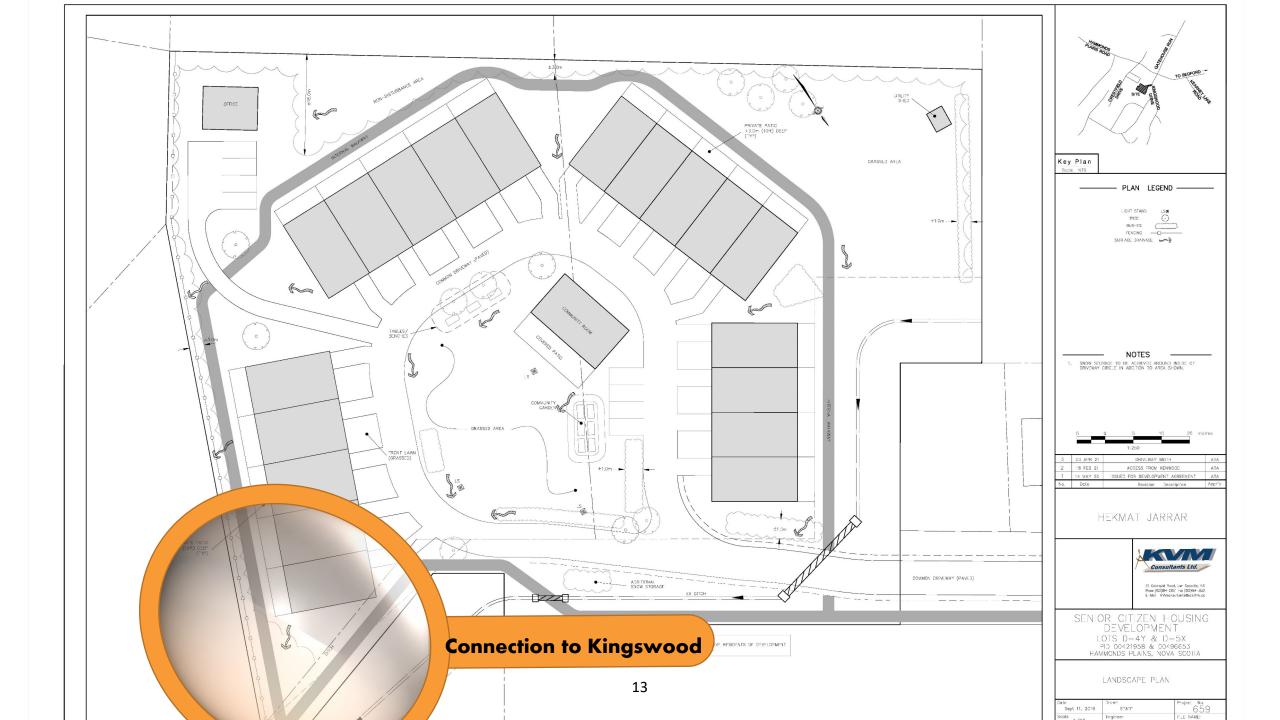

Communal Infrastructure
Community room in centre
outside common area.

Wide doorways, accessible bathrooms & kitchens, no stairs

O7 Connection to Kingwood Access to Kingwood Avenue

Minimal traffic impacts