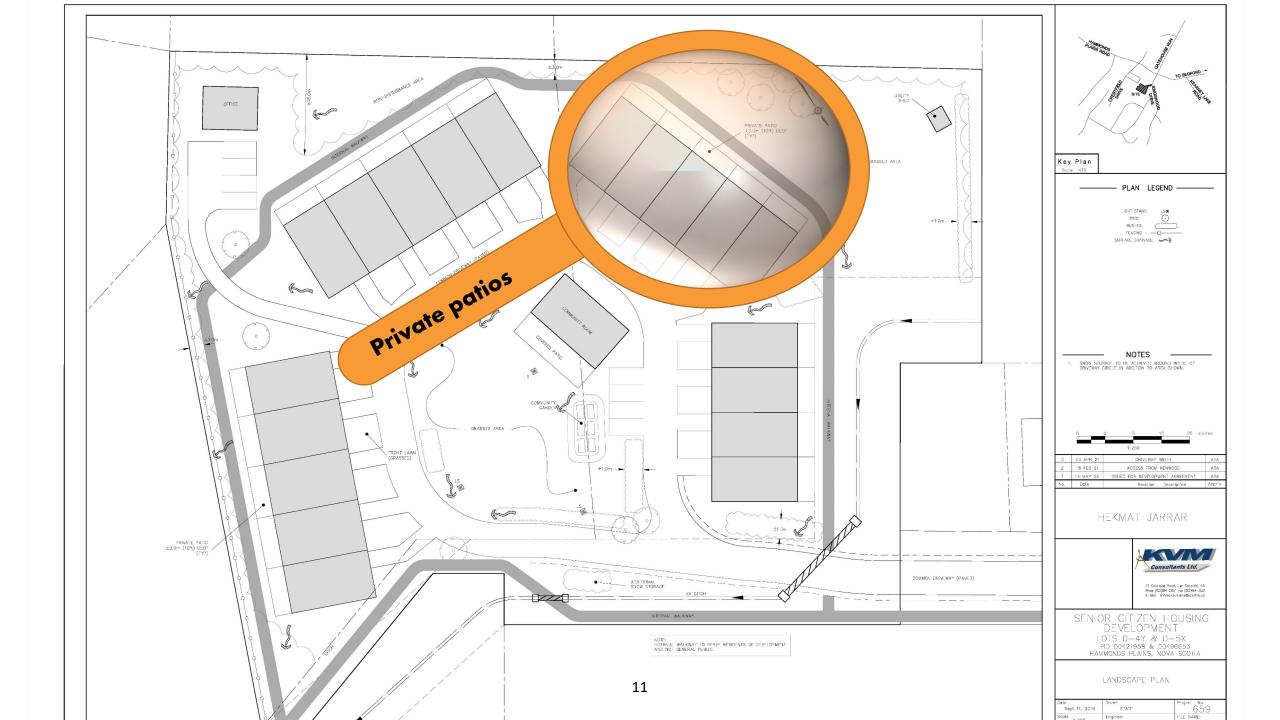

## **Key Elements**

19 ground oriented units with private entrance and patios

1 per unit, plus 4 for support services & 4 visitor.

On-site office building

On-site walking path, plantings and trees to encourage activity.