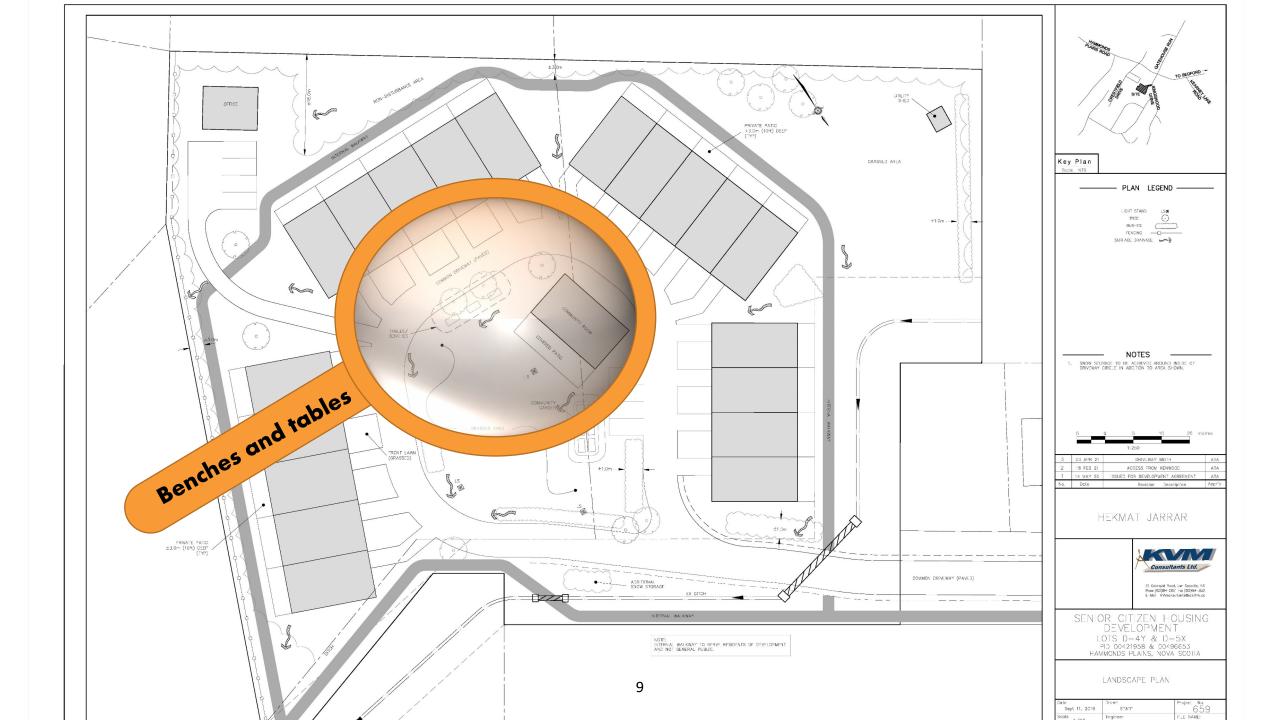

Communal Infrastructure
Community room in centre
outside common area.

Wide doorways, accessible bathrooms & kitchens, no stairs

O7 Connection to Kingwood Access to Kingwood Avenue

Minimal traffic impacts