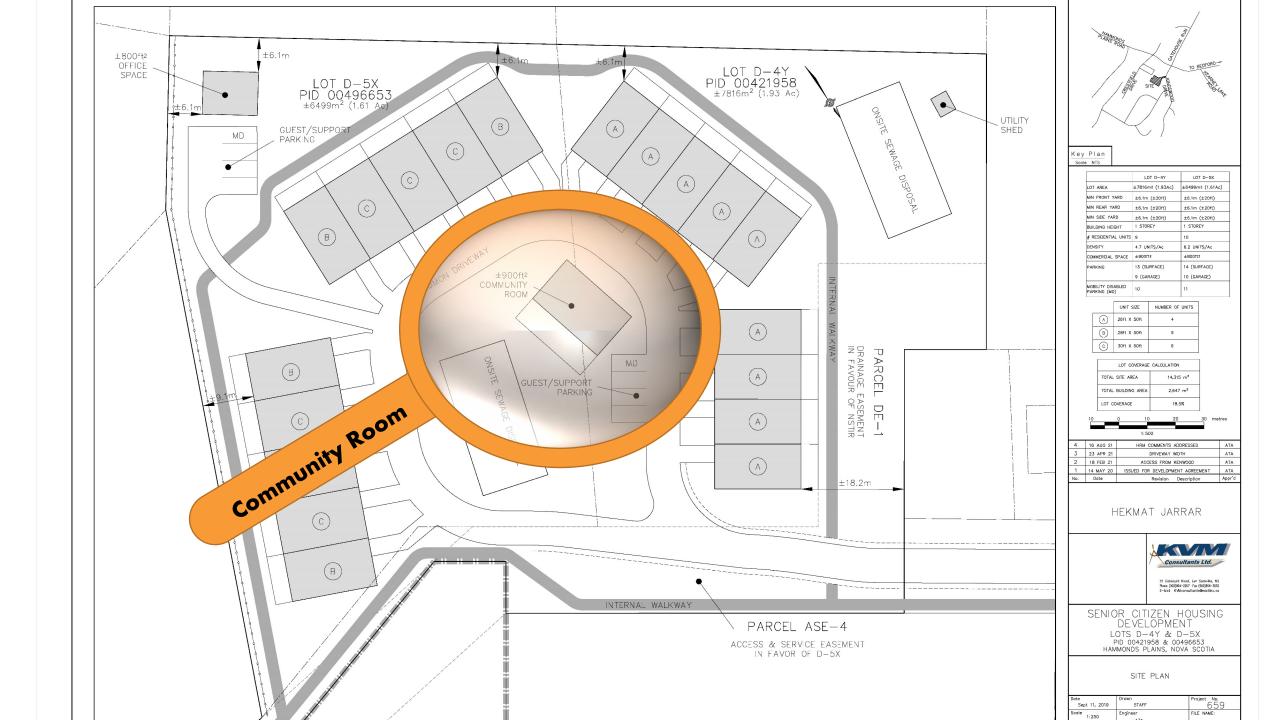

Communal Infrastructure
Community room in centre
outside common area.

Wide doorways, accessible bathrooms & kitchens, no stairs

O7 Connection to Kingwood Access to Kingwood Avenue

Minimal traffic impacts