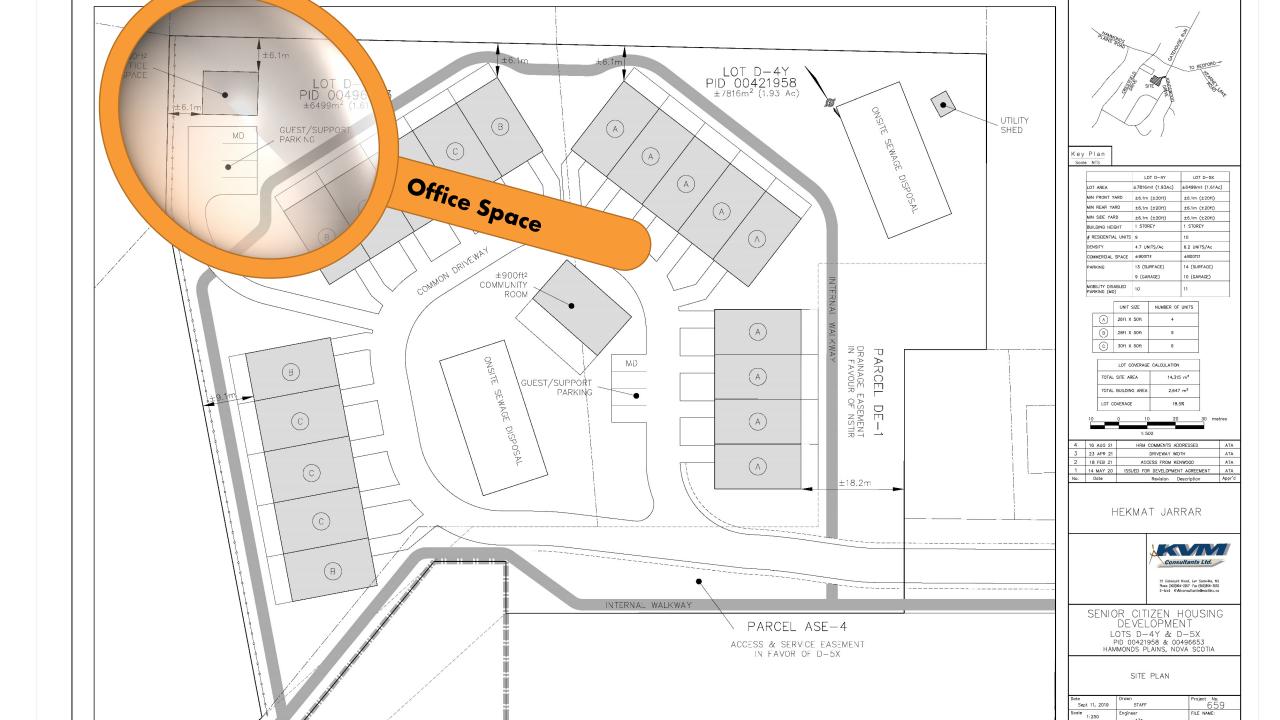

## **Key Elements**

19 ground oriented units with private entrance and patios

1 per unit, plus 4 for support services & 4 visitor.

On-site office building

On-site walking path, plantings and trees to encourage activity.