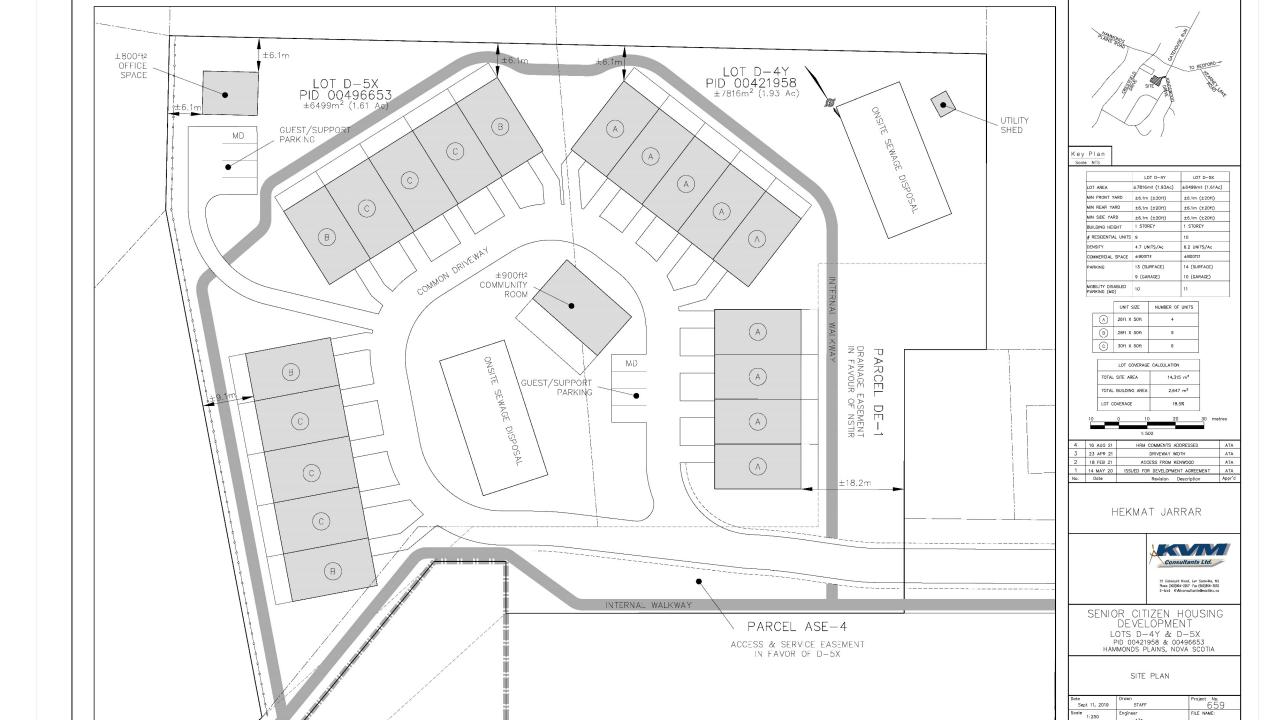

## **Key Elements**

19 ground oriented units with private entrance and patios

1 per unit, plus 4 for support services & 4 visitor.

On-site office building

On-site walking path, plantings and trees to encourage activity.

Communal Infrastructure
Community room in centre
outside common area.

Wide doorways, accessible bathrooms & kitchens, no stairs

O7 Connection to Kingwood Access to Kingwood Avenue

Minimal traffic impacts