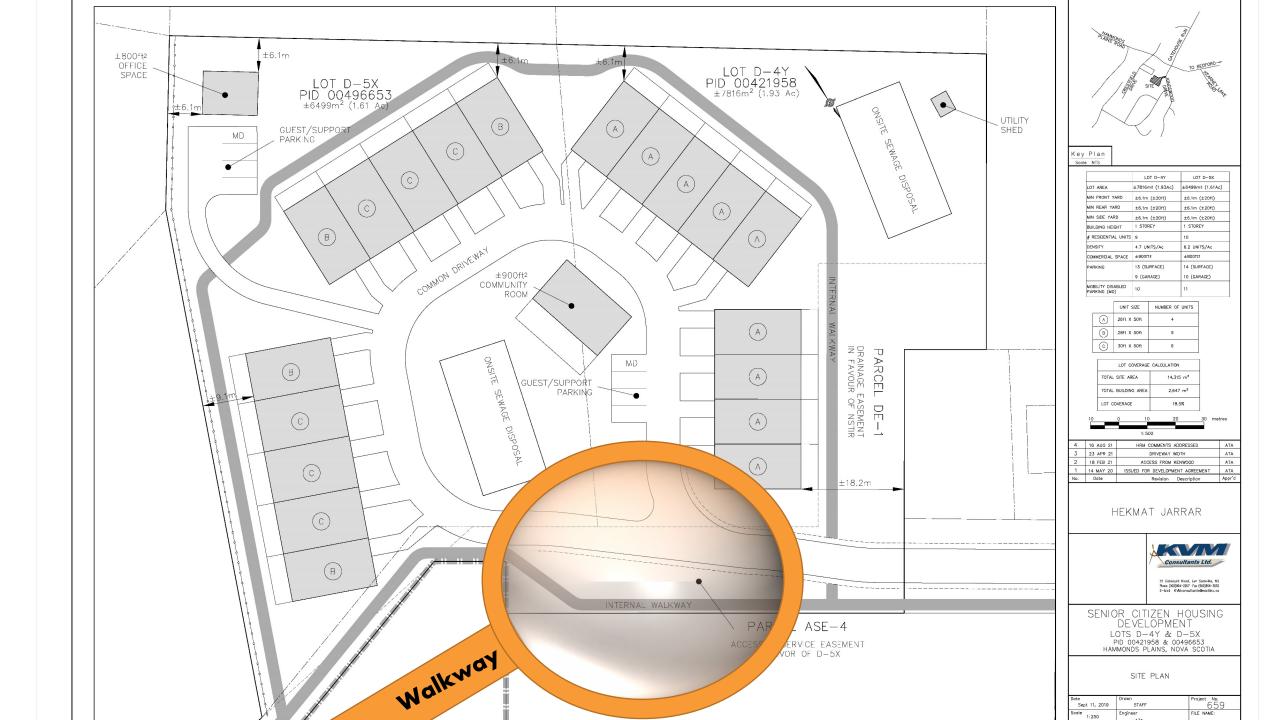

## **Key Elements**

19 ground oriented units with private entrance and patios

1 per unit, plus 4 for support services & 4 visitor.

On-site office building

On-site walking path, plantings and trees to encourage activity.

Communal Infrastructure
Community room in centre
outside common area.

Wide doorways, accessible bathrooms & kitchens, no stairs

O7 Connection to Kingwood Access to Kingwood Avenue

Minimal traffic impacts