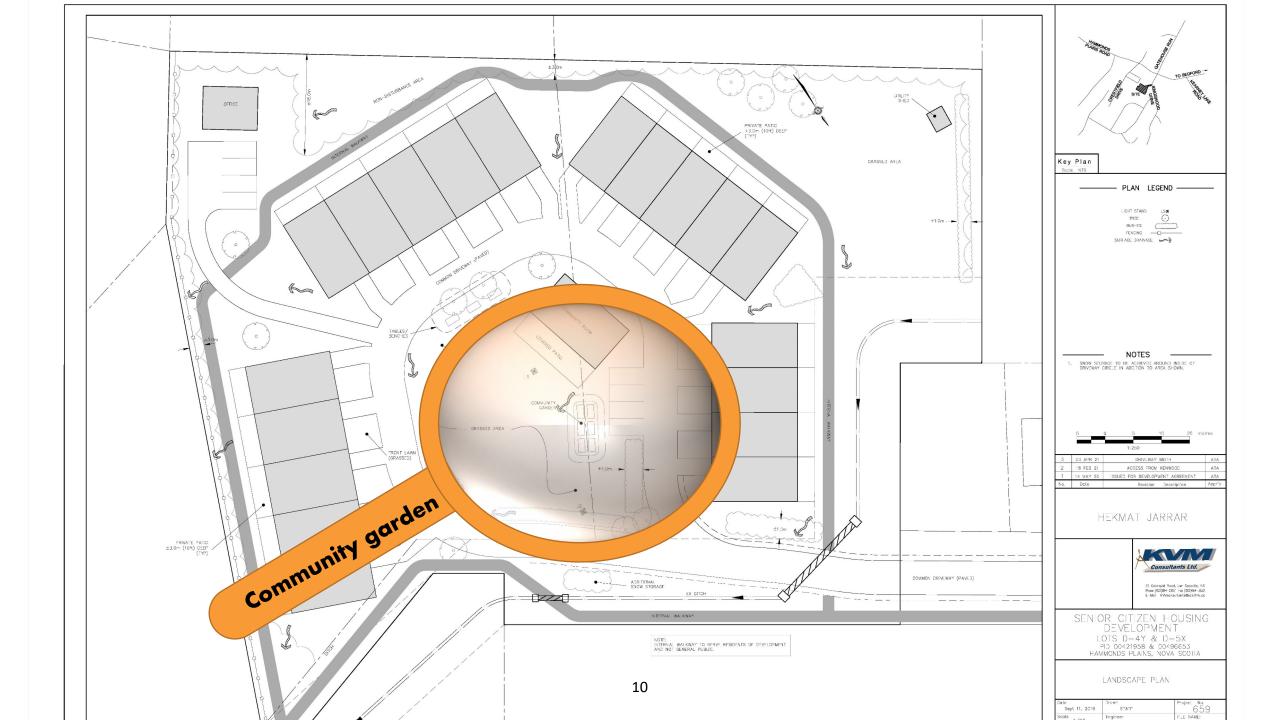

## **Key Elements**

19 ground oriented units with private entrance and patios

1 per unit, plus 4 for support services & 4 visitor.

On-site office building

On-site walking path, plantings and trees to encourage activity.

Communal Infrastructure
Community room in centre
outside common area.

Wide doorways, accessible bathrooms & kitchens, no stairs

O7 Connection to Kingwood Access to Kingwood Avenue

Minimal traffic impacts