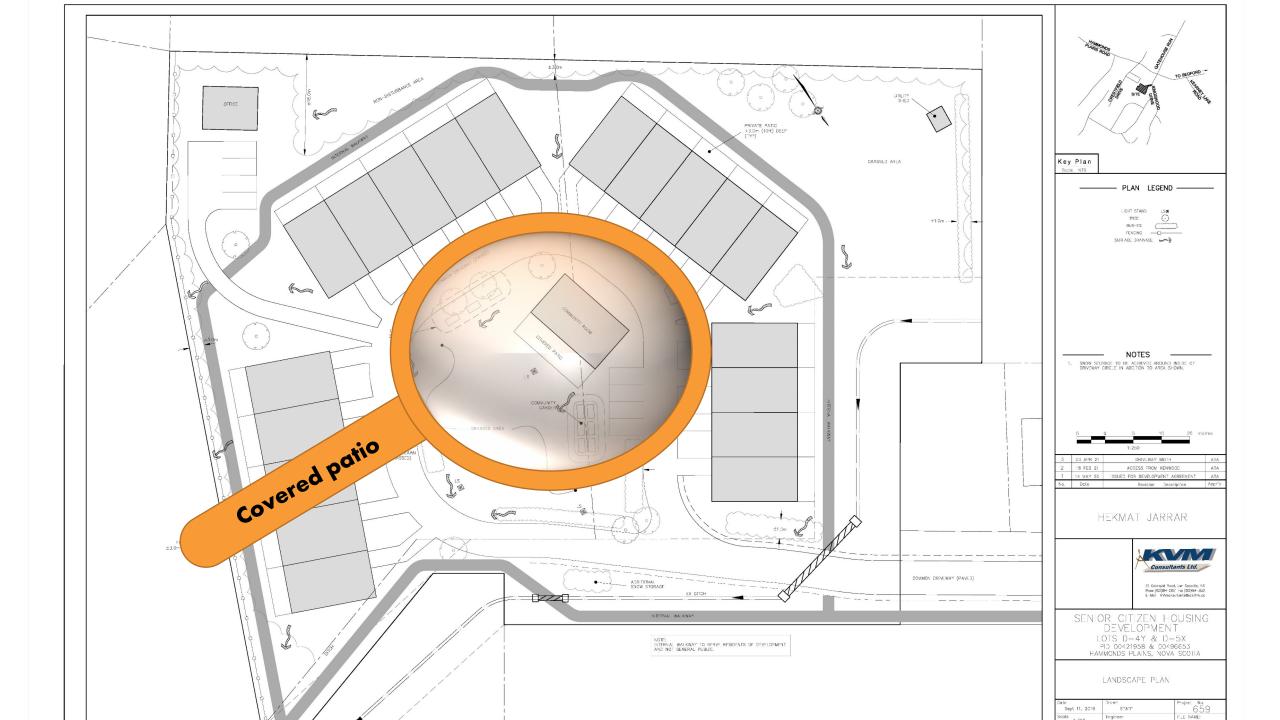

Communal Infrastructure
Community room in centre
outside common area.

Wide doorways, accessible bathrooms & kitchens, no stairs

O7 Connection to Kingwood Access to Kingwood Avenue

Minimal traffic impacts