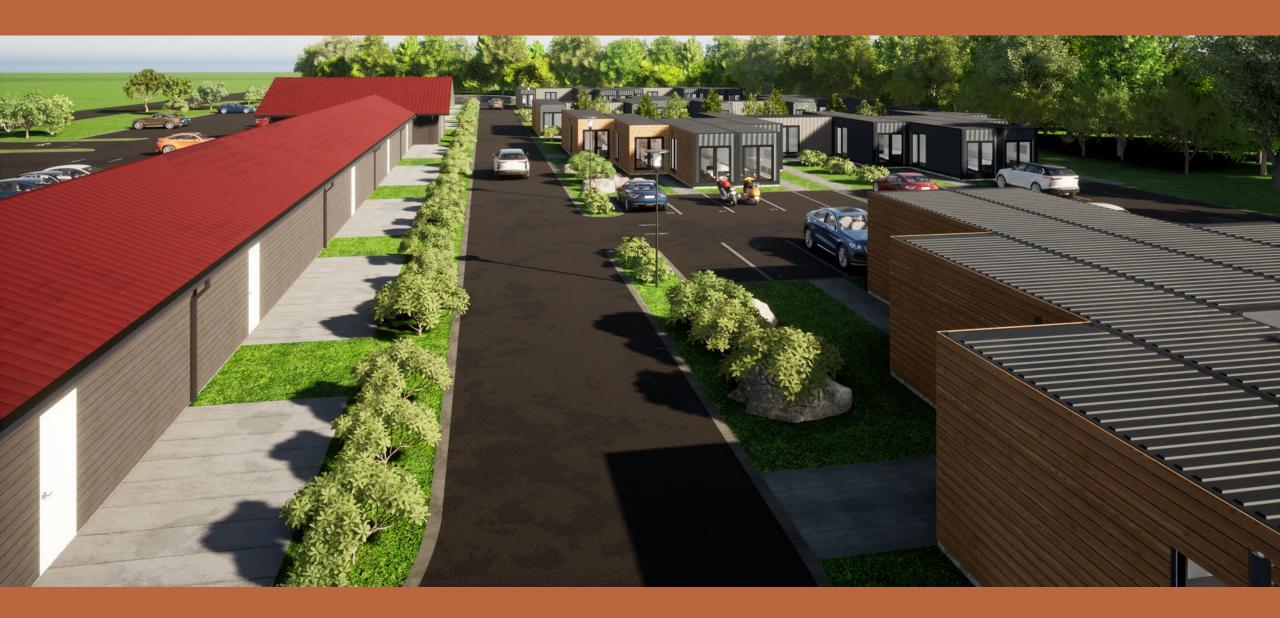

- New 45-unit "container" motel in rear of former Esquire
- Reconfiguration of access points
- Allow for accessory storage buildings in rear