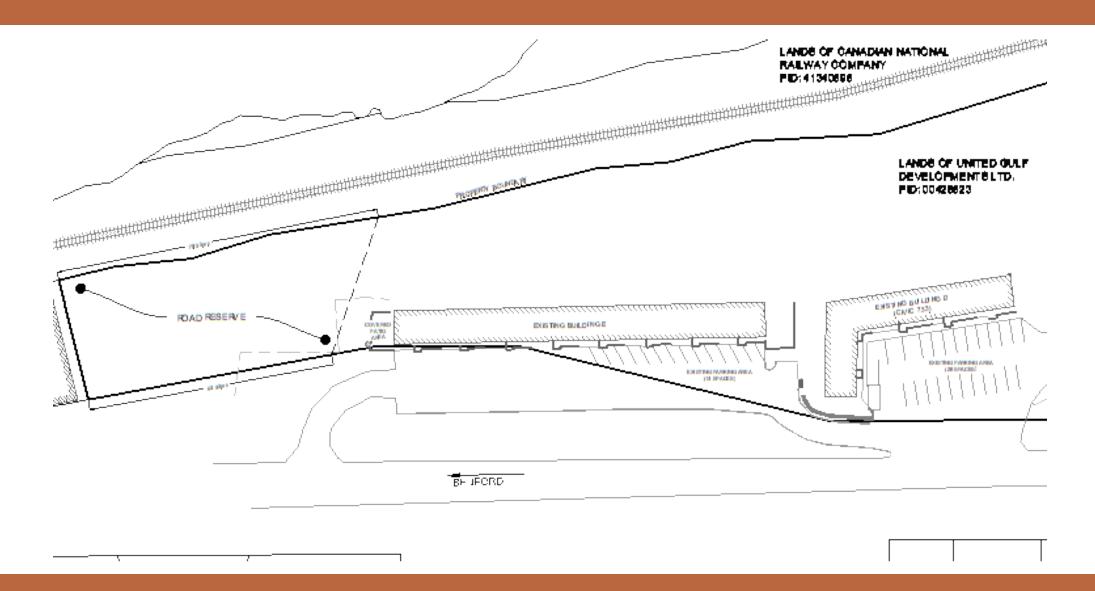

#### The Site

- Located on the Bedford Highway
- Adjacent to:
  - Clearwater
  - The Avella (mixed-use)
  - Railway
- Across from
  - Esquire Restaurant
  - Three dwellings
  - Proposed fast ferry
- 6 acres in size

- New 45-unit "container" motel in rear of former Esquire
- Reconfiguration of access points
- Allow for accessory storage buildings in rear