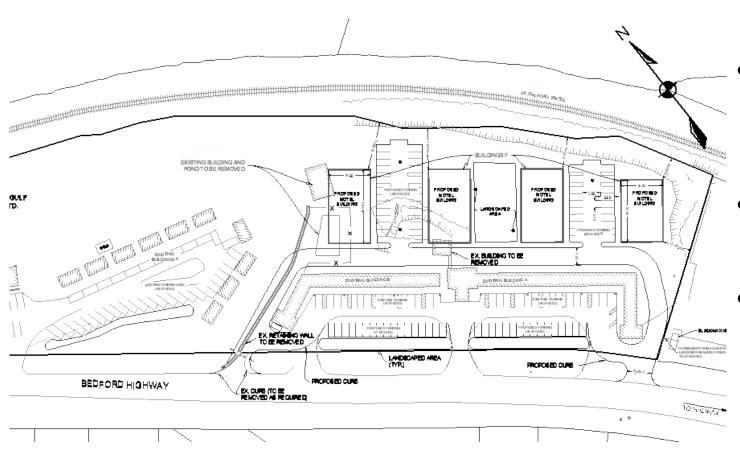

## The Site - Today

- Esquire Motel partially converted to commercial (2015 DA)
  - Retail
  - Personal services
  - Restaurant
- Renovated under terms of DA

- Finish conversion of former Esquire Motel to commercial
- Potential tenants:
  - Restaurant x 4
  - Bakery
  - Café
  - Personal services x 2
  - Retail x 2

- New 45-unit "container" motel in rear of former Esquire
- Reconfiguration of access points
- Allow for accessory storage buildings in rear