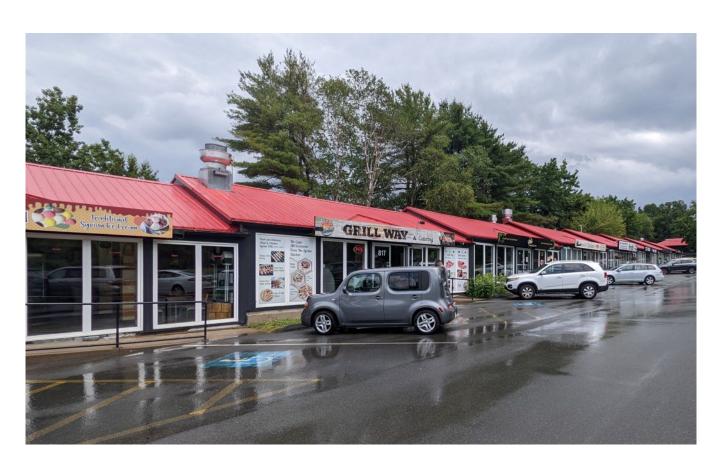

## The Site - Today

- Travelers Motel converted to commercial (2015 DA)
- Parking lot paved
- Restaurants x 7
- Personal services x 5
- Retail x 2

## The Site - Today

- Esquire Motel partially converted to commercial (2015 DA)
  - Retail
  - Personal services
  - Restaurant
- Renovated under terms of DA

- Finish conversion of former Esquire Motel to commercial
- Potential tenants:
  - Restaurant x 4
  - Bakery
  - Café
  - Personal services x 2
  - Retail x 2