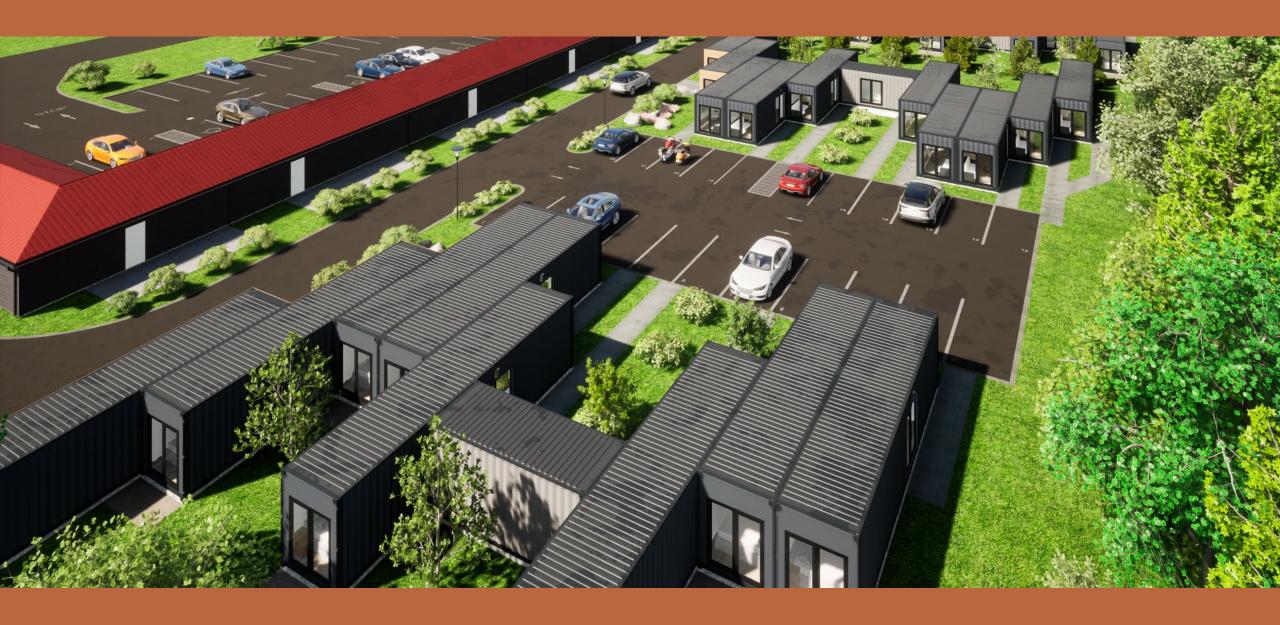

- New 45-unit "container" motel in rear of former Esquire
- Reconfiguration of access points
- Allow for accessory storage buildings in rear