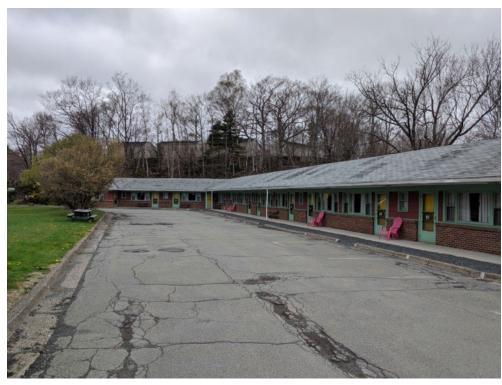

## The Site - Today

- Travelers Motel converted to commercial (2015 DA)
- Parking lot paved
- Restaurants x 7
- Personal services x 5
- Retail x 2

## The Site - Today

- Esquire Motel partially converted to commercial (2015 DA)
  - Retail
  - Personal services
  - Restaurant
- Renovated under terms of DA

- Finish conversion of former Esquire Motel to commercial
- Potential tenants:
  - Restaurant x 4
  - Bakery
  - Café
  - Personal services x 2
  - Retail x 2