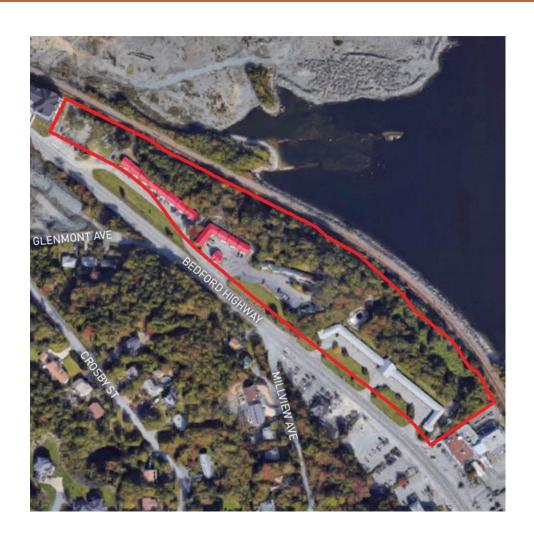

#### The Site

- Located on the Bedford Highway
- Adjacent to:
  - Clearwater
  - The Avella (mixed-use)
  - Railway
- Across from
  - Esquire Restaurant
  - Three dwellings
  - Proposed fast ferry
- 6 acres in size

### The Site - Past

- Built in 1955
- Former location of the Travelers Motel and Esquire Motel