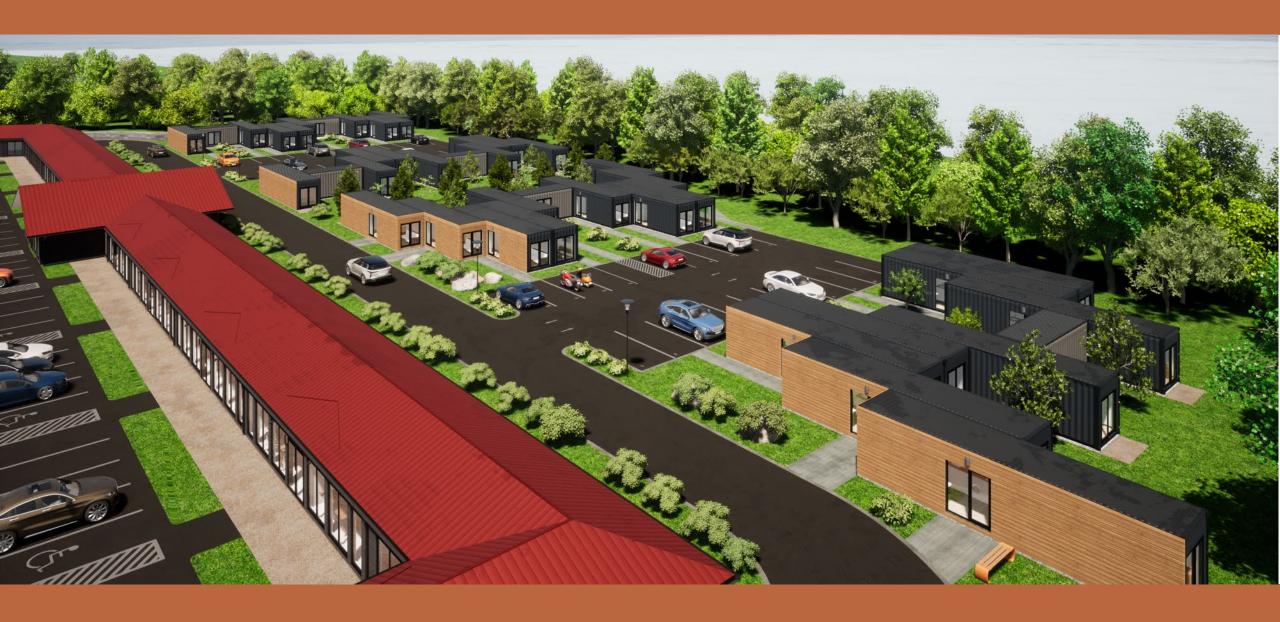

- New 45-unit "container" motel in rear of former Esquire
- Reconfiguration of access points
- Allow for accessory storage buildings in rear