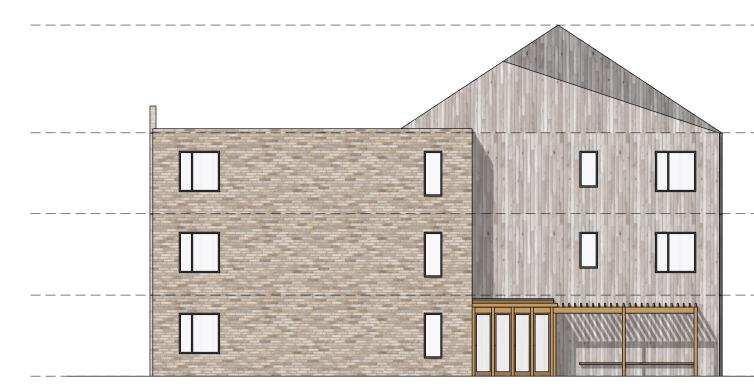

DROOM UNIT** 

|    | UNIT MIX & COUNT |        |           |        |          |           |
|----|------------------|--------|-----------|--------|----------|-----------|
|    | 1 BDRM BF        | 2 BDRM | 2 BDRM BF | 3 BDRM | TOTAL    | GFA       |
| 01 | 1                | 2      | 1         | 2      | 6        | 7,175 SF  |
| 02 | 1                | 3      |           | 2      | 6        | 7,080 SF  |
| 03 | 1                | 3      |           | 2      | 6        | 7,080 SF  |
| -  | 3                | 8      | 1         | 6      | 18 UNITS | 21,335 SF |



<u>1/8" = 1'</u>

#### **Typical Unit Layouts**

January 26, 2022



WEST ELEVATION



EAST ELEVATION





1 CIRCASSION DR. MASSING STUDY





<u>3/32'' = 1'</u>

#### East & West Elevations

January 26, 2022



NORTH ELEVATION



SOUTH ELEVATION





1 CIRCASSION DR. MASSING STUDY



\_LVL 02 \_\_\_\_9'-0"\_\_



<u>3/32'' = 1'</u>

#### North & South Elevations





A

# View from Forest Hills Parkway







Â

1 CIRCASSION DR. MASSING STUDY

# Backyard Amenity Space