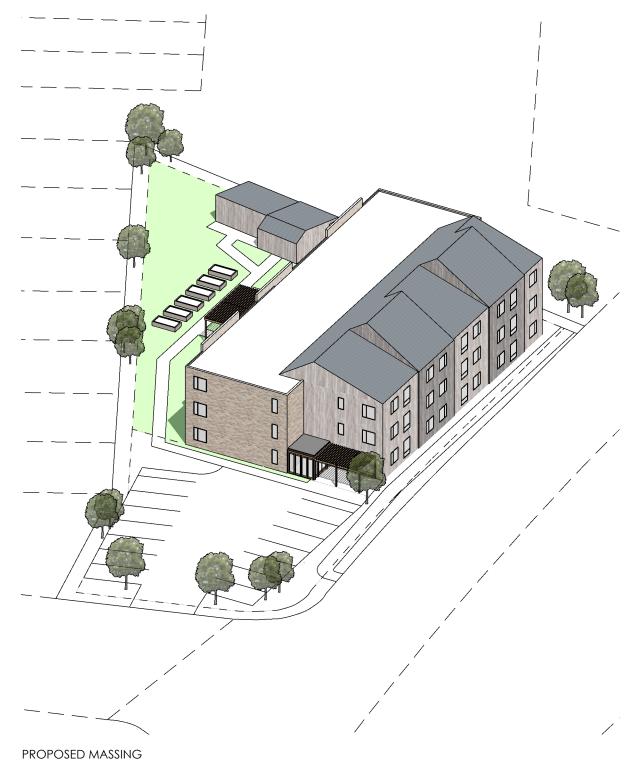

VIEW FROM THE SOUTH-EAST



VIEW FROM THE NORTH-EAST





1 CIRCASSION DR. MASSING STUDY

#### Proposed Development









#### Site Plan







<u>3/32'' = 1'</u>







<u>3/32'' = 1'</u>

# Levels 2-3







<u>3/32'' = 1'</u>

# **Optional Basement**

LEVEL LEVEL LEVEL TOTAL





TYPICAL 2 BEDROOM UNIT





**1 CIRCASSION DR.** MASSING STUDY

**TYPICAL 3 BEDROOM UNIT** 

|    | UNIT MIX & COUNT |        |           |        |          |           |
|----|------------------|--------|-----------|--------|----------|-----------|
|    | 1 BDRM BF        | 2 BDRM | 2 BDRM BF | 3 BDRM | TOTAL    | GFA       |
| 01 | 1                | 2      | 1         | 2      | 6        | 7,175 SF  |
| 02 | 1                | 3      |           | 2      | 6        | 7,080 SF  |
| 03 | 1