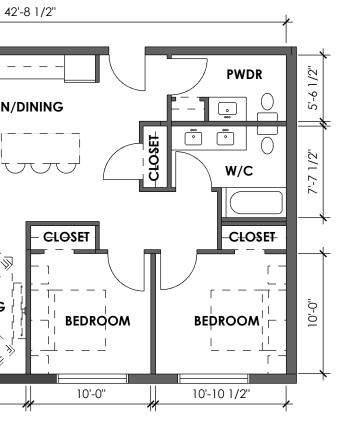

#### **Typical Unit Layouts**

January 26, 2022

WEST ELEVATION

EAST ELEVATION

1 CIRCASSION DR. MASSING STUDY

<u>3/32'' = 1'</u>