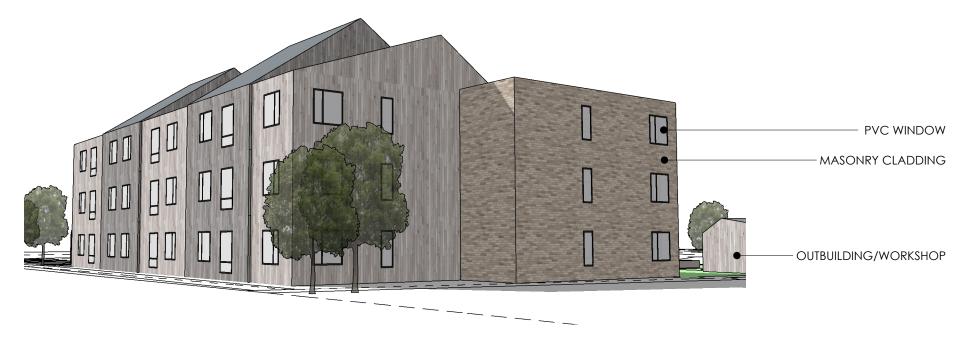

VIEW FROM THE SOUTH-EAST



VIEW FROM THE NORTH-EAST





1 CIRCASSION DR. MASSING STUDY

#### Proposed Development









#### Site Plan







<u>3/32'' = 1'</u>







<u>3/32'' = 1'</u>

# Levels 2-3







<u>3/32'' = 1'</u>

# **Optional Basement**

LEVEL LEVEL LEVEL TOTAL





TYPICAL 2 BEDROOM UNIT





**1 CIRCASSION DR.** MASSING STUDY

**TYPICAL 3 BEDROOM UNIT** 

|    | UNIT MIX & COUNT |        |           |        |          |           |
|----|------------------|--------|-----------|--------|----------|-----------|
|    | 1 BDRM BF        | 2 BDRM | 2 BDRM BF | 3 BDRM | TOTAL    | GFA       |
| 01 | 1                | 2      | 1         | 2      | 6        | 7,175 SF  |
| 02 | 1                | 3      |           | 2      | 6        | 7,080 SF  |
| 03 | 1                | 3      |           | 2