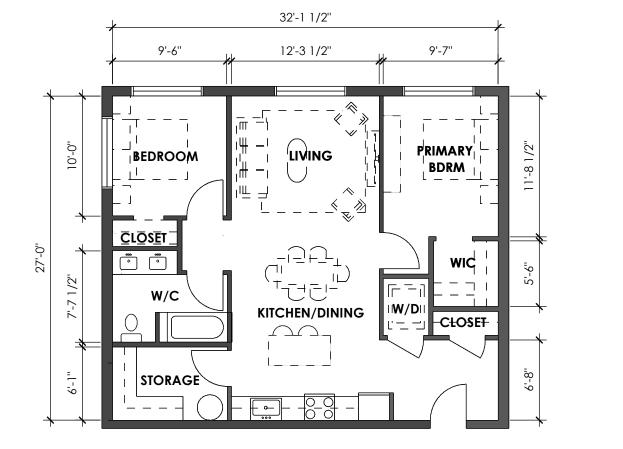

#### **Typical Unit Layouts**

January 26, 2022

WEST ELEVATION

EAST ELEVATION

1 CIRCASSION DR. MASSING STUDY

<u>3/32'' = 1'</u>