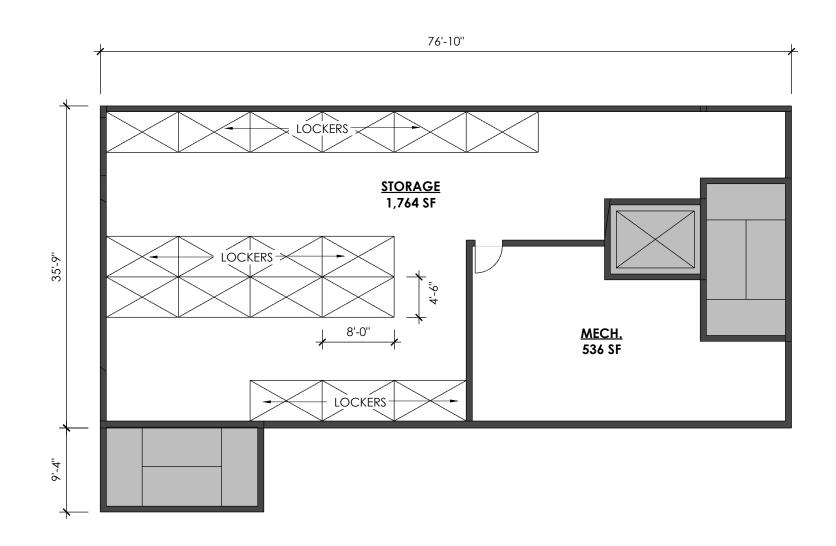

# **Optional Basement**

LEVEL LEVEL LEVEL TOTAL

TYPICAL 2 BEDROOM UNIT

**1 CIRCASSION DR.** MASSING STUDY

**TYPICAL 3 BEDROOM UNIT** 

|    | UNIT MIX & COUNT |        |           |        |          |           |
|----|------------------|--------|-----------|--------|----------|-----------|
|    | 1 BDRM BF        | 2 BDRM | 2 BDRM BF | 3 BDRM | TOTAL    | GFA       |
| 01 | 1                | 2      | 1         | 2      | 6        | 7,175 SF  |
| 02 | 1                | 3      |           | 2      | 6        | 7,080 SF  |
| 03 | 1                | 3      |           | 2      | 6        | 7,080 SF  |
| -  | 3                | 8      | 1         | 6      | 18 UNITS | 21,335 SF |