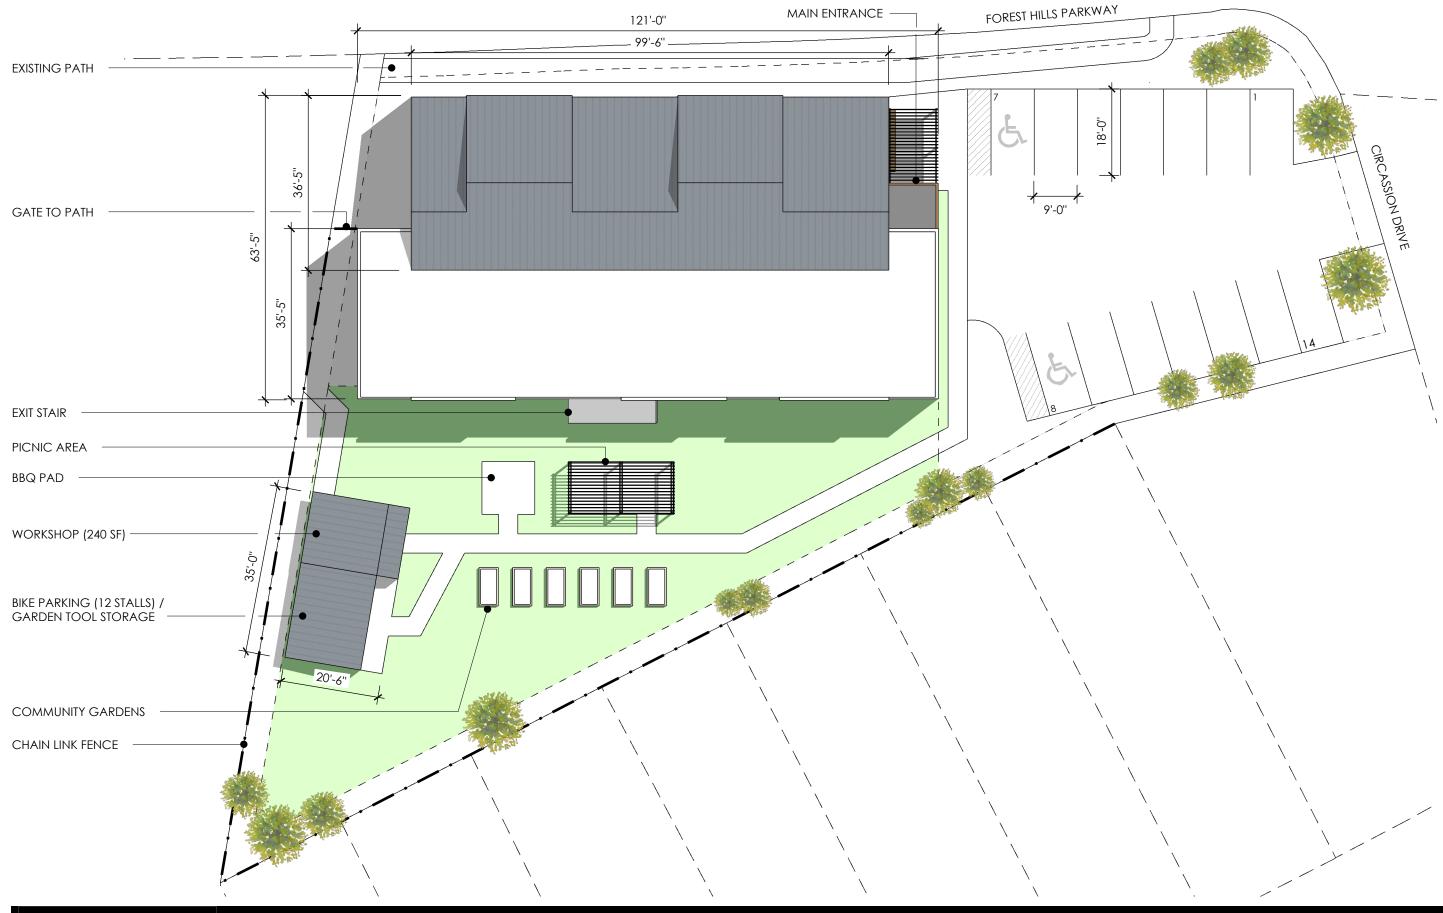

VIEW FROM THE SOUTH-EAST



VIEW FROM THE NORTH-EAST





1 CIRCASSION DR. MASSING STUDY

#### Proposed Development









#### Site Plan







<u>3/32'' = 1'</u>







<u>3/32'' = 1'</u>

# Levels 2-3







<u>3/32'' = 1'</u>

# **Optional Basement**

LEVEL LEVEL LEVEL TOTAL





TYPICAL 2 BEDROOM UNIT





**1 CIRCASSION DR.** MASSING STUDY

**TYPICAL 3 BEDROOM UNIT** 

|    | UNIT MIX & COUNT |        |           |        |          |           |
|----|------------------|--------|-----------|--------|----------|-----------|
|    | 1 BDRM BF        | 2 BDRM | 2 BDRM BF | 3 BDRM | TOTAL    | GFA       |
| 01 | 1                | 2      | 1         | 2      | 6        | 7,175 SF  |
| 02 | 1                | 3      |           | 2      | 6        | 7,080 SF  |
| 03 | 1                | 3      |           | 2      | 6        | 7,080 SF  |
| -  | 3                | 8      | 1         | 6      | 18 UNIT