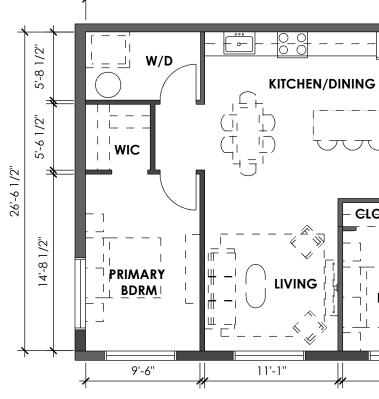

#### **Typical Unit Layouts**

January 26, 2022

WEST ELEVATION

EAST ELEVATION

1 CIRCASSION DR. MASSING STUDY

<u>3/32'' = 1'</u>