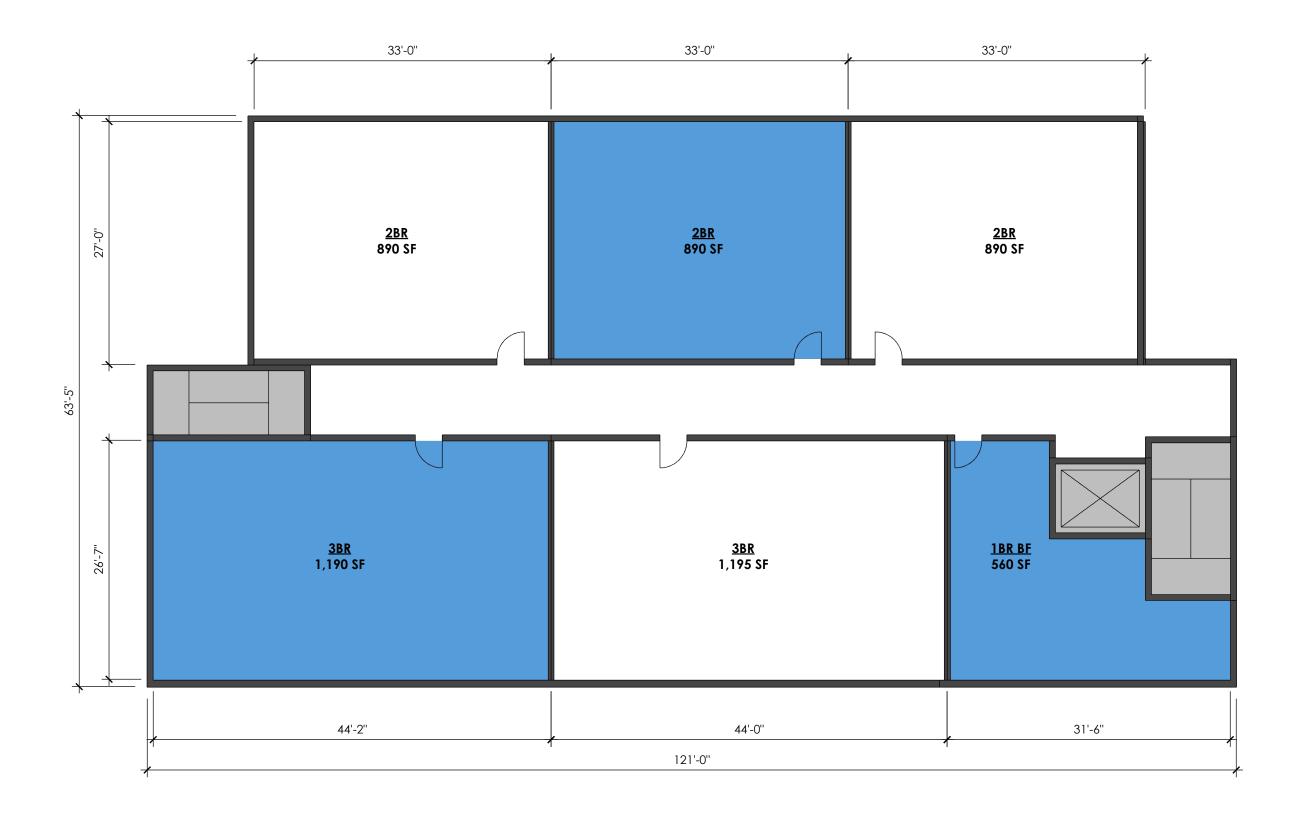

#### **Typical Unit Layouts**

January 26, 2022

WEST ELEVATION

EAST ELEVATION

1 CIRCASSION DR. MASSING STUDY

<u>3/32'' = 1'</u>