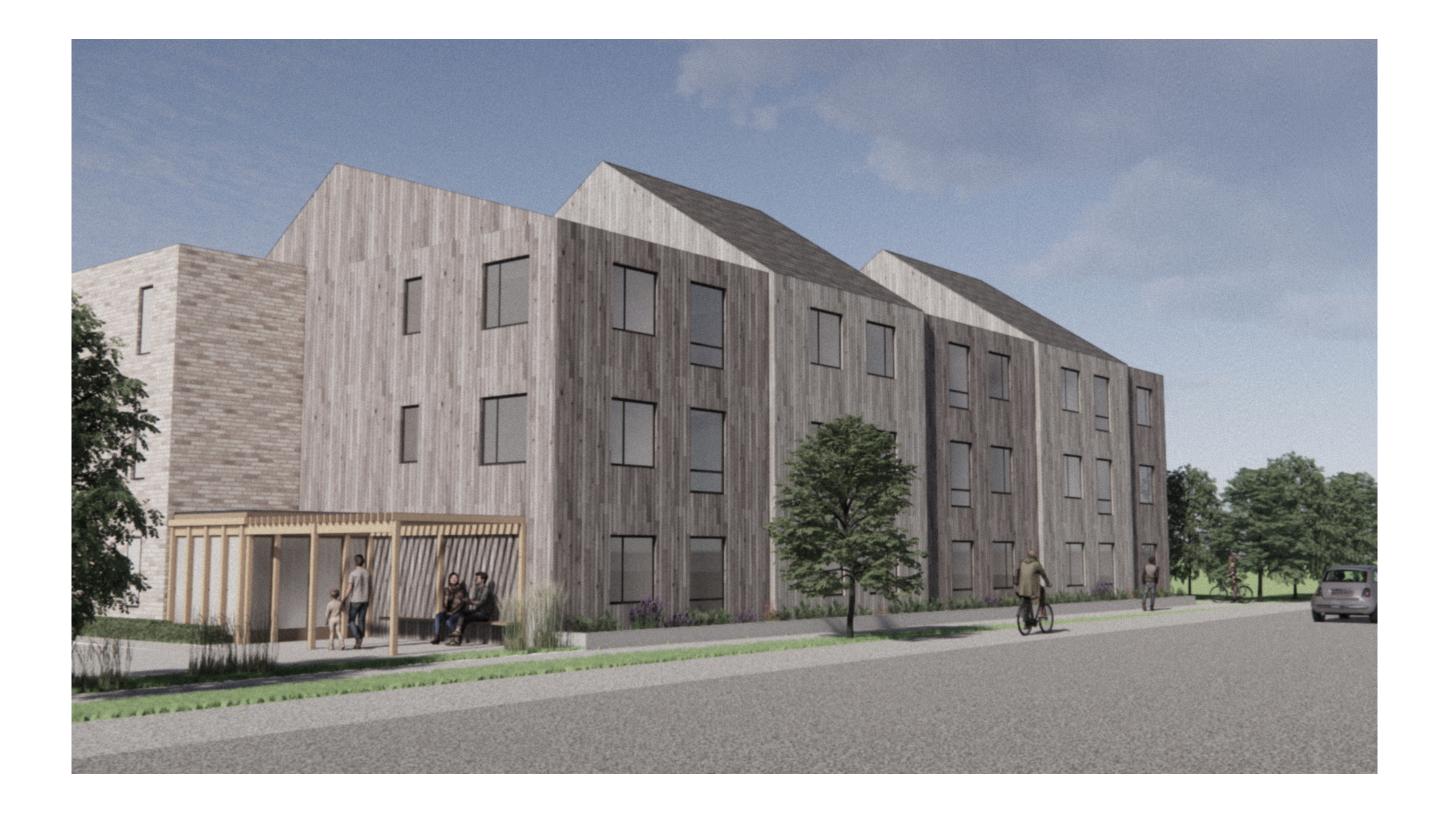

-|--------|----------|-----------|
|    | 1 BDRM BF        | 2 BDRM | 2 BDRM BF | 3 BDRM | TOTAL    | GFA       |
| 01 | 1                | 2      | 1         | 2      | 6        | 7,175 SF  |
| 02 | 1                | 3      |           | 2      | 6        | 7,080 SF  |
| 03 | 1                | 3      |           | 2      | 6        | 7,080 SF  |
| -  | 3                | 8      | 1         | 6      | 18 UNITS | 21,335 SF |



<u>1/8" = 1'</u>

#### **Typical Unit Layouts**

January 26, 2022



WEST ELEVATION



EAST ELEVATION





1 CIRCASSION DR. MASSING STUDY





<u>3/32'' = 1'</u>

#### East & West Elevations

January 26, 2022



NORTH ELEVATION



SOUTH ELEVATION





1 CIRCASSION DR. MASSING STUDY



\_LVL 02 \_\_\_\_9'-0"\_\_



<u>3/32'' = 1'</u>

#### North & South Elevations





A

# View from Forest Hills Parkway







Â

1 CIRCASSION DR. MASSING STUDY

# Backyard Amenity Space