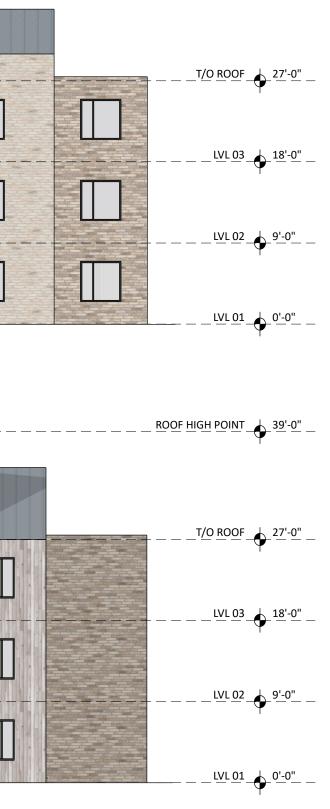

#### East & West Elevations

January 26, 2022

NORTH ELEVATION

SOUTH ELEVATION

1 CIRCASSION DR. MASSING STUDY

\_LVL 02 \_\_\_\_9'-0"\_\_

<u>3/32'' = 1'</u>

#### North & South Elevations

A