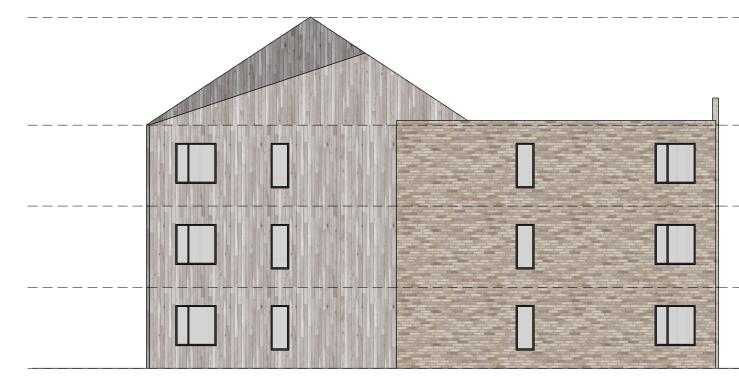

UDY

**TYPICAL 3 BEDROOM UNIT** 

|    | UNIT MIX & COUNT |        |           |        |          |           |
|----|------------------|--------|-----------|--------|----------|-----------|
|    | 1 BDRM BF        | 2 BDRM | 2 BDRM BF | 3 BDRM | TOTAL    | GFA       |
| 01 | 1                | 2      | 1         | 2      | 6        | 7,175 SF  |
| 02 | 1                | 3      |           | 2      | 6        | 7,080 SF  |
| 03 | 1                | 3      |           | 2      | 6        | 7,080 SF  |
| -  | 3                | 8      | 1         | 6      | 18 UNITS | 21,335 SF |



<u>1/8" = 1'</u>

#### **Typical Unit Layouts**

January 26, 2022



WEST ELEVATION



EAST ELEVATION





1 CIRCASSION DR. MASSING STUDY





<u>3/32'' = 1'</u>

#### East & West Elevations

January 26, 2022



NORTH ELEVATION



SOUTH ELEVATION





1 CIRCASSION DR. MASSING STUDY



\_LVL 02 \_\_\_\_9'-0"\_\_



<u>3/32'' = 1'</u>

#### North & South Elevations





A

# View from Forest Hills Parkway







Â

1 CIRCASSION DR. MASSING STUDY

# Backyard Amenity Space