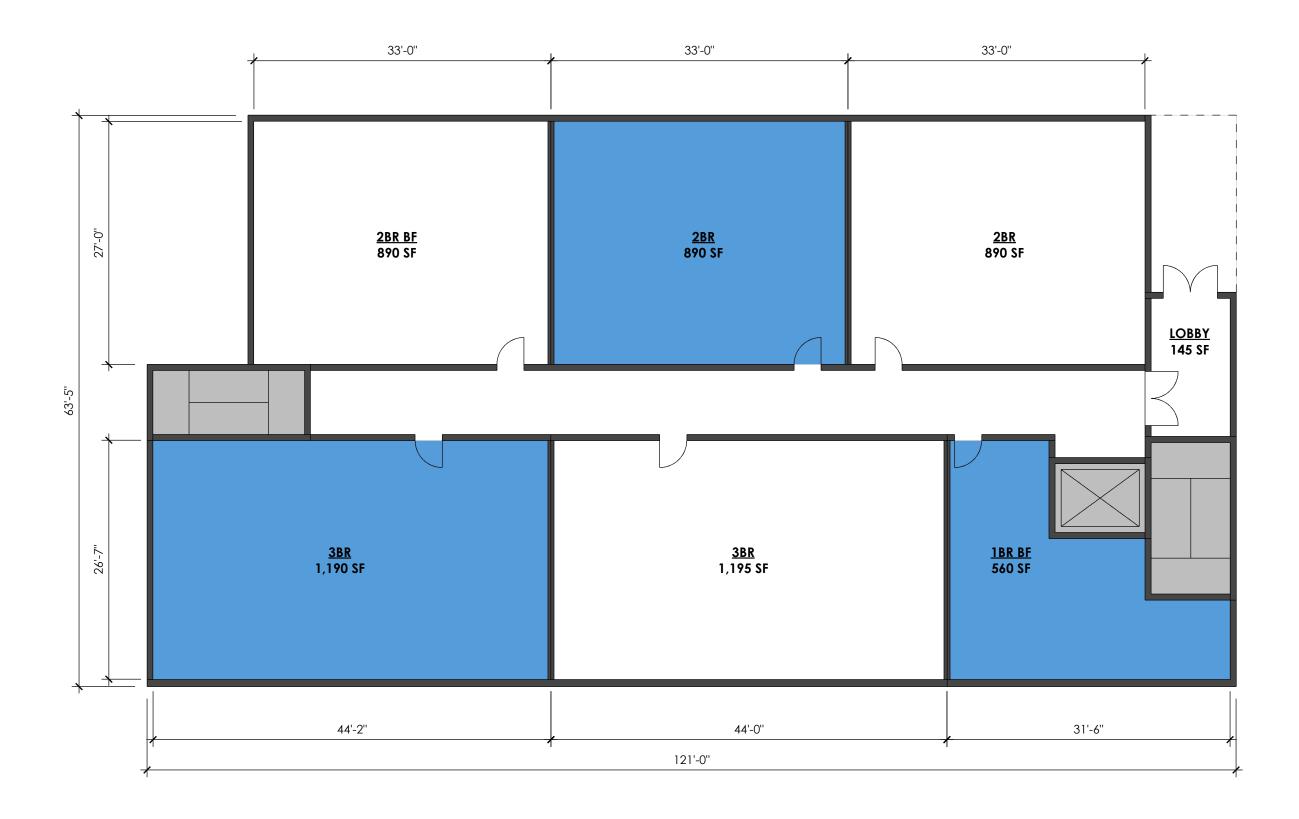

# **Optional Basement**

LEVEL LEVEL LEVEL TOTAL

TYPICAL 2 BEDROOM UNIT

**1 CIRCASSION DR.** MASSING STUDY

**TYPICAL 3 BEDROOM UNIT** 

|    | UNIT MIX & COUNT |        |           |        |          |           |
|----|------------------|--------|-----------|--------|----------|-----------|
|    | 1 BDRM BF        | 2 BDRM | 2 BDRM BF | 3 BDRM | TOTAL    | GFA       |
| 01 | 1                | 2      | 1         | 2      | 6        | 7,175 SF  |
| 02 | 1                | 3      |           | 2      | 6        | 7,080 SF  |
| 03 | 1                | 3      |           | 2      | 6        | 7,080 SF  |
| -  | 3                | 8      | 1         | 6      | 18 UNITS | 21,335 SF |

#### **Typical Unit Layouts**

January 26, 2022

WEST ELEVATION

EAST ELEVATION

1 CIRCASSION DR. MASSING STUDY

<u>3/32'' = 1'</u>