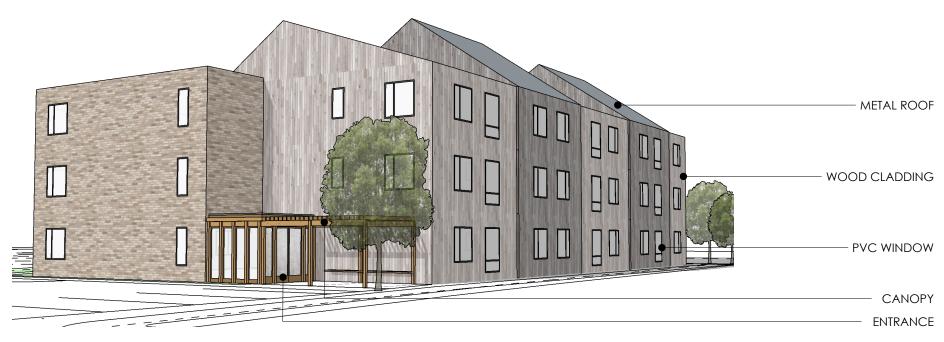

#### East & West Elevations

January 26, 2022

NORTH ELEVATION

SOUTH ELEVATION

1 CIRCASSION DR. MASSING STUDY

\_LVL 02 \_\_\_\_9'-0"\_\_

<u>3/32'' = 1'</u>