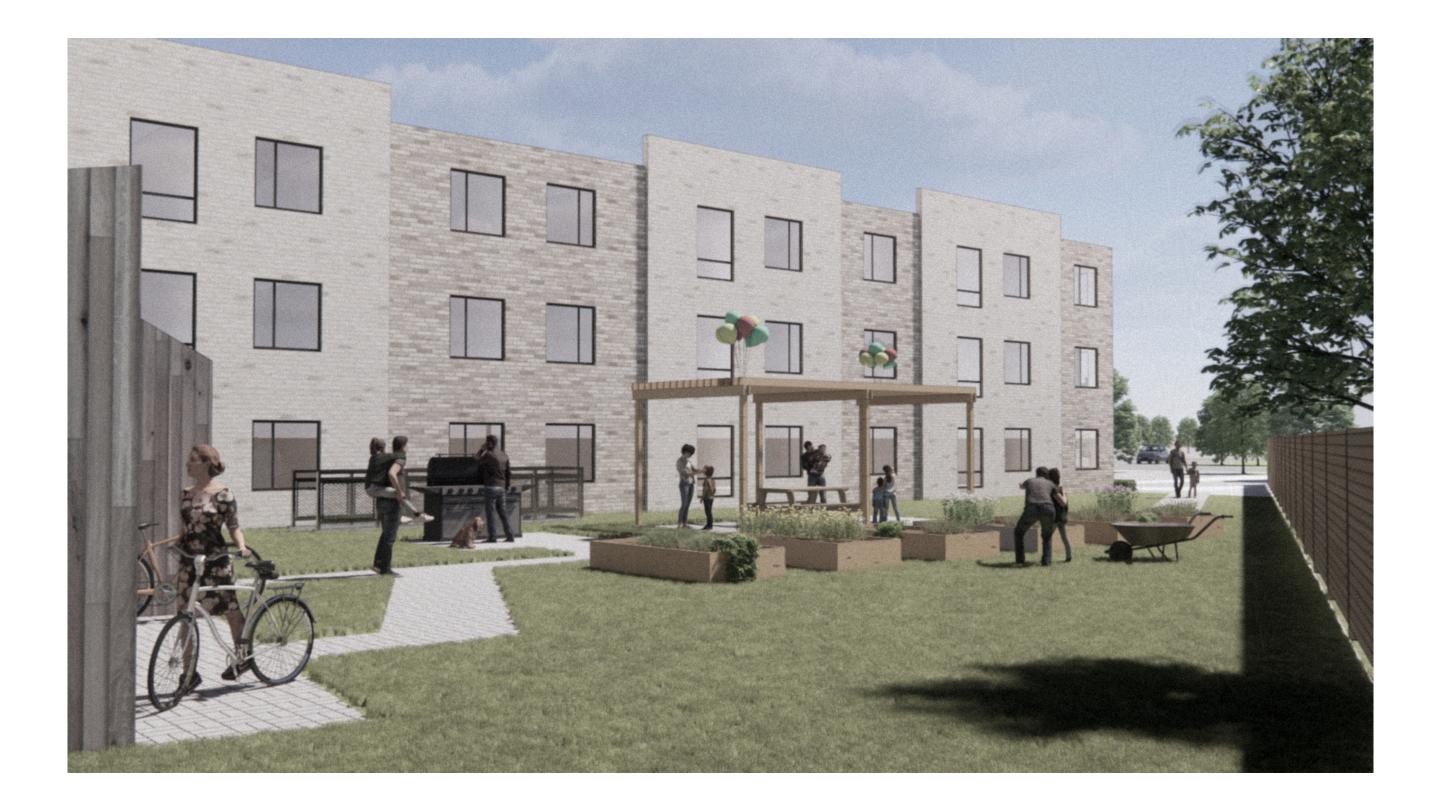

1 BDRM BF        | 2 BDRM | 2 BDRM BF | 3 BDRM | TOTAL    | GFA       |
| 01 | 1                | 2      | 1         | 2      | 6        | 7,175 SF  |
| 02 | 1                | 3      |           | 2      | 6        | 7,080 SF  |
| 03 | 1                | 3      |           | 2      | 6        | 7,080 SF  |
| -  | 3                | 8      | 1         | 6      | 18 UNITS | 21,335 SF |



<u>1/8" = 1'</u>

#### **Typical Unit Layouts**

January 26, 2022



WEST ELEVATION



EAST ELEVATION





1 CIRCASSION DR. MASSING STUDY





<u>3/32'' = 1'</u>

#### East & West Elevations

January 26, 2022



NORTH ELEVATION



SOUTH ELEVATION





1 CIRCASSION DR. MASSING STUDY



\_LVL 02 \_\_\_\_9'-0"\_\_



<u>3/32'' = 1'</u>

#### North & South Elevations





A

# View from Forest Hills Parkway







Â

1 CIRCASSION DR. MASSING STUDY

# Backyard Amenity Space