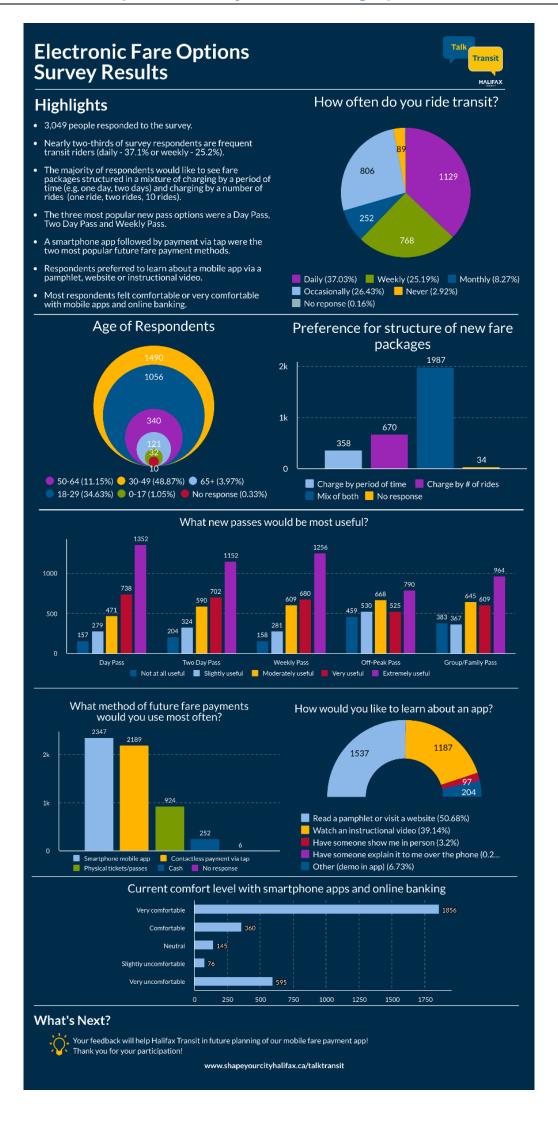

#### Public Online Survey - Highlights

To gain public input on which new electronic fare options to consider, Halifax Transit conducted a survey to gather feedback from current and potential riders.

The following provides a high-level overview of survey results:

- The survey was well received, with a total of 3,049 responses. The majority of participants were between the ages of 30-49 (49.0%) and 18-29 (34.7%).
- Most respondents use Halifax Transit daily (37.1%), weekly (25.2%) or occasionally (26.5%). 65.9% of respondents prefer new electronic fare packages to be structured through a mix of packages that charge by either the number of rides taken, and or by a pre-determined period of time (for example, a fare package valid for unlimited transit for 24 hours). Between the two options, more people preferred charging by the number of rides over charging by a pre-determined timeframe.
- With the introduction of an electronic fare system, respondents felt the following new passes would be most useful:

| Type of Pass                                                             | Extremely Useful | Very Useful | Moderately Useful |
|--------------------------------------------------------------------------|------------------|-------------|-------------------|
| Day Pass<br>unlimited transit for 1 day                                  | 45.1%            | 24.6%       | 15.7%             |
| Two Day Pass unlimited transit for 2 days                                | 38.7%            | 23.6%       | 19.9%             |
| Weekly Pass unlimited transit for 7 days                                 | 42.1%            | 22.7%       | 20.4%             |
| Off-Peak Pass Discounted pass for trips taken between 9:30 a.m. – 3 p.m. | 26.5%            | 17.6%       | 22.4%             |
| Family/Group Pass                                                        | 32.4%            | 20.5%       | 21.7%             |

- Smartphone mobile payment app and contactless payment via tap (Visa or Mastercard enabled credit debit card or mobile wallets) were the top two options selected when asked "What method of Halifax Transit future fare payments would you use most often?".
- The majority of participants would like to learn how to use the new mobile payment app by reading a pamphlet or website, followed by watching an instructional video. Many commented that the app should be intuitive to use, and that demos and instructions should be included in the app itself.

More information is provided in Attachment B: Electronic Fare Options Survey Results Infographic.