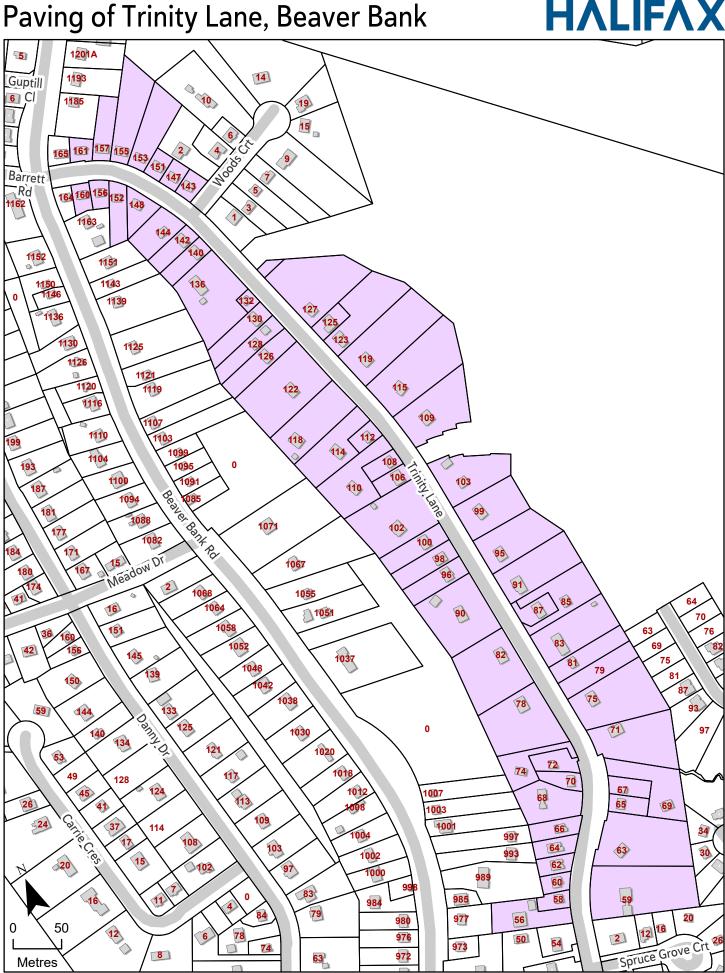

The proposed By-Law S-451 will impose an LIC to 88 properties (refer to Attachment 3) for the paving of Rosley Road, Silverside Drive, Topsail Court, and Trinity Lane. As a note pursuant to Administrative Order 32, a public hearing is not required on the enactment or amendment of a by-law unless specifically directed by Council. Table 1 below sets out the calculation for the LIC based on frontage.

## SCHEDULE "AC"

- 1. The Local Improvement Charges for properties abutting or properties that gain benefit of the street paving identified on the Map "Paving of Silverside Dr, Waverley", attached hereto, shall be a frontage charge of \$28.76 per foot, plus the engineering fee of \$1.44 per foot and the bridge financing fee of \$1.02 per foot for the asphalt paving of Silverside Drive.
- 2. The Local Improvement Charges for properties abutting or properties that gain benefit of the street paving identified on the Map "Paving of Topsail Crt, Bedford", attached hereto, shall be a frontage charge of \$14.40 per foot, plus the engineering fee of \$0.72 per foot and the bridge financing fee of \$0.54 per foot for the asphalt paving of Topsail Court.
- 3. The Local Improvement Charges for properties abutting or properties that gain benefit of the street paving identified on the Map "Paving of Trinity Lane, Beaver Bank", attached hereto, shall be a frontage charge of \$20.93 per foot, plus the engineering fee of \$1.05 per foot and the bridge financing fee of \$1.08 per foot for the asphalt paving of Trinity Lane.
- 4. The Local Improvement Charges for properties abutting or properties that gain benefit of the street paving identified on the Map "Paving of Rosley Road, Beaver Bank", attached hereto, shall be a frontage charge of \$14.40 per foot, plus the engineering fee of \$0.72

per foot and the bridge financing fee of \$0.54 per foot for the asphalt paving of Rosley Road.

5. The Local Improvement Charges imposed under this Schedule may be paid over a 10year period with interest.