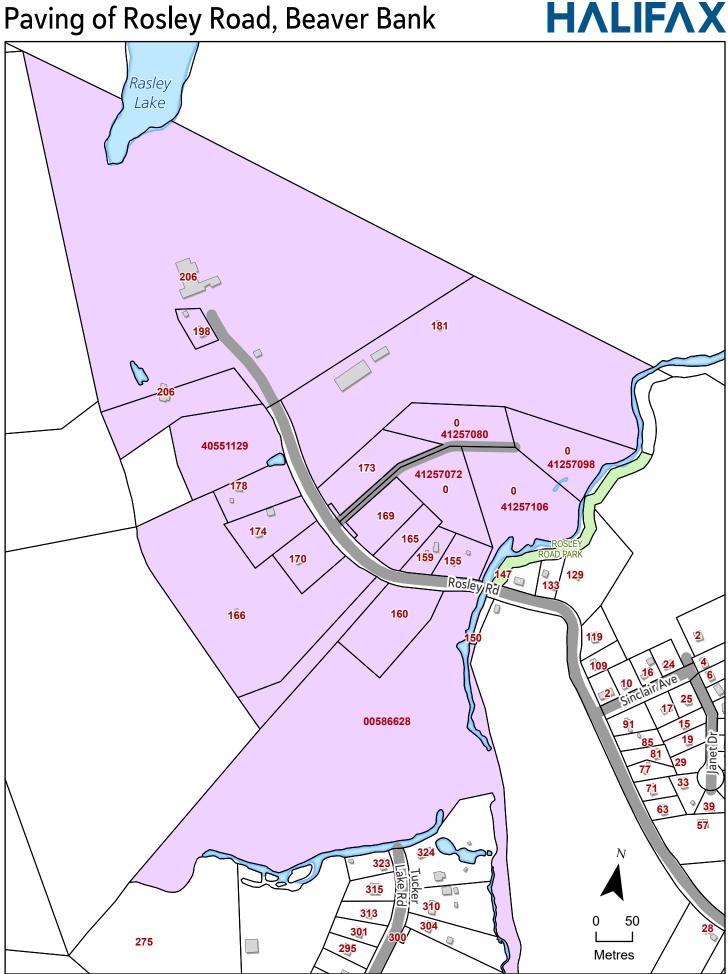

The proposed By-Law S-451 will impose an LIC to 88 properties (refer to Attachment 3) for the paving of Rosley Road, Silverside Drive, Topsail Court, and Trinity Lane. As a note pursuant to Administrative Order 32, a public hearing is not required on the enactment or amendment of a by-law unless specifically directed by Council. Table 1 below sets out the calculation for the LIC based on frontage.

## SCHEDULE "AC"

- 1. The Local Improvement Charges for properties abutting or properties that gain benefit of the street paving identified on the Map "Paving of Silverside Dr, Waverley", attached hereto, shall be a frontage charge of \$28.76 per foot, plus the engineering fee of \$1.44 per foot and the bridge financing fee of \$1.02 per foot for the asphalt paving of Silverside Drive.
- 2. The Local Improvement Charges for properties abutting or properties that gain benefit of the street paving identified on the Map "Paving of Topsail Crt, Bedford", attached hereto, shall be a frontage charge of \$14.40 per foot, plus the engineering fee of \$0.72 per foot and the bridge financing fee of \$0.54 per foot for the asphalt paving of Topsail Court.
- 3. The Local Improvement Charges for properties abutting or properties that gain benefit of the street paving identified on the Map "Paving of Trinity Lane, Beaver Bank", attached hereto, shall be a frontage charge of \$20.93 per foot, plus the engineering fee of \$1.05 per foot and the bridge financing fee of \$1.08 per foot for the asphalt paving of Trinity Lane.
- 4. The Local Improvement Charges for properties abutting or properties that gain benefit of the street paving identified on the Map "Paving of Rosley Road, Beaver Bank", attached hereto, shall be a frontage charge of \$14.40 per foot, plus the engineering fee of \$0.72

per foot and the bridge financing fee of \$0.54 per foot for the asphalt paving of Rosley Road.

5. The Local Improvement Charges imposed under this Schedule may be paid over a 10year period with interest.