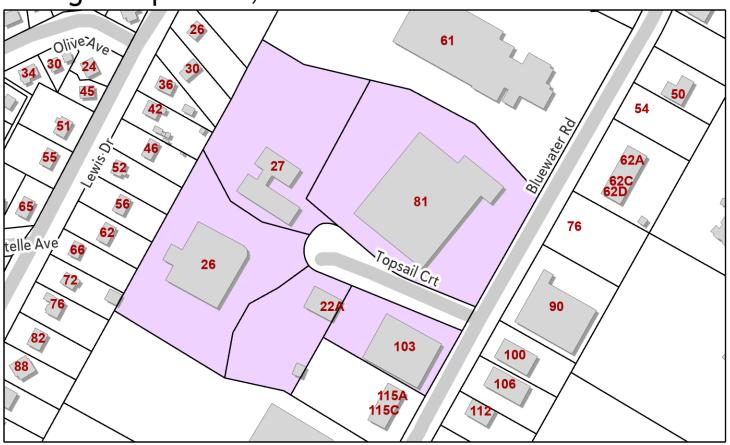

The proposed By-Law S-451 will impose an LIC to 88 properties (refer to Attachment 3) for the paving of Rosley Road, Silverside Drive, Topsail Court, and Trinity Lane. As a note pursuant to Administrative Order 32, a public hearing is not required on the enactment or amendment of a by-law unless specifically directed by Council. Table 1 below sets out the calculation for the LIC based on frontage.

## SCHEDULE "AC"

- 1. The Local Improvement Charges for properties abutting or properties that gain benefit of the street paving identified on the Map "Paving of Silverside Dr, Waverley", attached hereto, shall be a frontage charge of \$28.76 per foot, plus the engineering fee of \$1.44 per foot and the bridge financing fee of \$1.02 per foot for the asphalt paving of Silverside Drive.
- 2. The Local Improvement Charges for properties abutting or properties that gain benefit of the street paving identified on the Map "Paving of Topsail Crt, Bedford", attached hereto, shall be a frontage charge of \$14.40 per foot, plus the engineering fee of \$0.72 per foot and the bridge financing fee of \$0.54 per foot for the asphalt paving of Topsail Court.
- 3. The Local Improvement Charges for properties abutting or properties that gain benefit of the street paving identified on the Map "Paving of Trinity Lane, Beaver Bank", attached hereto, shall be a frontage charge of \$20.93 per foot, plus the engineering fee of \$1.05 per foot and the bridge financing fee of \$1.08 per foot for the asphalt paving of Trinity Lane.
- 4. The Local Improvement Charges for properties abutting or properties that gain benefit of the street paving identified on the Map "Paving of Rosley Road, Beaver Bank", attached hereto, shall be a frontage charge of \$14.40 per foot, plus the engineering fee of \$0.72