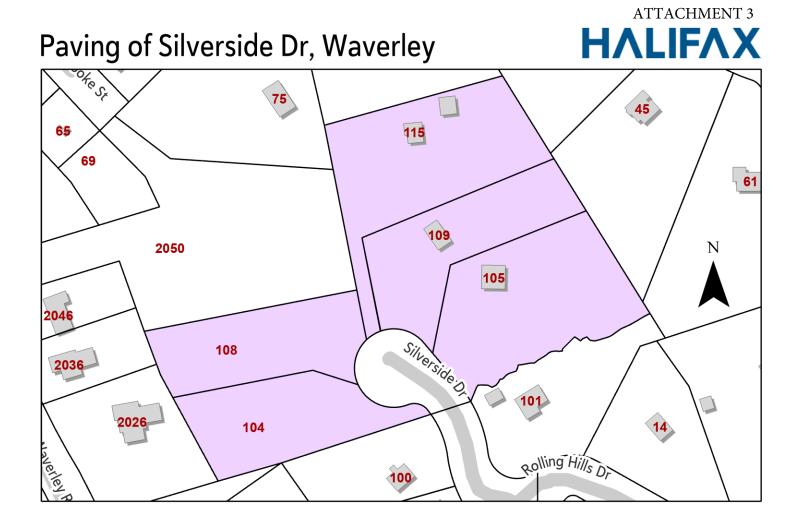

The proposed By-Law S-451 will impose an LIC to 88 properties (refer to Attachment 3) for the paving of Rosley Road, Silverside Drive, Topsail Court, and Trinity Lane. As a note pursuant to Administrative Order 32, a public hearing is not required on the enactment or amendment of a by-law unless specifically directed by Council. Table 1 below sets out the calculation for the LIC based on frontage.

## SCHEDULE "AC"

- 1. The Local Improvement Charges for properties abutting or properties that gain benefit of the street paving identified on the Map "Paving of Silverside Dr, Waverley", attached hereto, shall be a frontage charge of \$28.76 per foot, plus the engineering fee of \$1.44 per foot and the bridge financing fee of \$1.02 per foot for the asphalt paving of Silverside Drive.
- 2. The Local Improvement Charges for properties abutting or properties that gain benefit of the street paving identified on the Map "Paving of Topsail Crt, Bedford", attached hereto, shall be a frontage charge of \$14.40 per foot, plus the engineering fee of \$0.72 per foot and the bridge financing fee of \$0.54 per foot for the asphalt paving of Topsail Court.
- 3. The Local Improvement Charges for properties abutting or properties that gain benefit of the street paving identified on the Map "Paving of Trinity Lane, Beaver Bank", attached hereto, shall be a frontage charge of \$20.93 per foot, plus the engineering fee of \$1.05 per foot and the bridge financing fee of \$1.08 per foot for the asphalt paving of Trinity Lane.
- 4. The Local Improvement Charges for properties abutting or properties that gain benefit of the street paving identified on the Map "Paving of Rosley Road, Beaver Bank", attached hereto, shall be a frontage charge of \$14.40 per foot, plus the engineering fee of \$0.72