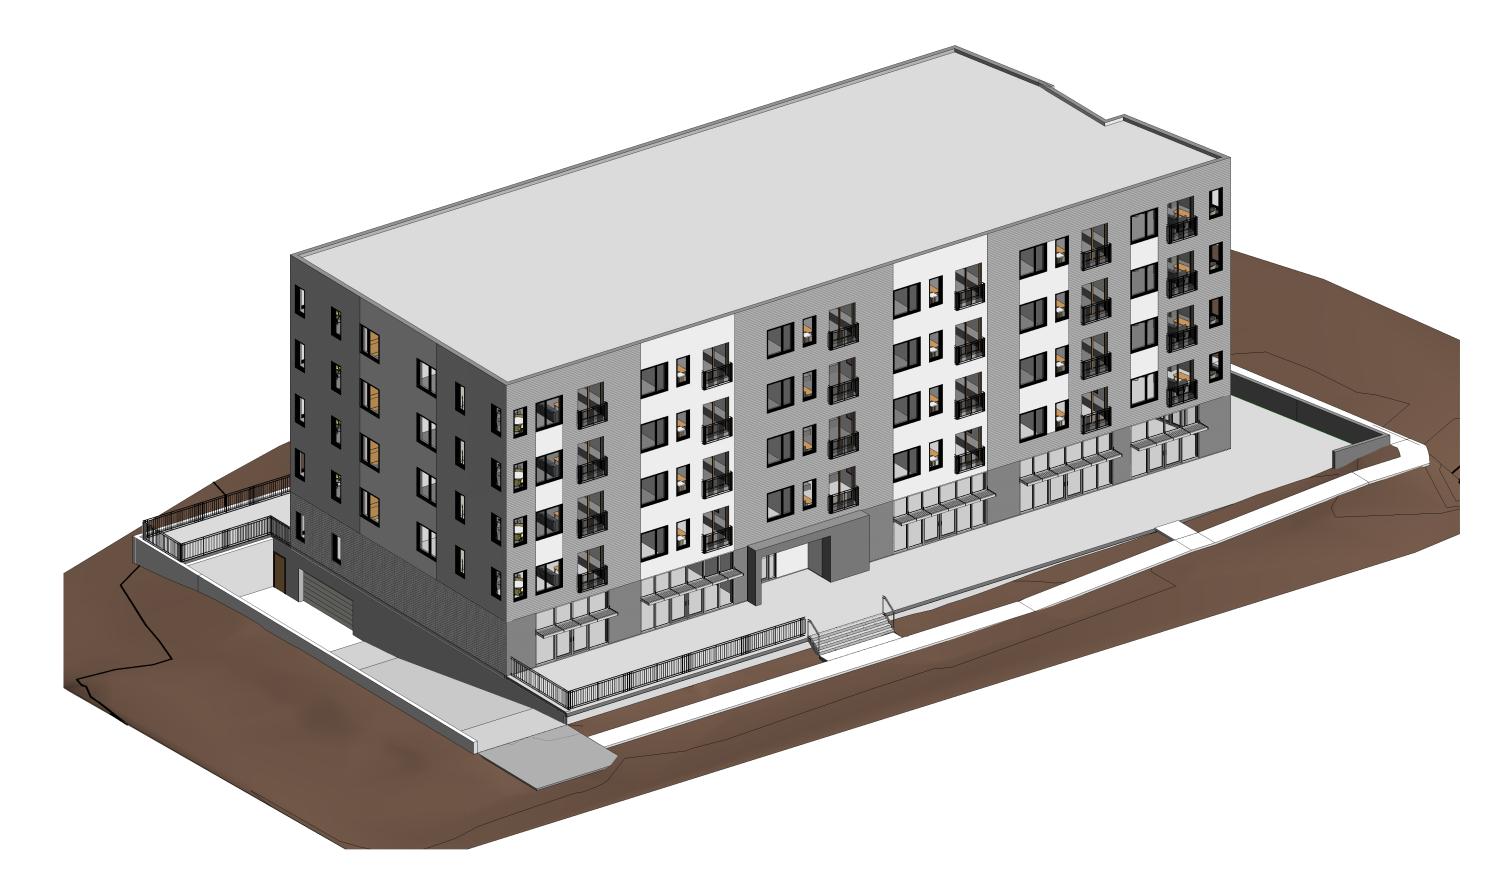

BRUCE ST

Bruce Street Development

GROUND LEVEL

LEVEL 2-4

Primary external buildings materials will be a mix of siding of various dimensions, direction and colour above the first level and a robust masonry type at the ground floor. Exact colours, texture and ratios of all elements shown are for inspiration only and may vary depending on availability and cost at the time of permiting.

## Bruce Street Development

**BUILDING ELEVATIONS** 

Top of Wall 54' - 0"

Primary external buildings materials will be a mix of siding of various dimensions, direction and colour above the first level and a robust masonry type at the ground floor. Exact colours, texture and ratios of all elements shown are for inspiration only and may vary depending on availability and cost at the time of permiting.