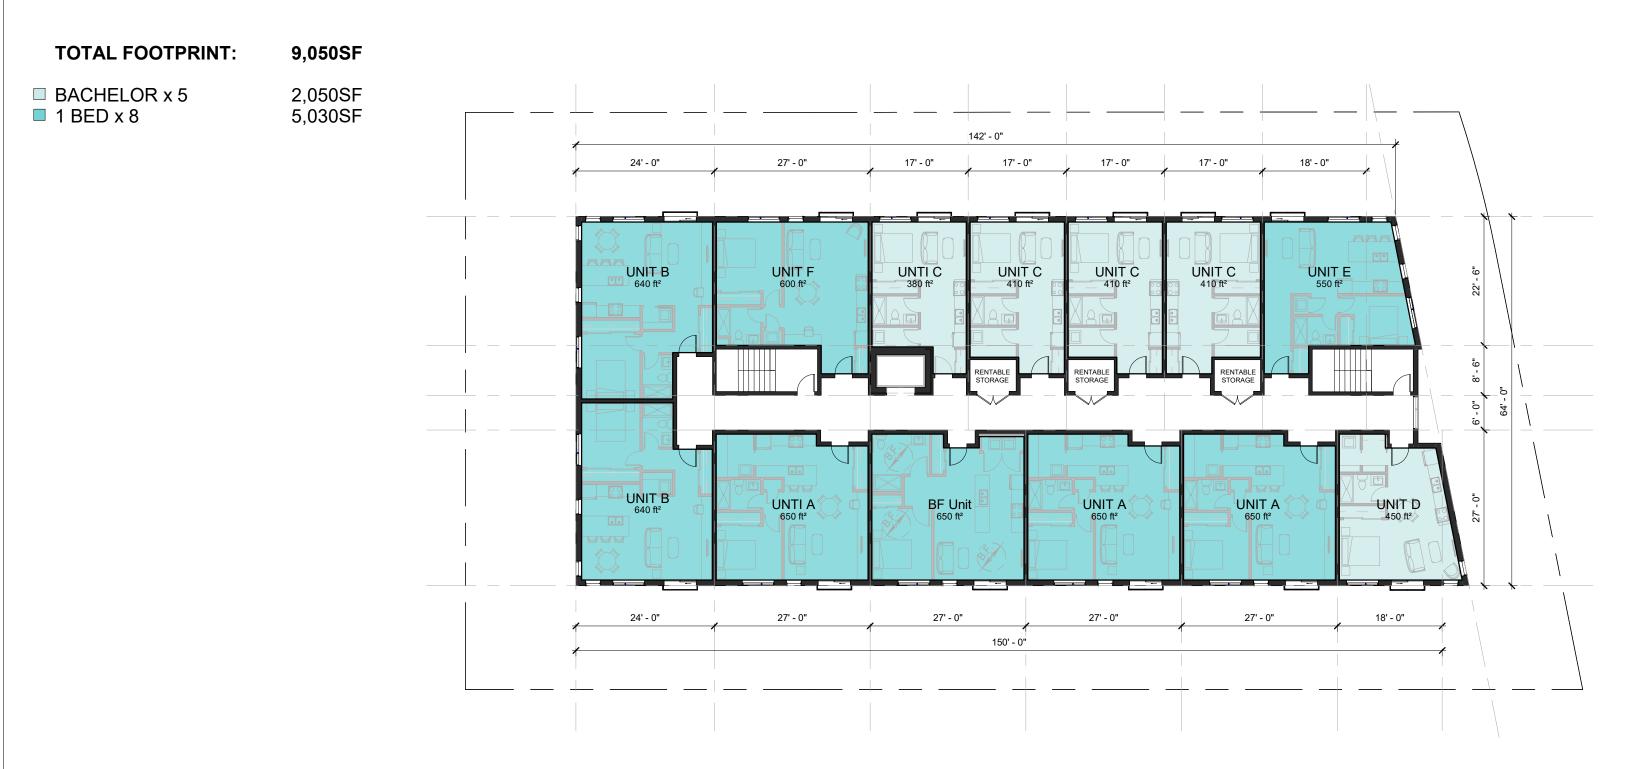

BRUCE ST

Bruce Street Development

GROUND LEVEL

LEVEL 2-4

Primary external buildings materials will be a mix of siding of various dimensions, direction and colour above the first level and a robust masonry type at the ground floor. Exact colours, texture and ratios of all elements shown are for inspiration only and may vary depending on availability and cost at the time of permiting.