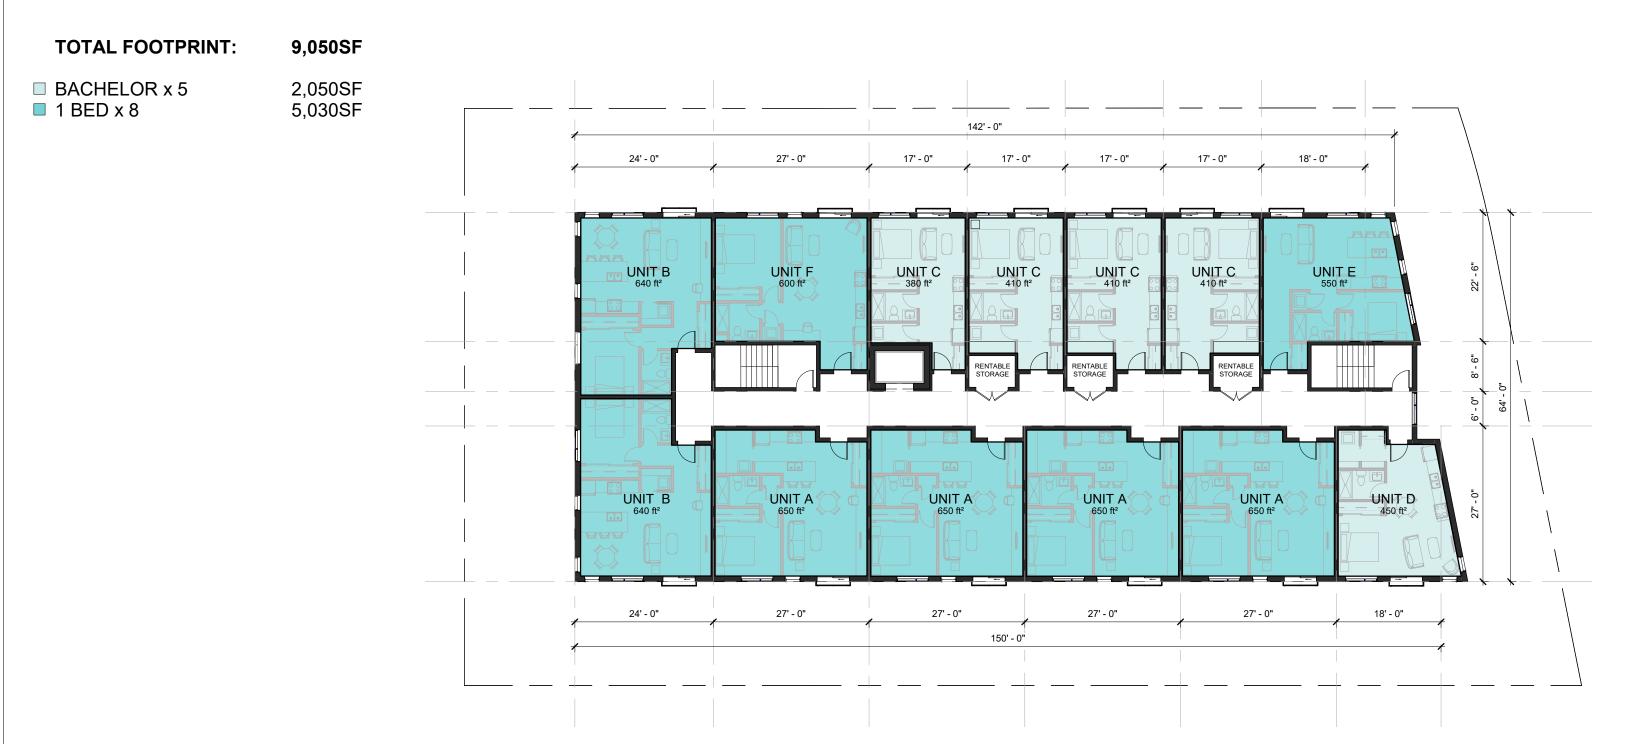

BRUCE ST

Bruce Street Development

GROUND LEVEL

LEVEL 2-4

Primary external buildings materials will be a mix of siding of various dimensions, direction and colour above the first level and a robust masonry type at the ground floor. Exact colours, texture and ratios of all elements shown are for inspiration only and may vary depending on availability and cost at the time of permiting.