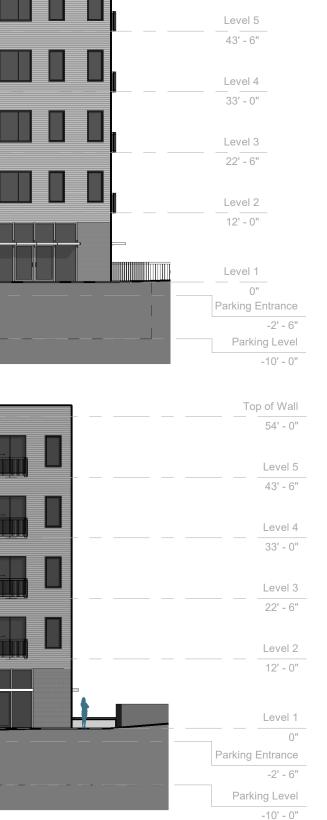

## Bruce Street Development

**BUILDING ELEVATIONS** 

Top of Wall 54' - 0"

Primary external buildings materials will be a mix of siding of various dimensions, direction and colour above the first level and a robust masonry type at the ground floor. Exact colours, texture and ratios of all elements shown are for inspiration only and may vary depending on availability and cost at the time of permiting.