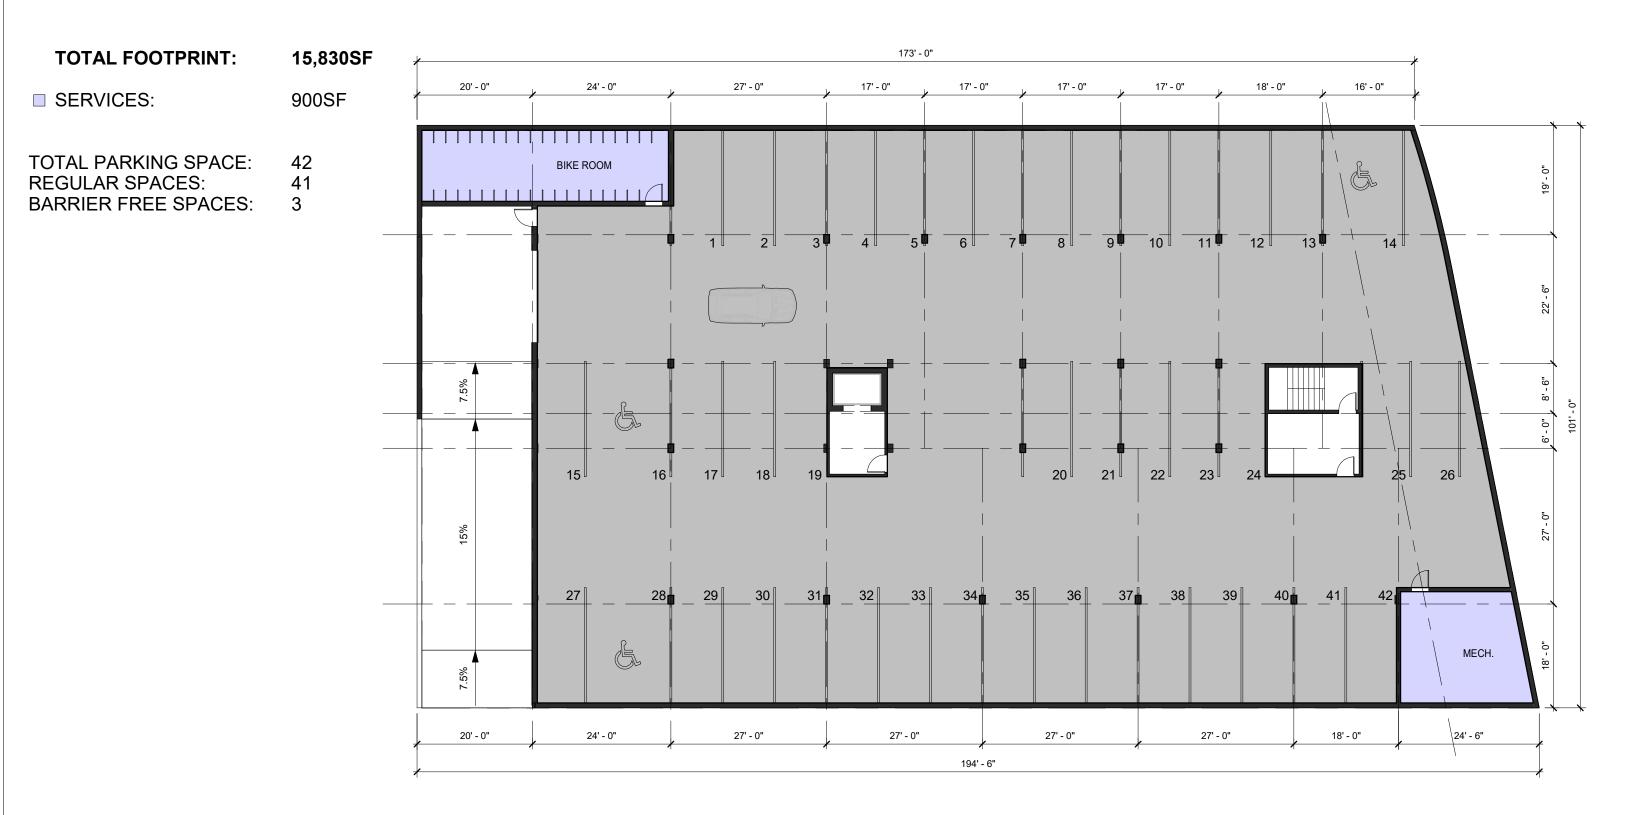

f siding of various dimensions, direction and colour above the first level and a robust masonry type at the ground floor. Exact colours, texture and ratios of all elements shown are for inspiration only and may vary depending on availability and cost at the time of permiting.







NORTH ELEVATION





## Bruce Street Development

**BUILDING ELEVATIONS** 



Top of Wall 54' - 0"

Primary external buildings materials will be a mix of siding of various dimensions, direction and colour above the first level and a robust masonry type at the ground floor. Exact colours, texture and ratios of all elements shown are for inspiration only and may vary depending on availability and cost at the time of permiting.



WEST ELEVATION







### Bruce Street Development

**BUILDING ELEVATIONS** 

ASK6





PARKING LEVEL