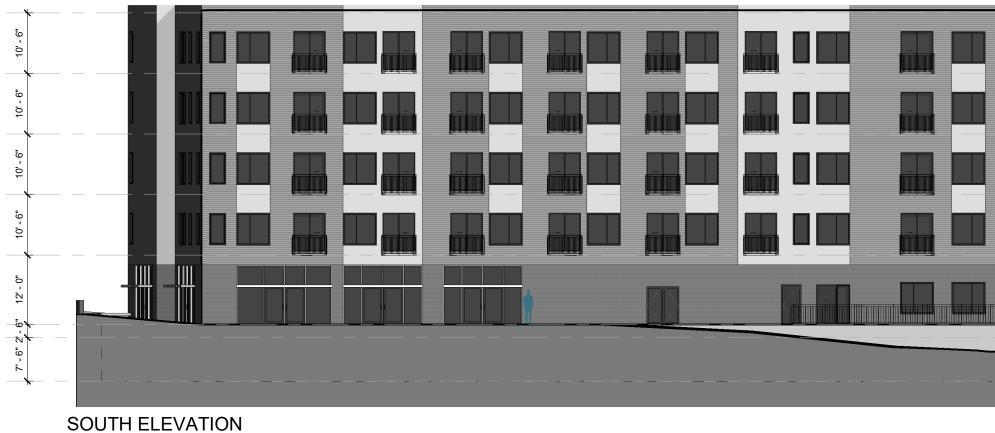

## Bruce Street Development

**BUILDING ELEVATIONS** 

Top of Wall 54' - 0"

Primary external buildings materials will be a mix of siding of various dimensions, direction and colour above the first level and a robust masonry type at the ground floor. Exact colours, texture and ratios of all elements shown are for inspiration only and may vary depending on availability and cost at the time of permiting.

WEST ELEVATION