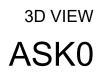

## Bruce Street Development

**BUILDING ELEVATIONS** 

Top of Wall 54' - 0"

Primary external buildings materials will be a mix of siding of various dimensions, direction and colour above the first level and a robust masonry type at the ground floor. Exact colours, texture and ratios of all elements shown are for inspiration only and may vary depending on availability and cost at the time of permiting.

WEST ELEVATION