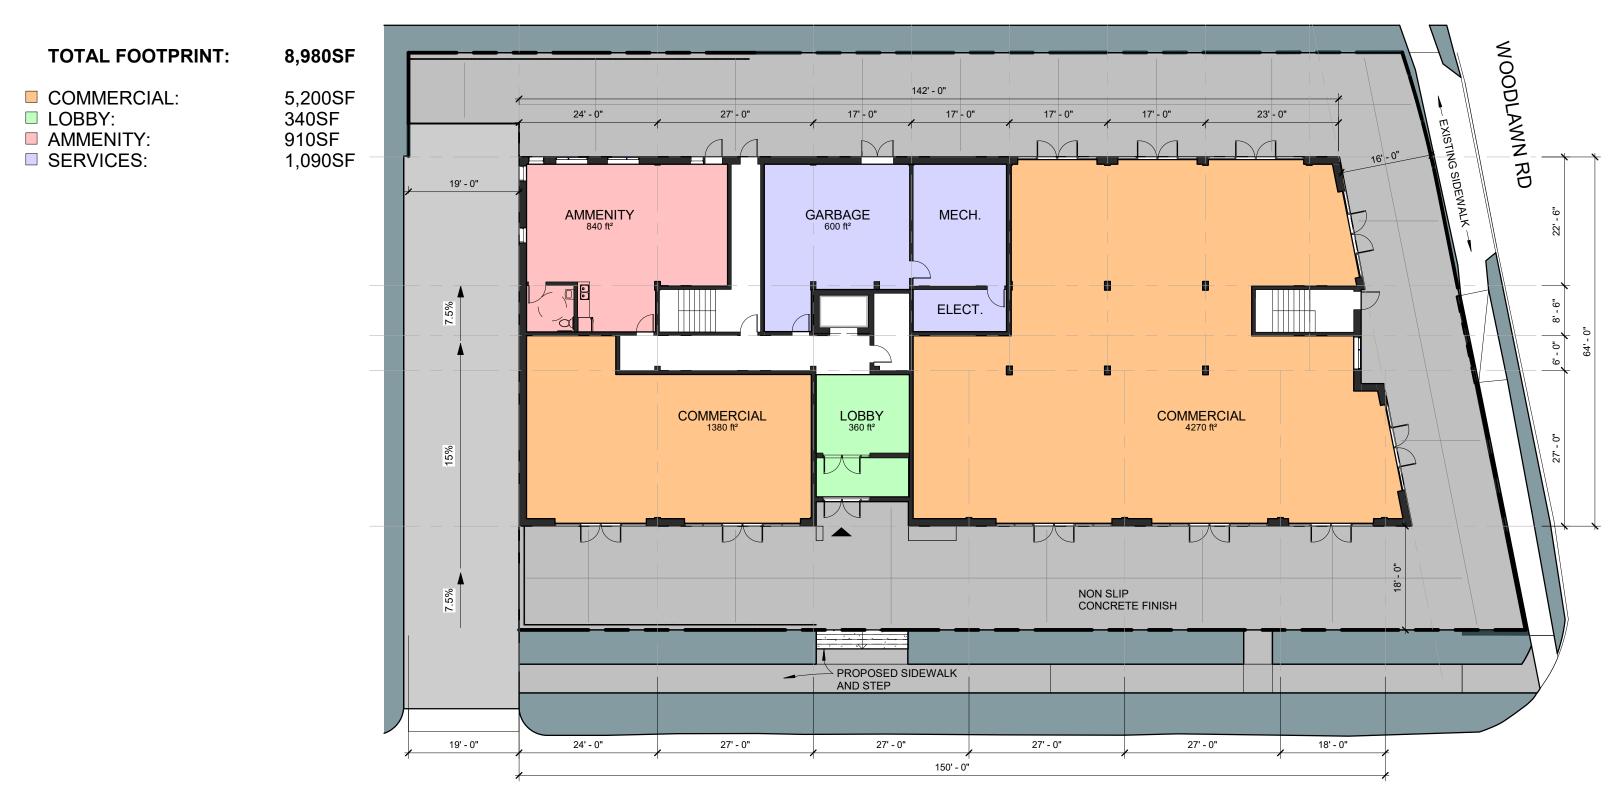

BRUCE ST



Bruce Street Development

GROUND LEVEL







LEVEL 2-4







Primary external buildings materials will be a mix of siding of various dimensions, direction and colour above the first level and a robust masonry type at the ground floor. Exact colours, texture and ratios of all elements shown are for inspiration only and may vary depending on availability and cost at the time of permiting.







NORTH ELEVATION





## Bruce Street Development

**BUILDING ELEVATIONS** 



Top of Wall 54' - 0"

Primary external buildings materials will be a mix of siding of various dimensions, direction and colour above the first level and a robust masonry type at the ground floor. Exact colours, texture and ratios of all elements shown are for inspiration only and may vary depending on availa