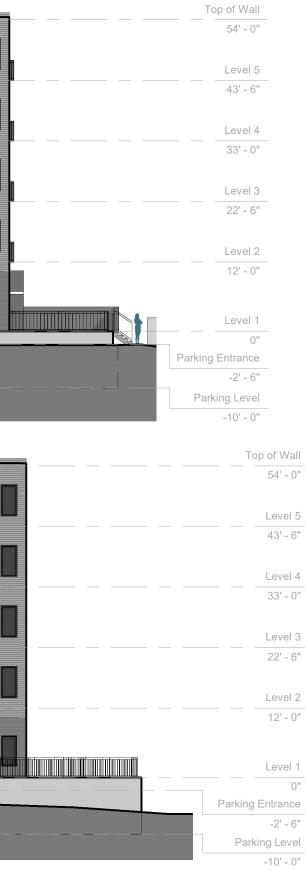

## Bruce Street Development

**BUILDING ELEVATIONS** 

Top of Wall 54' - 0"

Primary external buildings materials will be a mix of siding of various dimensions, direction and colour above the first level and a robust masonry type at the ground floor. Exact colours, texture and ratios of all elements shown are for inspiration only and may vary depending on availability and cost at the time of permiting.