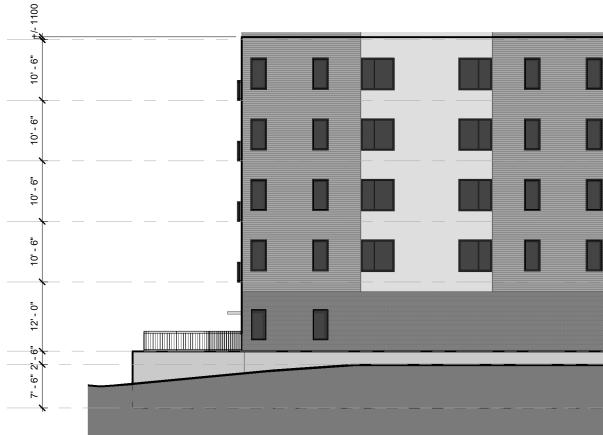

NORTH ELEVATION

## Bruce Street Development

**BUILDING ELEVATIONS** 

Top of Wall 54' - 0"

Primary external buildings materials will be a mix of siding of various dimensions, direction and colour above the first level and a robust masonry type at the ground floor. Exact colours, texture and ratios of all elements shown are for inspiration only and may vary depending on availability and cost at the time of permiting.