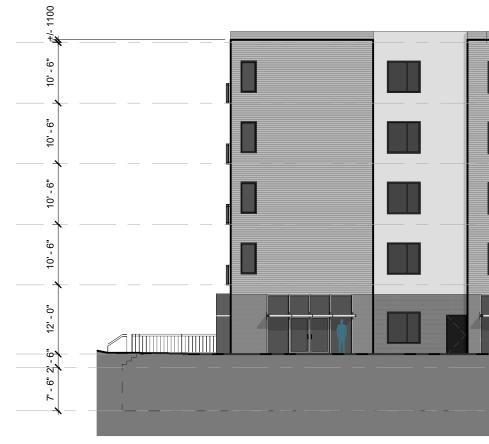

## Bruce Street Development

**BUILDING ELEVATIONS** 

Top of Wall 54' - 0"

Primary external buildings materials will be a mix of siding of various dimensions, direction and colour above the first level and a robust masonry type at the ground floor. Exact colours, texture and ratios of all elements shown are for inspiration only and may vary depending on availability and cost at the time of permiting.