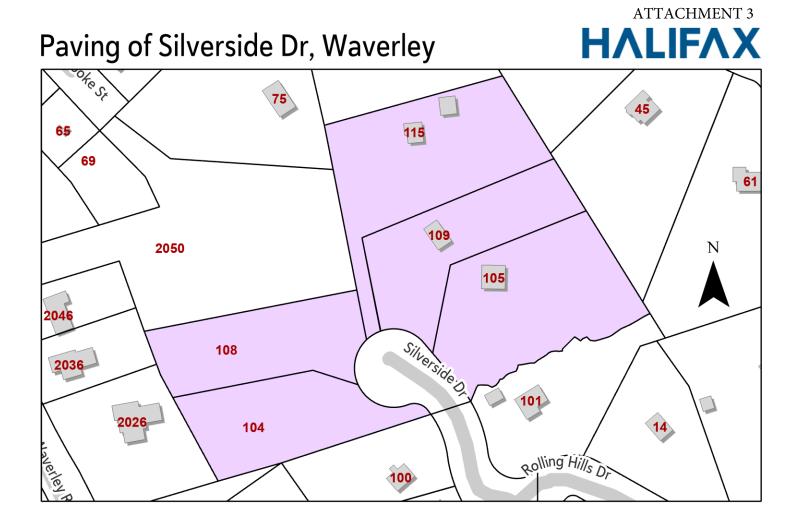

The proposed By-Law S-451 will impose an LIC to 88 properties (refer to Attachment 3) for the paving of Rosley Road, Silverside Drive, Topsail Court, and Trinity Lane. As a note pursuant to Administrative Order 32, a public hearing is not required on the enactment or amendment of a by-law unless specifically directed by Council. Table 1 below sets out the calculation for the LIC based on frontage.

## COMMUNITY ENGAGEMENT

In 2016 Council granted approval to pave or chip seal all HRM owned gravel roads. Eighty-eight (88) properties on these four streets were mailed letters for paving at the estimated lot charge of \$37.65 per lineal foot for Rosley Road in Beaverbank, Topsail Court in Bedford and Silverside Drive in Waverley and \$24/lineal foot for Trinity Lane in Beaverbank.

## SCHEDULE "AC"

- 1. The Local Improvement Charges for properties abutting or properties that gain benefit of the street paving identified on the Map "Paving of Silverside Dr, Waverley", attached hereto, shall be a frontage charge of \$28.76 per foot, plus the engineering fee of \$1.44 per foot and the bridge financing fee of \$1.02 per foot for the asphalt paving of Silverside Drive.
- 2. The Local Improvement Charges for properties abutting or properties that gain benefit of the street paving identified on the Map "Paving of Topsail Crt, Bedford", attached hereto, shall be a frontage charge of \$14.40 per foot, plus the engineering fee of \$0.72 per foot and the bridge financing fee of \$0.54 per foot for the asphalt paving of Topsail Court.
- 3. The Local Improvement Charges for properties abutting or properties that gain benefit of the street paving identified on the Map "Paving of Trinity Lane, Beaver Bank", attached hereto, shall be a frontage charge of \$20.93 per foot, plus the engineering fee of \$1.05 per foot and the bridge financing fee of \$1.08 per foot for the asphalt paving of Trinity Lane.
- 4. The Local Improvement Charges for properties abutting or properties that gain benefit of the street paving identified on the Map "Paving of Rosley Road, Beaver Bank", attached hereto, shall be a frontage charge of \$14.40 per foot, plus the engineering fee of \$0.72