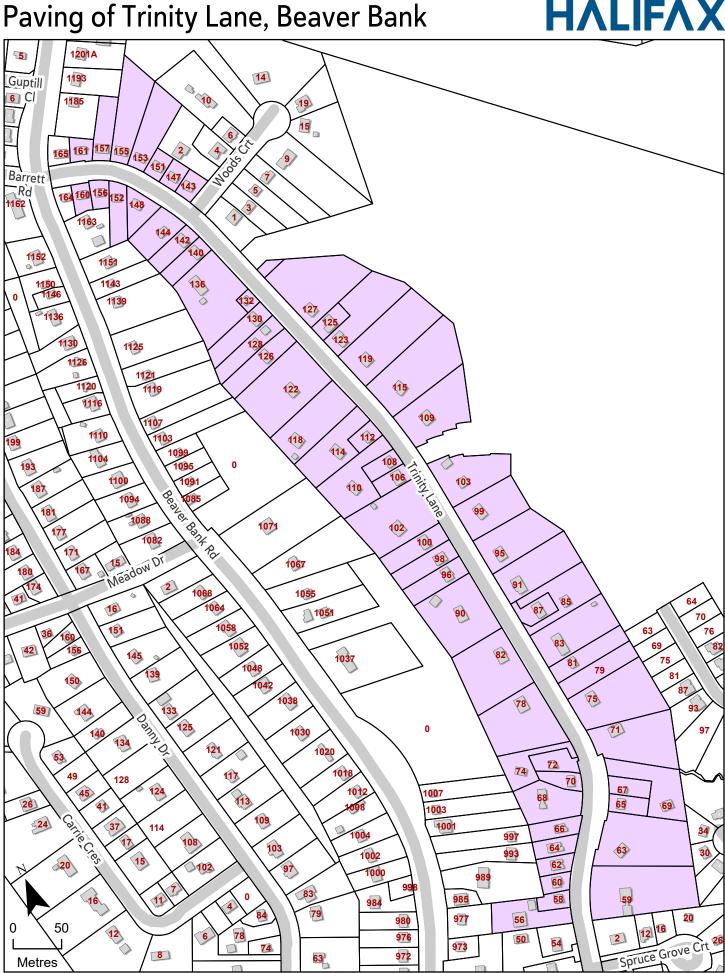

The proposed By-Law S-451 will impose an LIC to 88 properties (refer to Attachment 3) for the paving of Rosley Road, Silverside Drive, Topsail Court, and Trinity Lane. As a note pursuant to Administrative Order 32, a public hearing is not required on the enactment or amendment of a by-law unless specifically directed by Council. Table 1 below sets out the calculation for the LIC based on frontage.

## COMMUNITY ENGAGEMENT

In 2016 Council granted approval to pave or chip seal all HRM owned gravel roads. Eighty-eight (88) properties on these four streets were mailed letters for paving at the estimated lot charge of \$37.65 per lineal foot for Rosley Road in Beaverbank, Topsail Court in Bedford and Silverside Drive in Waverley and \$24/lineal foot for Trinity Lane in Beaverbank.

## SCHEDULE "AC"

- 1. The Local Improvement Charges for properties abutting or properties that gain benefit of the street paving identified on the Map "Paving of Silverside Dr, Waverley", attached hereto, shall be a frontage charge of \$28.76 per foot, plus the engineering fee of \$1.44 per foot and the bridge financing fee of \$1.02 per foot for the asphalt paving of Silverside Drive.
- 2. The Local Improvement Charges for properties abutting or properties that gain benefit of the street paving identified on the Map "Paving of Topsail Crt, Bedford", attached hereto, shall be a frontage charge of \$14.40 per foot, plus the engineering fee of \$0.72 per foot and the bridge financing fee of \$0.54 per foot for the asphalt paving of Topsail Court.
- 3. The Local Improvement Charges for properties abutting or properties that gain benefit of the street paving identified on the Map "Paving of Trinity Lane, Beaver Bank", attached hereto, shall be a frontage charge of \$20.93 per foot, plus the engineering fee of \$1.05 per foot and the bridge financing fee of \$1.08 per foot for the asphalt paving of Trinity Lane.
- 4. The Local Improvement Charges for properties abutting or properties that gain benefit of the street paving identified on the Map "Paving of Rosley Road, Beaver Bank", attached hereto, shall be a frontage charge of \$14.40 per foot, plus the engineering fee of \$0.72