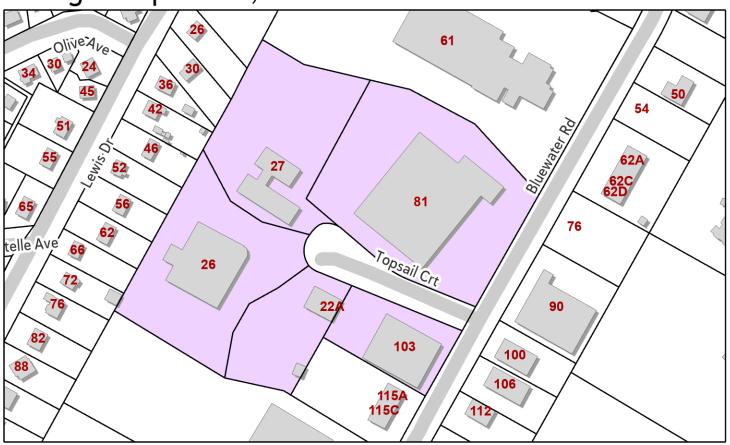

The proposed By-Law S-451 will impose an LIC to 88 properties (refer to Attachment 3) for the paving of Rosley Road, Silverside Drive, Topsail Court, and Trinity Lane. As a note pursuant to Administrative Order 32, a public hearing is not required on the enactment or amendment of a by-law unless specifically directed by Council. Table 1 below sets out the calculation for the LIC based on frontage.

## COMMUNITY ENGAGEMENT

In 2016 Council granted approval to pave or chip seal all HRM owned gravel roads. Eighty-eight (88) properties on these four streets were mailed letters for paving at the estimated lot charge of \$37.65 per lineal foot for Rosley Road in Beaverbank, Topsail Court in Bedford and Silverside Drive in Waverley and \$24/lineal foot for Trinity Lane in Beaverbank.

## SCHEDULE "AC"

- 1. The Local Improvement Charges for properties abutting or properties that gain benefit of the street paving identified on the Map "Paving of Silverside Dr, Waverley", attached hereto, shall be a frontage charge of \$28.76 per foot, plus the engineering fee of \$1.44 per foot and the bridge financing fee of \$1.02 per foot for the asphalt paving of Silverside Drive.
- 2. The Local Improvement Charges for properties abutting or properties that gain benefit of the street paving identified on the Map "Paving of Topsail Crt, Bedford", attached hereto, shall be a frontage charge of \$14.40 per foot, plus the engineering fee of \$0.72 per foot and the bridge financing fee of \$0.54 per foot for the asphalt paving of Topsail Court.
- 3. The Local Improvement Charges for properties abutting or properties that gain benefit of the street paving identified on the Map "Paving of Trinity Lane, Beaver Bank", attached hereto, shall be a frontage charge of \$20.93 per foot, plus the engineering fee of \$1.05 per foot and the bridge financing fee of \$1.08 per foot for the asphalt paving of Trinity Lane.
- 4. The Local Improvement Charges for properties abutting or properties that gain benefit of the street paving identified on the Map "Paving of Rosley Road, Beaver Bank", attached hereto, shall be a frontage charge of \$14.40 per foot, plus the engineering fee of \$0.72