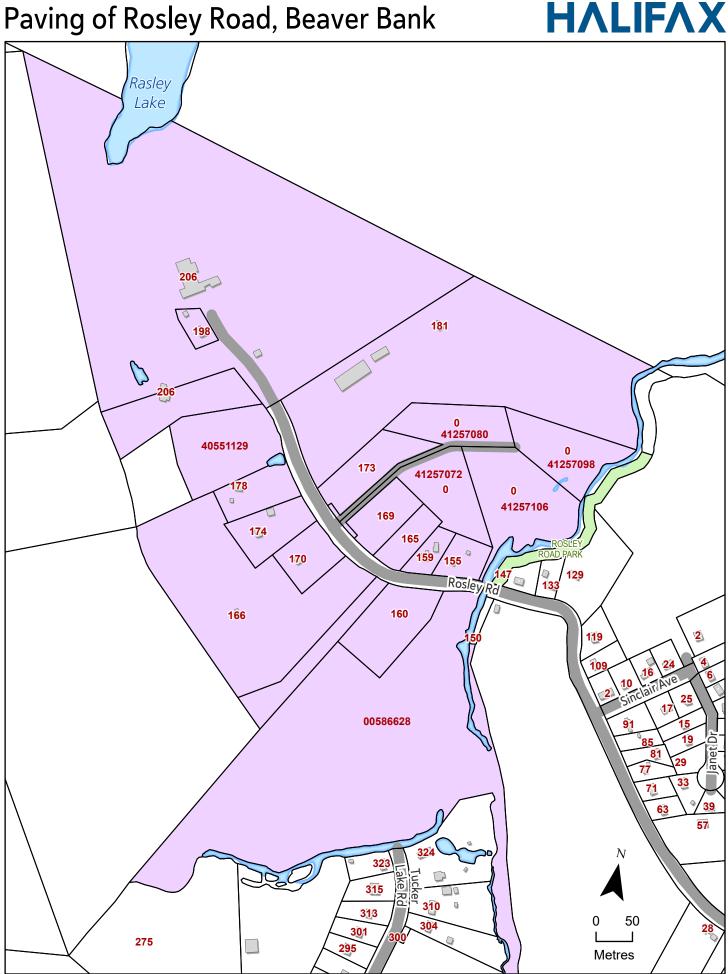

The proposed By-Law S-451 will impose an LIC to 88 properties (refer to Attachment 3) for the paving of Rosley Road, Silverside Drive, Topsail Court, and Trinity Lane. As a note pursuant to Administrative Order 32, a public hearing is not required on the enactment or amendment of a by-law unless specifically directed by Council. Table 1 below sets out the calculation for the LIC based on frontage.

## COMMUNITY ENGAGEMENT

In 2016 Council granted approval to pave or chip seal all HRM owned gravel roads. Eighty-eight (88) properties on these four streets were mailed letters for paving at the estimated lot charge of \$37.65 per lineal foot for Rosley Road in Beaverbank, Topsail Court in Bedford and Silverside Drive in Waverley and \$24/lineal foot for Trinity Lane in Beaverbank.

## SCHEDULE "AC"

- 1. The Local Improvement Charges for properties abutting or properties that gain benefit of the street paving identified on the Map "Paving of Silverside Dr, Waverley", attached hereto, shall be a frontage charge of \$28.76 per foot, plus the engineering fee of \$1.44 per foot and the bridge financing fee of \$1.02 per foot for the asphalt paving of Silverside Drive.
- 2. The Local Improvement Charges for properties abutting or properties that gain benefit of the street paving identified on the Map "Paving of Topsail Crt, Bedford", attached hereto, shall be a frontage charge of \$14.40 per foot, plus the engineering fee of \$0.72 per foot and the bridge financing fee of \$0.54 per foot for the asphalt paving of Topsail Court.
- 3. The Local Improvement Charges for properties abutting or properties that gain benefit of the street paving identified on the Map "Paving of Trinity Lane, Beaver Bank", attached hereto, shall be a frontage charge of \$20.93 per foot, plus the engineering fee of \$1.05 per foot and the bridge financing fee of \$1.08 per foot for the asphalt paving of Trinity Lane.
- 4. The Local Improvement Charges for properties abutting or properties that gain benefit of the street paving identified on the Map "Paving of Rosley Road, Beaver Bank", attached hereto, shall be a frontage charge of \$14.40 per foot, plus the engineering fee of \$0.72

per foot and the bridge financing fee of \$0.54 per foot for the asphalt paving of Rosley Road.

5. The Local Improvement Charges imposed under this Schedule may be paid over a 10year period with interest.