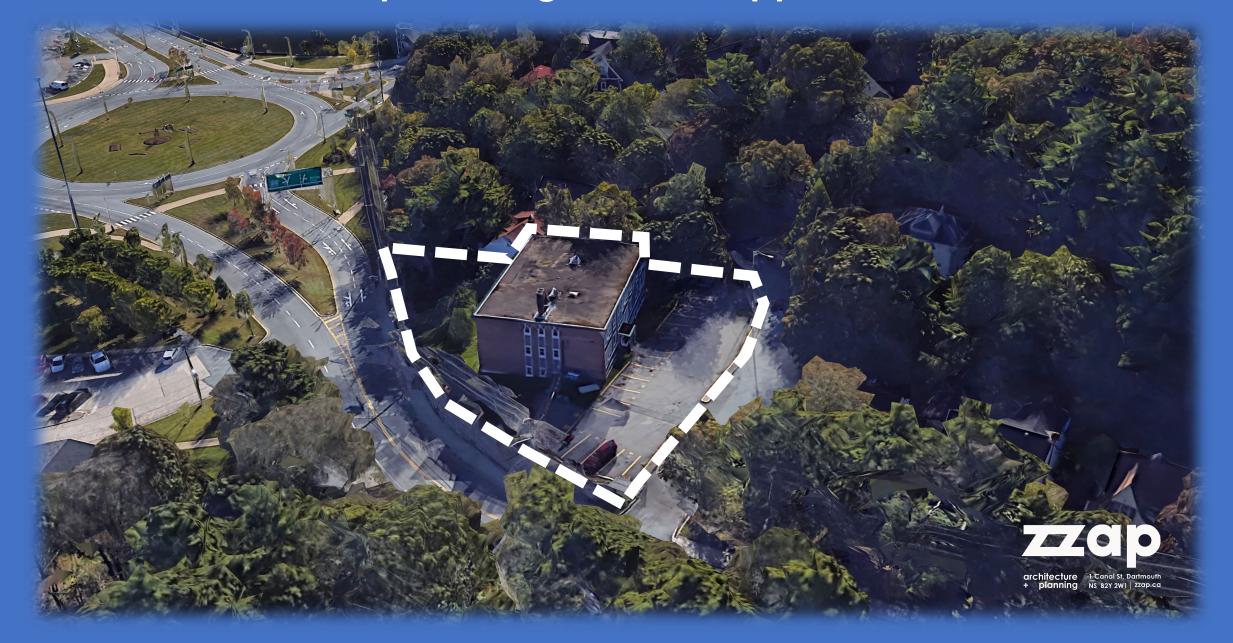

## Case 24347: Development Agreement Application, 8 Birches Drive

#### Proposed Renovation and Expansion

- Renovation and expansion to an existing 17-unit multiple unit dwelling
- One Storey Addition to the existing structure, structure will still adhere to 35 ft. height limit
- Addition of balconies for residential units
- Addition to the northern face of the building, which includes:
  - Lobby
  - Elevator
  - Barrier Free Access
  - Common Amenity Space
- Updates to exterior building materials
- Upgrades to interior residential units
- Building systems and exterior wall assembly upgrades to improve building efficiency