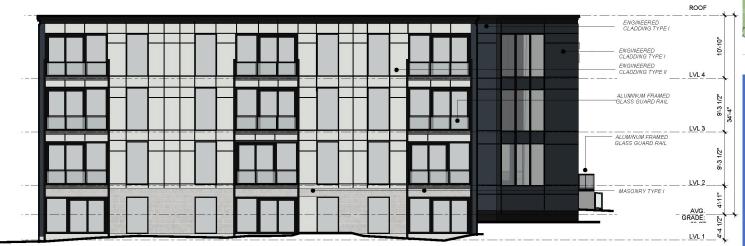

#### Proposed Renovation and Expansion

- Renovation and expansion to an existing 17-unit multiple unit dwelling
- One Storey Addition to the existing structure, structure will still adhere to 35 ft. height limit
- Addition of balconies for residential units
- Addition to the northern face of the building, which includes:
  - Lobby
  - Elevator
  - Barrier Free Access
  - Common Amenity Space
- Updates to exterior building materials
- Upgrades to interior residential units
- Building systems and exterior wall assembly upgrades to improve building efficiency

## **Building Drawings**