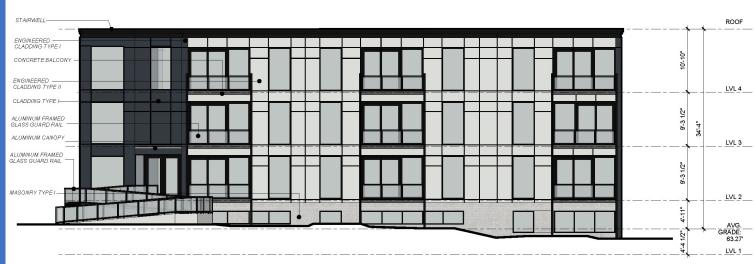

#### Proposed Renovation and Expansion

- Renovation and expansion to an existing 17-unit multiple unit dwelling
- One Storey Addition to the existing structure, structure will still adhere to 35 ft. height limit
- Addition of balconies for residential units
- Addition to the northern face of the building, which includes:
  - Lobby
  - Elevator
  - Barrier Free Access
  - Common Amenity Space
- Updates to exterior building materials
- Upgrades to interior residential units
- Building systems and exterior wall assembly upgrades to improve building efficiency

## **Building Drawings**