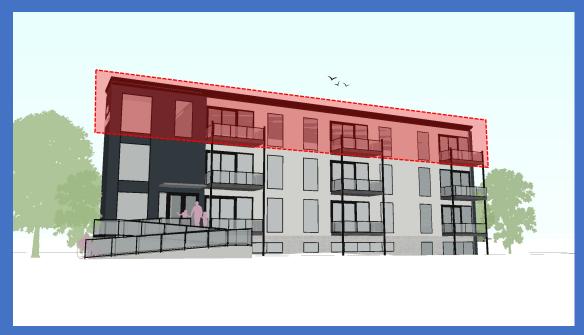

#### Proposed Renovation and Expansion

- Renovation and expansion to an existing 17-unit multiple unit dwelling
- One Storey Addition to the existing structure, structure will still adhere to 35 ft. height limit
- Addition of balconies for residential units
- Addition to the northern face of the building, which includes:
  - Lobby
  - Elevator
  - Barrier Free Access
  - Common Amenity Space
- Updates to exterior building materials
- Upgrades to interior residential units
- Building systems and exterior wall assembly upgrades to improve building efficiency

## **Building Drawings**