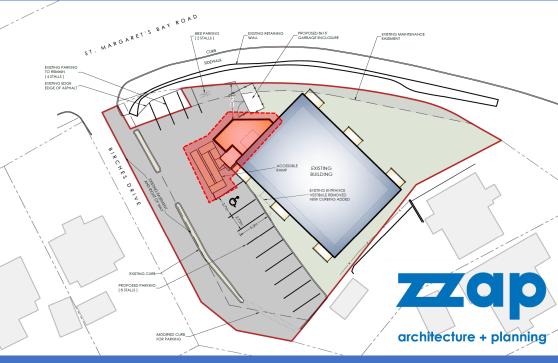

## Case 24347: Development Agreement Application, 8 Birches Drive



#### Proposed Renovation and Expansion

- Renovation and expansion to an existing 17-unit multiple unit dwelling
- One Storey Addition to the existing structure, structure will still adhere to 35 ft. height limit
- Addition of balconies for residential units
- Addition to the northern face of the building, which includes:
  - Lobby
  - Elevator
  - Barrier Free Access
  - Common Amenity Space
- Updates to exterior building materials
- Upgrades to interior residential units
- Building systems and exterior wall assembly upgrades to improve building efficiency





### Site Plan



## **Building Drawings**









# Thank you