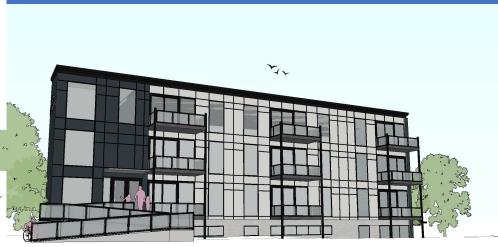

#### Proposed Renovation and Expansion

- Renovation and expansion to an existing 17-unit multiple unit dwelling
- One Storey Addition to the existing structure, structure will still adhere to 35 ft. height limit
- Addition of balconies for residential units
- Addition to the northern face of the building, which includes:
  - Lobby
  - Elevator
  - Barrier Free Access
  - Common Amenity Space
- Updates to exterior building materials
- Upgrades to interior residential units
- Building systems and exterior wall assembly upgrades to improve building efficiency

## **Building Drawings**