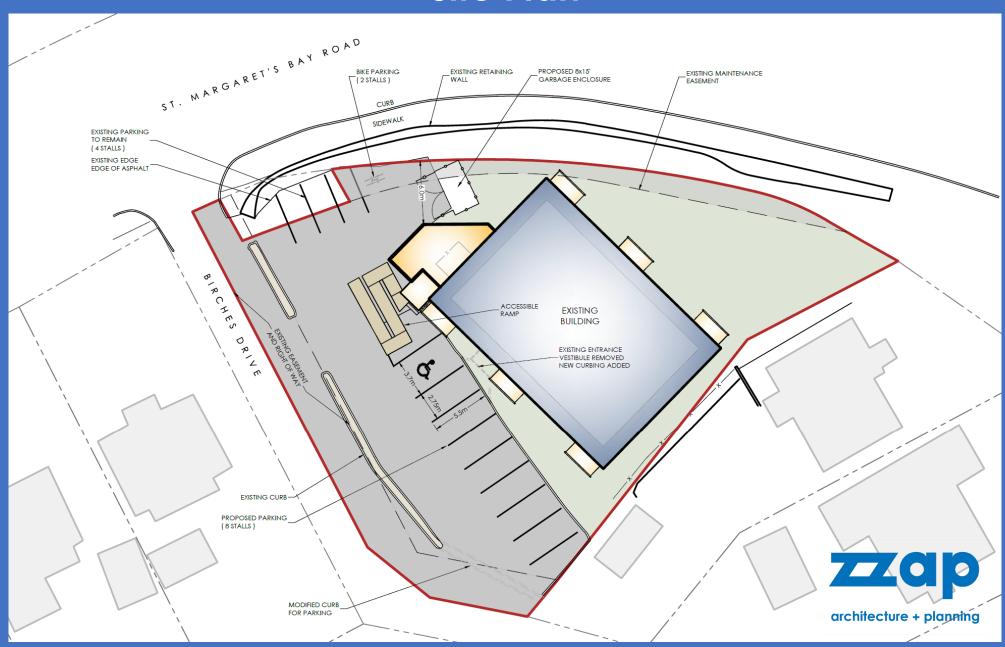

## Case 24347: Development Agreement Application, 8 Birches Drive



#### Proposed Renovation and Expansion

- Renovation and expansion to an existing 17-unit multiple unit dwelling
- One Storey Addition to the existing structure, structure will still adhere to 35 ft. height limit
- Addition of balconies for residential units
- Addition to the northern face of the building, which includes:
  - Lobby
  - Elevator
  - Barrier Free Access
  - Common Amenity Space
- Updates to exterior building materials
- Upgrades to interior residential units
- Building systems and exterior wall assembly upgrades to improve building efficiency





### Site Plan



## **Building Drawings**









# Thank you