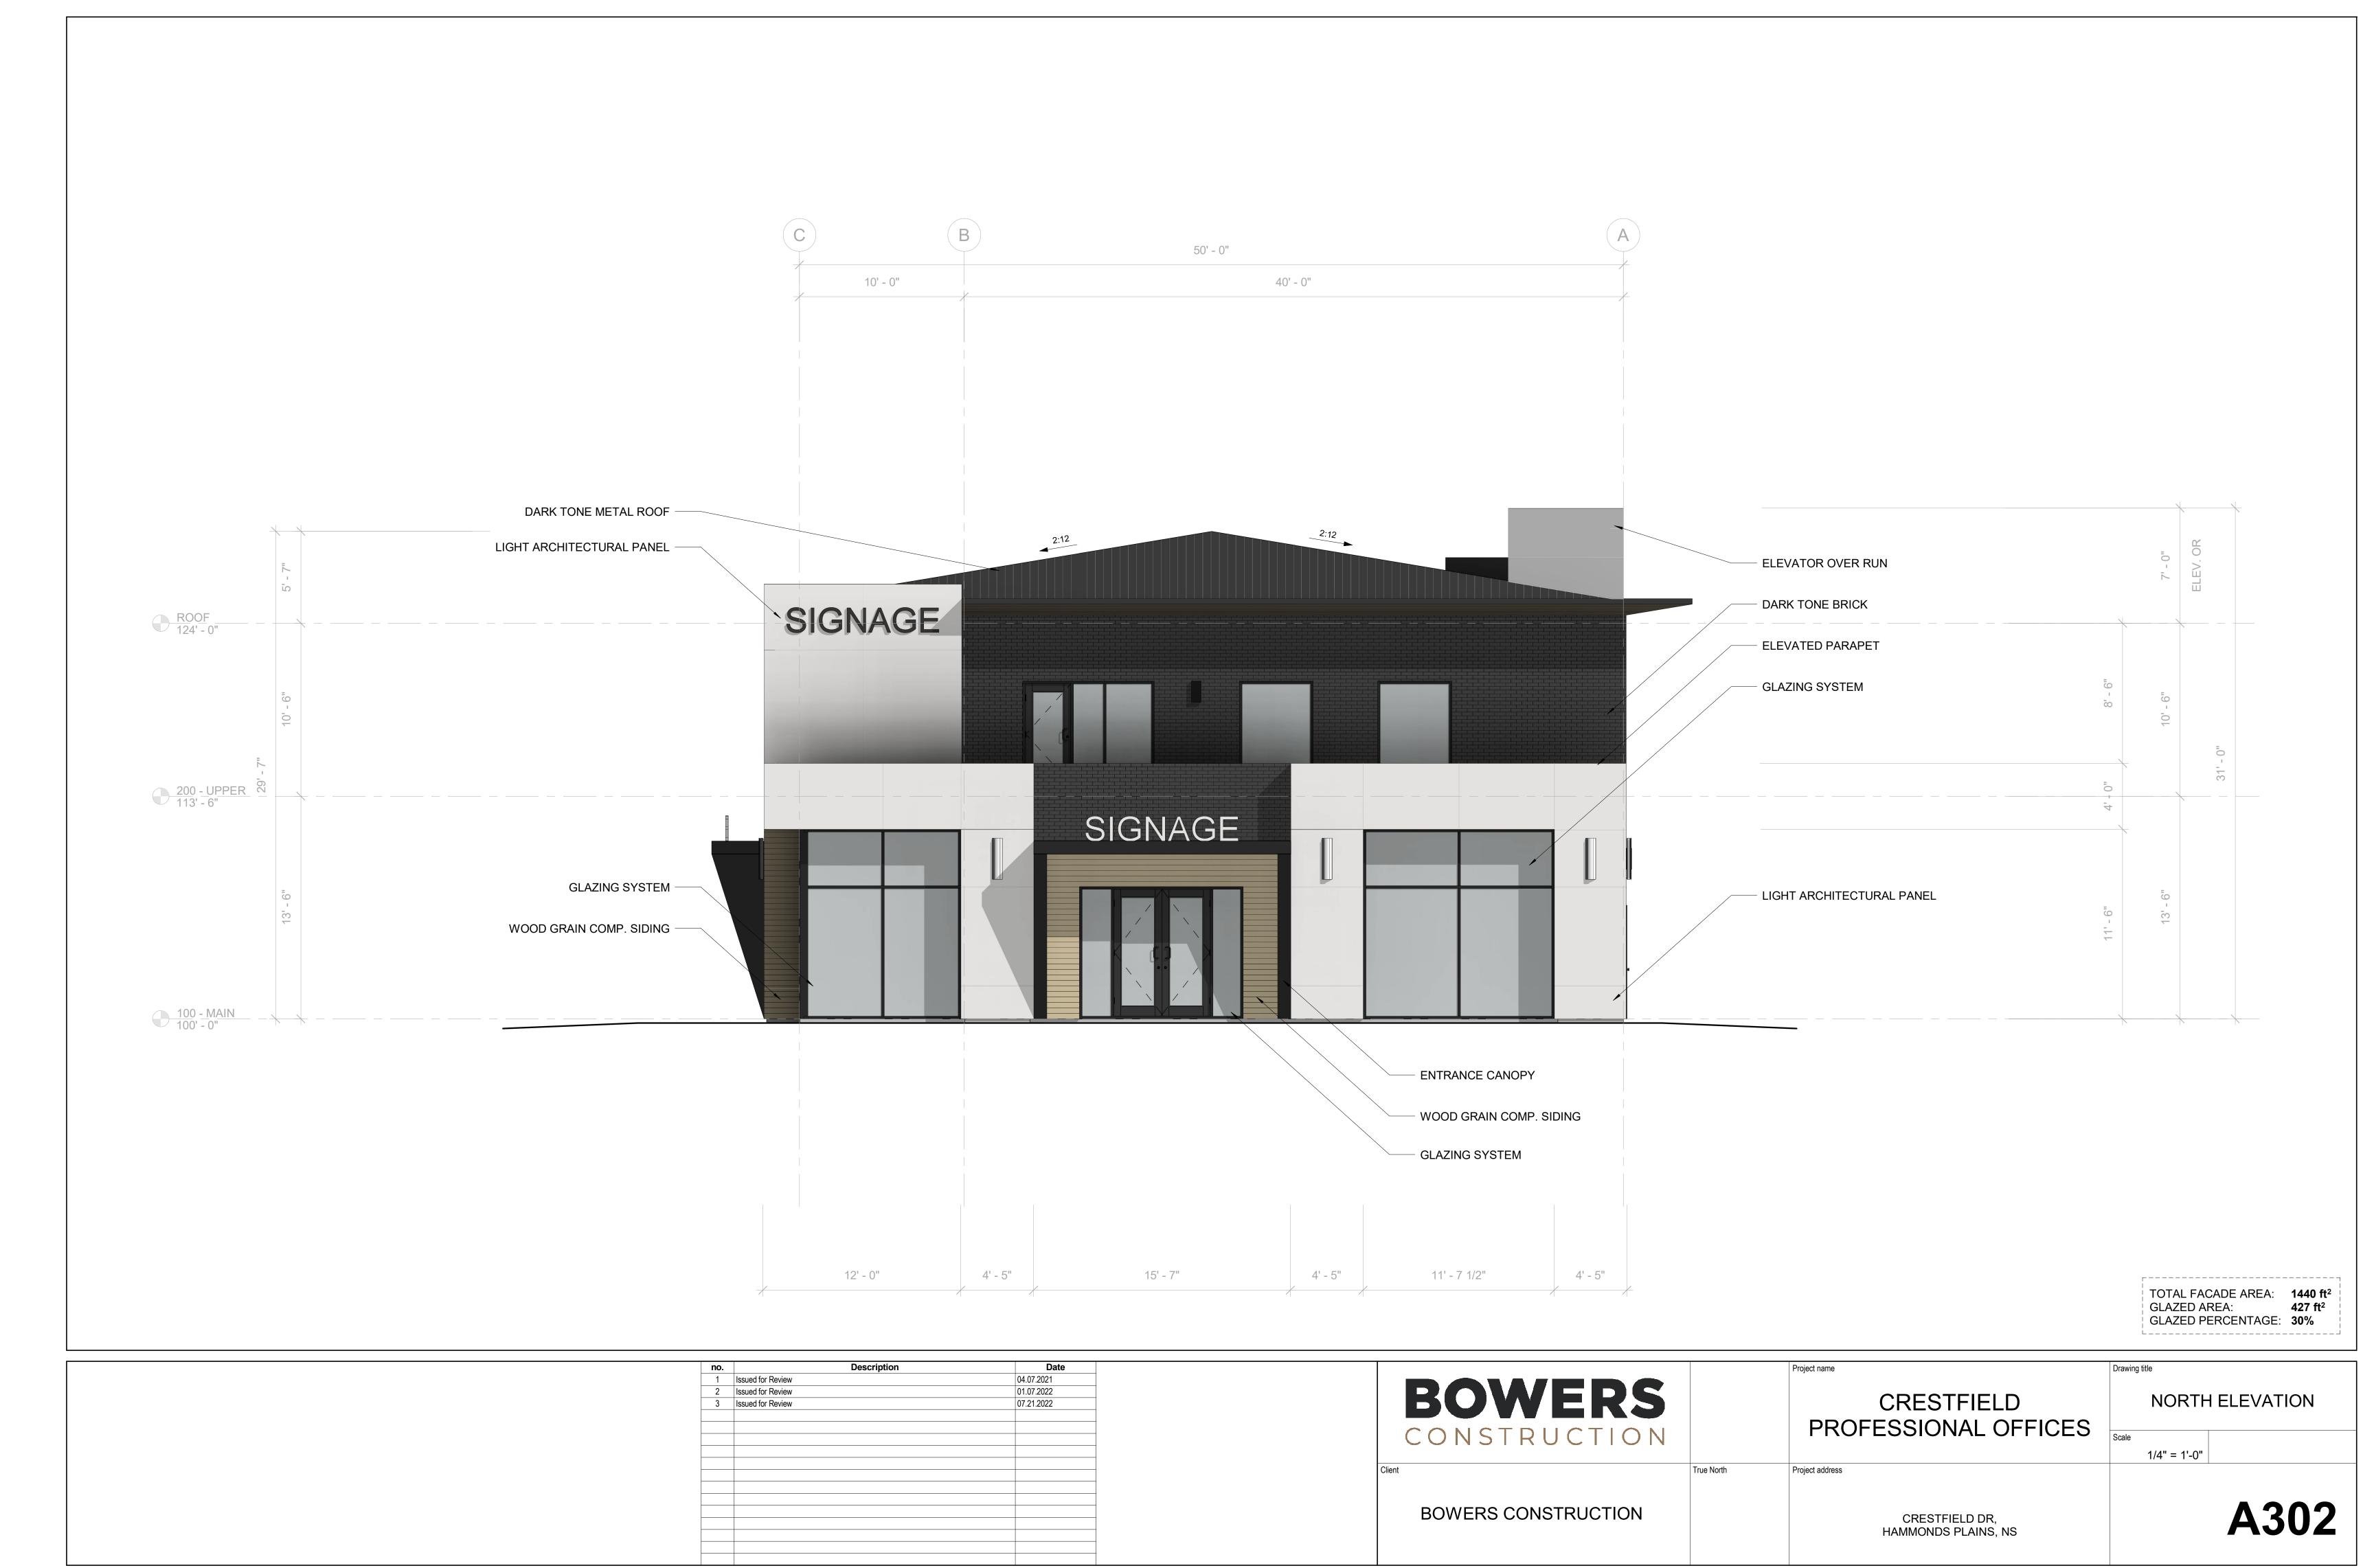

## CRESTFIELD PROFESSIONAL OFFICES

REISSUED FOR REVIEW 07.21.2022

## BOWERS CONSTRUCTION

| no.  1 Issued for Review                | Description              | <b>Date</b> 04.07.2021 |                                 | Project name                          | Drawing title |
|-----------------------------------------|--------------------------|------------------------|---------------------------------|---------------------------------------|---------------|
| 2 Issued for Review 3 Issued for Review | 01.07.2022<br>07.21.2022 | BOWERS                 | CRESTFIELD PROFESSIONAL OFFICES | PERSPECTIVE                           |               |
|                                         |                          |                        | CONSTRUCTION                    | T IXOI LOOIOIVAL OI I IOLO            | Scale         |
|                                         |                          |                        | Client True North               | Project address                       |               |
|                                         |                          |                        | BOWERS CONSTRUCTION             | CRESTFIELD DR,<br>HAMMONDS PLAINS, NS | A002          |