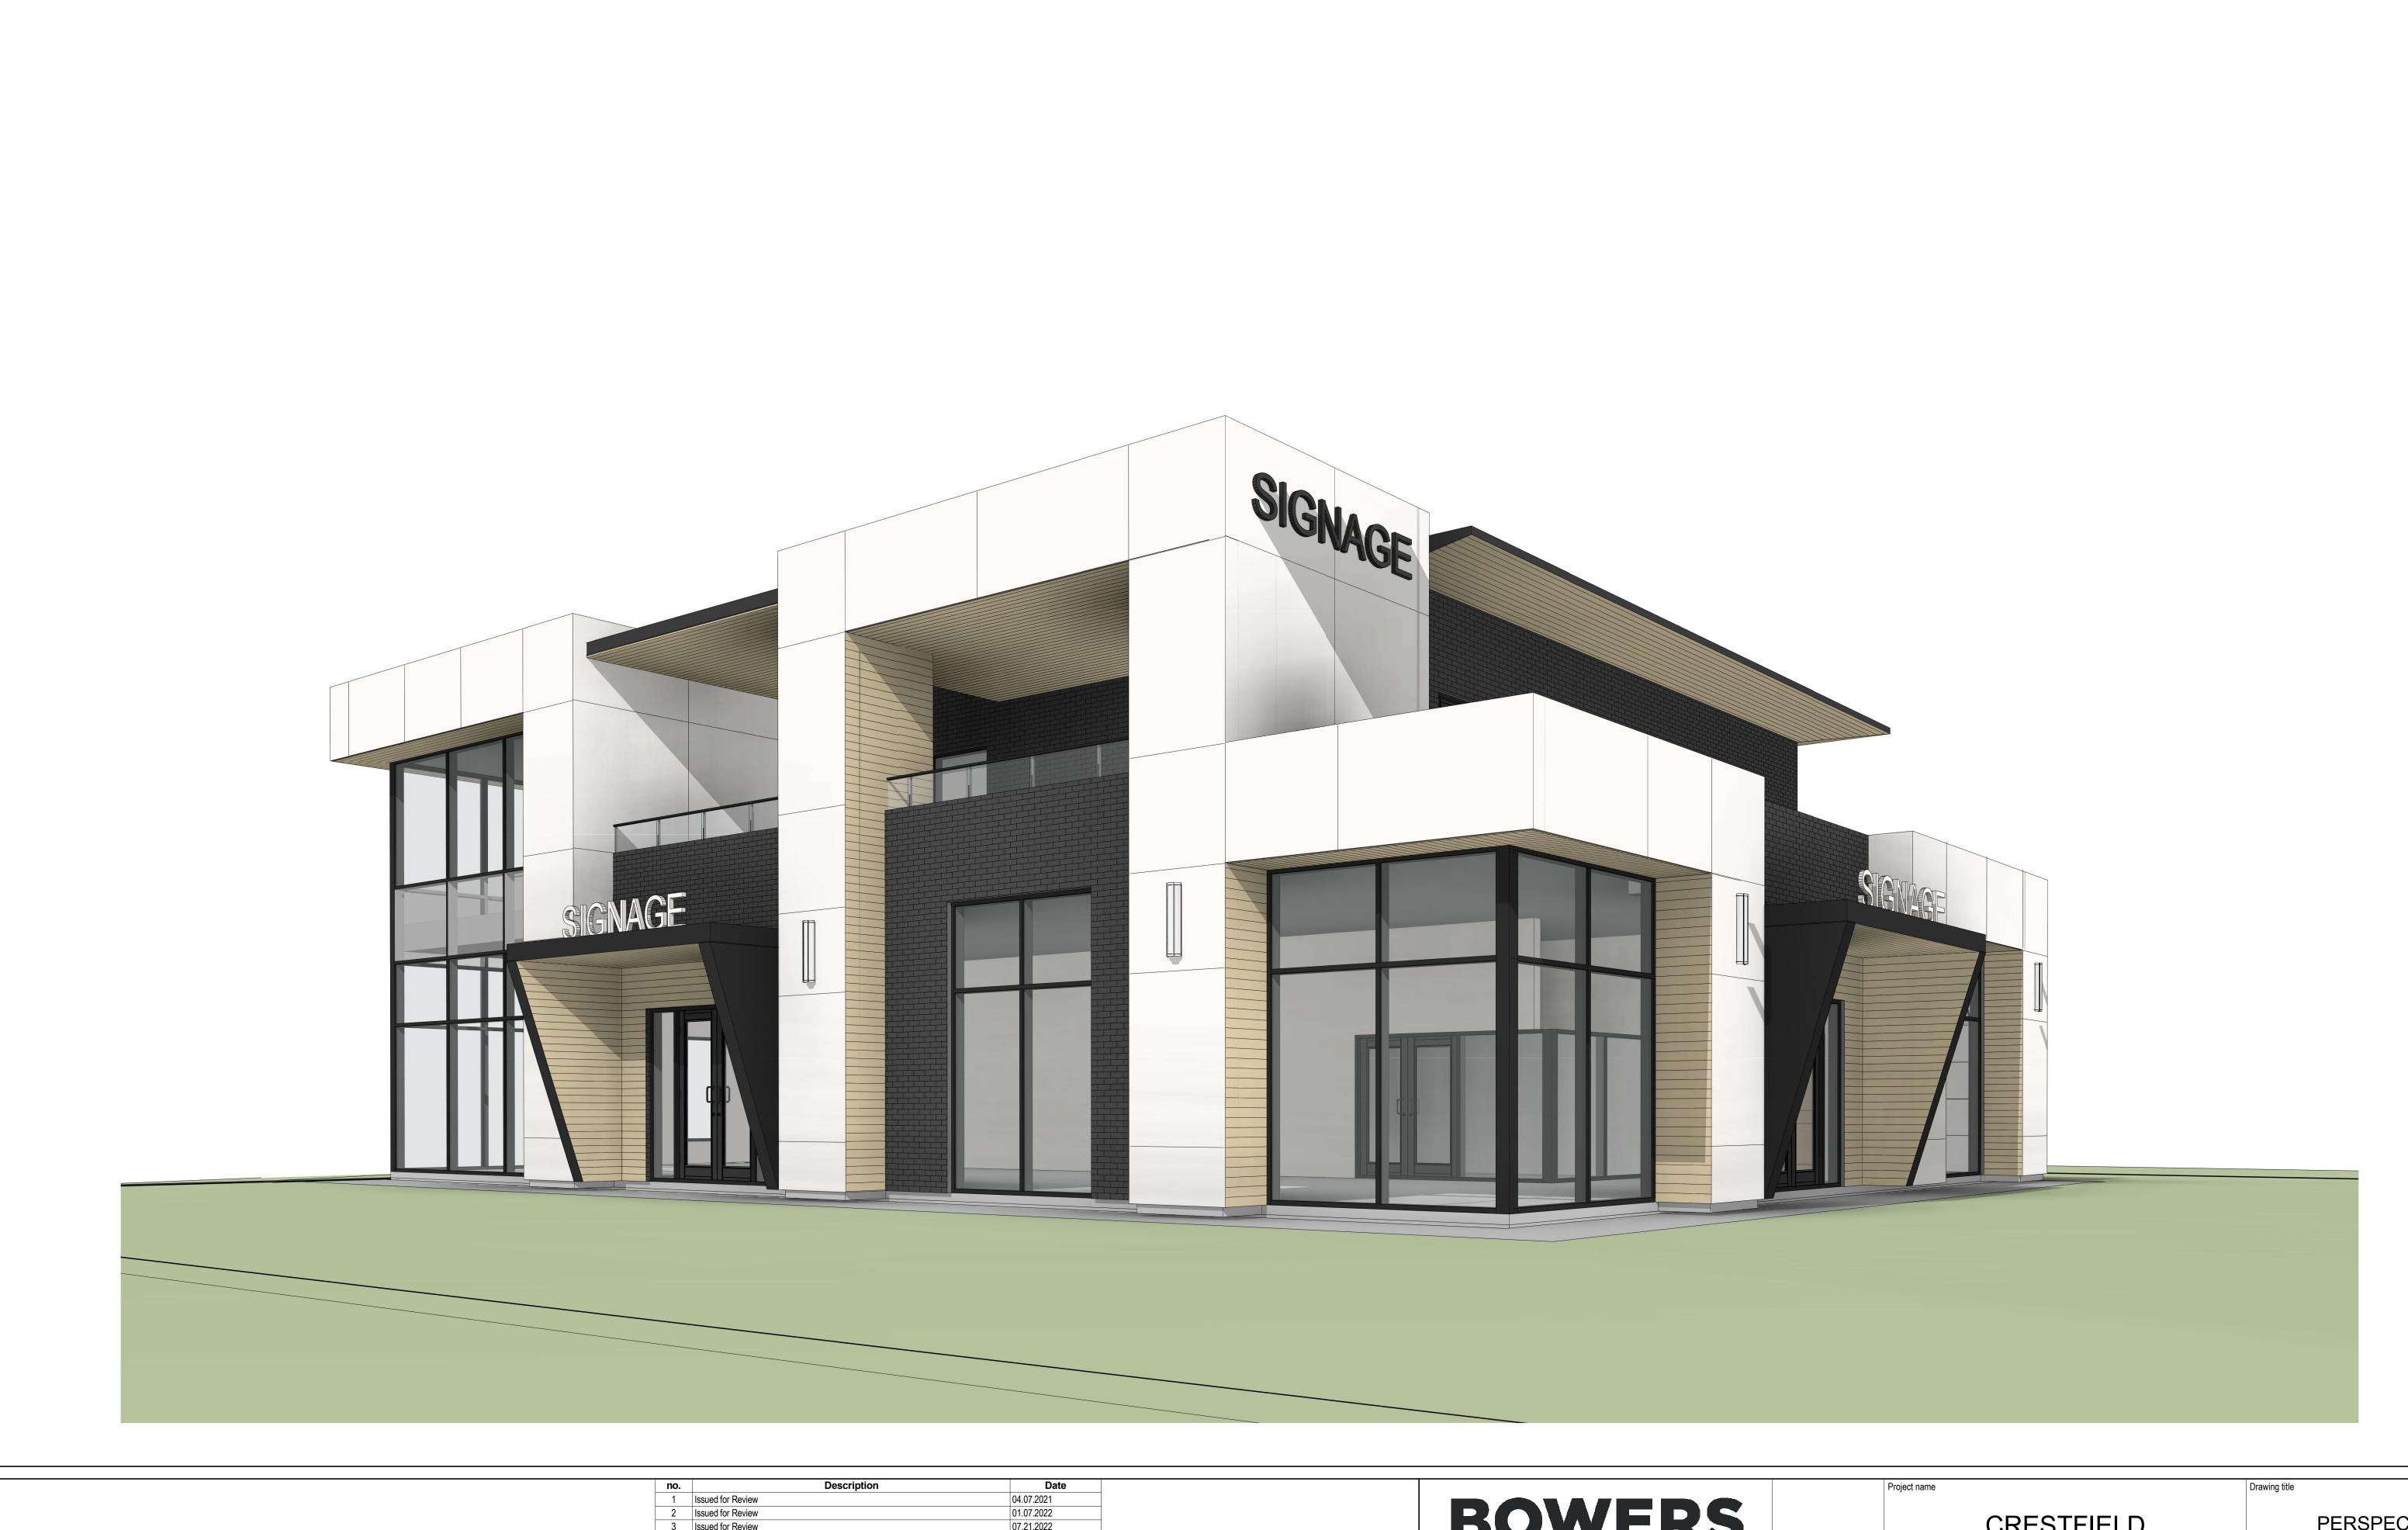

## BOWERS CONSTRUCTION

| no.  1 Issued for Review                | Description              | <b>Date</b> 04.07.2021 |                                 | Project name                          | Drawing title |
|-----------------------------------------|--------------------------|------------------------|---------------------------------|---------------------------------------|---------------|
| 2 Issued for Review 3 Issued for Review | 01.07.2022<br>07.21.2022 | BOWERS                 | CRESTFIELD PROFESSIONAL OFFICES | PERSPECTIVE                           |               |
|                                         |                          |                        | CONSTRUCTION                    | T IXOI LOOIOIVAL OI I IOLO            | Scale         |
|                                         |                          |                        | Client True North               | Project address                       |               |
|                                         |                          |                        | BOWERS CONSTRUCTION             | CRESTFIELD DR,<br>HAMMONDS PLAINS, NS | A002          |