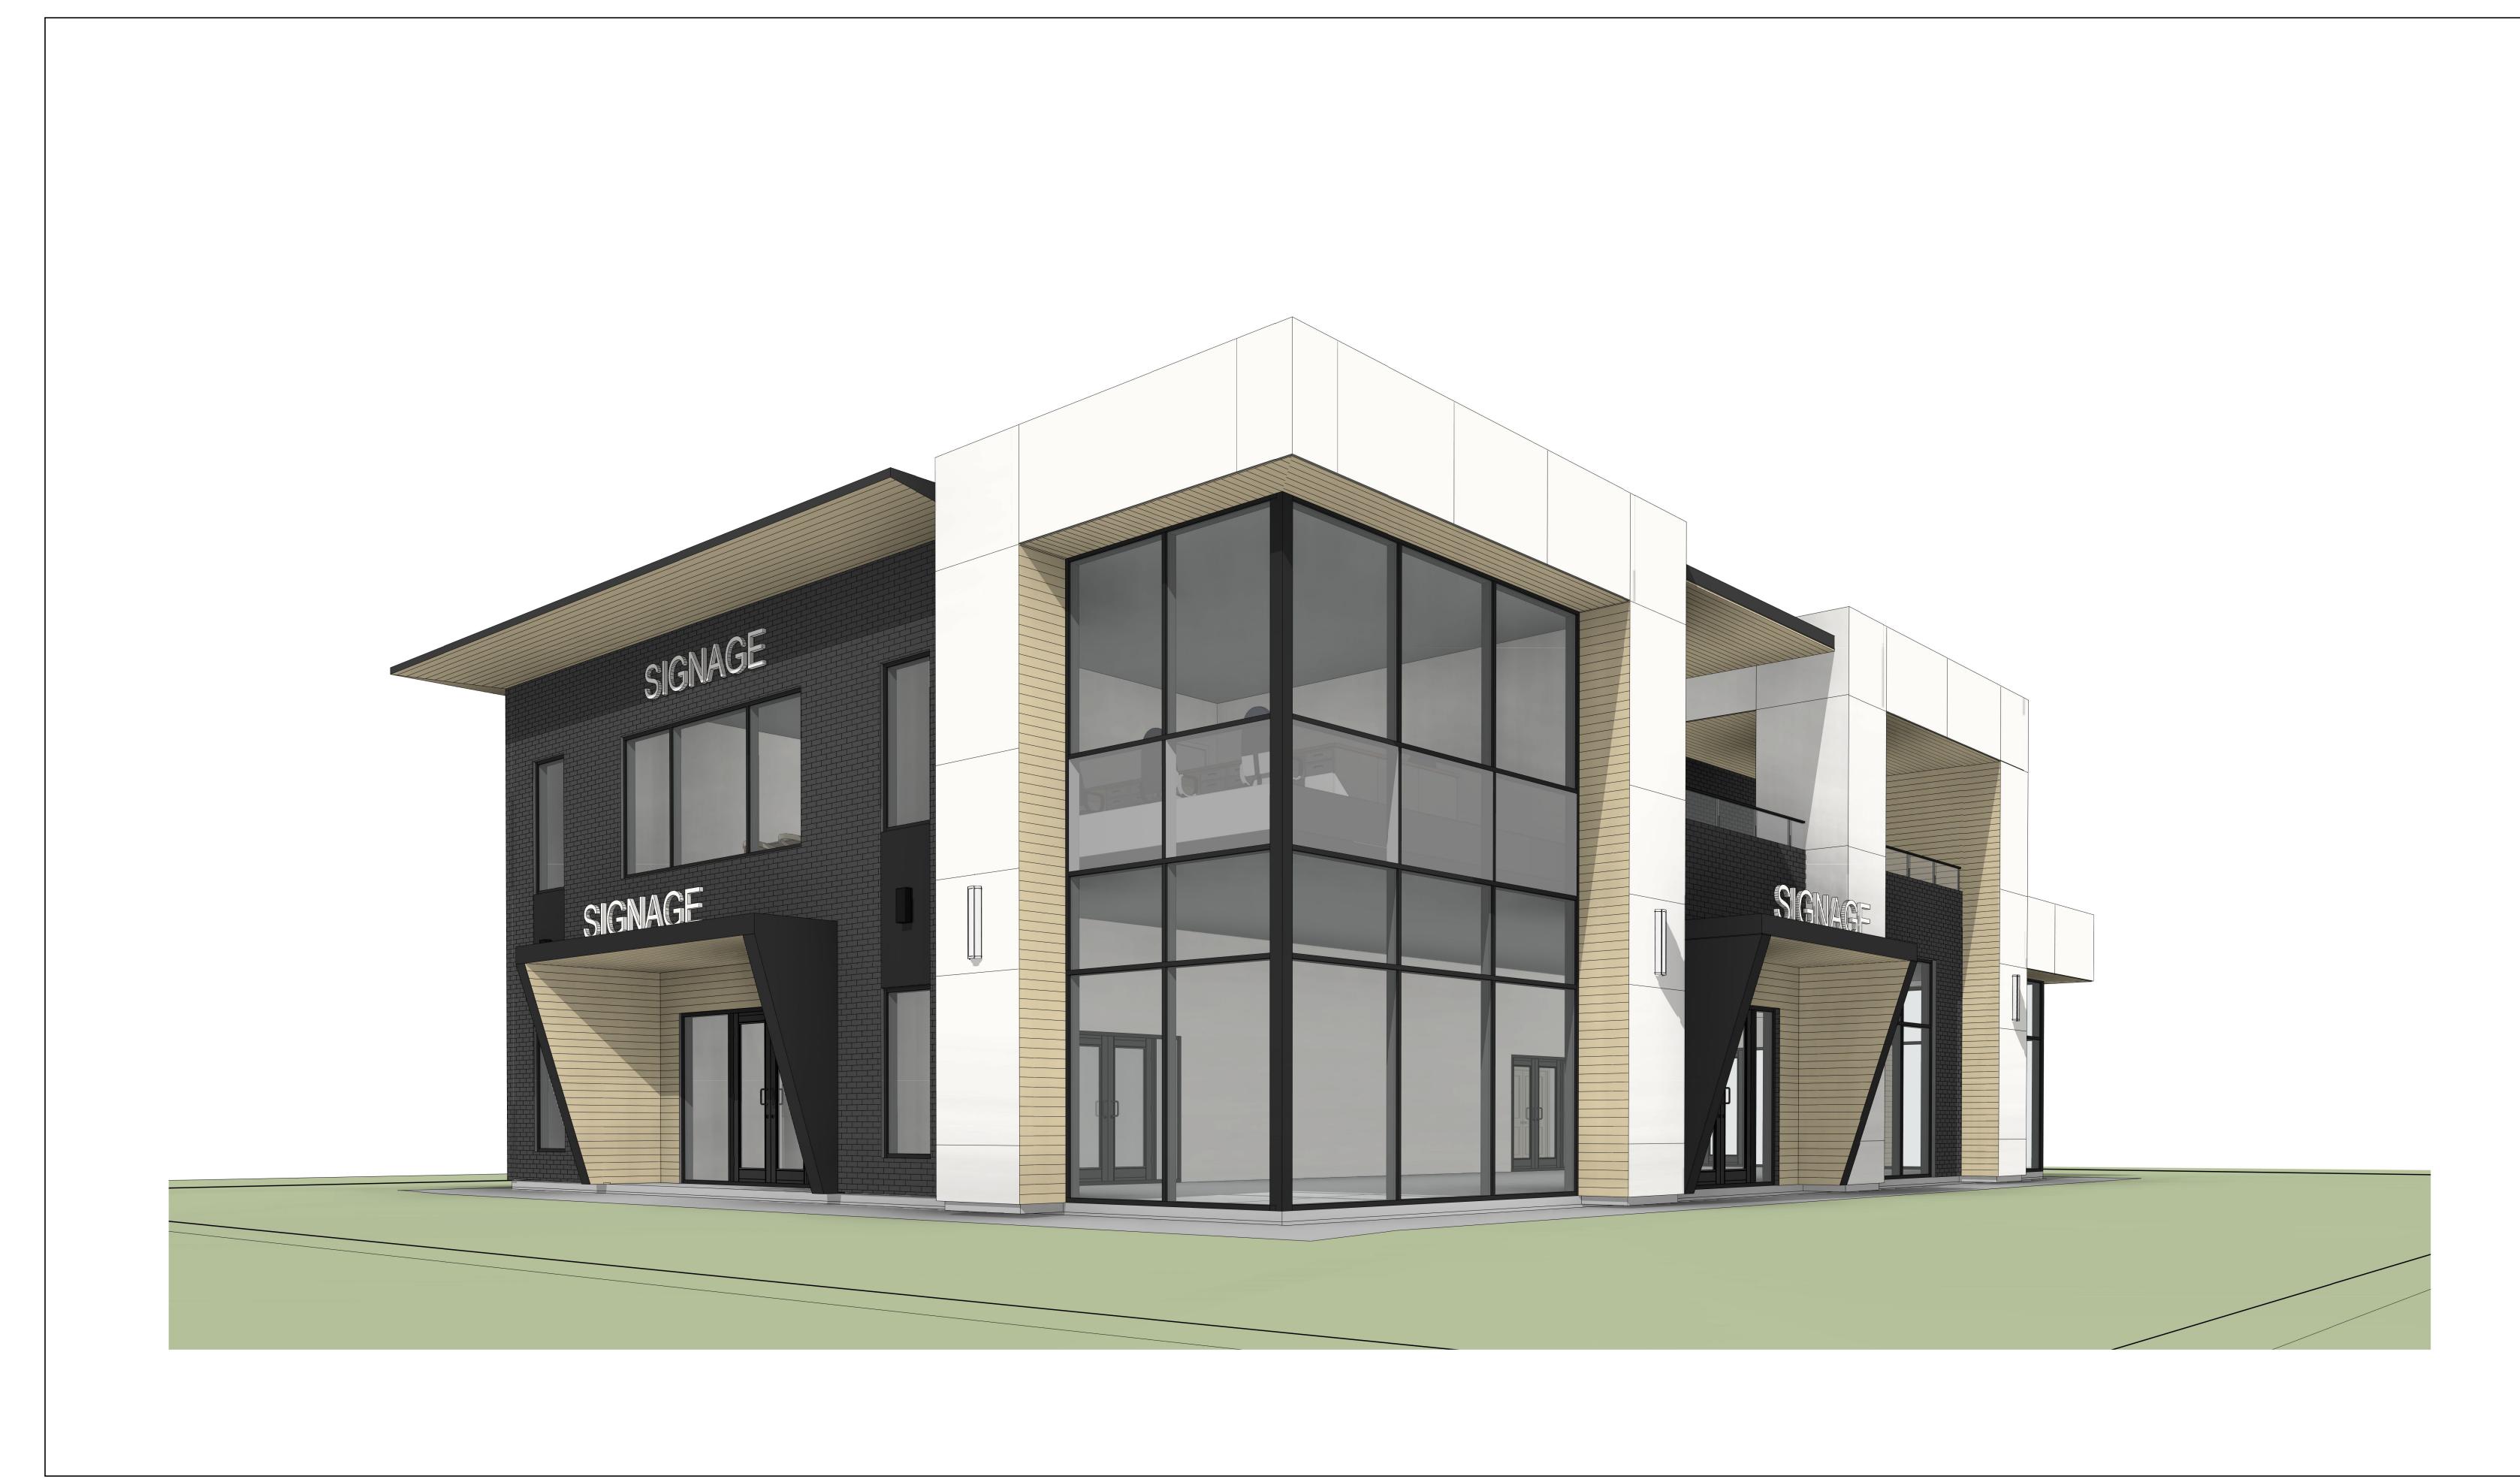

| no. Description                                             | Date                                   |                     | Project name                          | Drawing title |
|-------------------------------------------------------------|----------------------------------------|---------------------|---------------------------------------|---------------|
| 1 Issued for Review 2 Issued for Review 3 Issued for Review | 04.07.2021<br>01.07.2022<br>07.21.2022 | BOWERS              | CRESTFIELD PROFESSIONAL OFFICES       | PERSPECTIVE   |
|                                                             |                                        | CONSTRUCTION        | I NOI ESSIONAL OI I ICES              | Scale         |
|                                                             |                                        | Client True North   | Project address                       |               |
|                                                             |                                        | BOWERS CONSTRUCTION | CRESTFIELD DR,<br>HAMMONDS PLAINS, NS | A003          |