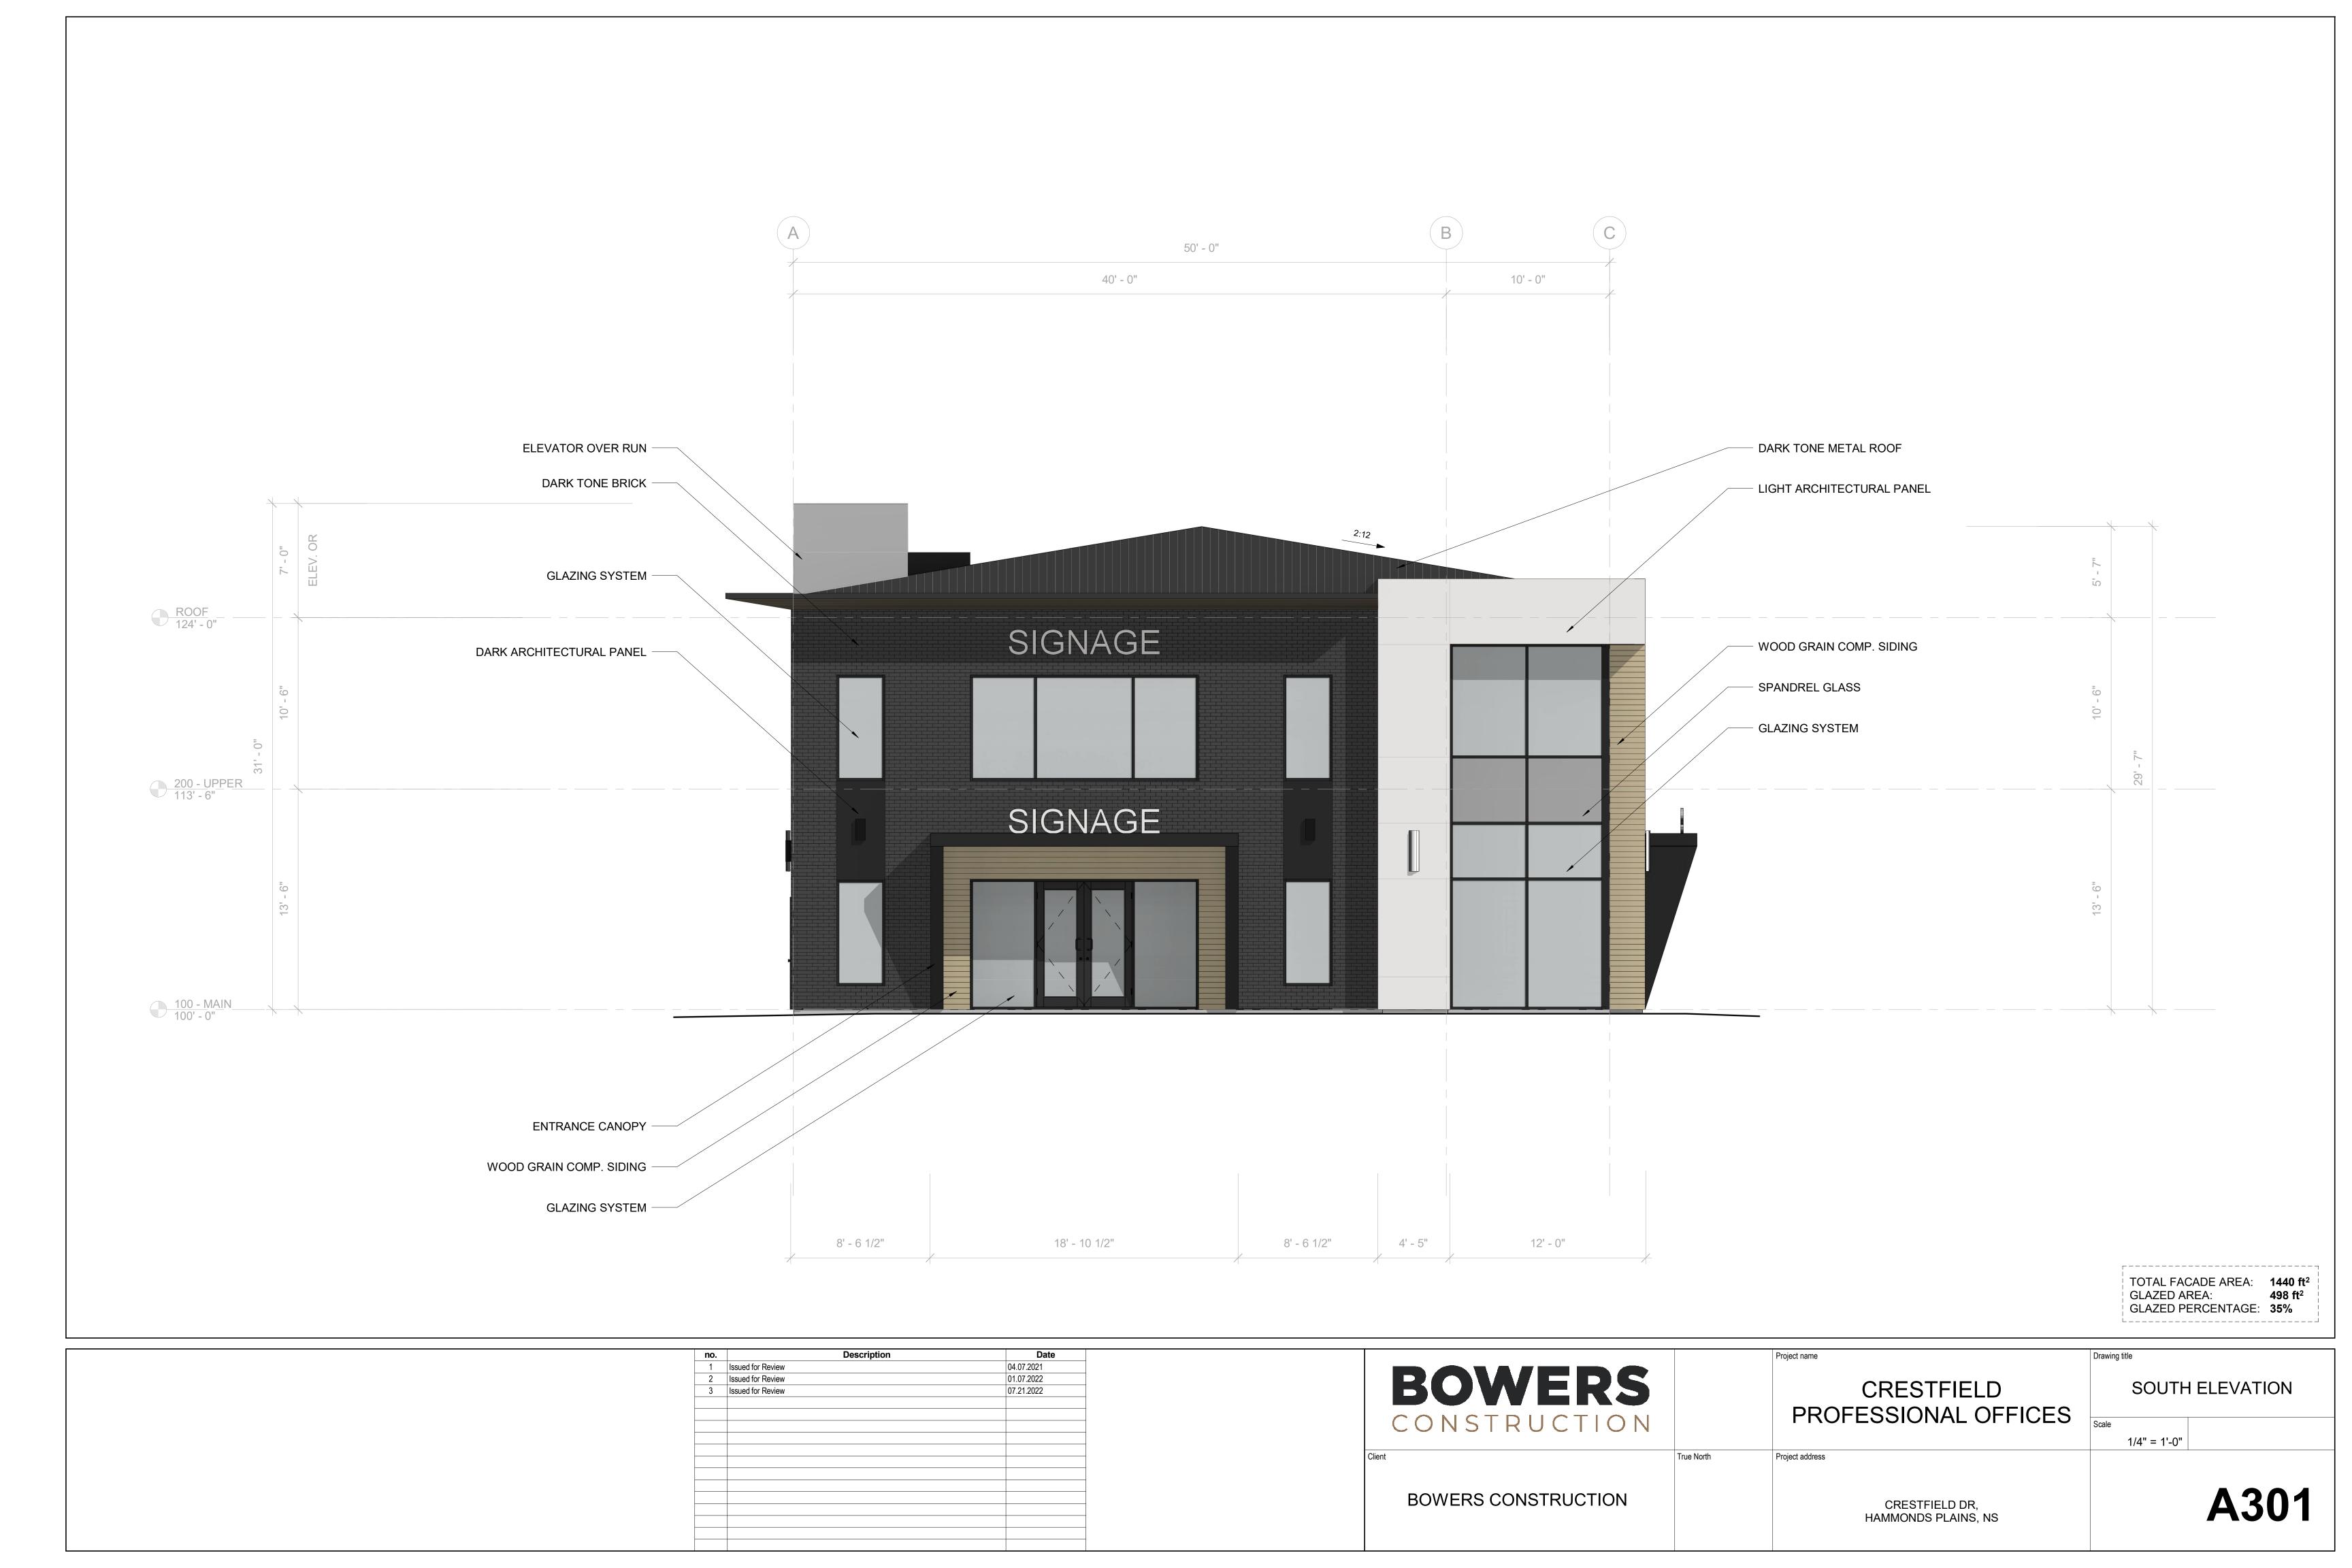

ate       |
|---------------|---------|------------|
| ed for Review | 1 Issu  | 04.07.2021 |
| ed for Review |         | 01.07.2022 |
| ed for Review |         | 07.21.2022 |
|               | - 1,550 |            |
|               |         |            |
|               |         |            |
|               |         |            |
|               |         |            |
|               |         |            |
|               |         |            |
|               |         |            |
|               |         |            |
|               |         |            |
|               |         |            |
|               |         |            |
|               |         |            |
|               |         |            |
|               |         |            |