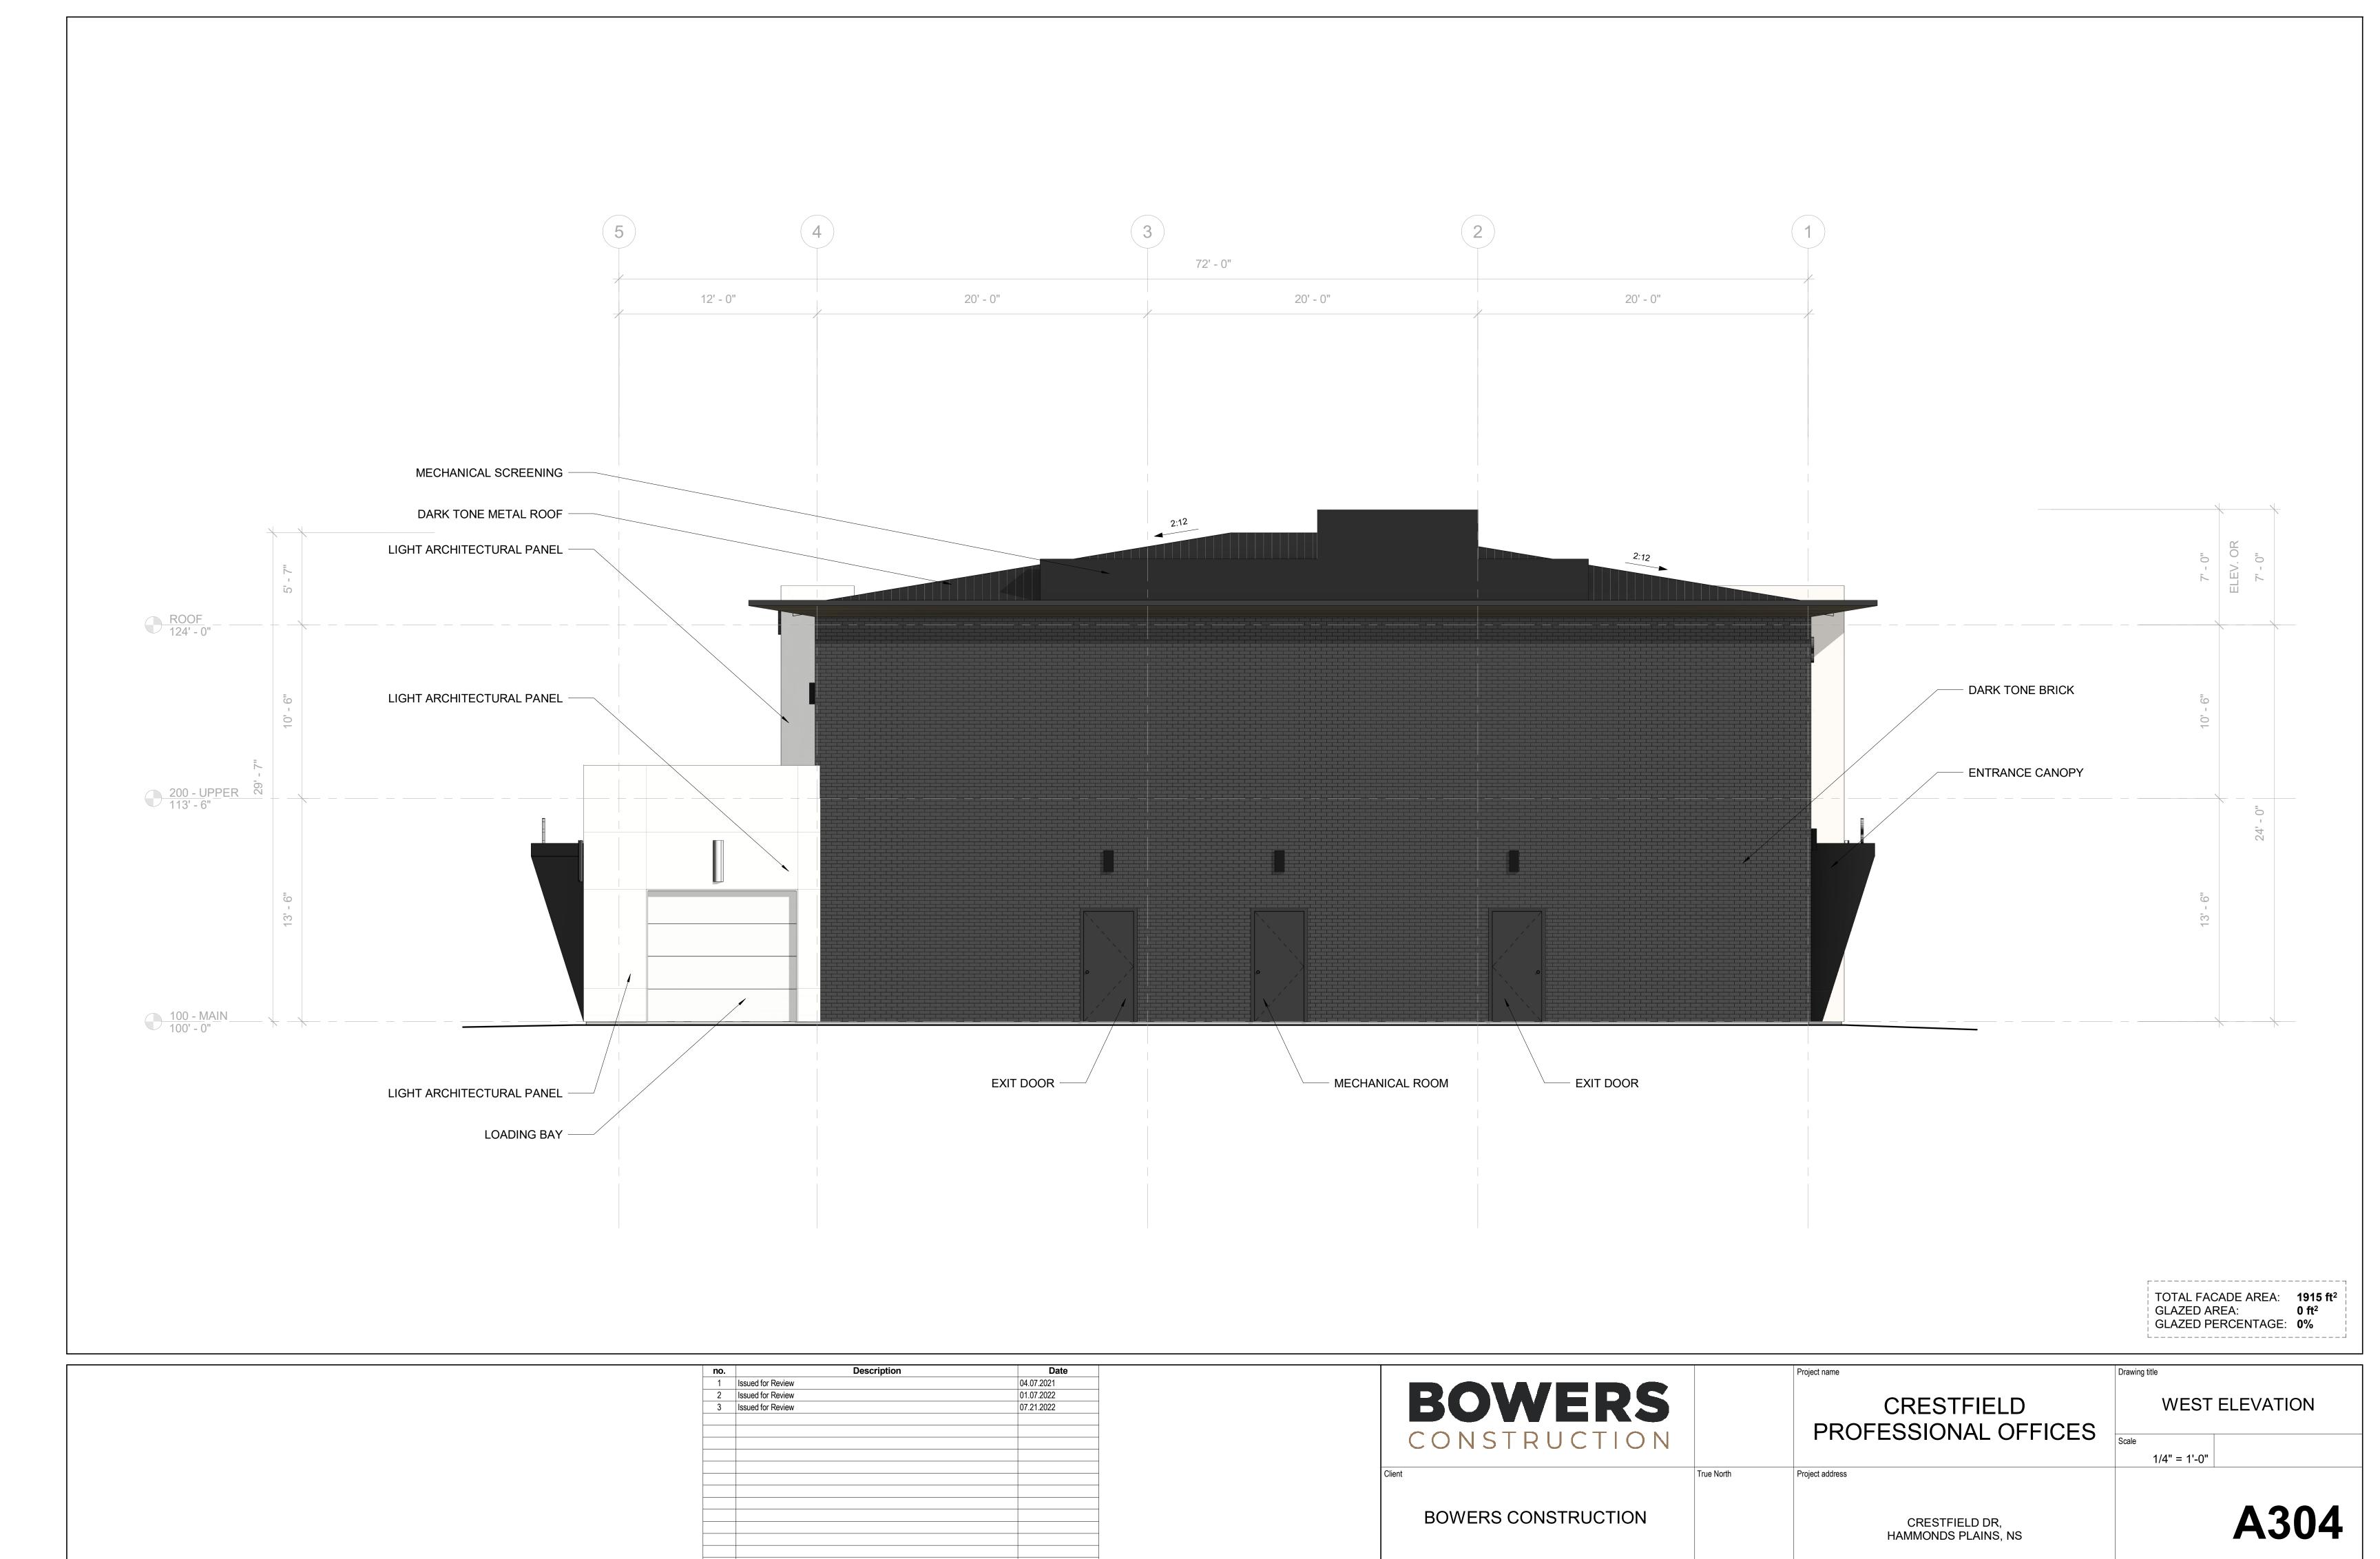

## CRESTFIELD PROFESSIONAL OFFICES

REISSUED FOR REVIEW 07.21.2022

| no. Description                                             | Date                                   |                     | Project name                          | Drawing title |
|-------------------------------------------------------------|----------------------------------------|---------------------|---------------------------------------|---------------|
| 1 Issued for Review 2 Issued for Review 3 Issued for Review | 04.07.2021<br>01.07.2022<br>07.21.2022 | BOWERS              | CRESTFIELD PROFESSIONAL OFFICES       | PERSPECTIVE   |
|                                                             |                                        | CONSTRUCTION        | I NOI ESSIONAL OI I ICES              | Scale         |
|                                                             |                                        | Client True North   | Project address                       |               |
|                                                             |                                        | BOWERS CONSTRUCTION | CRESTFIELD DR,<br>HAMMONDS PLAINS, NS | A003          |