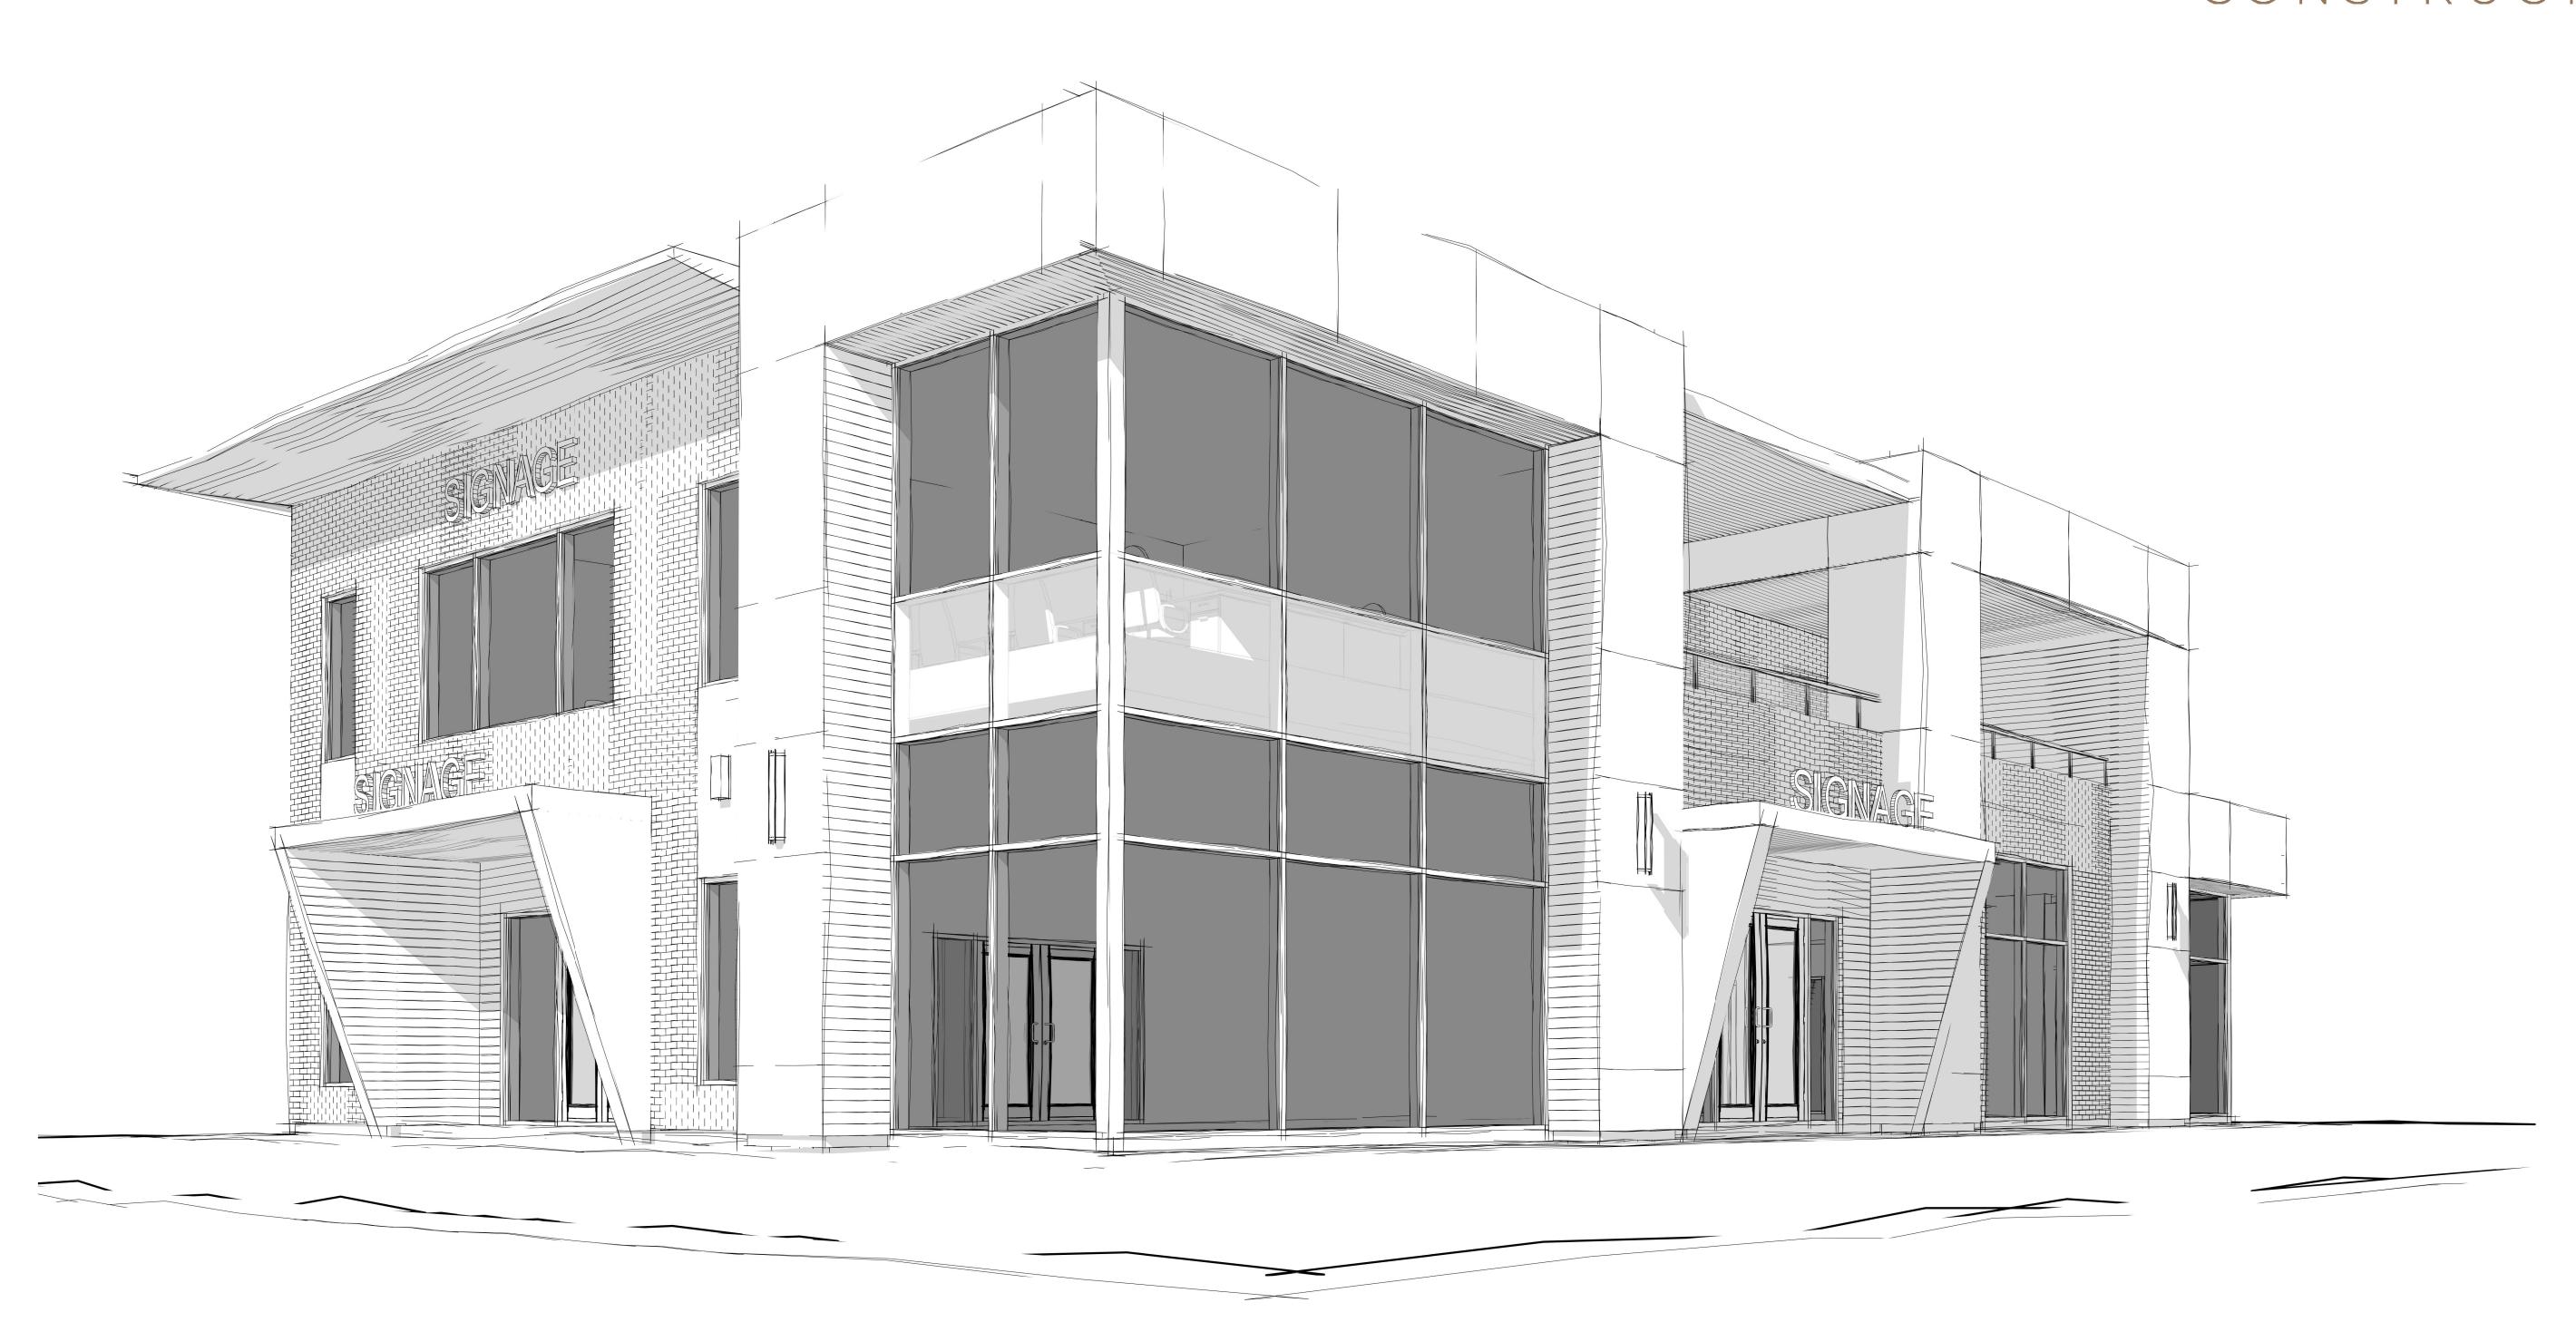

## CRESTFIELD PROFESSIONAL OFFICES

REISSUED FOR REVIEW 07.21.2022

## BOWERS CONSTRUCTION

| no.  1 Issued for Review                | Description              | <b>Date</b> 04.07.2021 |                                 | Project name                          | Drawing title |
|-----------------------------------------|--------------------------|------------------------|---------------------------------|---------------------------------------|---------------|
| 2 Issued for Review 3 Issued for Review | 01.07.2022<br>07.21.2022 | BOWERS                 | CRESTFIELD PROFESSIONAL OFFICES | PERSPECTIVE                           |               |
|                                         |                          |                        | CONSTRUCTION                    | T IXOI LOOIOIVAL OI I IOLO            | Scale         |
|                                         |                          |                        | Client True North               | Project address                       |               |
|                                         |                          |                        | BOWERS CONSTRUCTION             | CRESTFIELD DR,<br>HAMMONDS PLAINS, NS | A002          |