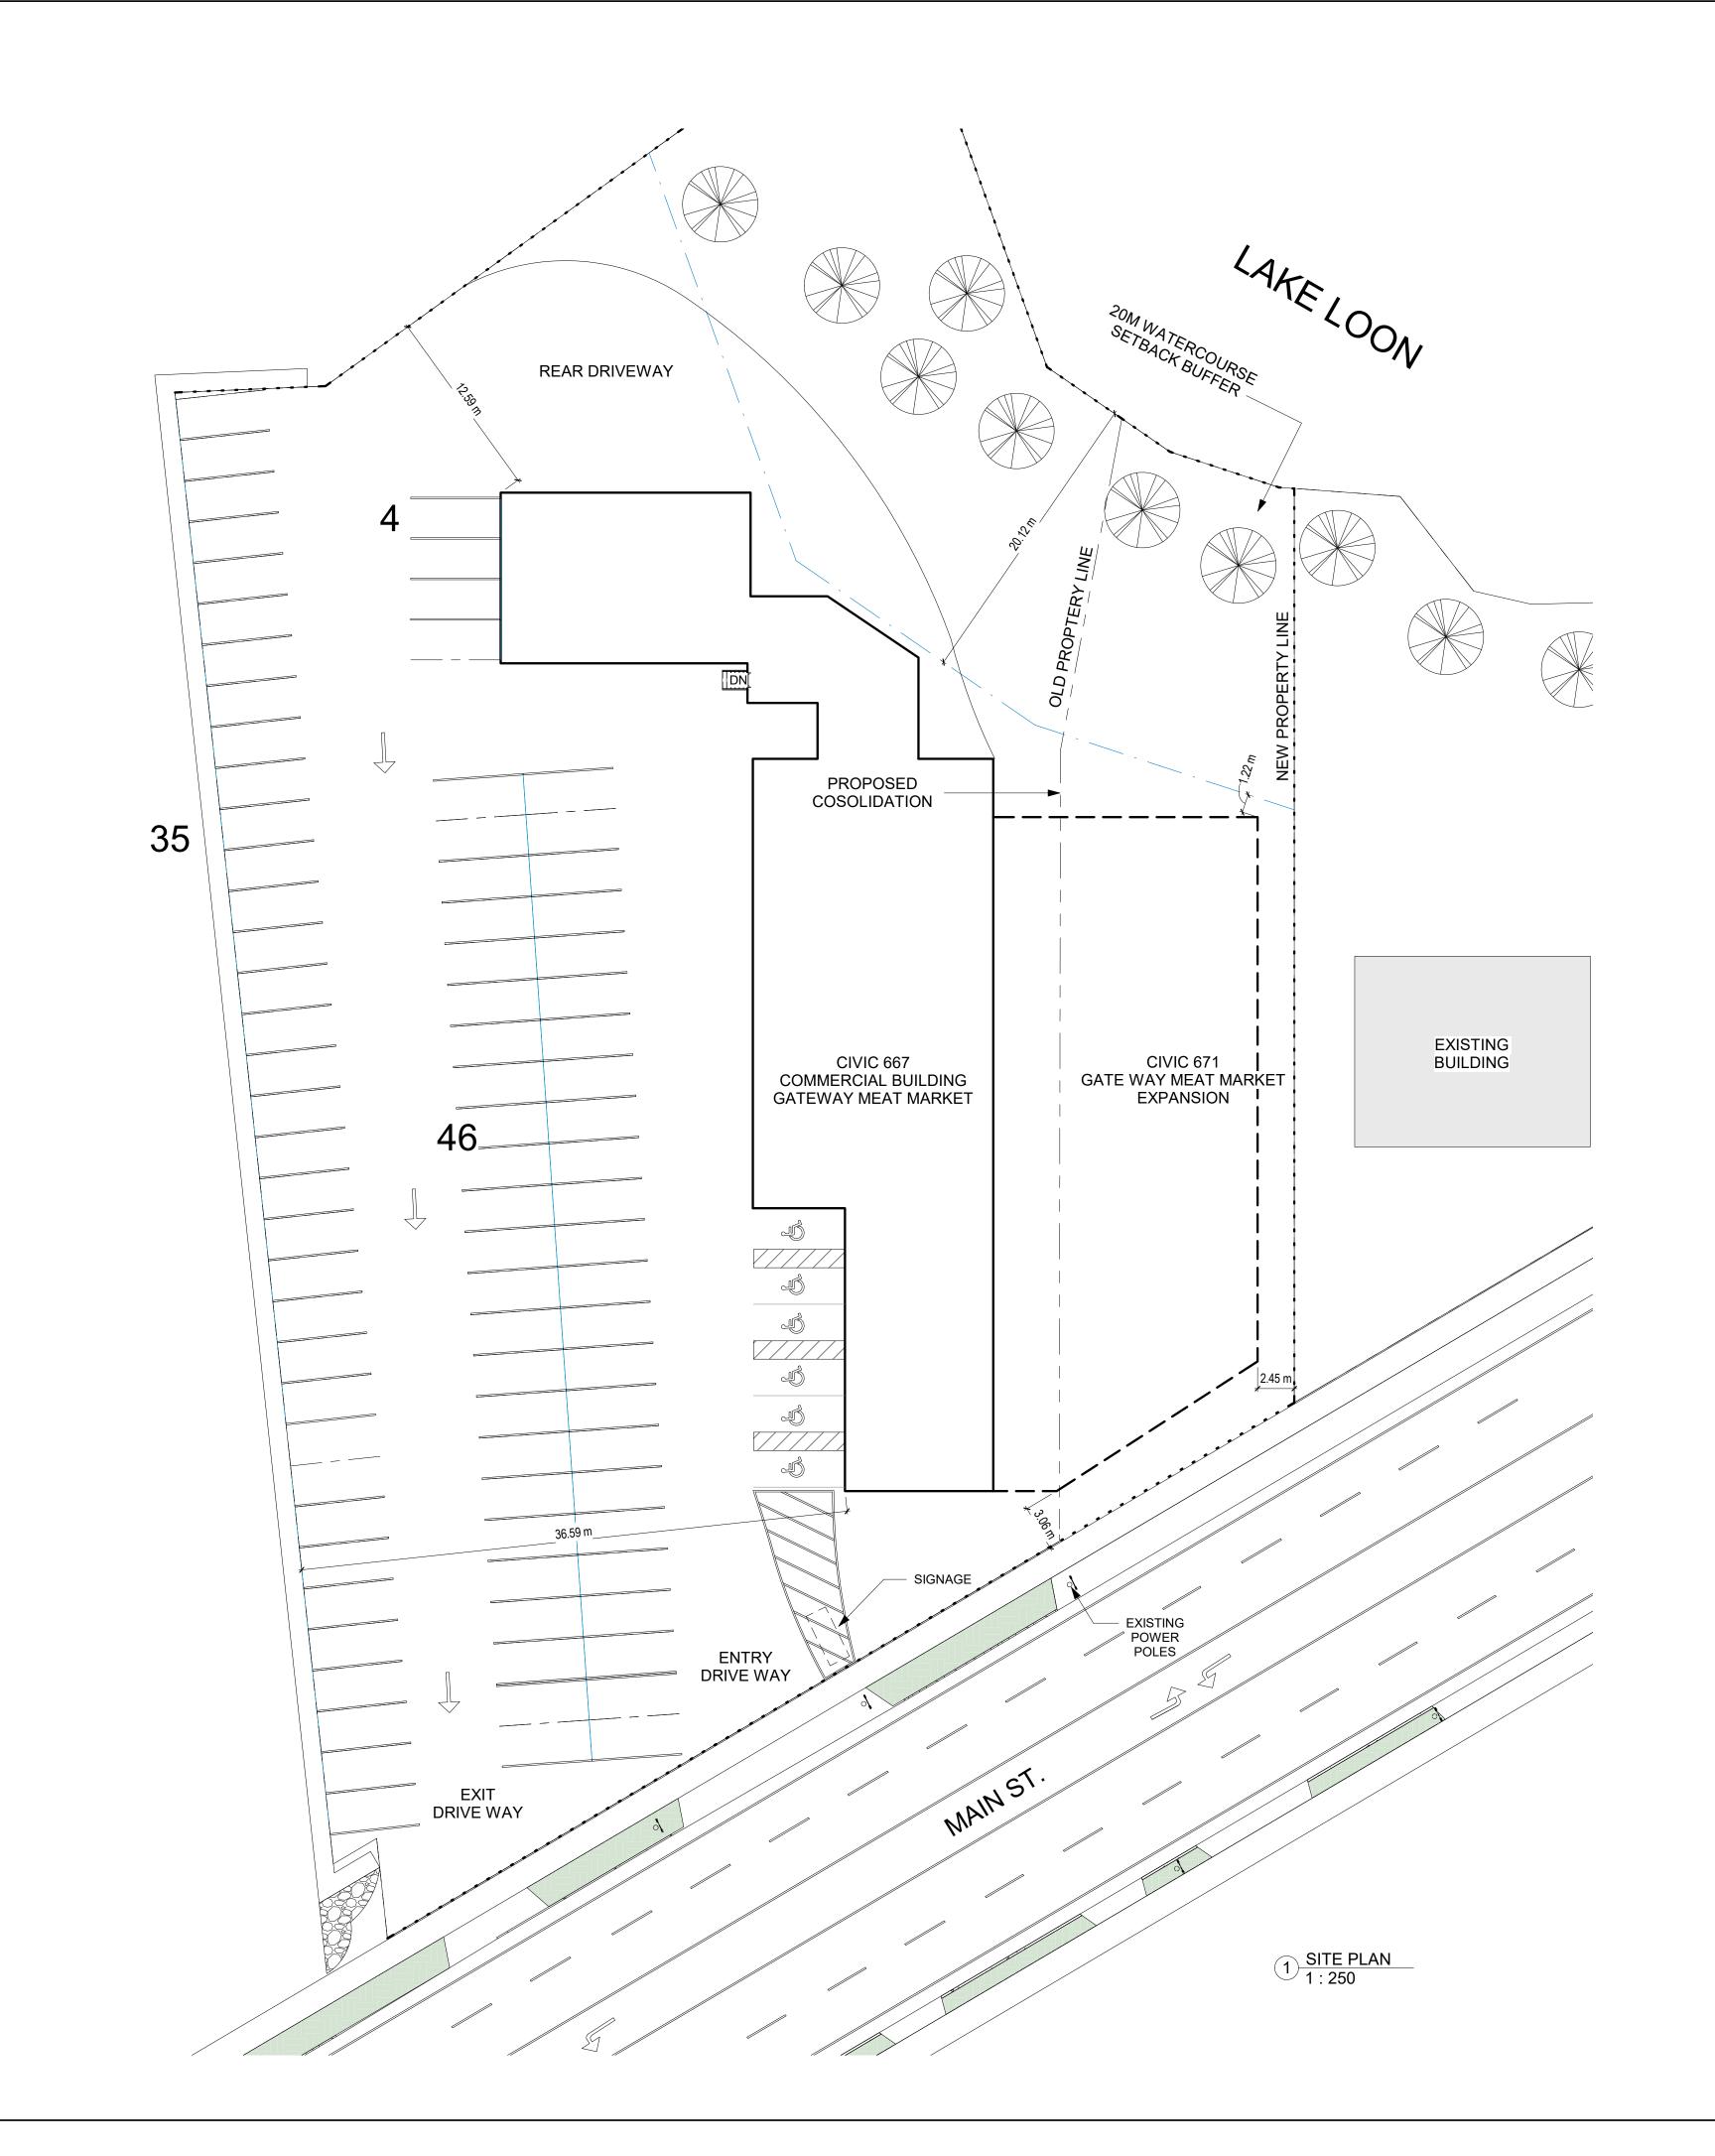

-----

COMBINED NEW LOT

EXISTING BUILDING

**BUILDING EXPANSION** PROPERTY LINES

WATERCOURSE SETBACK — - — - —

BARRIER FREE PARKING

EXISTING BUILDING - 10,156 SF BUILDING EXPANSION - 7,665 SF

FUTURE PARKING - 85 STANDARD / 6 BF

## NOT FOR CONSTRUCTION

GATEWAY MEAT MARKET

EXPANSION

667 MAIN ST, WETPHAL NS

23027

2023.04.27

SITE PLAN Project Number

Date Drawn By