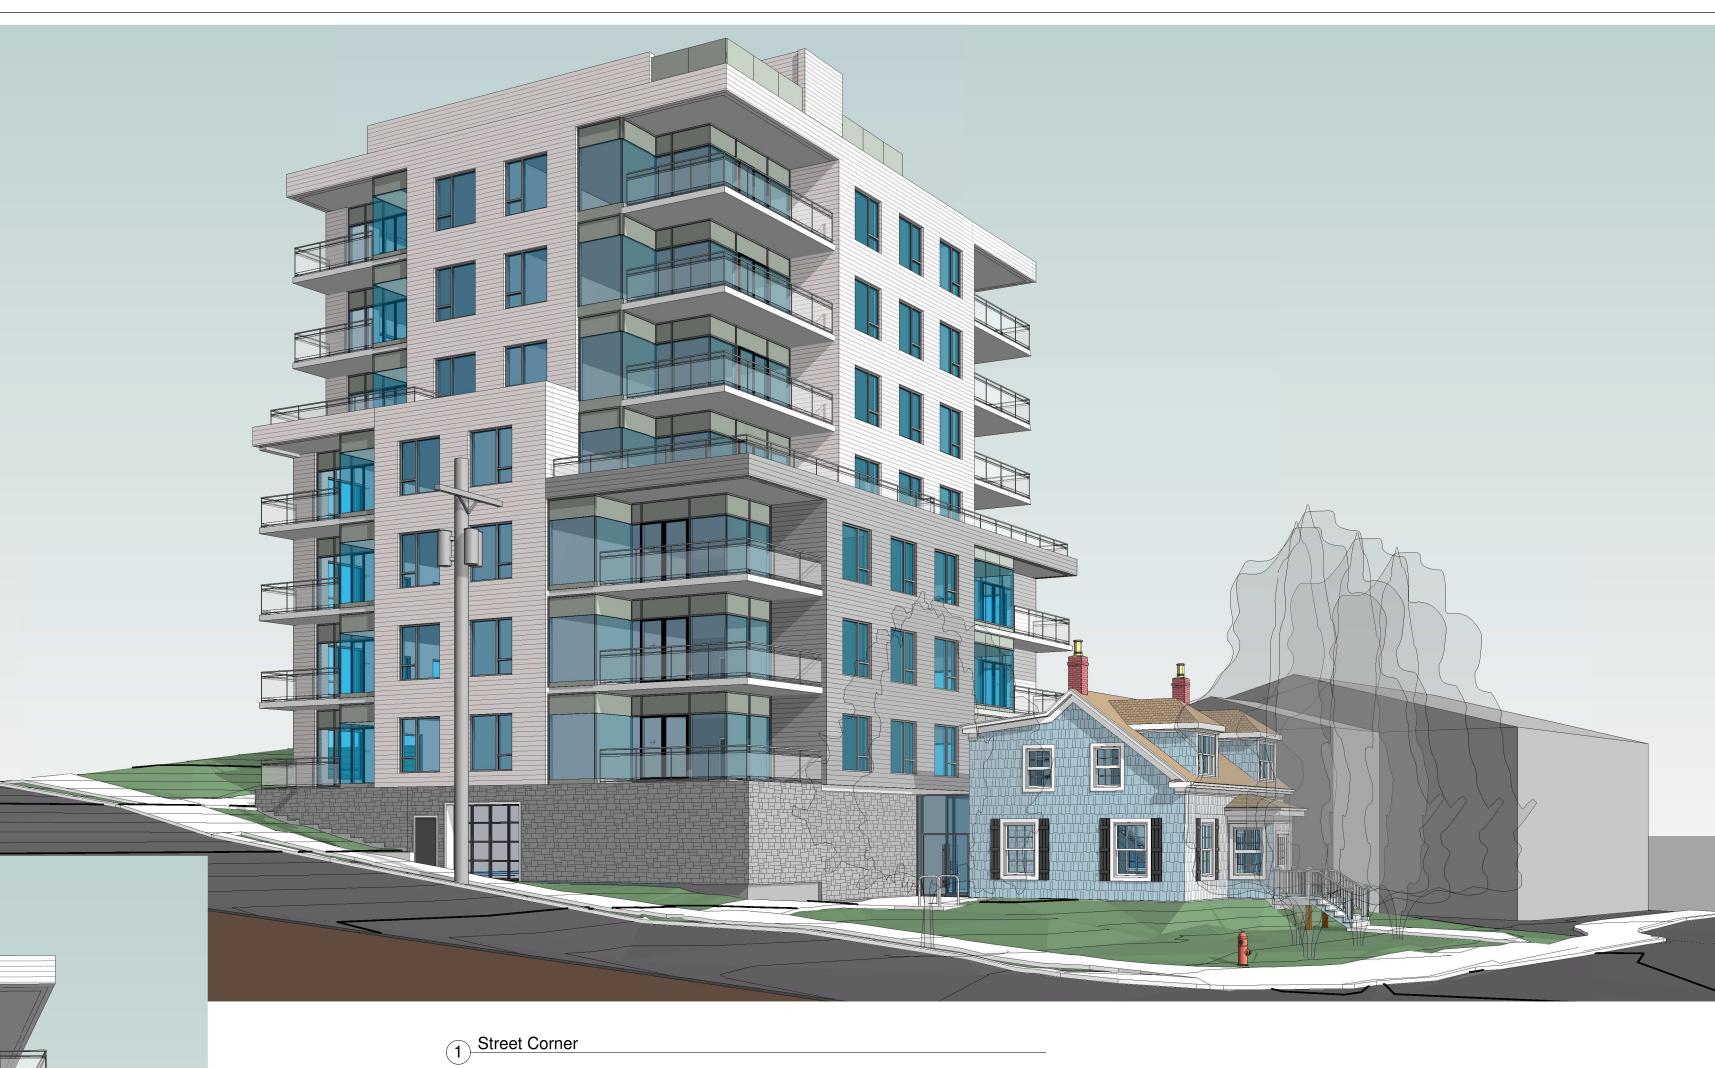

Proposed Multi-Unit Residential Building 1262 Bedford Highway Bedford, NS

## Perspectives

| Scale<br>Date | 2022-10-12 |
|---------------|------------|
| Drawn by      | СВ         |
| Checked by    | PS         |
| <b>A</b> 0    |            |

Project number

2 Straight on

3168