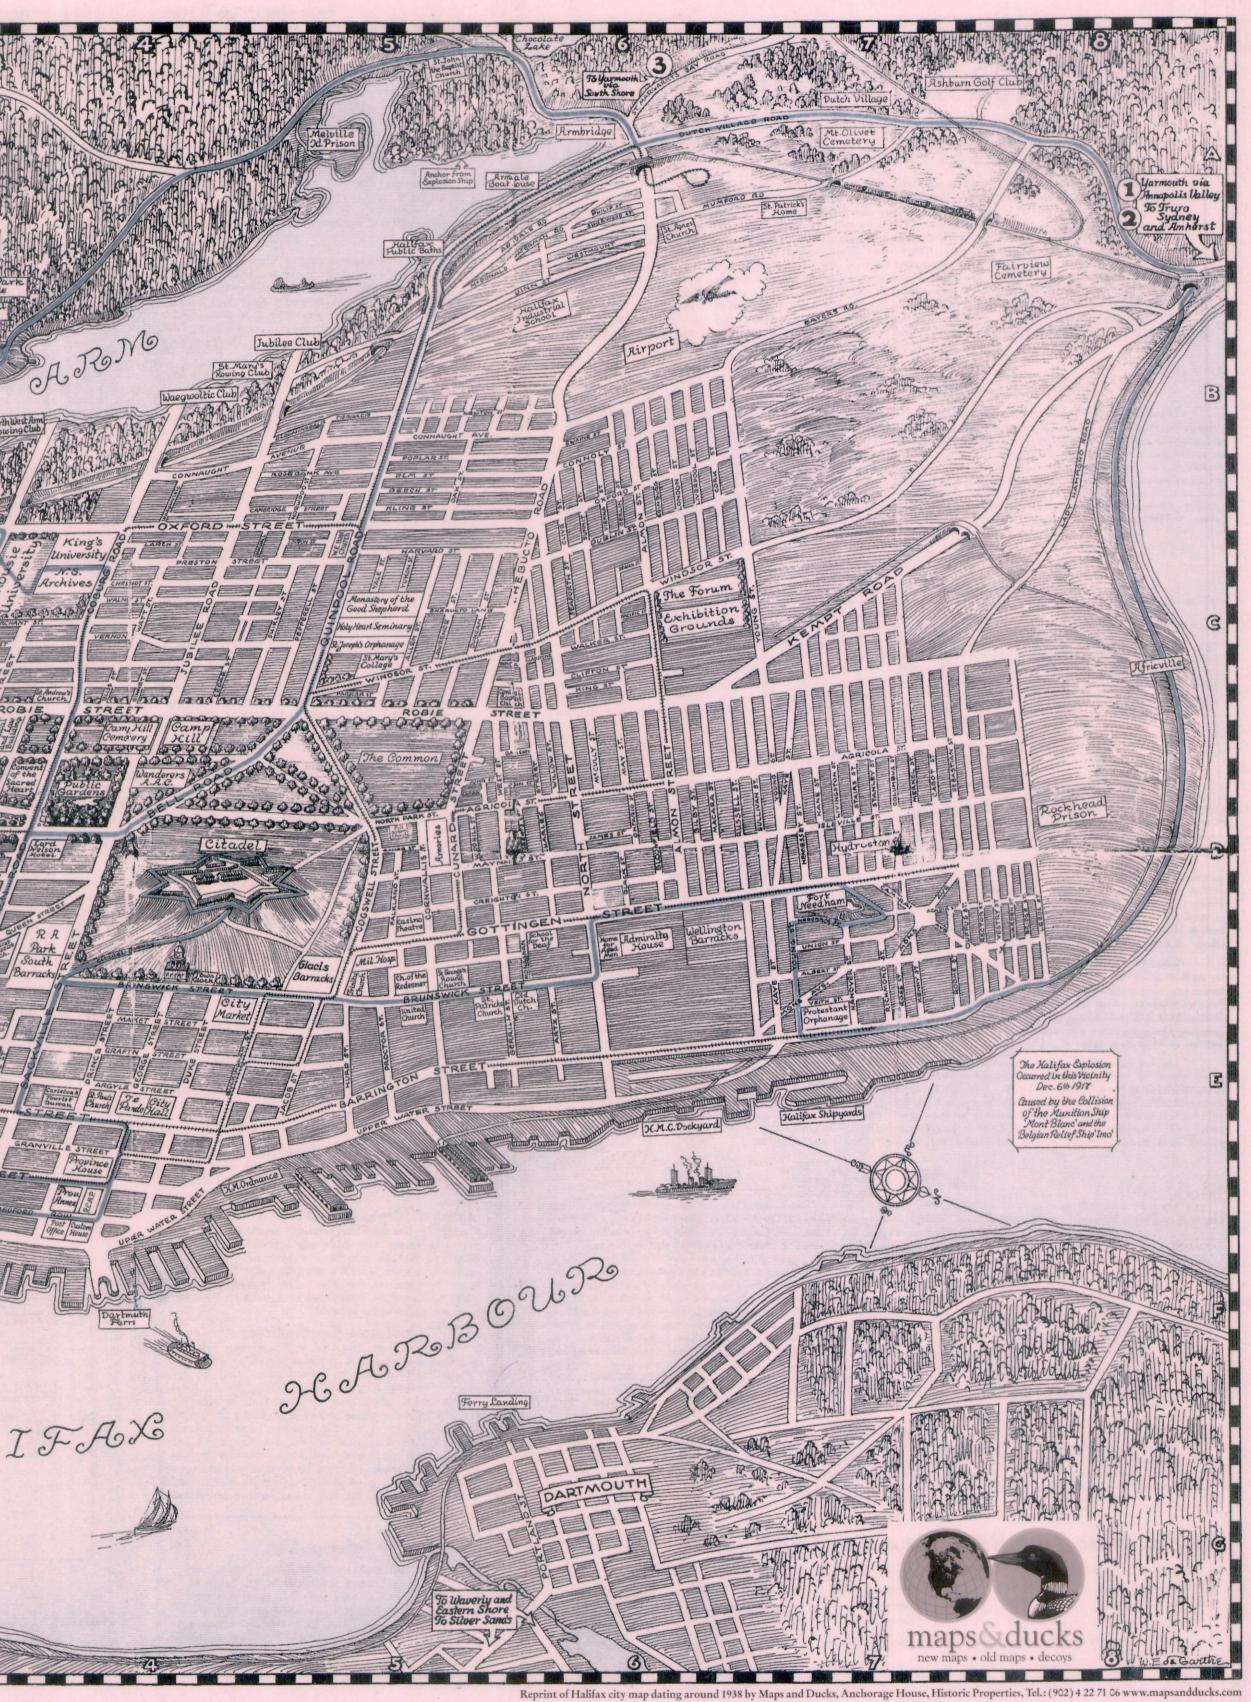

|
|                                                                                                                                                                                                                                                                                                                                                                                                                 | - | The first of the state of the s |



WEST. - NOOR JPC King's old ROBIE STREET Gorsebrook Golf Course Bara Baragan (acar

## Digital copy of CR10-063, Halifax, Nova Scotia [tourist map], Reproduction [200-?] (originally created 1938), provided by Halifax Municipal Archives