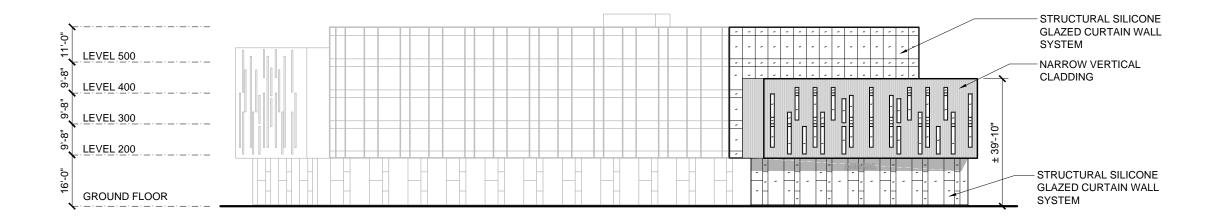

HALIFAX, NS

EAST AND WEST
ELEVATIONS

Project No.:

Scale: Date: 2011.27 AS NOTED 25 JUNE 2015 WM FARES