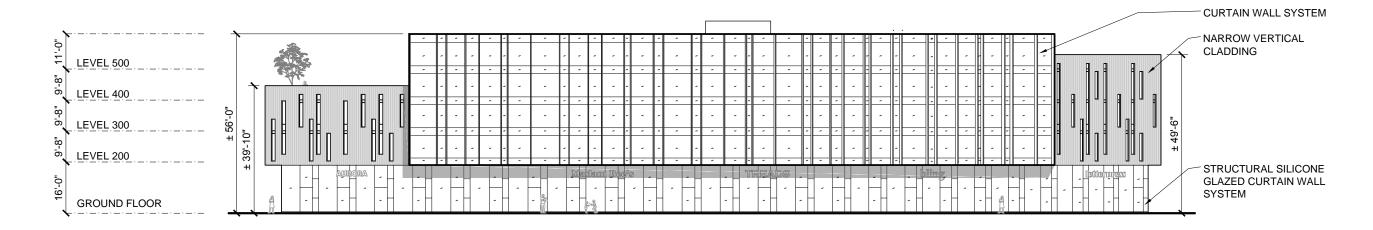

FLOOR PLANS

LEVEL 500

Project No.: Scale:

Date:

1'-0' = 20'-0" 25 JUNE 2015

2011.27

1 SOUTH ELEVATION A05 SCALE: 1" = 30'=0"

NORTH ELEVATION SCALE: 1" = 30'=0"

WINDSOR AND YOUNG - BUILDING A

NORTH AND SOUTH
ELEVATIONS

Project No.:

2011.27

Scale: Date: AS NOTED 25 JUNE 2015

1 WEST ELEVATION A06 SCALE: 1" = 30'=0"

2 EAST ELEVATION A06 SCALE: 1" = 30'=0"

WINDSOR AND YOUNG - BUILDING A