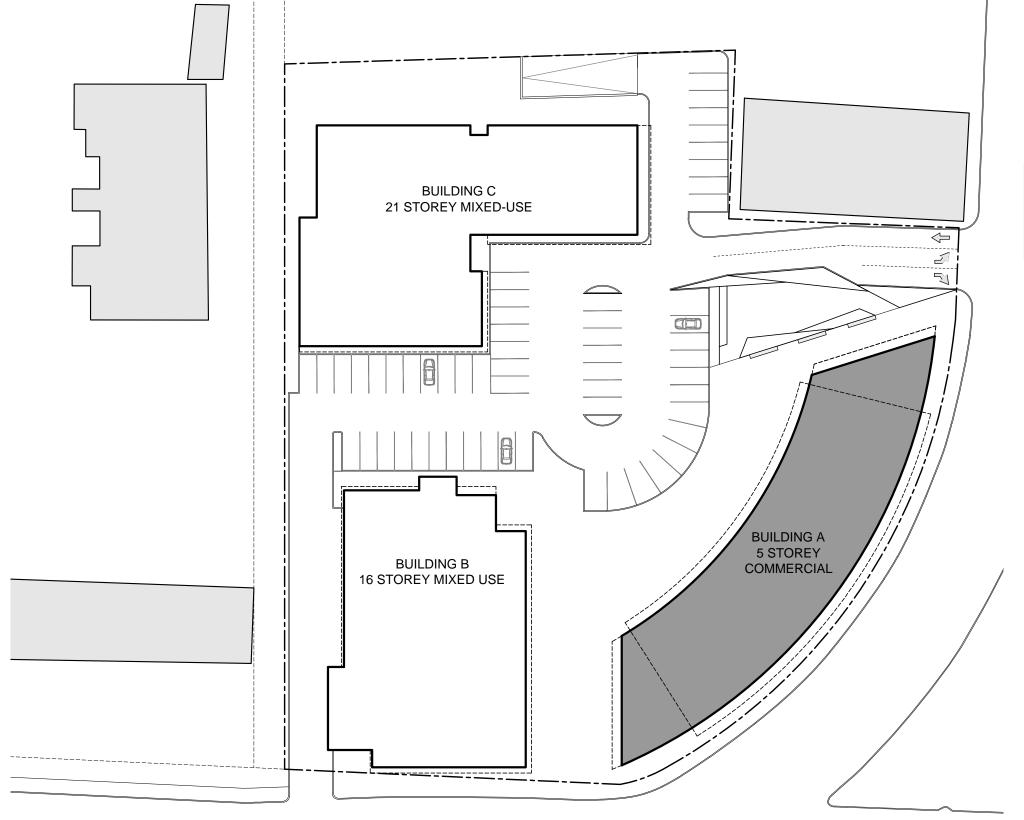

WINDSOR AND YOUNG - BUILDING A

HALIFAX, NS

**BUILDING SETBACKS** 

Project No.: Scale:

Date:

2011.27 1" = 50'-0" 25 JUNE 2015

HALIFAX, NS

FLOOR PLANS