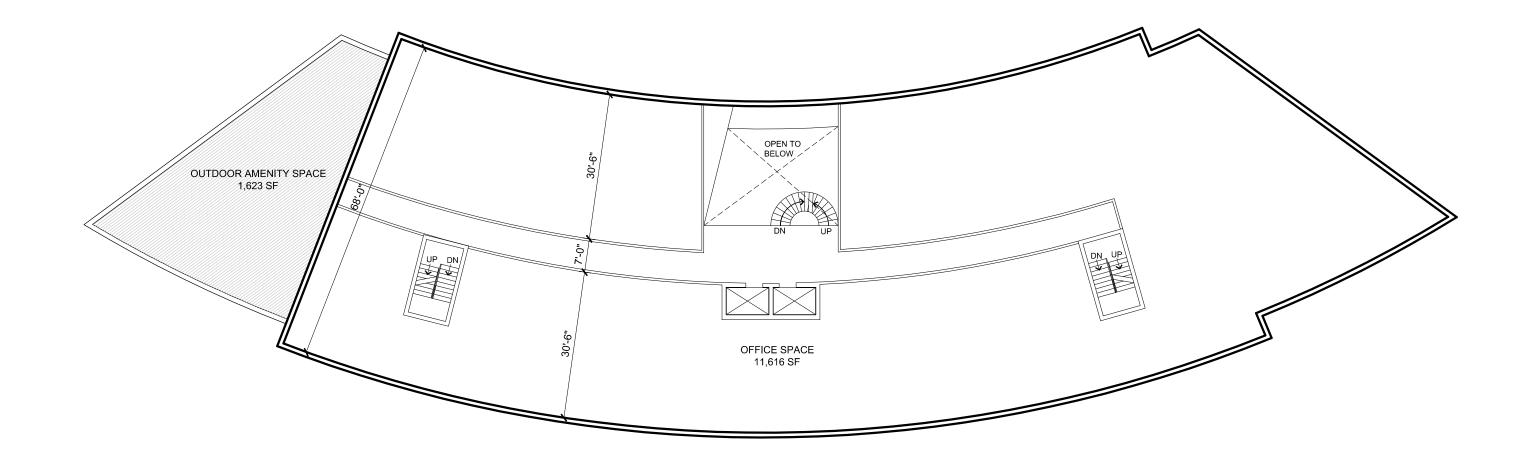

Scale: 1'-0' = 20'-0" Date: 25 JUNE 2015

2011.27

HALIFAX, NS

LEVEL 400
FLOOR PLANS

Project No.: Scale:

Date:

2011.27 1'-0' = 20'-0" 25 JUNE 2015

HALIFAX, NS