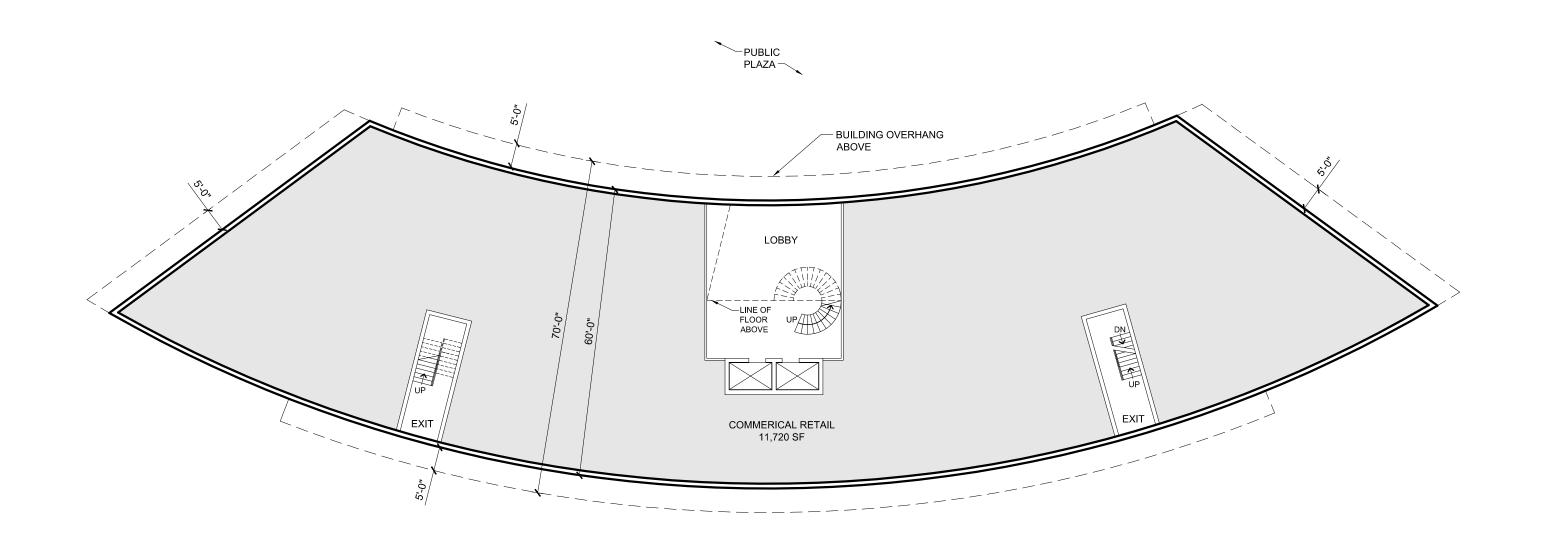

## **BUILDING A** DRAWING PACKAGE

| GROUND FLOOR COMMERCIAL RETAIL AREA: | ± 11,720 SF |
|--------------------------------------|-------------|
| ABOVE GRADE AMENITY SPACE:           | ± 48,717 SF |
| TOTAL COMMERCIAL AREA:               | ± 60,437 SF |
| OUTDOOR AMENITY SPACE:               | ± 3,198 SF  |

**GROUND LEVEL** 

Project No.: Scale:

Date:

2011.27 1'-0' = 20'-0" 25 JUNE 2015

HALIFAX, NS

FLOOR PLANS

LEVELS 200 - 300

Project No.: