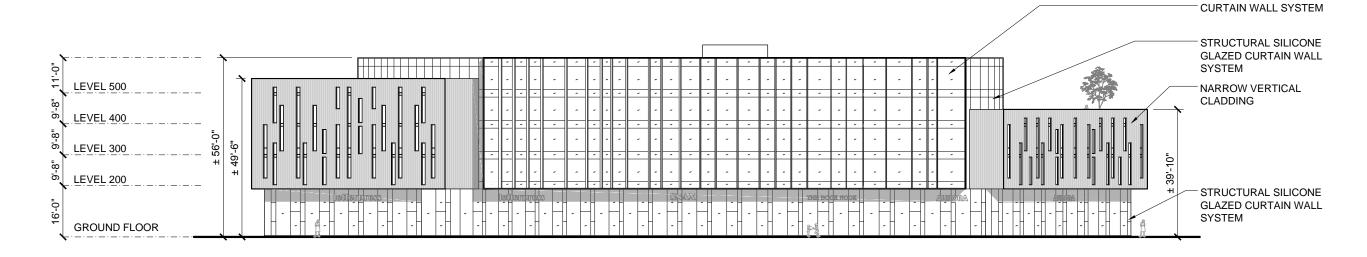

WINDSOR AND YOUNG - BUILDING A

NORTH AND SOUTH
ELEVATIONS

Project No.:

2011.27

Scale: Date: AS NOTED 25 JUNE 2015

1 WEST ELEVATION A06 SCALE: 1" = 30'=0"

2 EAST ELEVATION A06 SCALE: 1" = 30'=0"

WINDSOR AND YOUNG - BUILDING A

HALIFAX, NS

EAST AND WEST
ELEVATIONS

Project No.:

Scale: Date: 2011.27 AS NOTED 25 JUNE 2015 WM FARES