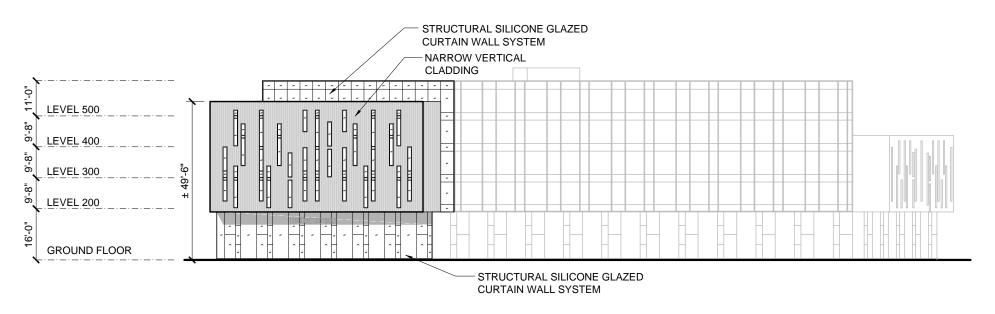

HALIFAX, NS

EAST AND WEST
ELEVATIONS

Project No.:

Scale: Date: 2011.27 AS NOTED 25 JUNE 2015 WM FARES