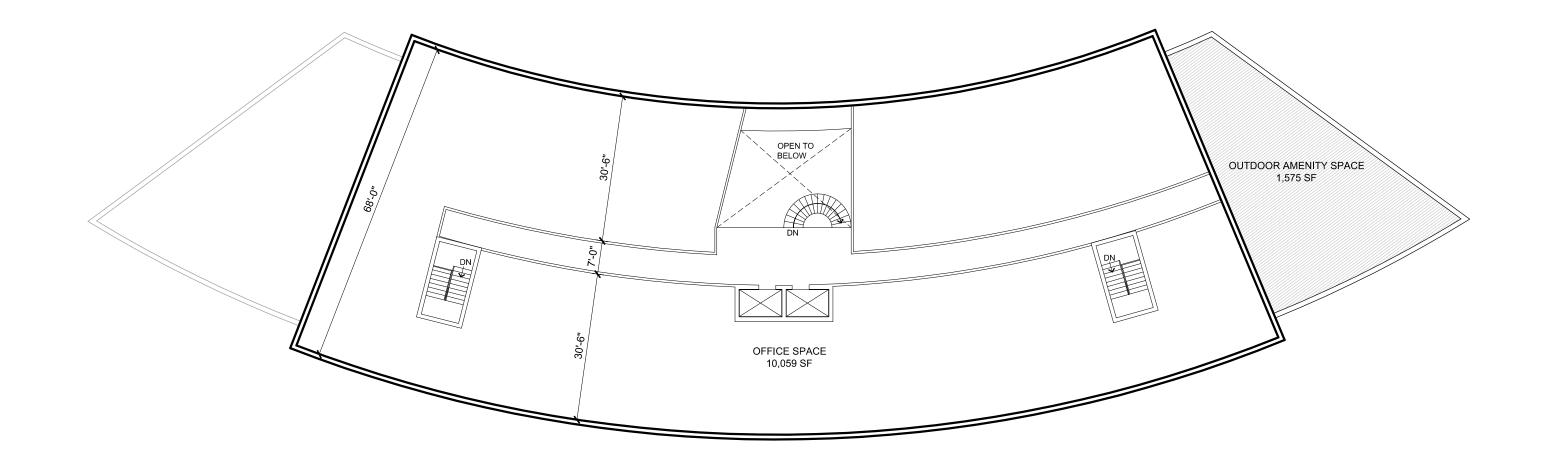

FLOOR PLANS

LEVEL 500

Project No.: Scale:

Date:

1'-0' = 20'-0" 25 JUNE 2015

2011.27

1 SOUTH ELEVATION A05 SCALE: 1" = 30'=0"

NORTH ELEVATION SCALE: 1" = 30'=0"