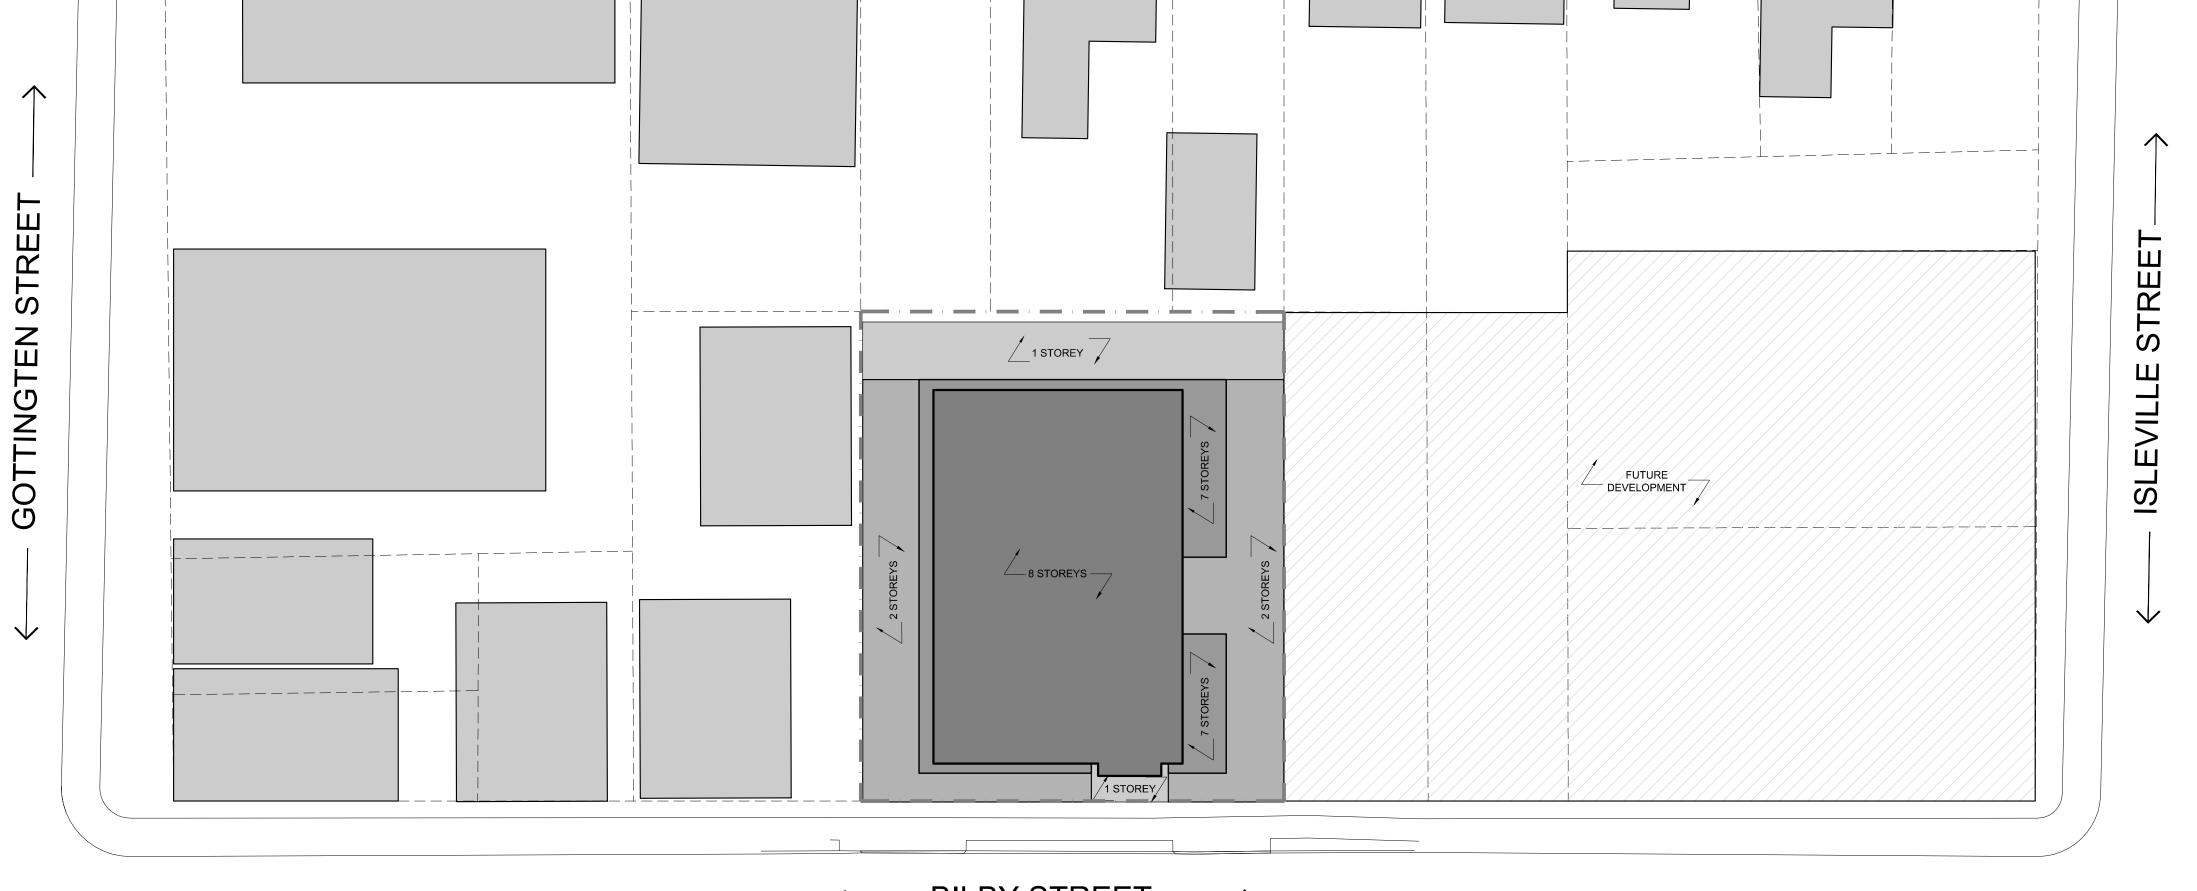

# THE STACKHOUSE BILBY STREET, HALIFAX

The Stackhouse – New Planning Application – Case 20719

- o Civic Addresses: 5530 + 5532 + 5516
- o Lot Area: 14,091 sq.ft. (58% increase in land)
- Population Density: 125 persons (56% in density) 0
- Height: 80 feet 0
- No. of Units: 63 0
- Unit Mix: minimum 50% family type units 0
- Parking: maximum 52 0