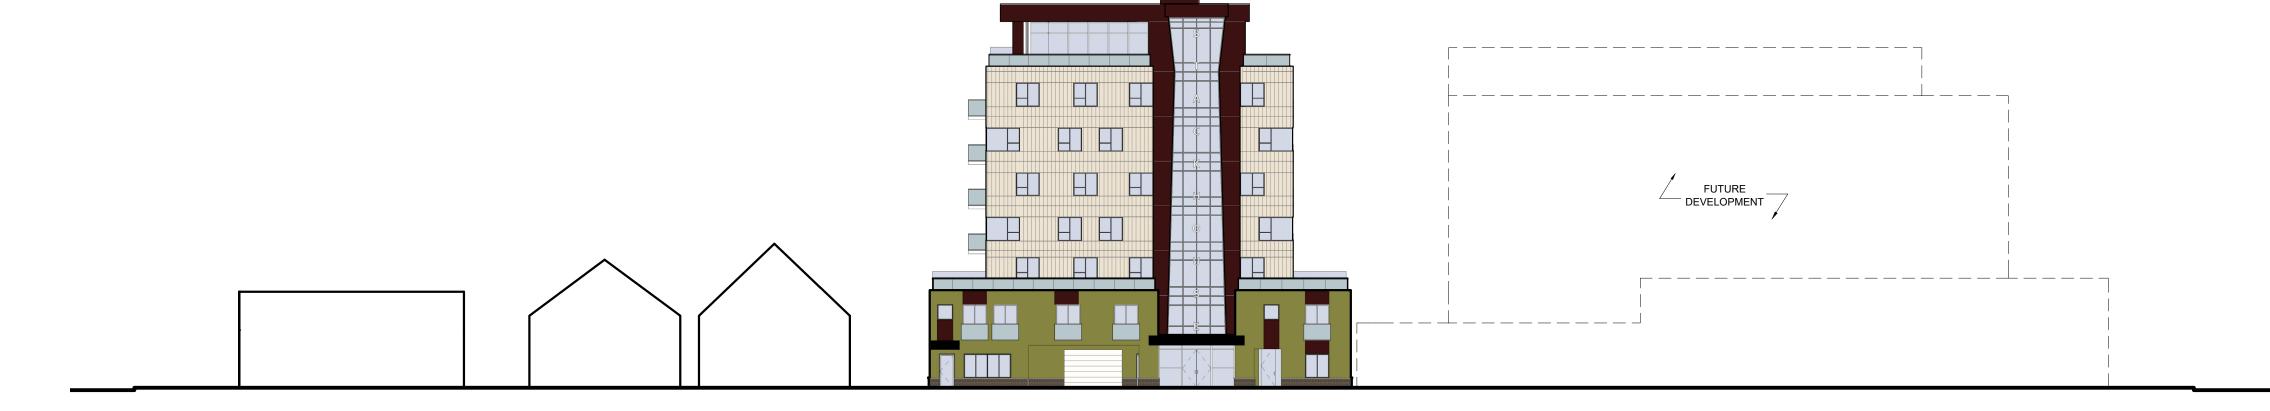

#### BILBY STREET ELEVATION

 $\longleftarrow \mathsf{BILBY} \mathsf{STREET} \longrightarrow$ 

# THE STACKHOUSE BILBY STREET, HALIFAX

The Stackhouse – As approved under Planning Case 18591

- o Civic Addresses: 5530 + 5532
- o Lot Area: 8,990 sq.ft.
- o Population Density: 80 persons
- o Height: 80 feet
- o No. of Units: 35
- o Unit Mix: minimum 55% family type units
- o Parking: maximum 30