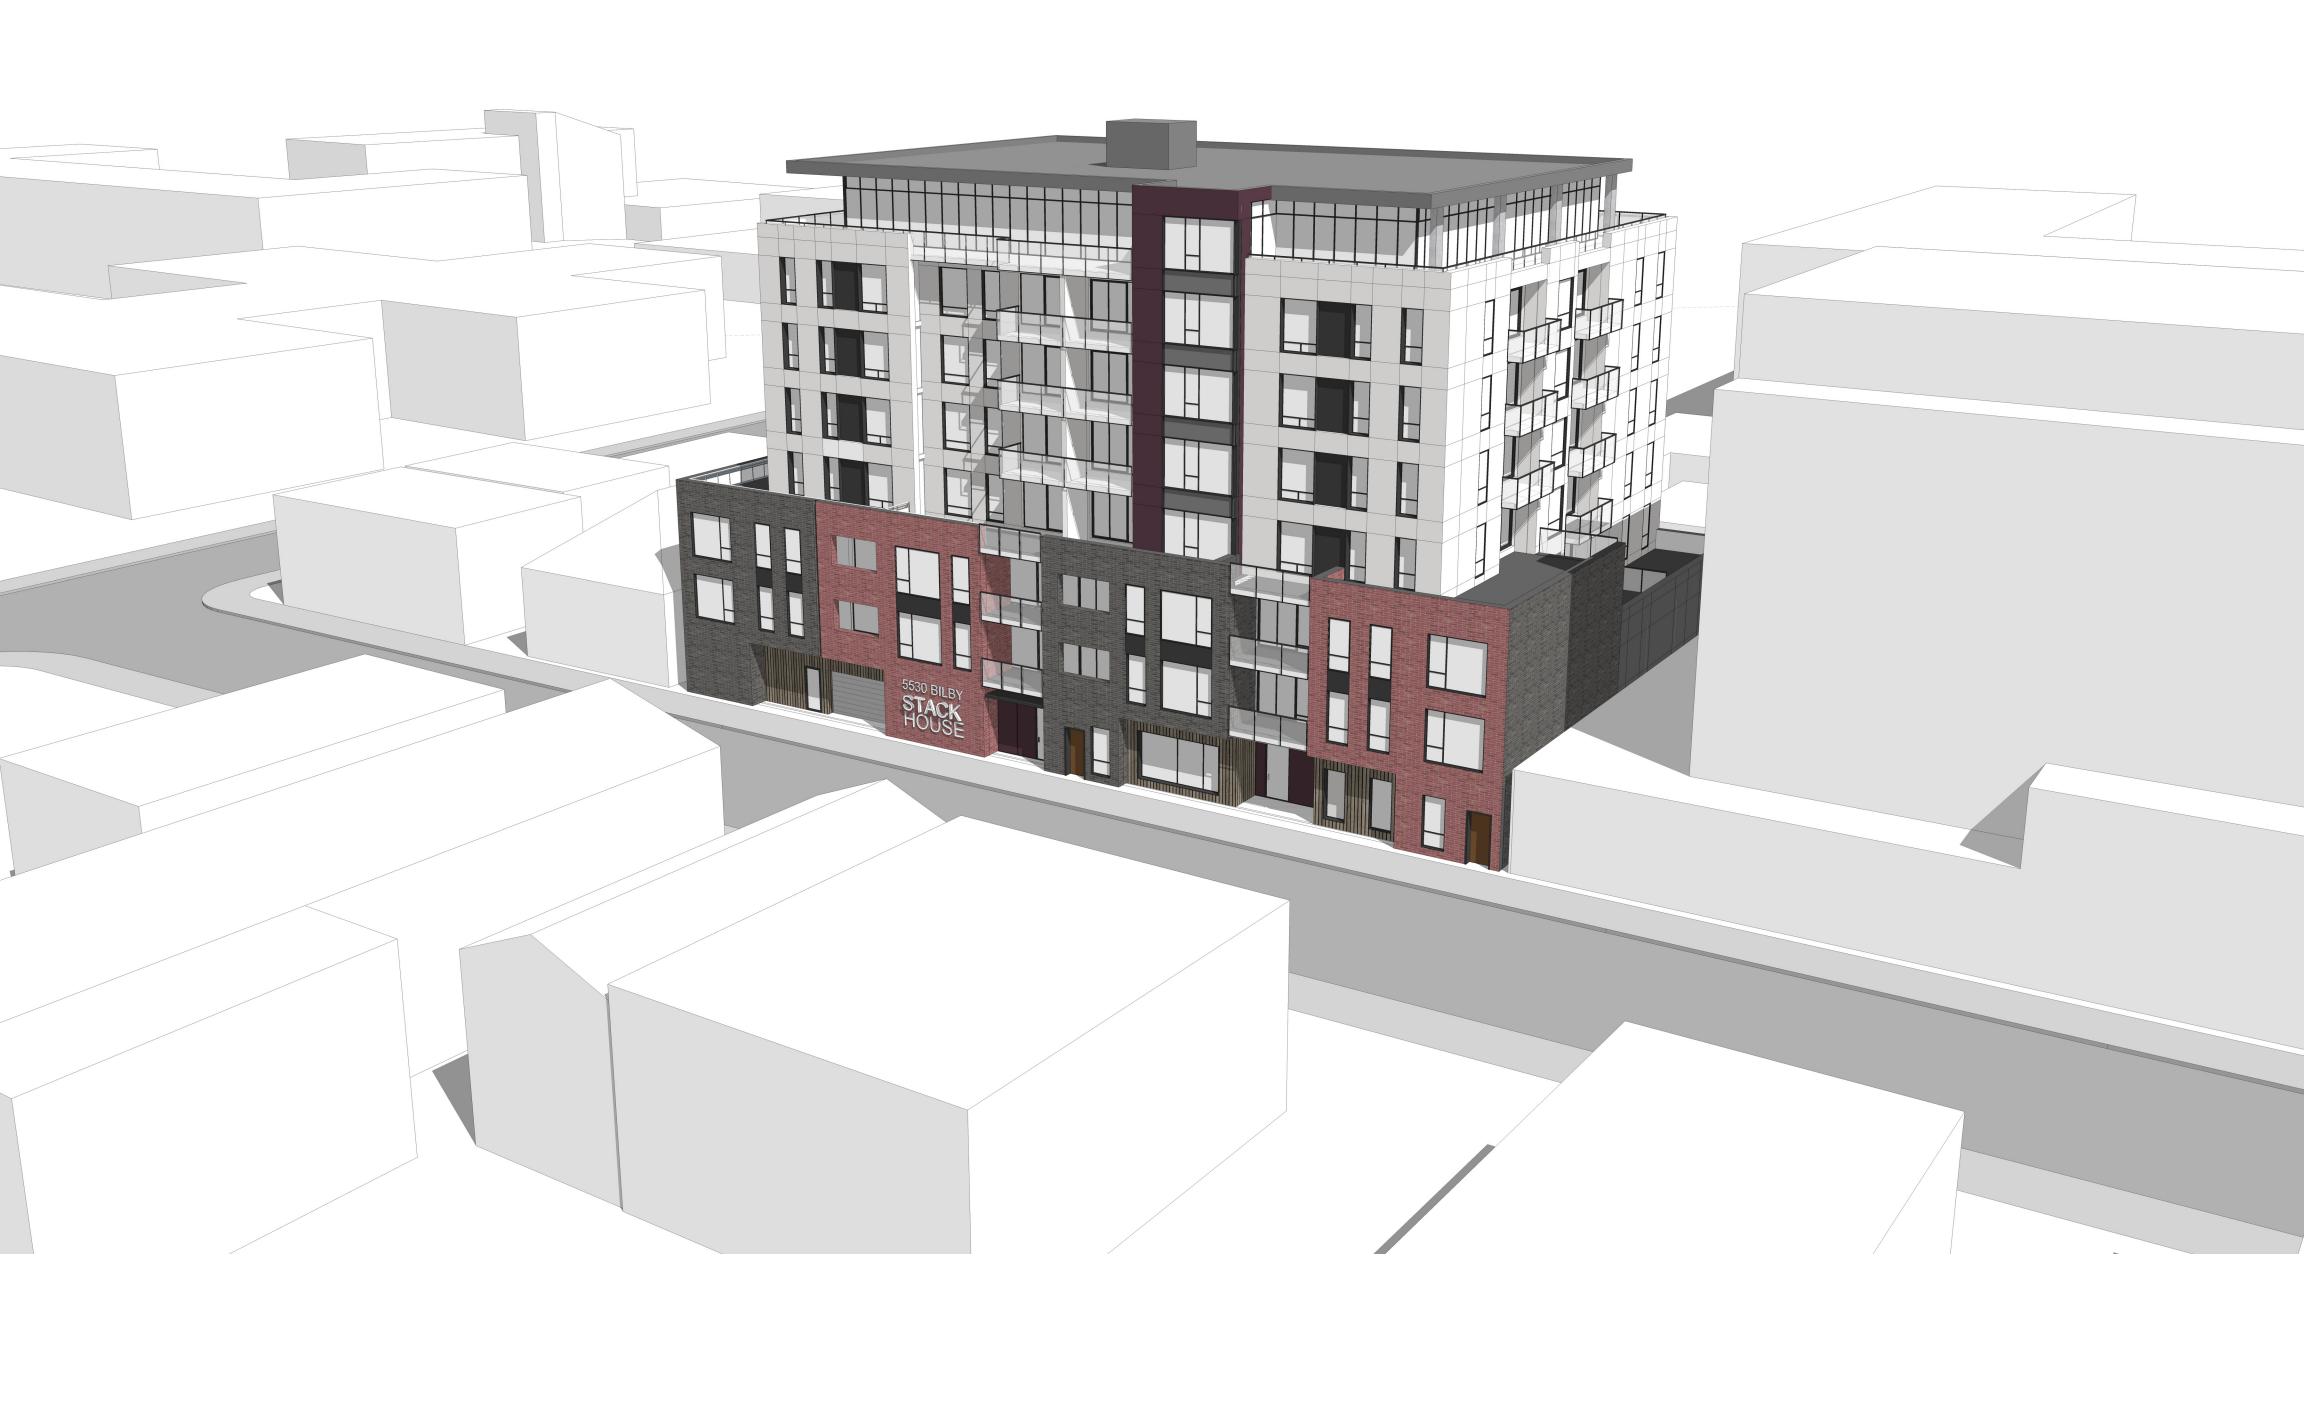

ing Case 18591

- o Civic Addresses: 5530 + 5532
- o Lot Area: 8,990 sq.ft.
- o Population Density: 80 persons
- o Height: 80 feet
- o No. of Units: 35
- o Unit Mix: minimum 55% family type units
- o Parking: maximum 30



#### BILBY STREET ELEVATION





 $\longleftarrow \mathsf{BILBY} \mathsf{STREET} \longrightarrow$ 

# THE STACKHOUSE BILBY STREET, HALIFAX

The Stackhouse – New Planning Application – Case 20719

- o Civic Addresses: 5530 + 5532 + 5516
- o Lot Area: 14,091 sq.ft. (58% increase in land)
- Population Density: 125 persons (56% in density) 0
- Height: 80 feet 0
- No. of Units: 63 0
- Unit Mix: minimum 50% family type units 0
- Parking: maximum 52 0



#### **BILBY STREET ELEVATION**





-BILBY STREET  $\longrightarrow$ 

# THE STACKHOUSE BILBY STREET, HALIFAX

MODEL VIEWS