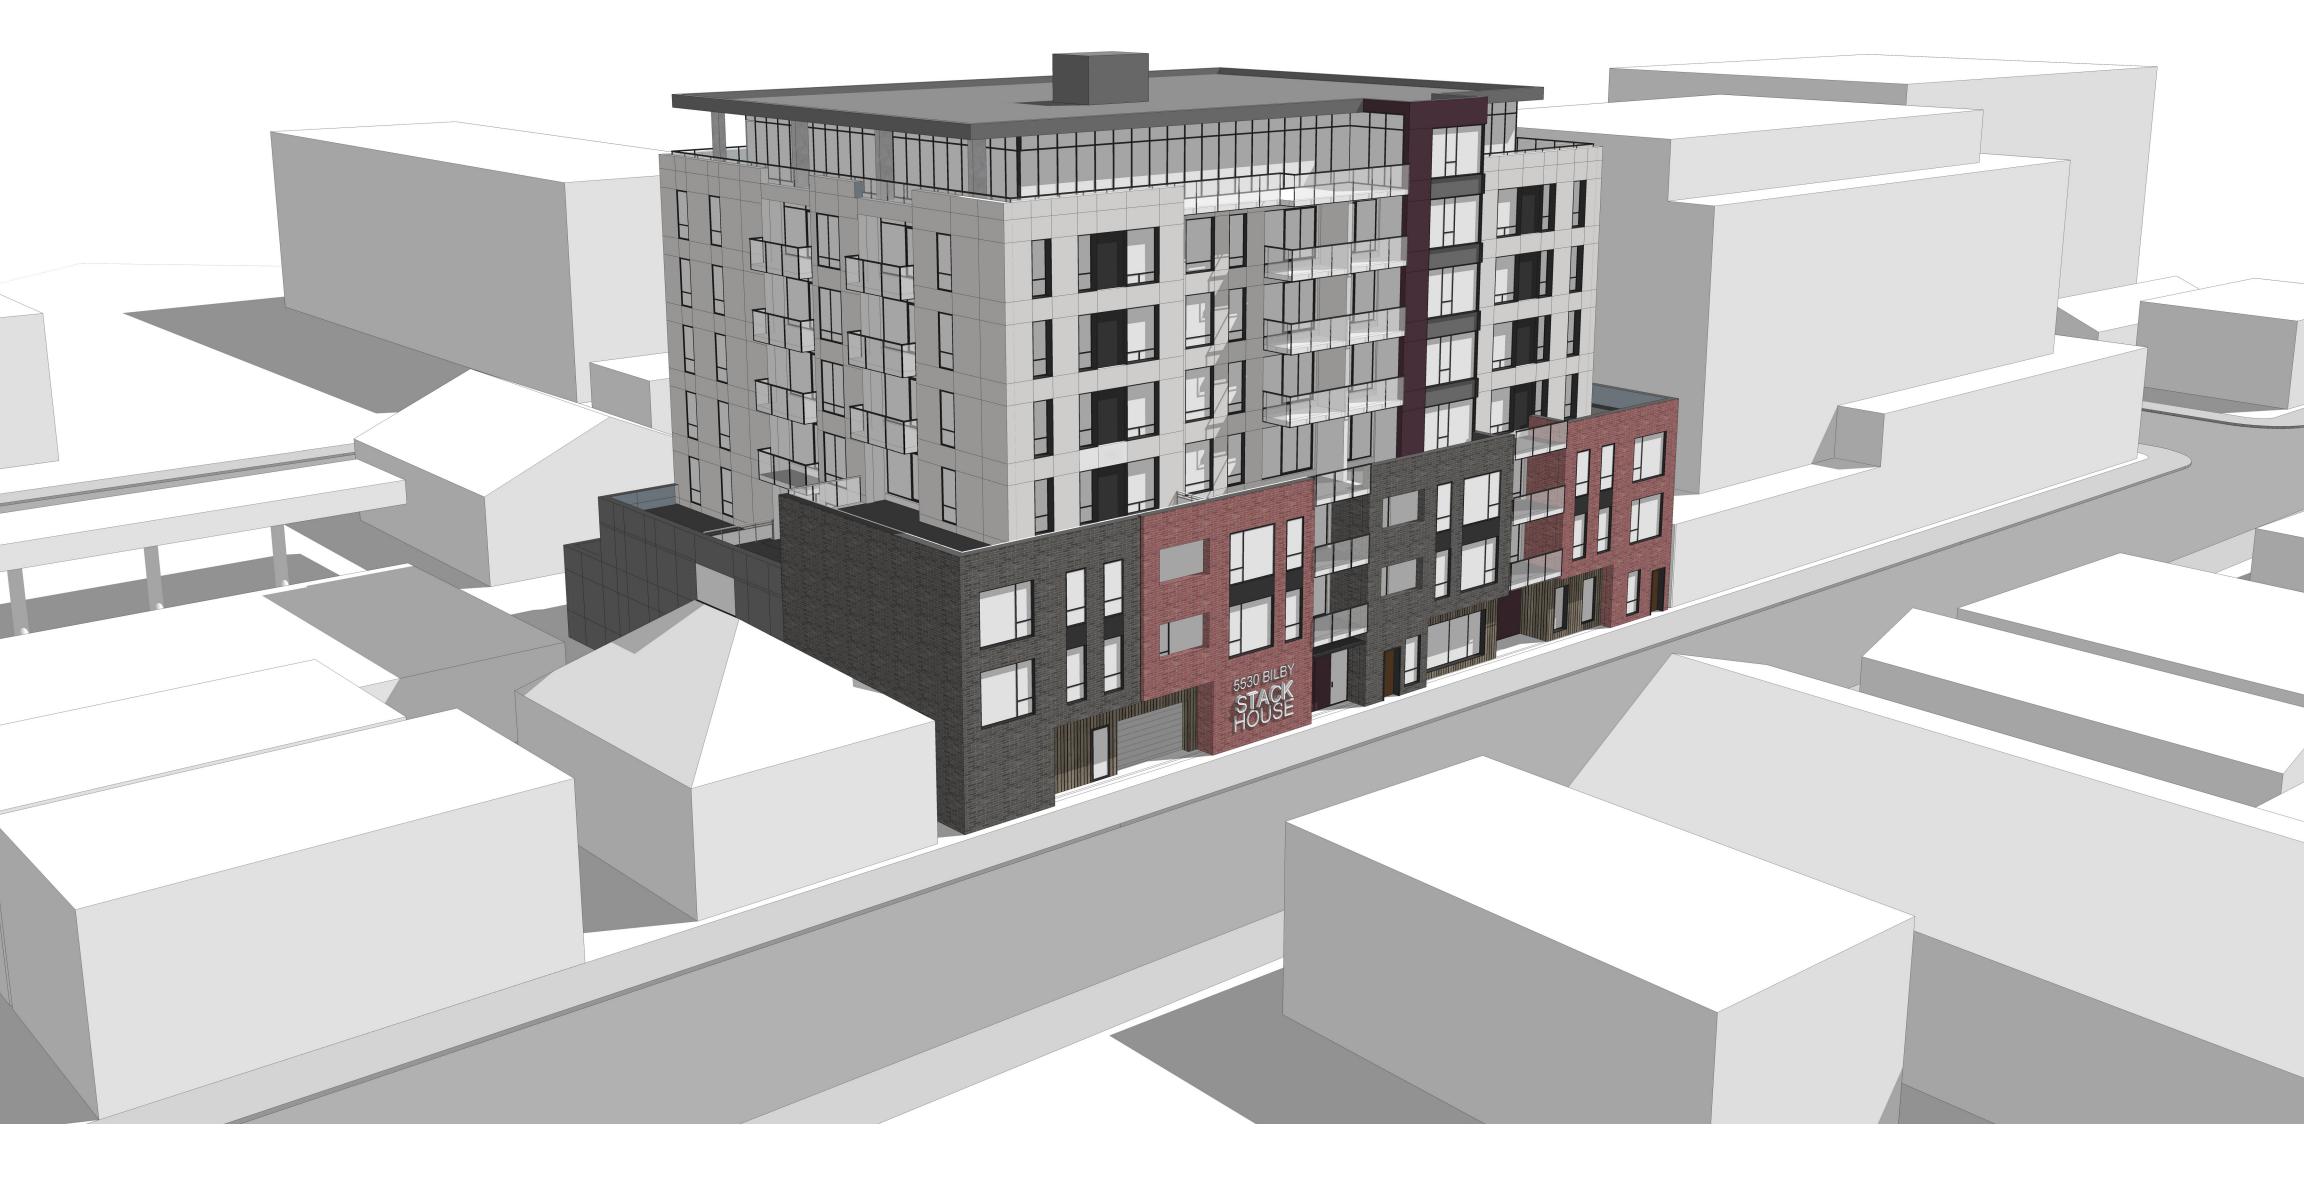

g Case 18591

- o Civic Addresses: 5530 + 5532
- o Lot Area: 8,990 sq.ft.
- o Population Density: 80 persons
- o Height: 80 feet
- o No. of Units: 35
- o Unit Mix: minimum 55% family type units
- o Parking: maximum 30



#### BILBY STREET ELEVATION





 $\longleftarrow \mathsf{BILBY} \mathsf{STREET} \longrightarrow$ 

# THE STACKHOUSE BILBY STREET, HALIFAX

The Stackhouse – New Planning Application – Case 20719

- o Civic Addresses: 5530 + 5532 + 5516
- o Lot Area: 14,091 sq.ft. (58% increase in land)
- Population Density: 125 persons (56% in density) 0
- Height: 80 feet 0
- No. of Units: 63 0
- Unit Mix: minimum 50% family type units 0
- Parking: maximum 52 0



#### **BILBY STREET ELEVATION**





-BILBY STREET  $\longrightarrow$ 

# THE STACKHOUSE BILBY STREET, HALIFAX

MODEL VIEWS