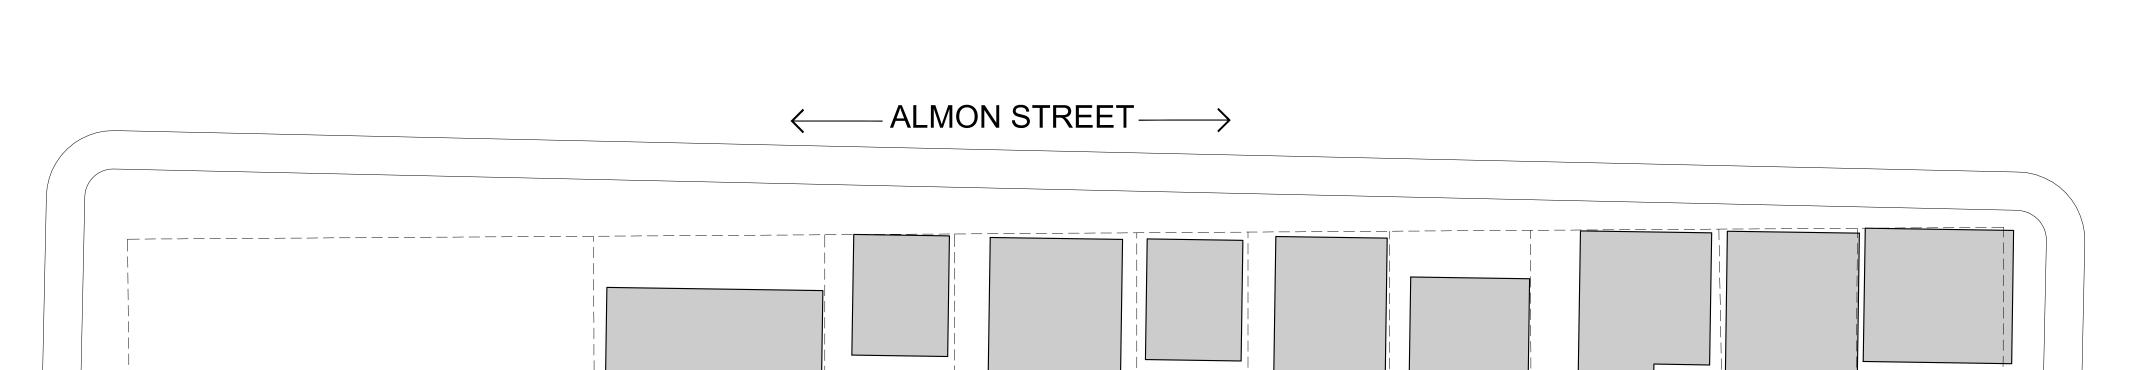

# THE STACKHOUSE BILBY STREET, HALIFAX

The Stackhouse – New Planning Application – Case 20719

- o Civic Addresses: 5530 + 5532 + 5516
- o Lot Area: 14,091 sq.ft. (58% increase in land)
- Population Density: 125 persons (56% in density) 0
- Height: 80 feet 0
- No. of Units: 63 0
- Unit Mix: minimum 50% family type units 0
- Parking: maximum 52 0