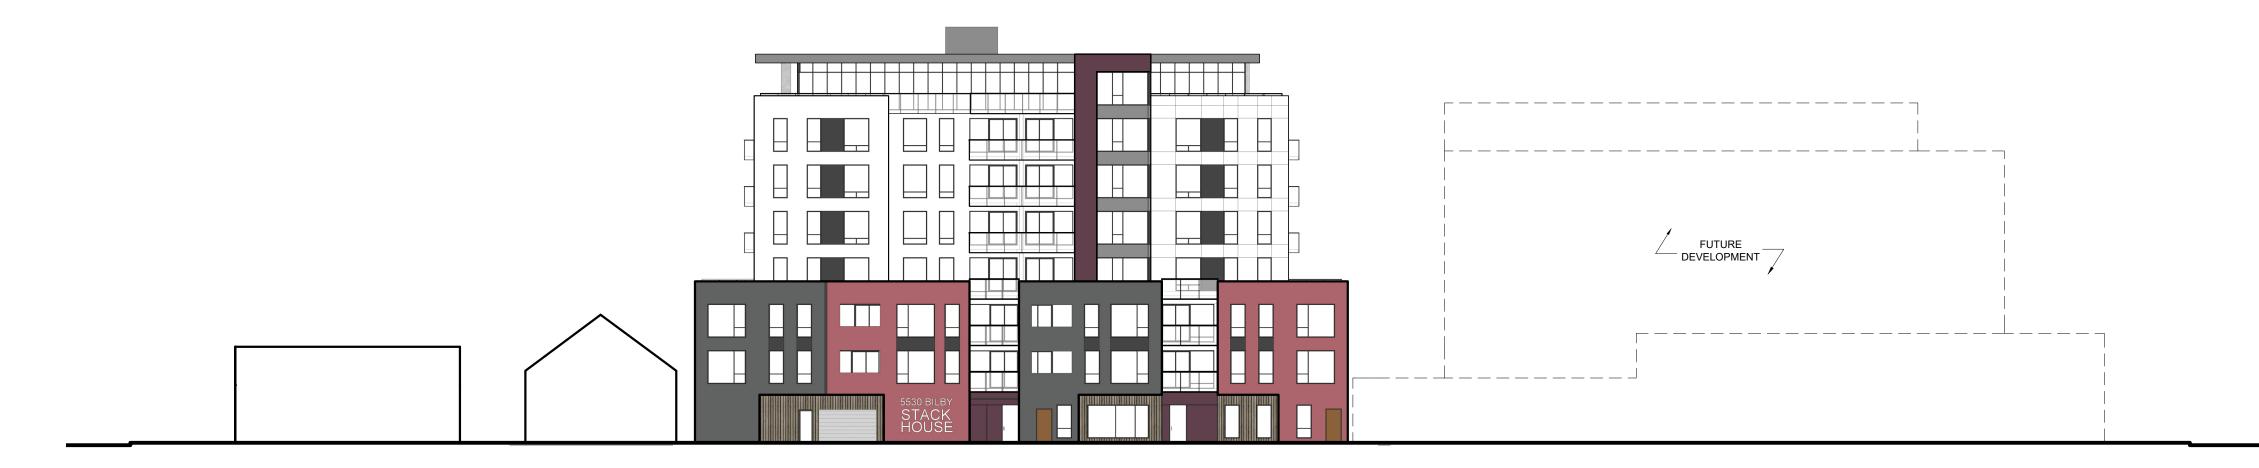

#### **BILBY STREET ELEVATION**

-BILBY STREET  $\longrightarrow$ 

# THE STACKHOUSE BILBY STREET, HALIFAX

The Stackhouse – New Planning Application – Case 20719

- o Civic Addresses: 5530 + 5532 + 5516
- o Lot Area: 14,091 sq.ft. (58% increase in land)
- Population Density: 125 persons (56% in density) 0
- Height: 80 feet 0
- No. of Units: 63 0
- Unit Mix: minimum 50% family type units 0
- Parking: maximum 52 0