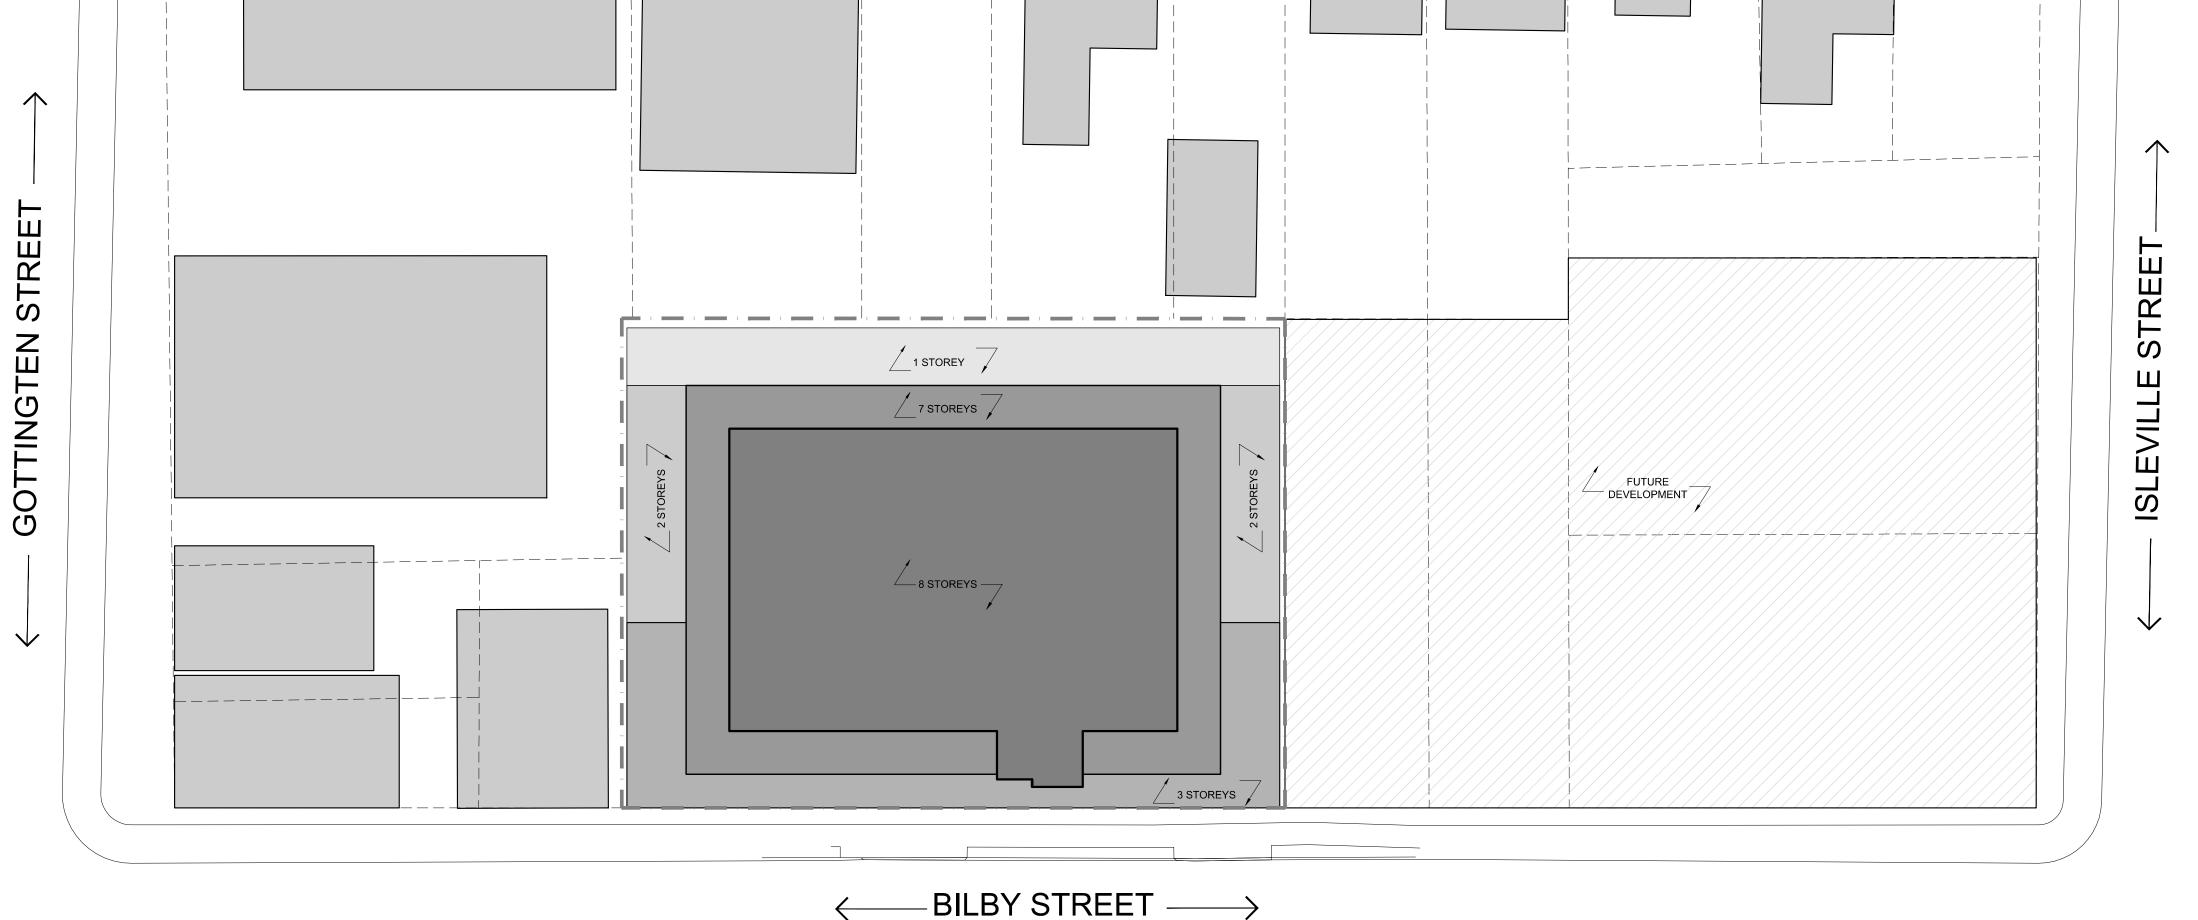

# THE STACKHOUSE BILBY STREET, HALIFAX

The Stackhouse – New Planning Application – Case 20719

- o Civic Addresses: 5530 + 5532 + 5516
- o Lot Area: 14,091 sq.ft. (58% increase in land)
- Population Density: 125 persons (56% in density) 0
- Height: 80 feet 0
- No. of Units: 63 0
- Unit Mix: minimum 50% family type units 0
- Parking: maximum 52 0