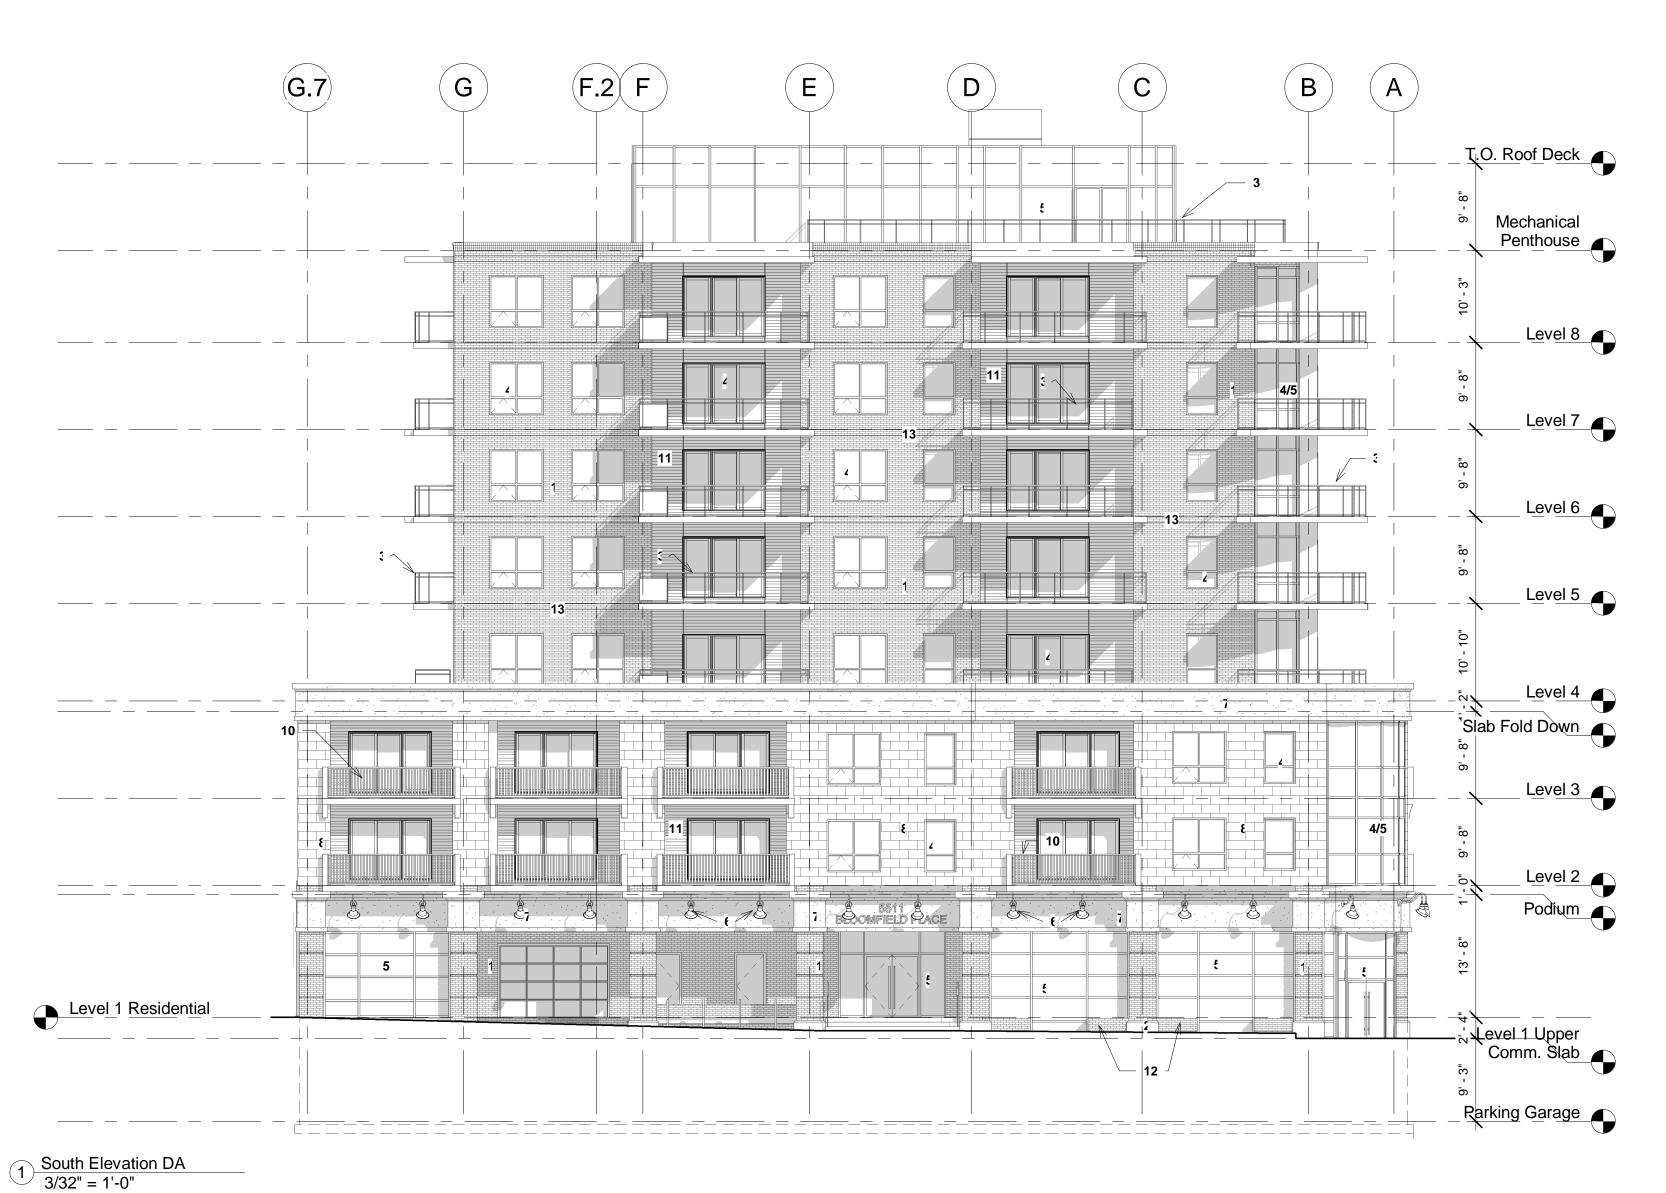

## LEGEND:

- 1 PRECAST PANELS OR MASONRY BRICK TYPE 1
- 2 STONE BASE
- 3 42" H. ALUMINUM/GLASS RAILING
- 4 VINYL WINDOW/DOOR 5 - ALUMINUM GLAZING SYSTEM
- 6 EXTERIOR LIGHTING FIXTURE
- 7 STUCCO BAND 8 - MASONRY BRICK - TYPE 2
- 9 FIBER CEMENT SIDING
- 10- 42" H. METAL RAILING
- 11- FIBER CEMENT PANELS
- 12- PLANTER
- 13- PRECAST PANELS OR MASONRY BRICK TYPE 3
- 14- NON-COMBUSTIBLE SCREEN

Proposed
Commercial/Apartment
Lot N
Almon & Bloomfield
Halifax, N.S.

## South Elevation

| Scale      | 3/32" = 1'-0       |
|------------|--------------------|
| Date       | September 27, 2016 |
| Drawn by   | G                  |
| Chacked by | DC                 |

DA4.1