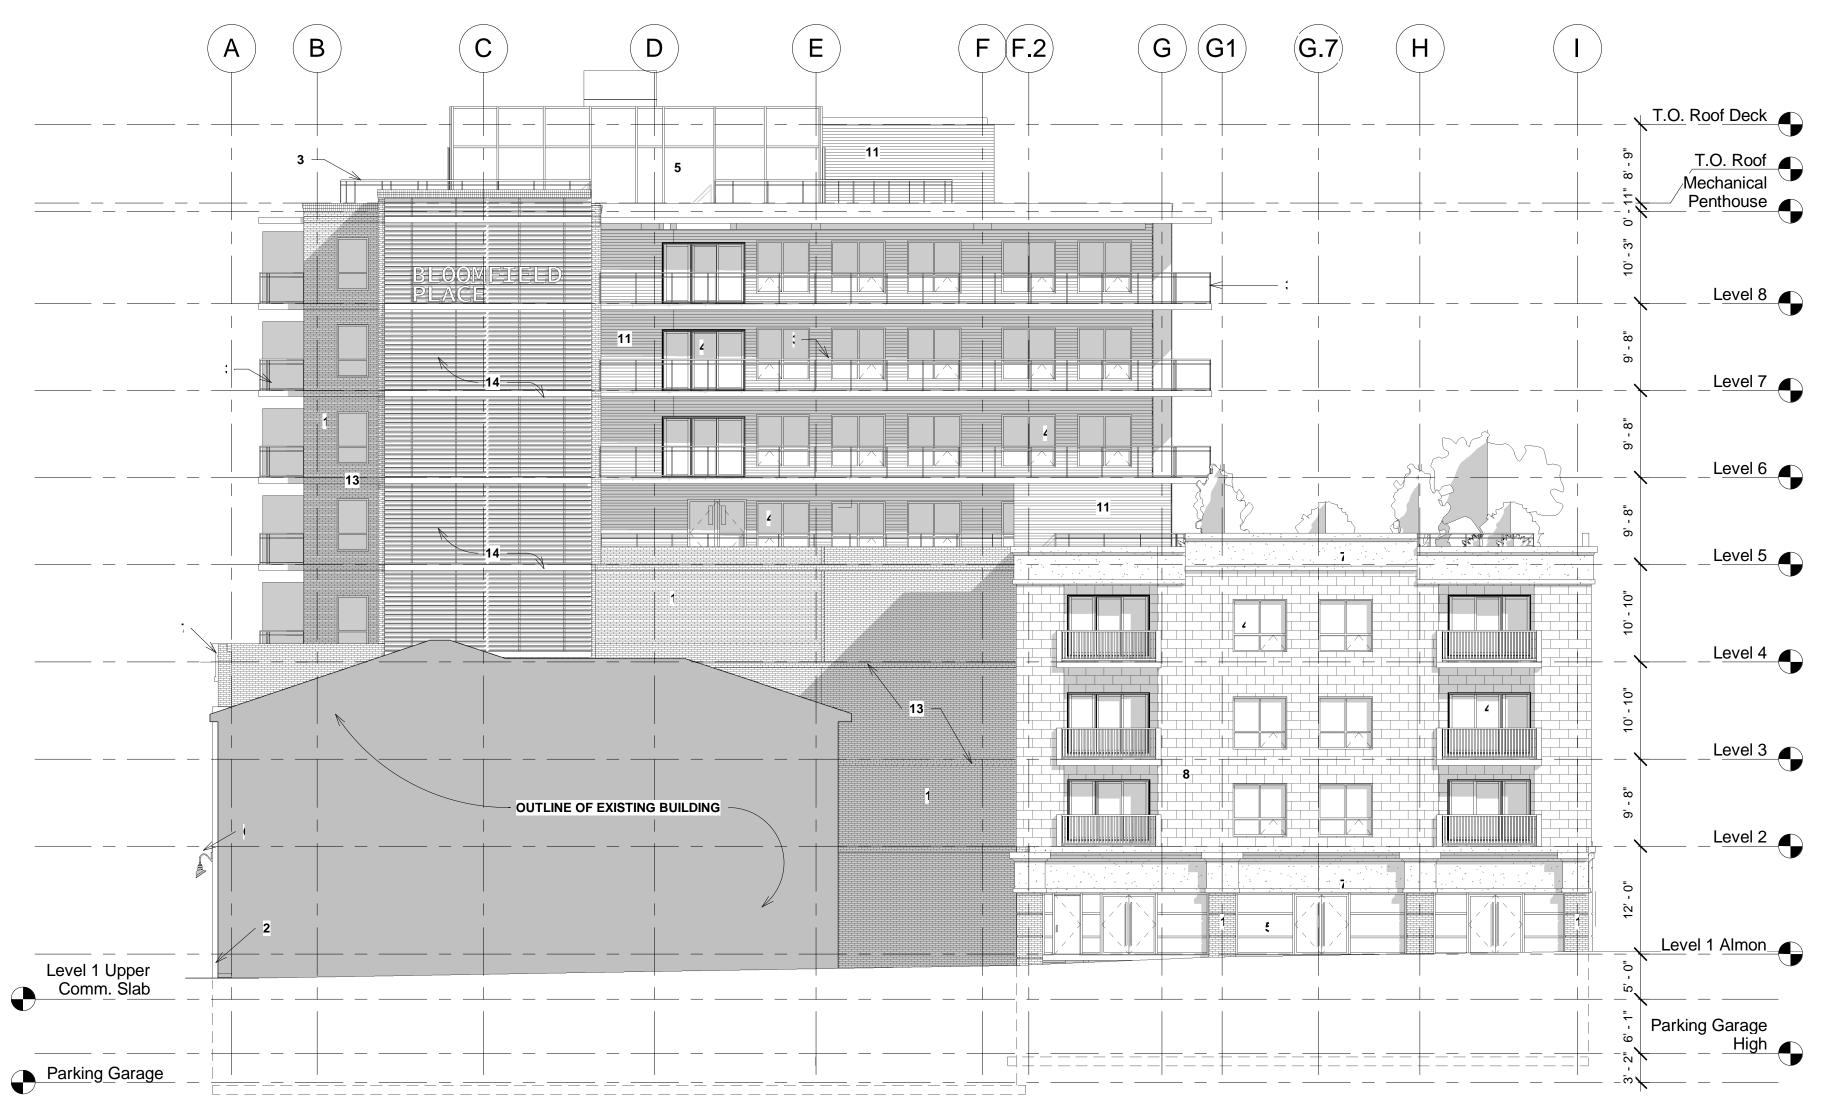

North Elevation DA 3/32" = 1'-0"

## LEGEND:

- 1 PRECAST PANELS OR MASONRY BRICK TYPE 1
- 2 STONE BASE
- 3 42" H. ALUMINUM/GLASS RAILING
- 4 VINYL WINDOW/DOOR 5 - ALUMINUM GLAZING SYSTEM
- 6 EXTERIOR LIGHTING FIXTURE
- 7 STUCCO BAND
- 8 MASONRY BRICK TYPE 2
- 9 FIBER CEMENT SIDING
- 10- 42" H. METAL RAILING
- 11- FIBER CEMENT PANELS
  12- PLANTER
- 13- PRECAST PANELS OR MASONRY BRICK TYPE 3
- 14- NON-COMBUSTIBLE SCREEN
- 16- GLASS BLOCK (90 Min. Fire Rated)

Proposed
Commercial/Apartment
Lot N
Almon & Bloomfield
Halifax, N.S.

## North Elevation

 Scale
 3/32" = 1'-0"

 Date
 September 27, 2016

 Drawn by
 GJ

 Checked by
 PS

DA4.3

Project number 3022