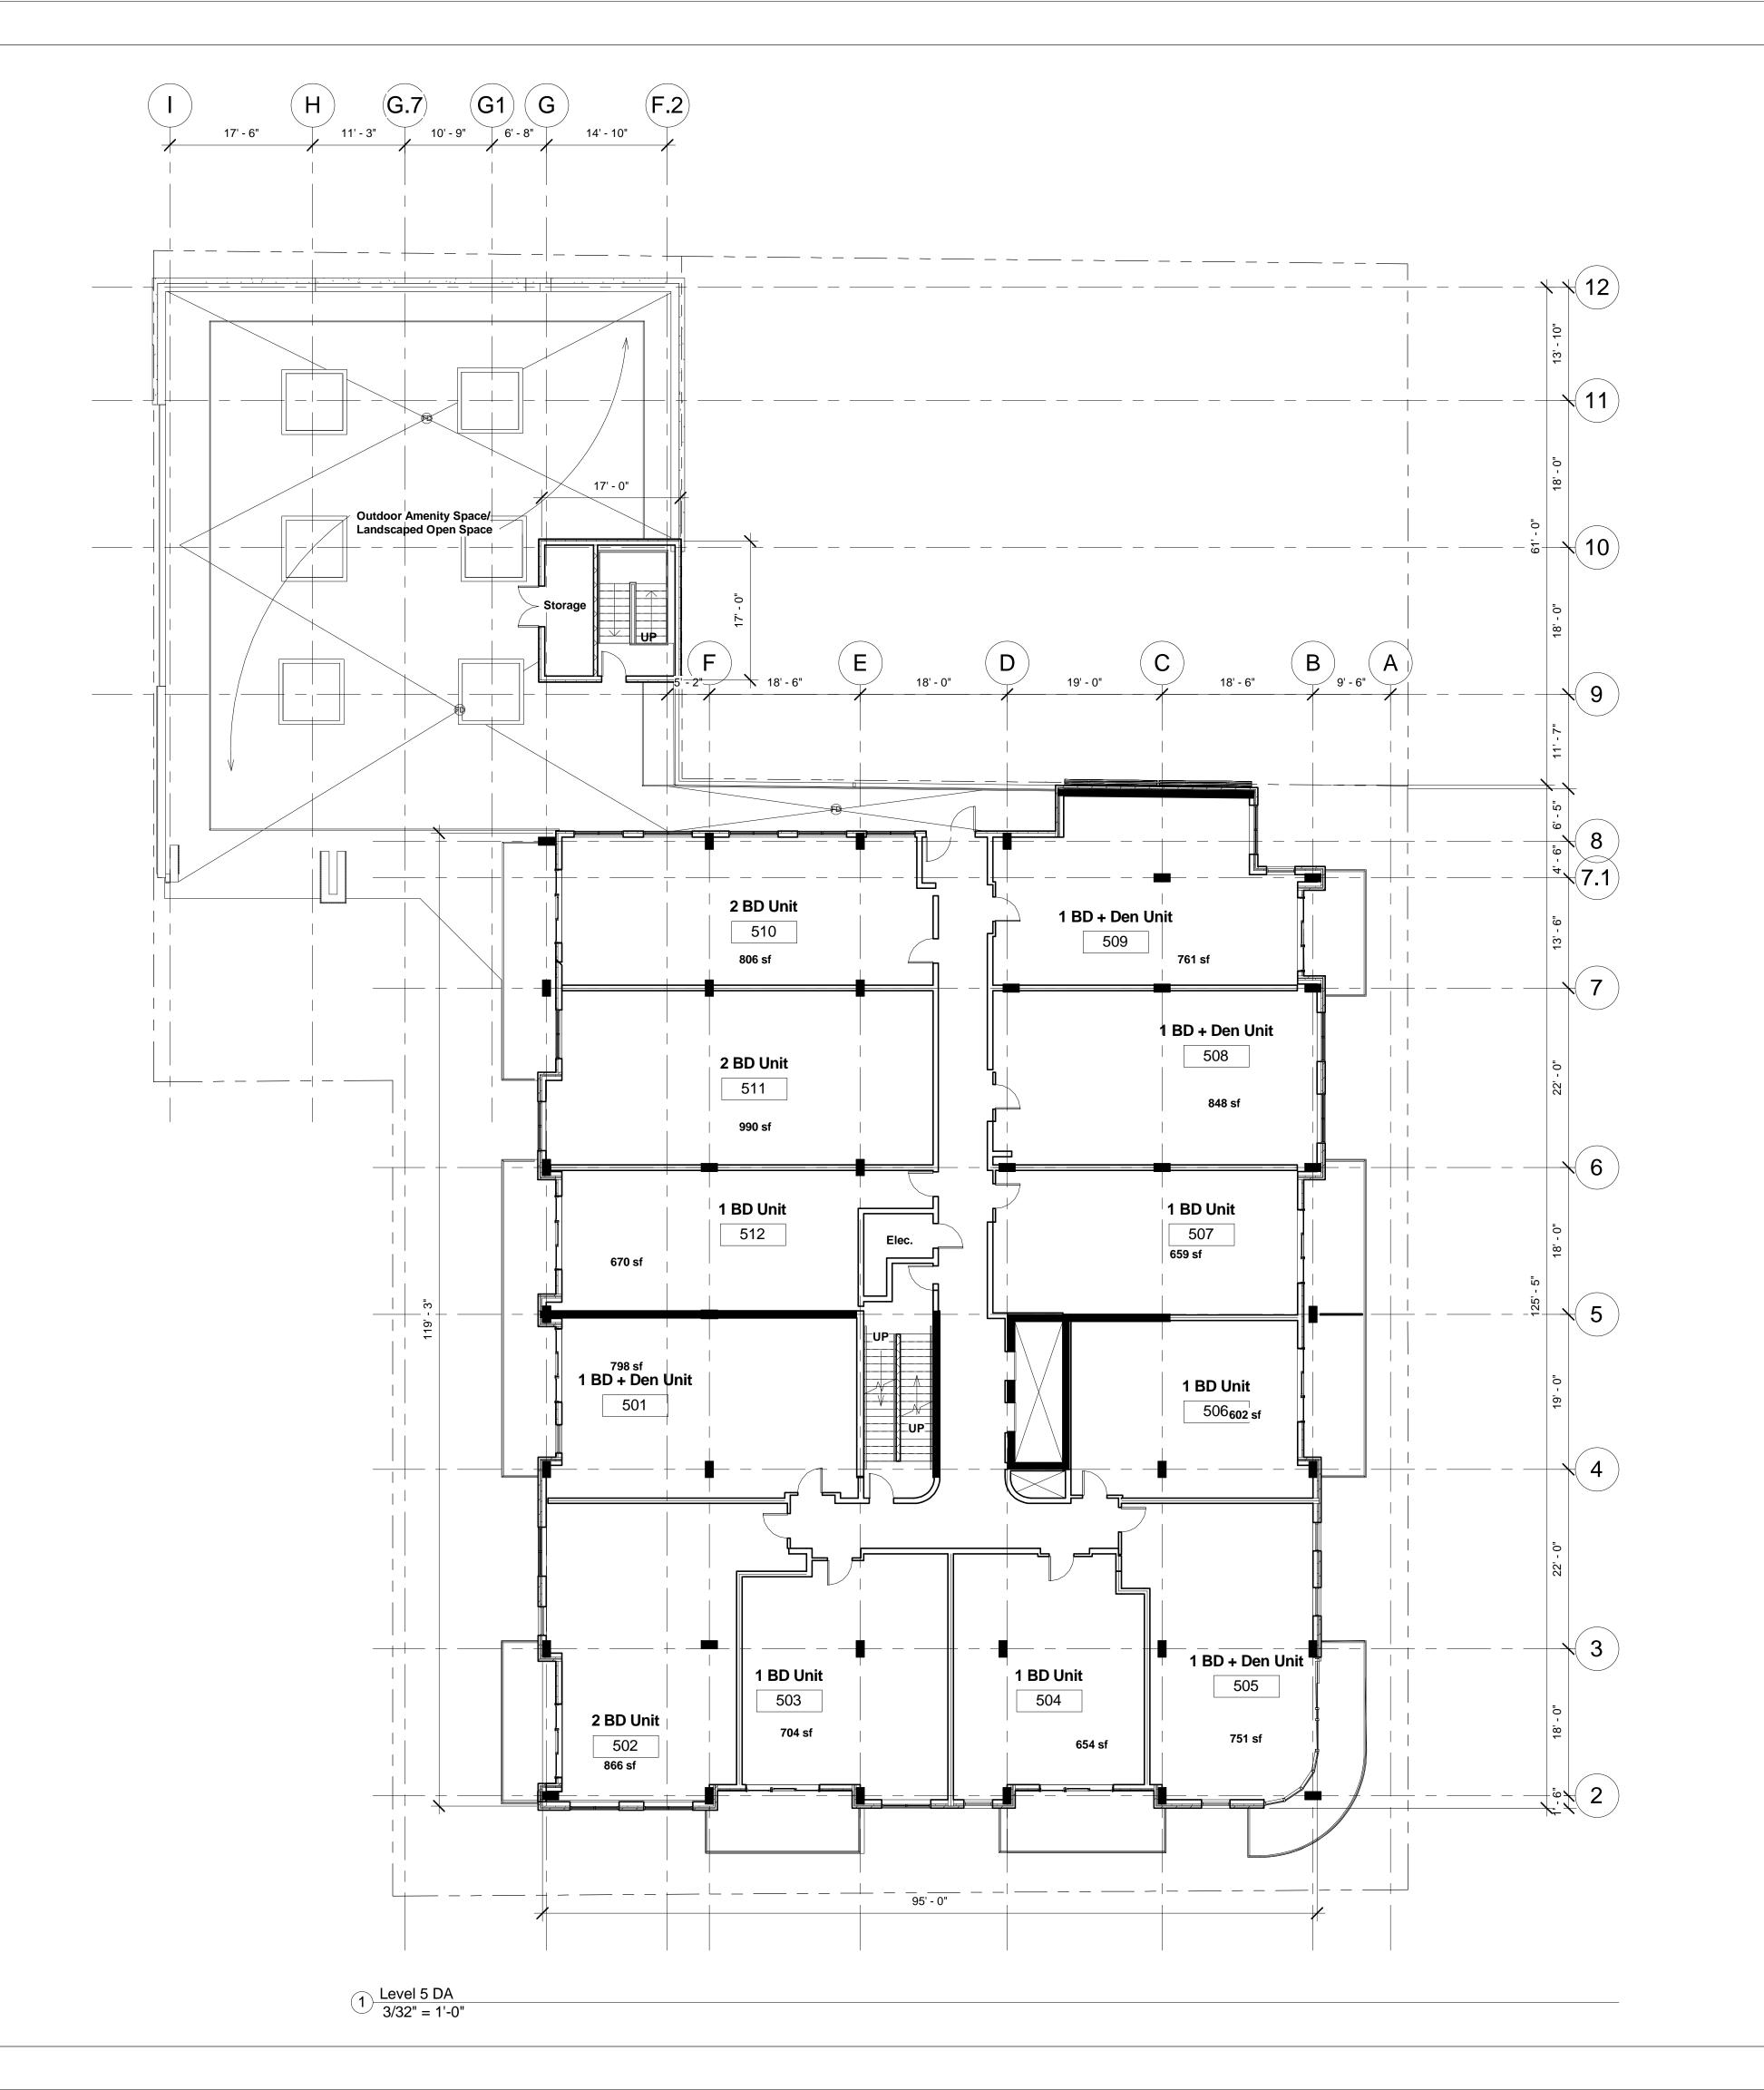

Proposed
Commercial/Apartment
Lot N
Almon & Bloomfield
Halifax, N.S.

## 5th Floor Plan

|          | Scale      | 3/32" = 1'-0      |
|----------|------------|-------------------|
|          | Date       | September 27, 201 |
| Drawn by | Drawn by   | G                 |
|          | Checked by | P                 |