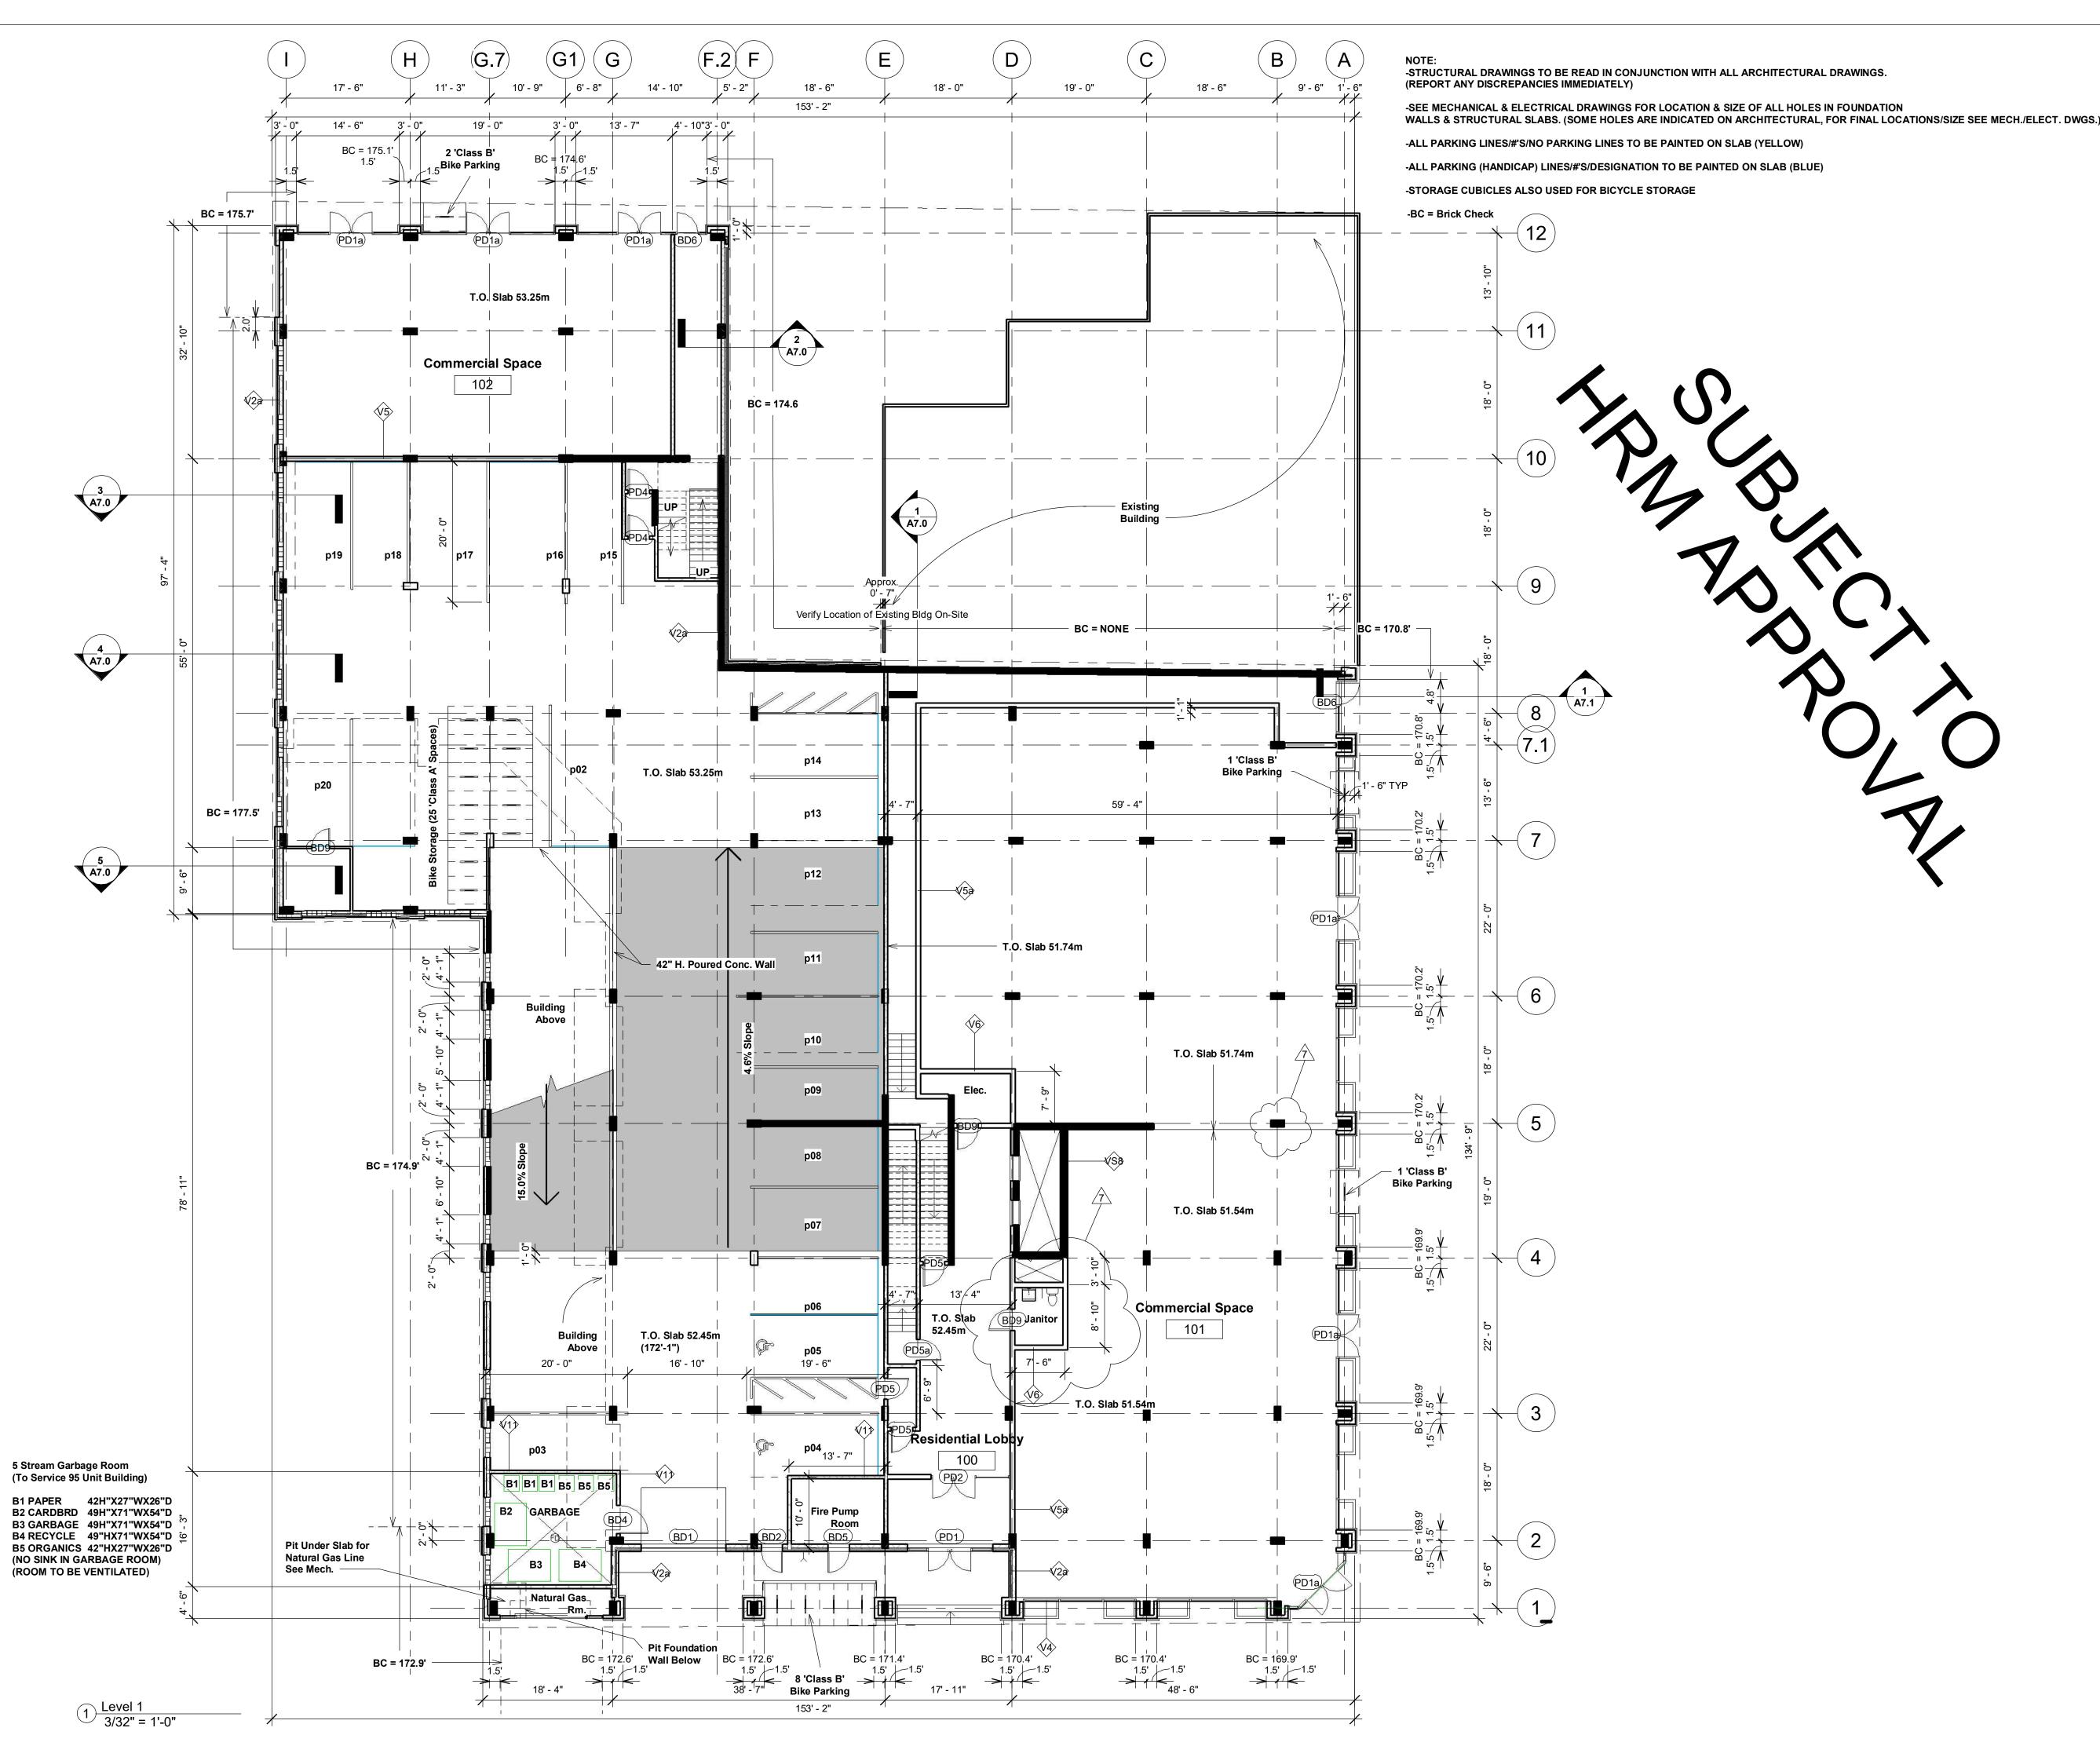

## NOTES:

1) THE CONTRACTOR IS RESPONSIBLE FOR CHECKING ALL ALL DIMENSIONS ON SITE & REPORTING ANY DISCREPANCY TO THE ARCHITECT BEFORE PROCEEDING.

2) DO NOT SCALE FROM DRAWINGS USED FIGURED DIMENSIONS.3) DRAWING REPRESENTATIONS MAYBE IN MARIANCE W/ DETAILED SPECE & SCHEDUL

3) DRAWING REPRESENTATIONS MAYBE IN VARIANCE W/ DETAILED SPECS. & SCHEDULES, IN WHICH CASE SPECS. & SCHEDULES OVERRIDE THE DRAWINGS.

4) CHANGES FROM THESE PLANS & SPECS. MUST BE AGREED TO IN WRITING, & APPROVED BY THE ARCHITECT & OWNER, BEFORE PROCEEDING.

5) ONLY THOSE DRAWINGS MARKED APPROVED

CONSTRUCTION.

6)THESE DRAWINGS ARE TO BE READ IN CONJUNCTION W/ THE SPECS.

FOR CONSTRUCTION, ARE TO BE USED FOR

|   | Change in DA                                  | 9/27/2016 |
|---|-----------------------------------------------|-----------|
| 1 | Revised per HRM Comments                      | 3/9/2017  |
| 2 | Natural Gas Connection                        | 5/23/2017 |
| 4 | Brick Check Heights                           | 5/31/2017 |
| 5 | Rotate Column 7 F&E                           | 6/5/2017  |
| 6 | Revised per HRM Comments & F7 Column Rotation | 6/6/2017  |
| 7 | Column B-5, Janitor Rm.                       | 6/9/2017  |
| 8 | additional bike parking added                 | 7/7/2017  |
|   |                                               |           |
|   |                                               |           |
|   |                                               |           |
|   |                                               |           |
|   |                                               |           |
|   |                                               |           |
|   |                                               |           |
|   |                                               |           |
|   |                                               |           |
|   |                                               |           |
|   |                                               |           |
|   |                                               |           |
|   |                                               |           |
|   |                                               |           |
|   |                                               |           |
|   |                                               |           |
|   |                                               |           |
|   |                                               |           |
|   |                                               |           |

Proposed
Commercial/Apartment
Lot N
Almon & Bloomfield
Halifax, N.S.

## First Floor Plan

| Scale      | 3/32" = 1'-0"      |
|------------|--------------------|
| Date       | September 27, 2016 |
| Drawn by   | GJ                 |
| Checked by | PS                 |

A3.0