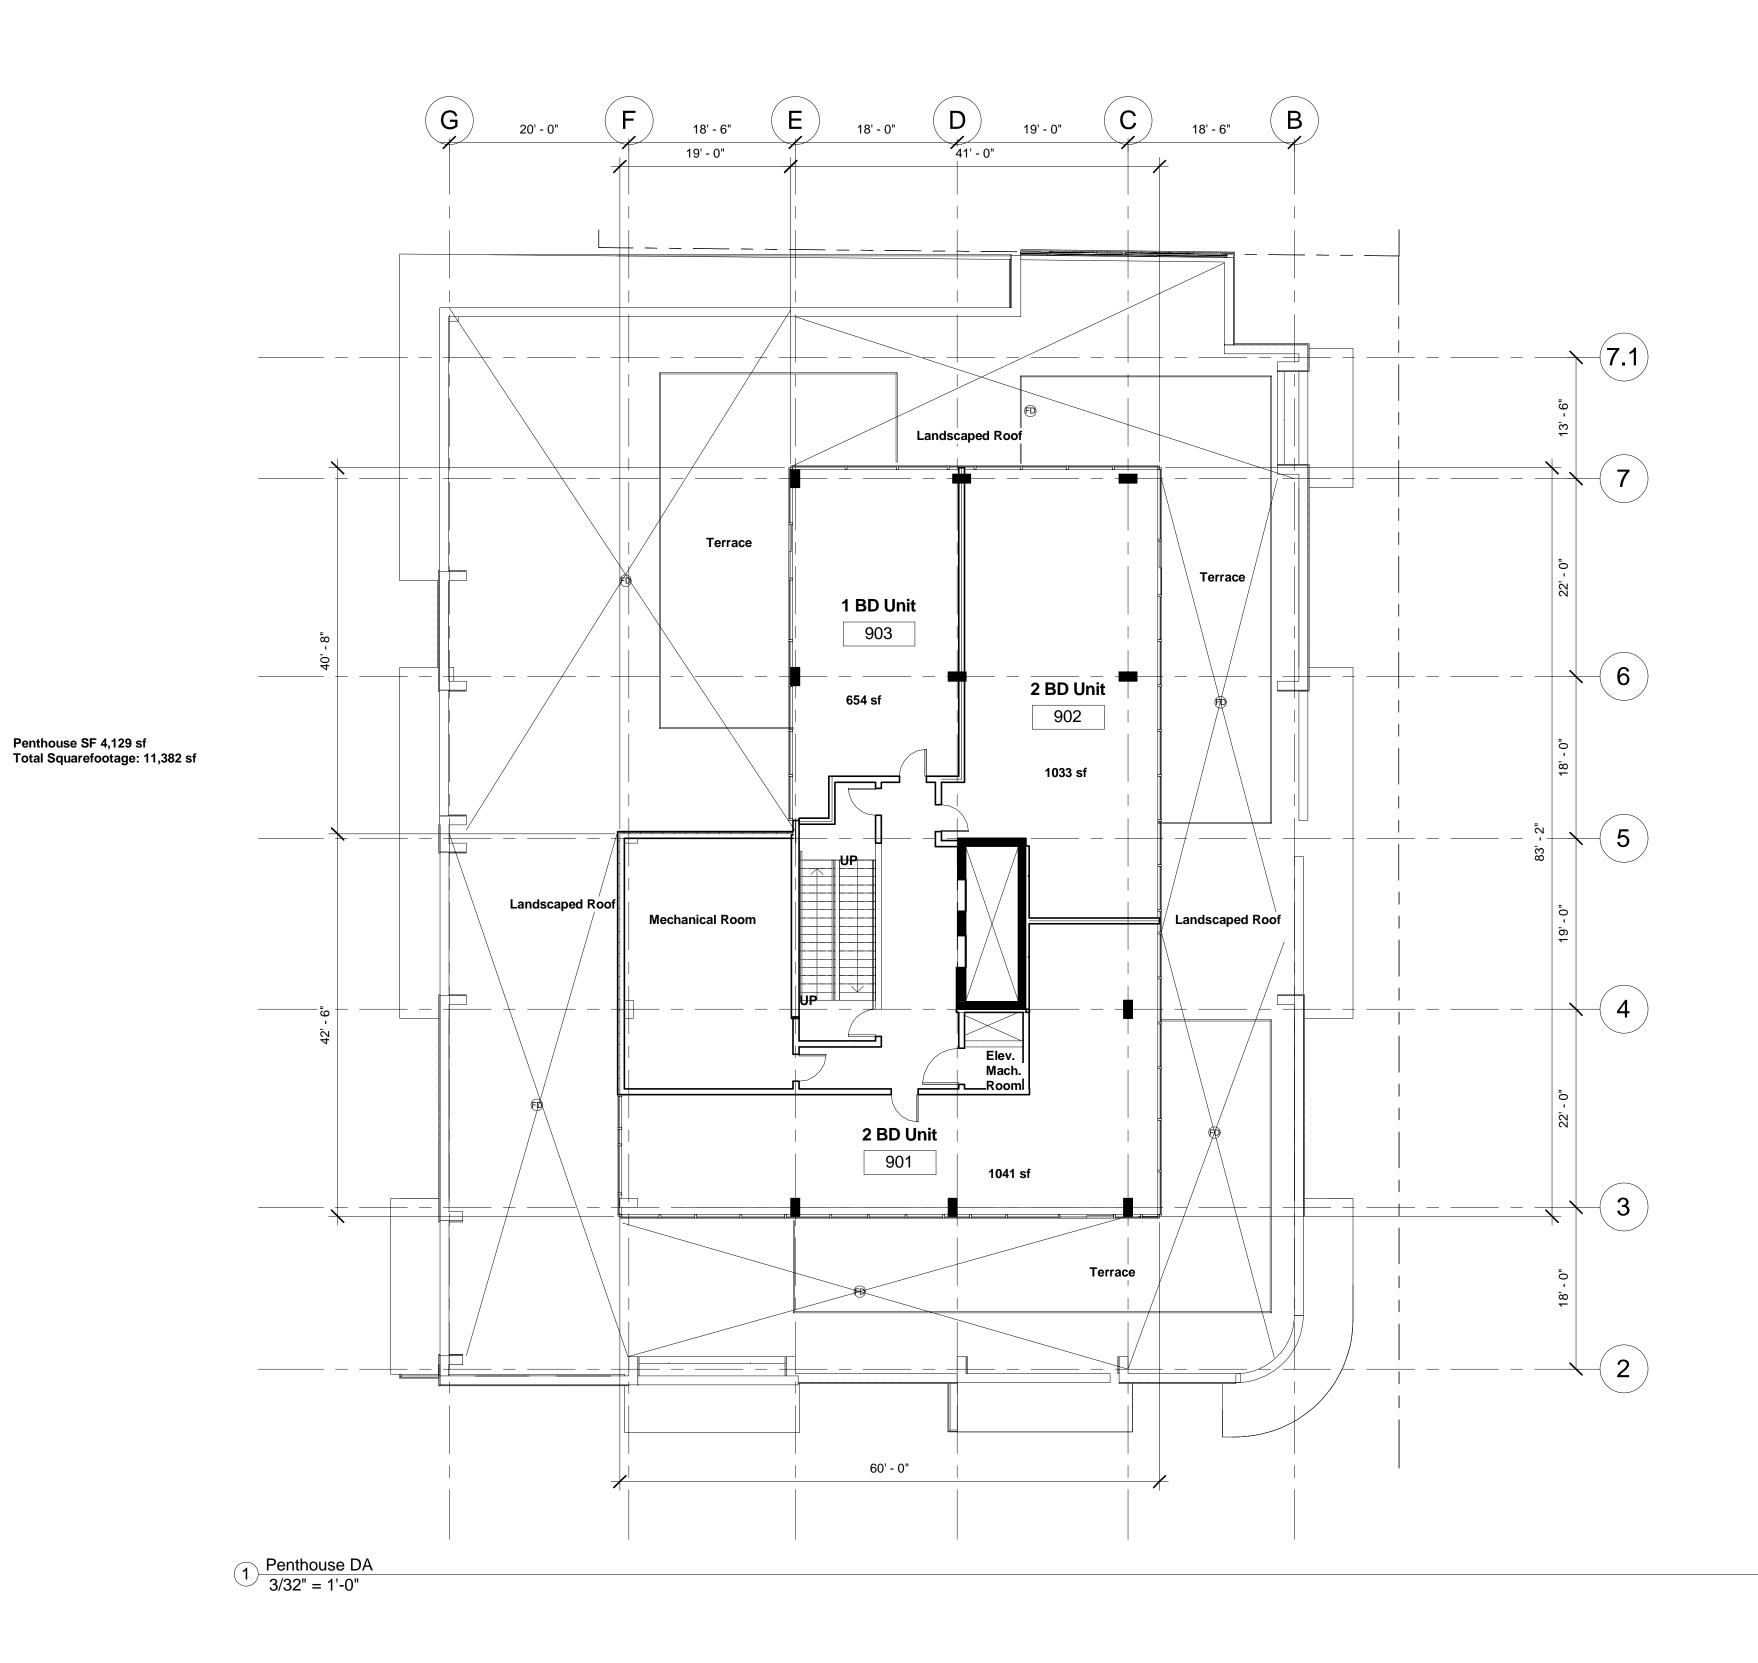

Proposed
Commercial/Apartment
Lot N
Almon & Bloomfield
Halifax, N.S.

## Penthouse

| Scale      | 3/32" = 1'-0       |
|------------|--------------------|
| Date       | September 27, 2016 |
| Drawn by   | G                  |
| Checked by | DC                 |

DA3.6

Project number