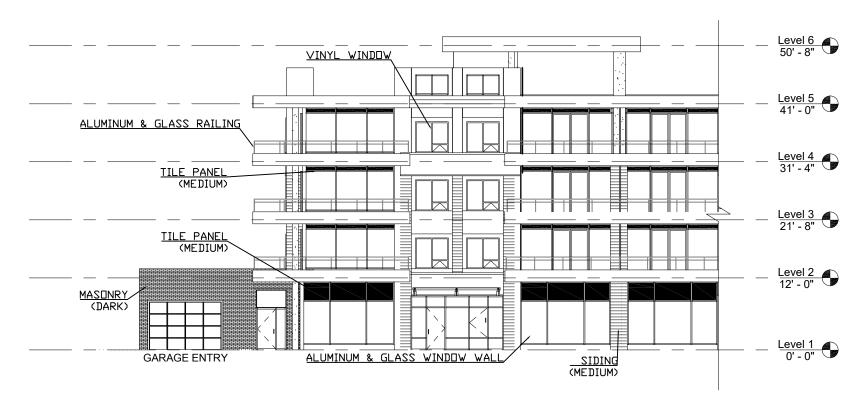

## Schedule F1 I South Elevation, **Building B**

|        | TITL <u>E:</u>               | drawn by:<br>STAFF                     | checked:<br>P.S.  |
|--------|------------------------------|----------------------------------------|-------------------|
| ERCIAL | BUILDING A & B               | date:<br>Feb 6 / 18                    | approved:<br>P.S. |
| 1,2&3  | PHASE III<br>SOUTH ELEVATION | scale:<br>1/16" = 1'-0"                | dwg #:            |
|        |                              | project <b>#</b> :<br>2848, 3028, 3049 | 0                 |