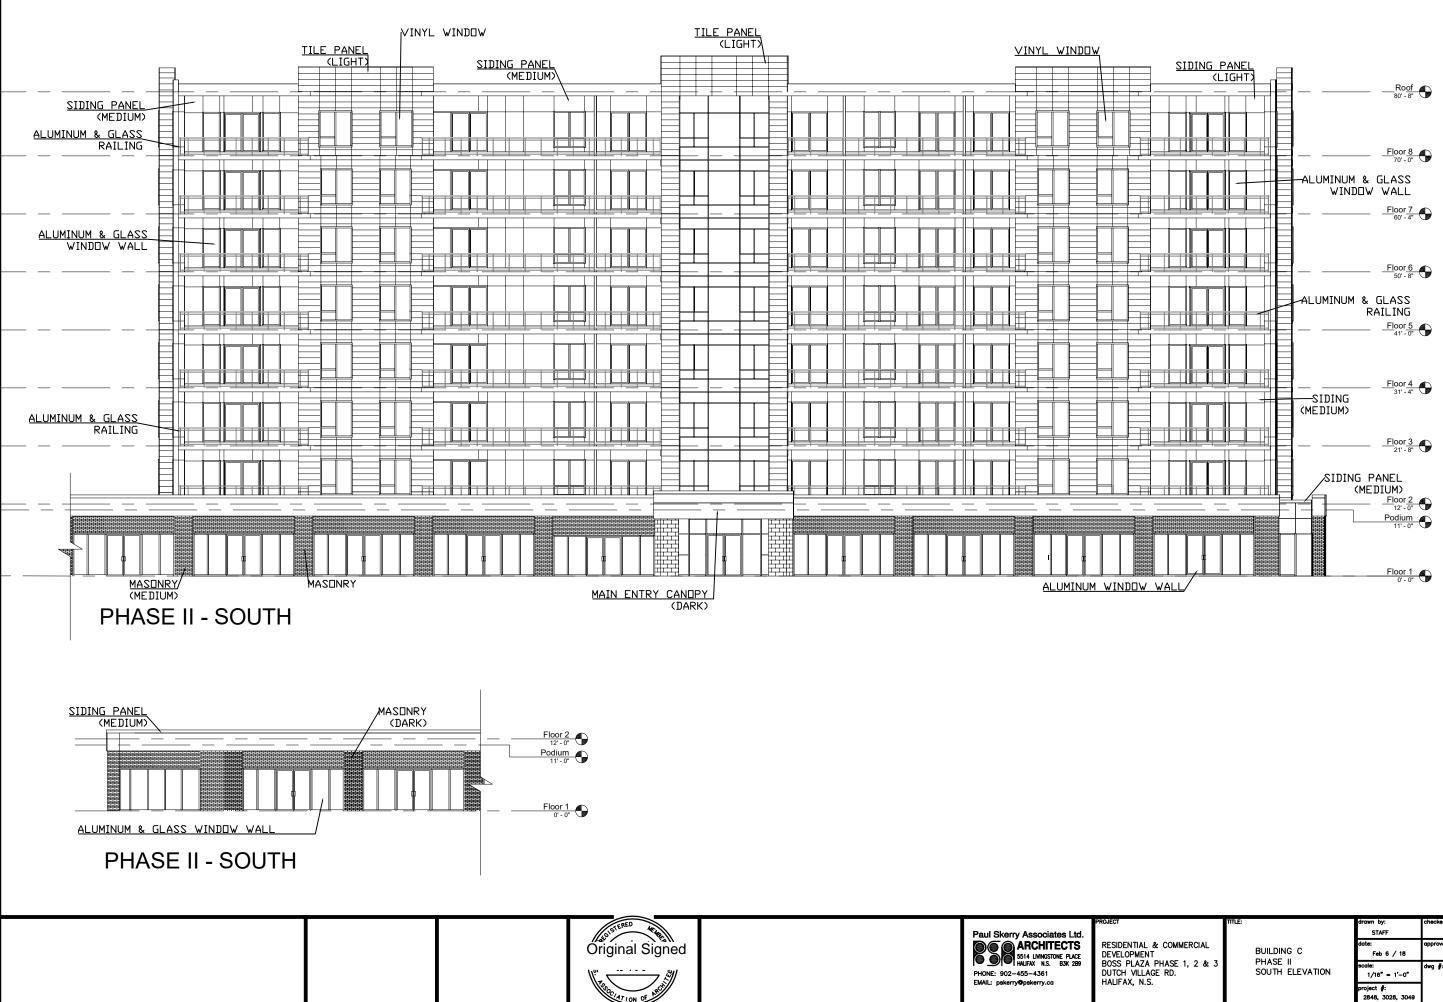

## Schedule Π **\_** South Elevation, Building $\cap$

|        | TITLE:                     | drawn by:<br>STAFF                    | checked:<br>P.S.  |
|--------|----------------------------|---------------------------------------|-------------------|
| ERCIAL | BUILDING C                 | date:<br>Feb 6 / 18                   | approved:<br>P.S. |
| 1,2&3  | PHASE II<br>SOUTH ELEVATIO | 1/16" = 1'-0"                         | dwg ∦:            |
|        |                            | project <b>#:</b><br>2848, 3028, 3049 | 0                 |