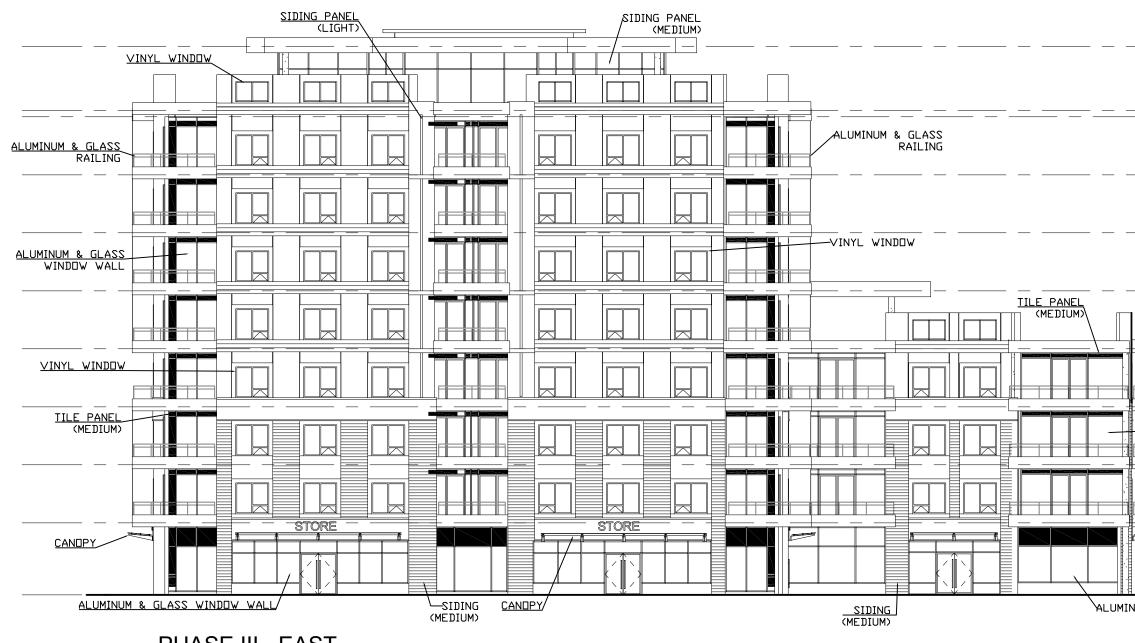

PHASE III - EAST

| MUN | & | GLASS | WINDOW | WALL |  |
|-----|---|-------|--------|------|--|

|          | TITLE:         | drawn by:        | checked:  |
|----------|----------------|------------------|-----------|
|          |                | STAFF            | P.S.      |
| MERCIAL  | BUILDING A & B | date:            | approved: |
|          | PHASE III      | Feb 6 / 18       | P.S.      |
| 1, 2 & 3 | EAST ELEVATION | scale:           | dwg #:    |
|          |                | 1/16" = 1'-0"    | 0         |
|          |                | project #:       | 0         |
|          |                | 2848, 3028, 3049 |           |