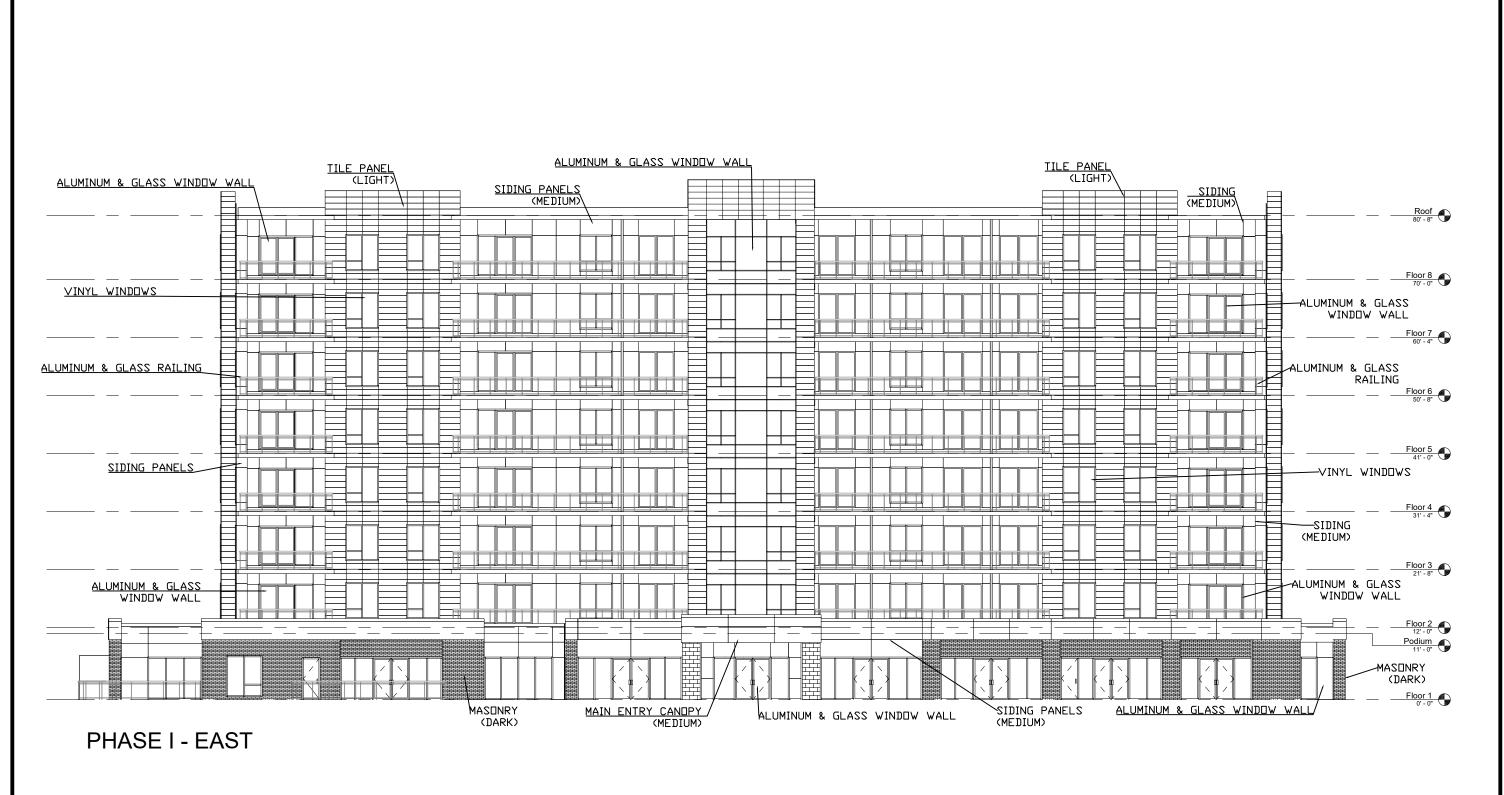

## Schedule C \_ Π ast Elevation, Buildings Ø Π

|          | TITLE:         | drawn by:        | checked:  |
|----------|----------------|------------------|-----------|
|          |                | STAFF            | P.S.      |
| /ERCIAL  |                | date:            | approved: |
|          | BUILDING D & E | Feb 6 / 18       | P.S.      |
| 1, 2 & 3 | PHASE I        | scale:           | dwg #:    |
|          | EAST ELEVATION | 1/16" = 1'-0"    |           |
|          |                | project #:       | 0         |
|          |                | 2848, 3028, 3049 | -         |