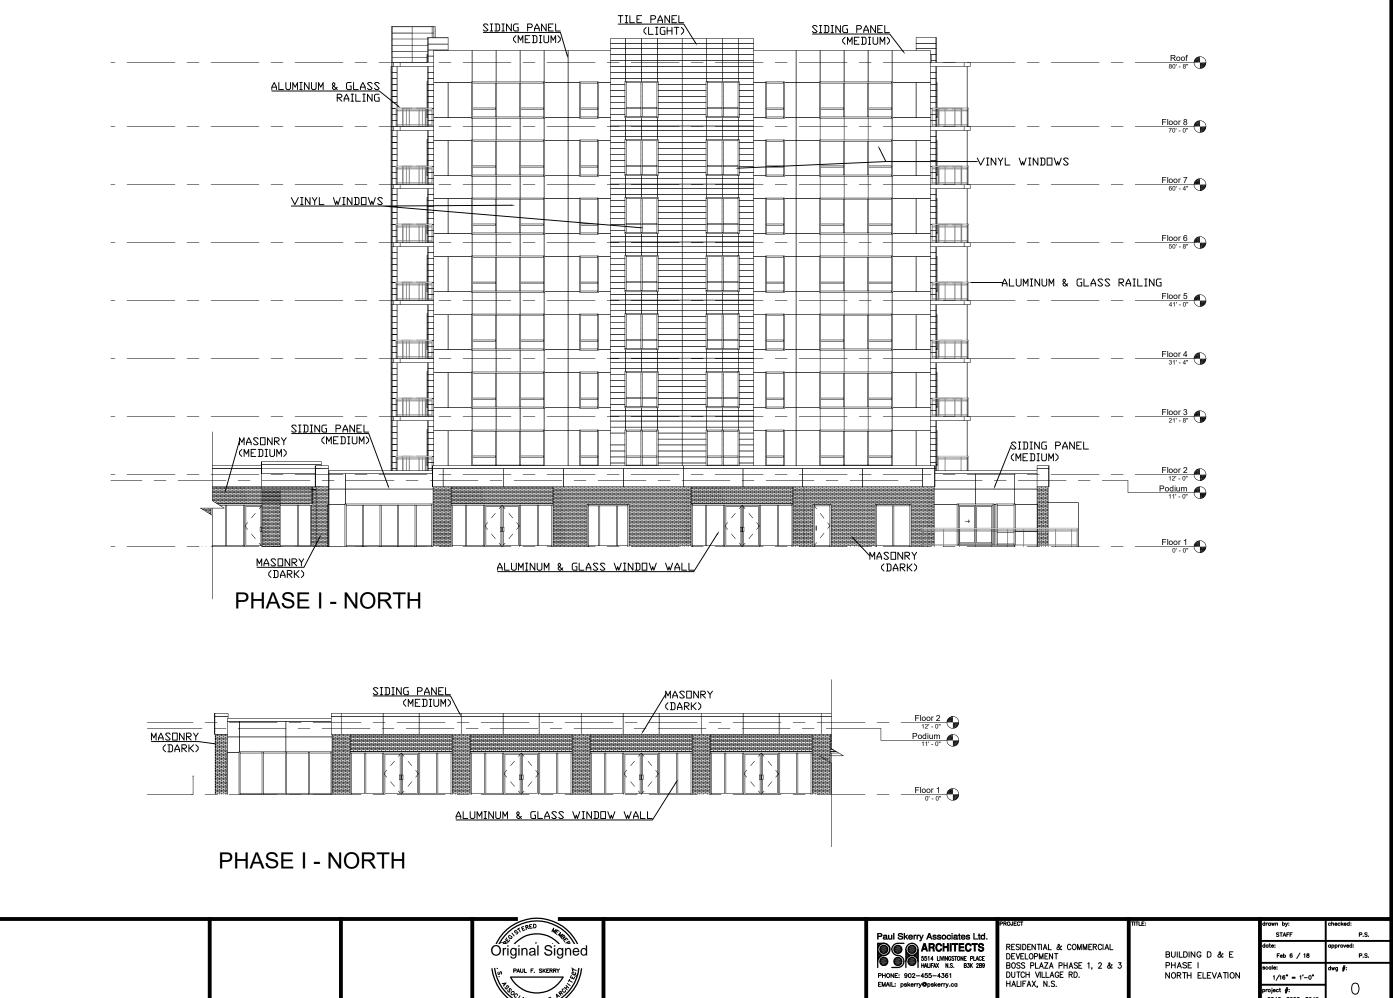

|         | TITLE: |                            | drawn by:                             | checked:          |
|---------|--------|----------------------------|---------------------------------------|-------------------|
|         | IIILE; |                            | STAFF                                 | P.S.              |
| RCIAL   |        | BUILDING D & E             | date:<br>Feb 6 / 18                   | approved:<br>P.S. |
| , 2 & 3 |        | PHASE I<br>NORTH ELEVATION | scale:<br>1/16" = 1'-0"               | dwg #:            |
|         |        |                            | project <b>#:</b><br>2848, 3028, 3049 | 0                 |