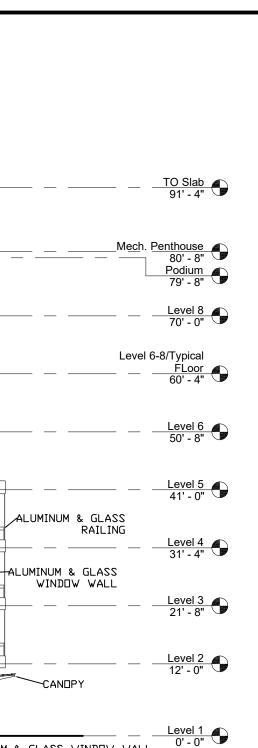

PHASE III - EAST

| MUN | & | GLASS | WINDOW | WALL |  |
|-----|---|-------|--------|------|--|

|          | TITLE:         | drawn by:        | checked:  |
|----------|----------------|------------------|-----------|
|          |                | STAFF            | P.S.      |
| MERCIAL  | BUILDING A & B | date:            | approved: |
|          | PHASE III      | Feb 6 / 18       | P.S.      |
| 1, 2 & 3 | EAST ELEVATION | scale:           | dwg #:    |
|          |                | 1/16" = 1'-0"    | 0         |
|          |                | project #:       | 0         |
|          |                | 2848, 3028, 3049 |           |