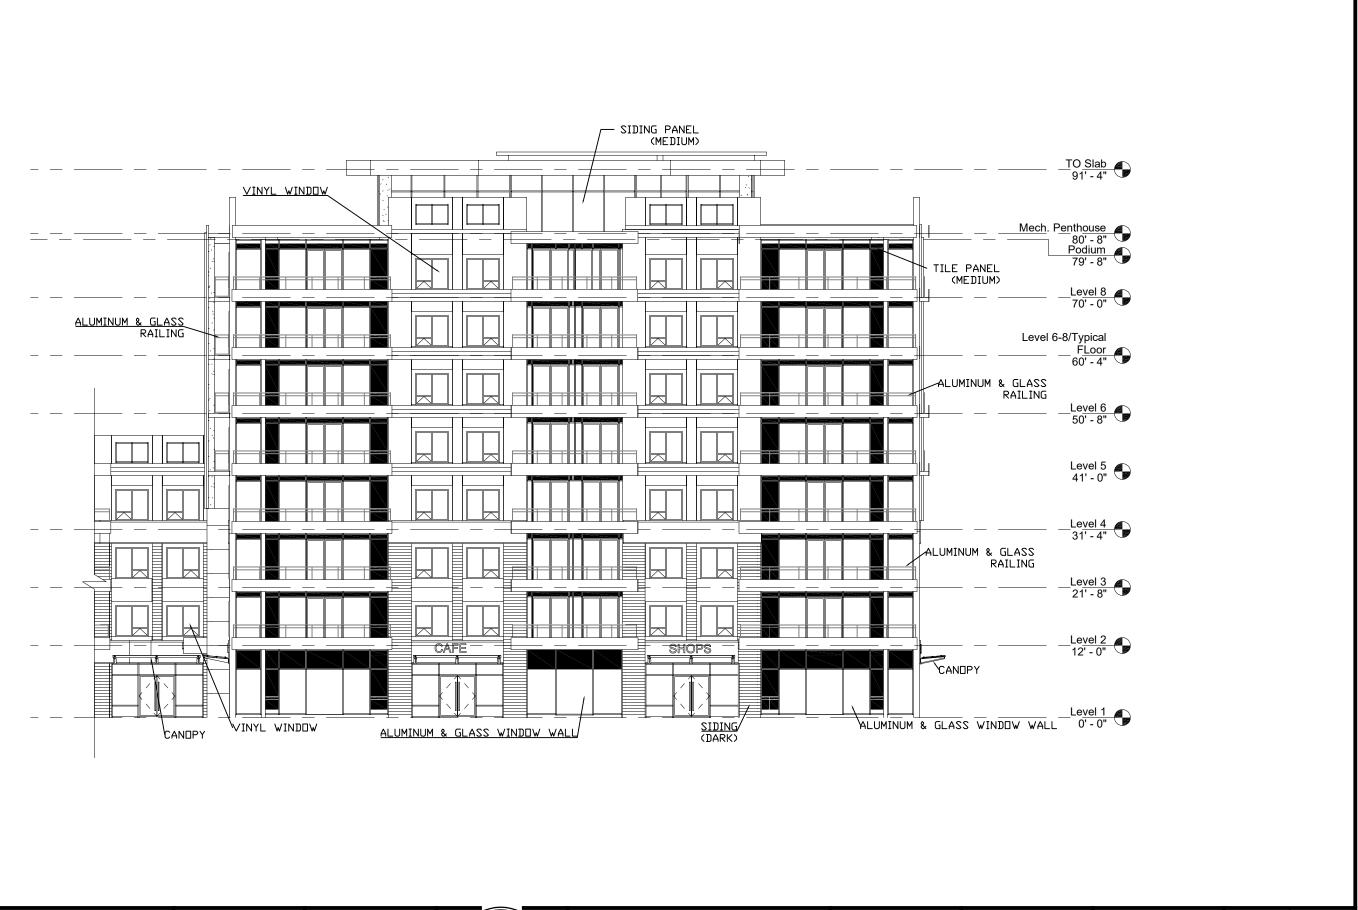

## Schedule Ū G South Elevation, Building $\triangleright$

|       | TITLE: |                              | drawn by:                             | checked:  |
|-------|--------|------------------------------|---------------------------------------|-----------|
|       |        |                              | STAFF                                 | P.S.      |
| RCIAL |        |                              | date:                                 | approved: |
|       |        | BUILDING A & B               | Feb 6 / 18                            | P.S.      |
| 2&3   |        | PHASE III<br>SOUTH ELEVATION | scale:<br>1/16" = 1'-0"               | dwg #:    |
|       |        |                              | project <b>#:</b><br>2848, 3028, 3049 | 0         |