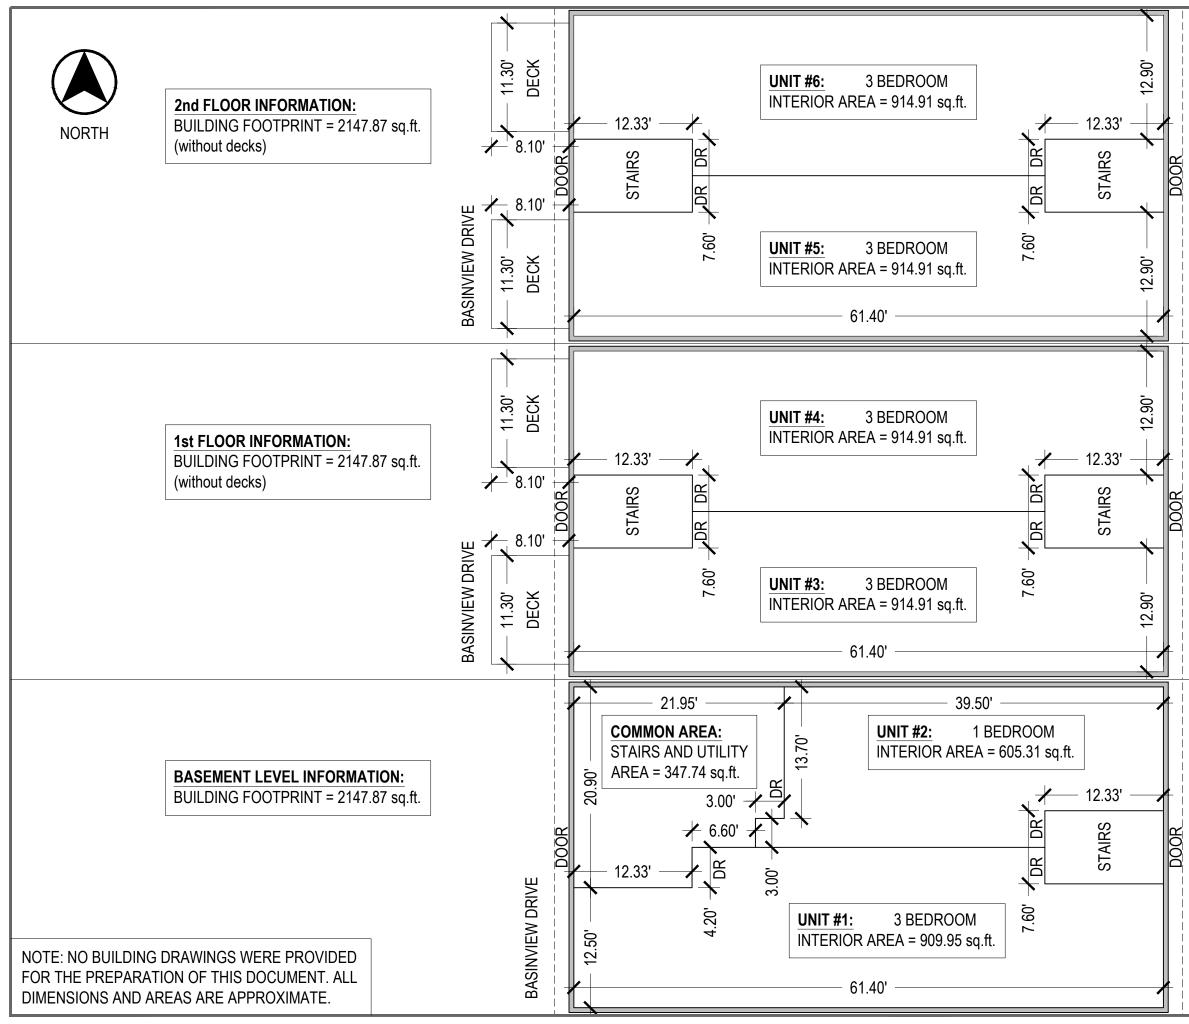

|              | EKISTICS PLANNING & DESIGN                                                                                                                                                              |
|--------------|-----------------------------------------------------------------------------------------------------------------------------------------------------------------------------------------|
|              | NOT FOR<br>CONSTRUCTION                                                                                                                                                                 |
| ROBIE STREET | NO. REVISION DATE REVISIONS DATE A - Detail No.                                                                                                                                         |
| REET         | B B-Drawing No.<br>PROJECT<br>3834 Robie Street<br>Halifax<br>Nova Scotia<br>DRAWING<br>FLOOR PLANS<br>0 10' 20'<br>1" = 10'-0"                                                         |
| ROBIE ST     | I = 10-0       SCALE     DATE       1"=10'-0"     2017/03/02       DRAWN BY     CHECKED     REVIEWED       DJH     RTL     REVIEWED       APPROVED     DEPT. APPROVAL       RTL     RTL |
| ROBIE STREET | SEAL SEAL DEPT. PROJECT NO. CONSULTANT'S NO. TENDER NO.                                                                                                                                 |