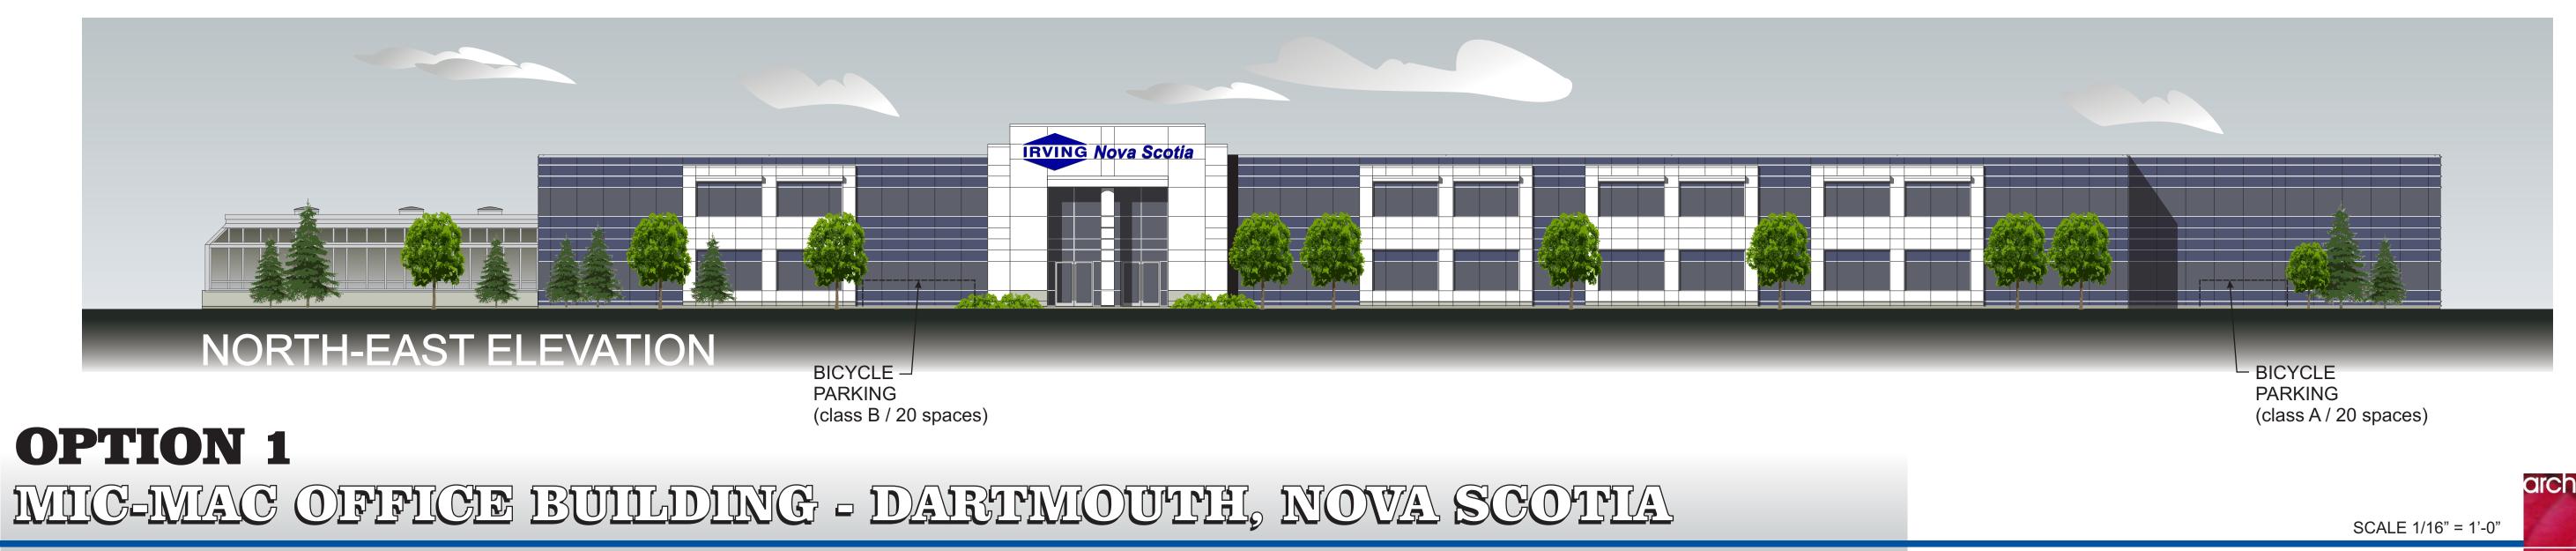

Nova Scotia

CURTAIN WALL / WINDOW FRAMING Clear Anodized Aluminum (Silver color) Framing Horizontal 'caps' / Vertical 'silicone joints'

BUILDING FACADE BASE: ALUMINUM COMPOSITE PANEL (ACP) Grey panel set in aluminum curtain wall ENTRANCE / Clear Anodized Aluminum Framing / Doors. Blue Tinted Vision Glass