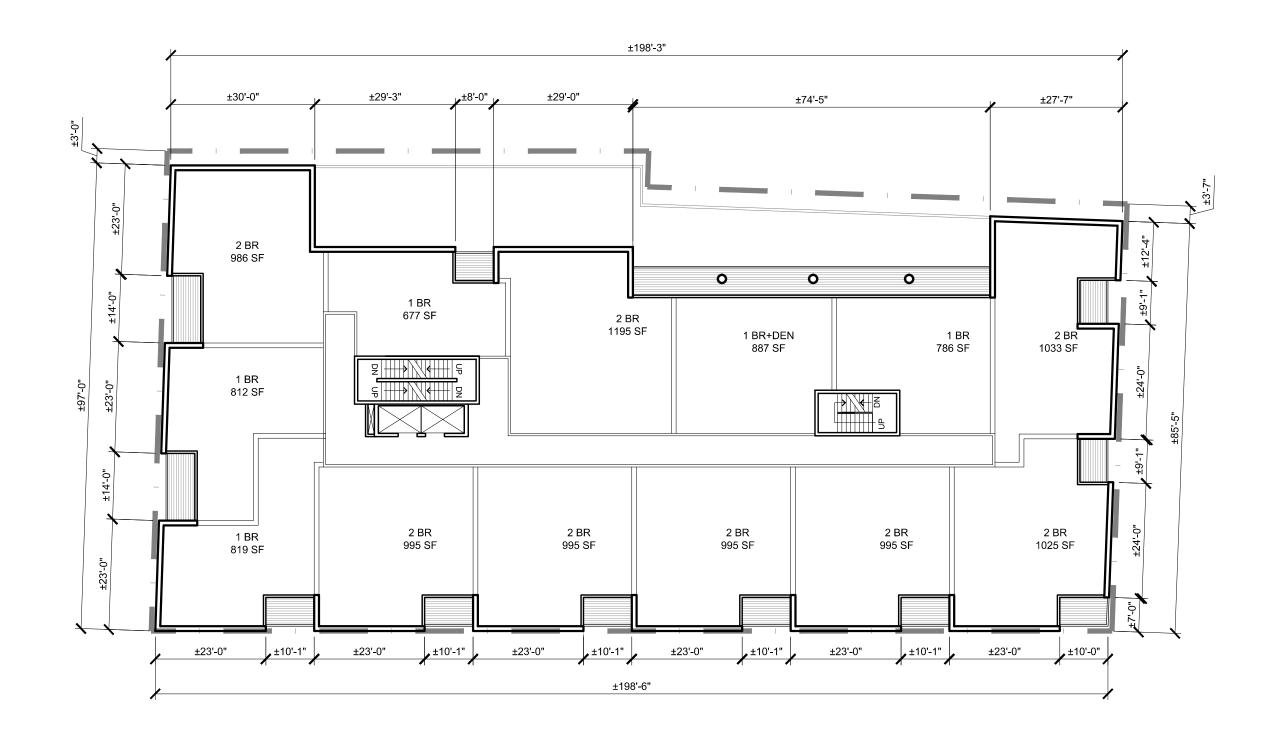

P2011.31 1" = 20'-0"

17 Apr 2018

WM FARES

ARCHITECTS

**A04** 

2859 ROBIE STREET, HALIFAX NS

FLOOR PLANS

LEVEL 200-400

Project No.: Scale:

Date:

1" = 20'-0" 17 Apr 2018

P2011.31

2859 ROBIE STREET, HALIFAX NS

LEVEL 500-600

**FLOOR PLANS** 

Project No.:

Scale: 1" = 20'-0"

Date: 17 Apr 2018

P2011.31

2859 ROBIE STREET, HALIFAX NS

LEVEL 700-1600

**FLOOR PLANS** 

Project No.: Scale:

Date: