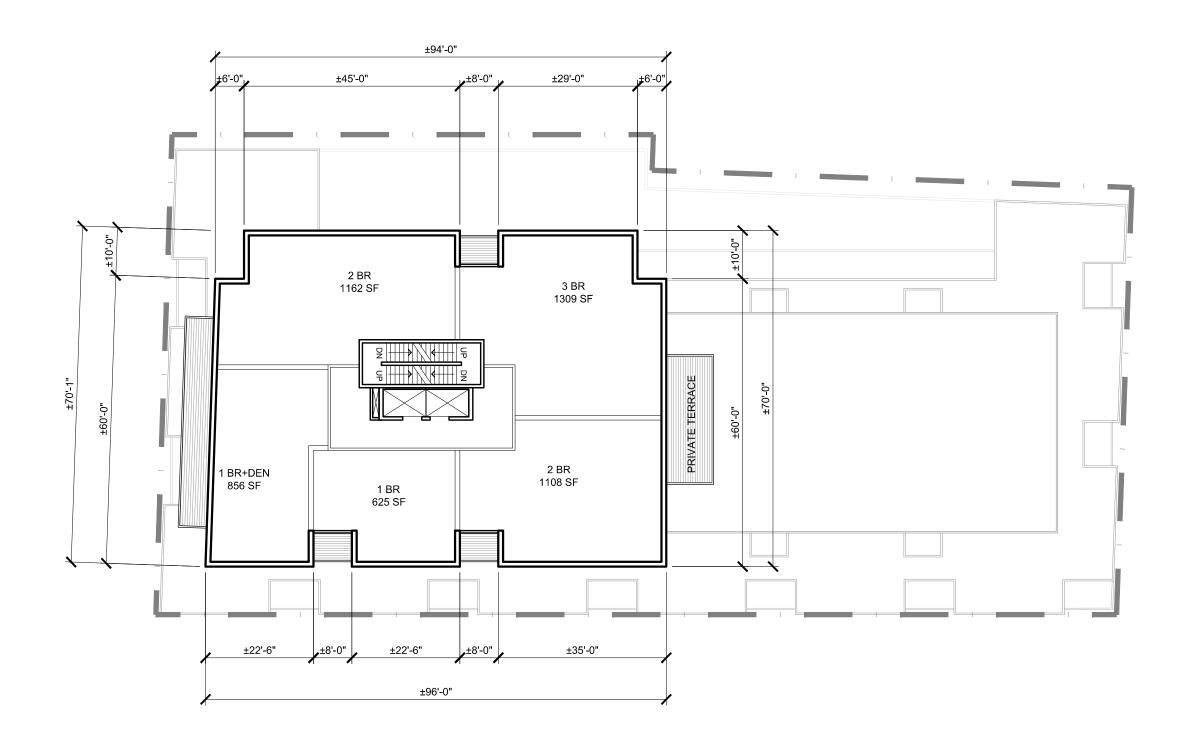

1" = 20'-0" 17 Apr 2018

P2011.31

WM FARES

FLOOR PLANS

PENTHOUSE LEVEL

Project No.: Scale:

Date:

P2011.31 1" = 20'-0" 17 Apr 2018