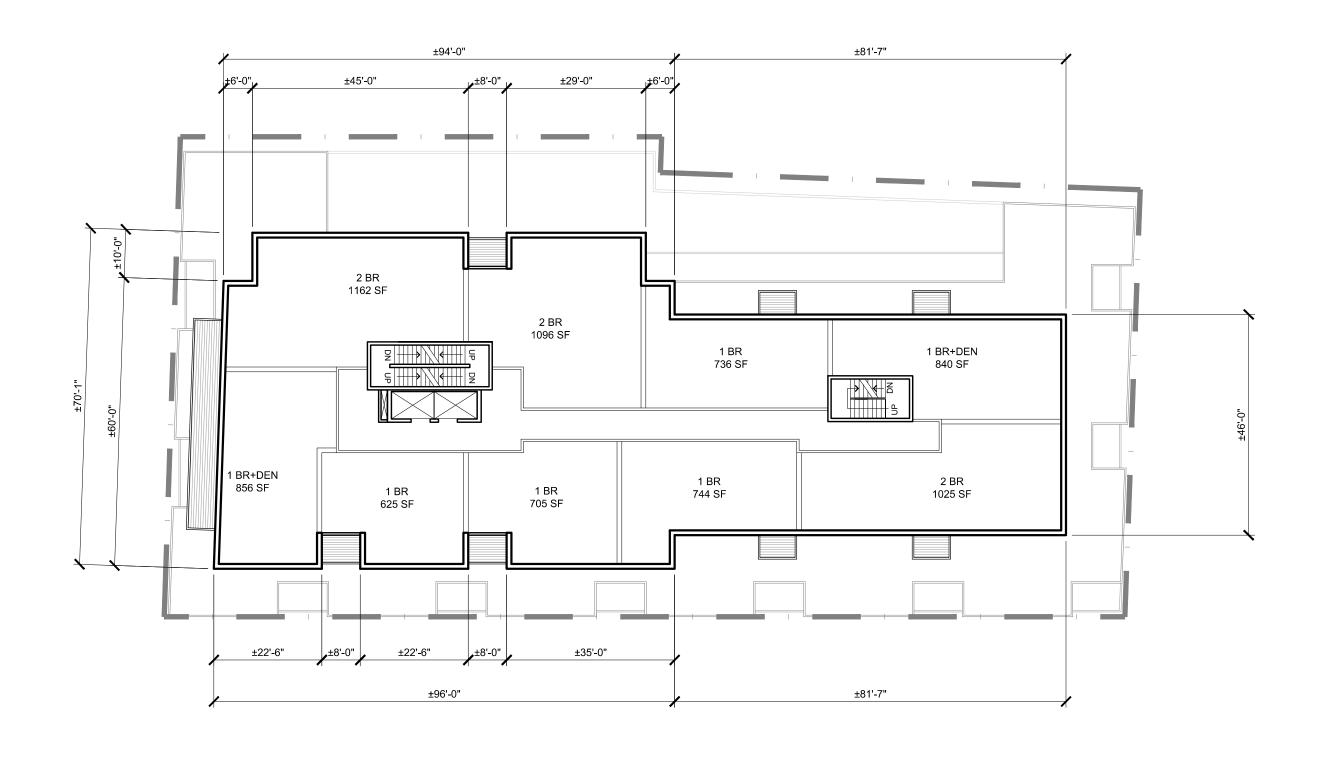

Project No.: Scale:

Date:

1" = 20'-0" 17 Apr 2018

P2011.31

2859 ROBIE STREET, HALIFAX NS

LEVEL 500-600

**FLOOR PLANS** 

Project No.:

Scale: 1" = 20'-0"

Date: 17 Apr 2018

P2011.31

2859 ROBIE STREET, HALIFAX NS

LEVEL 700-1600

**FLOOR PLANS** 

Project No.: Scale:

Date: