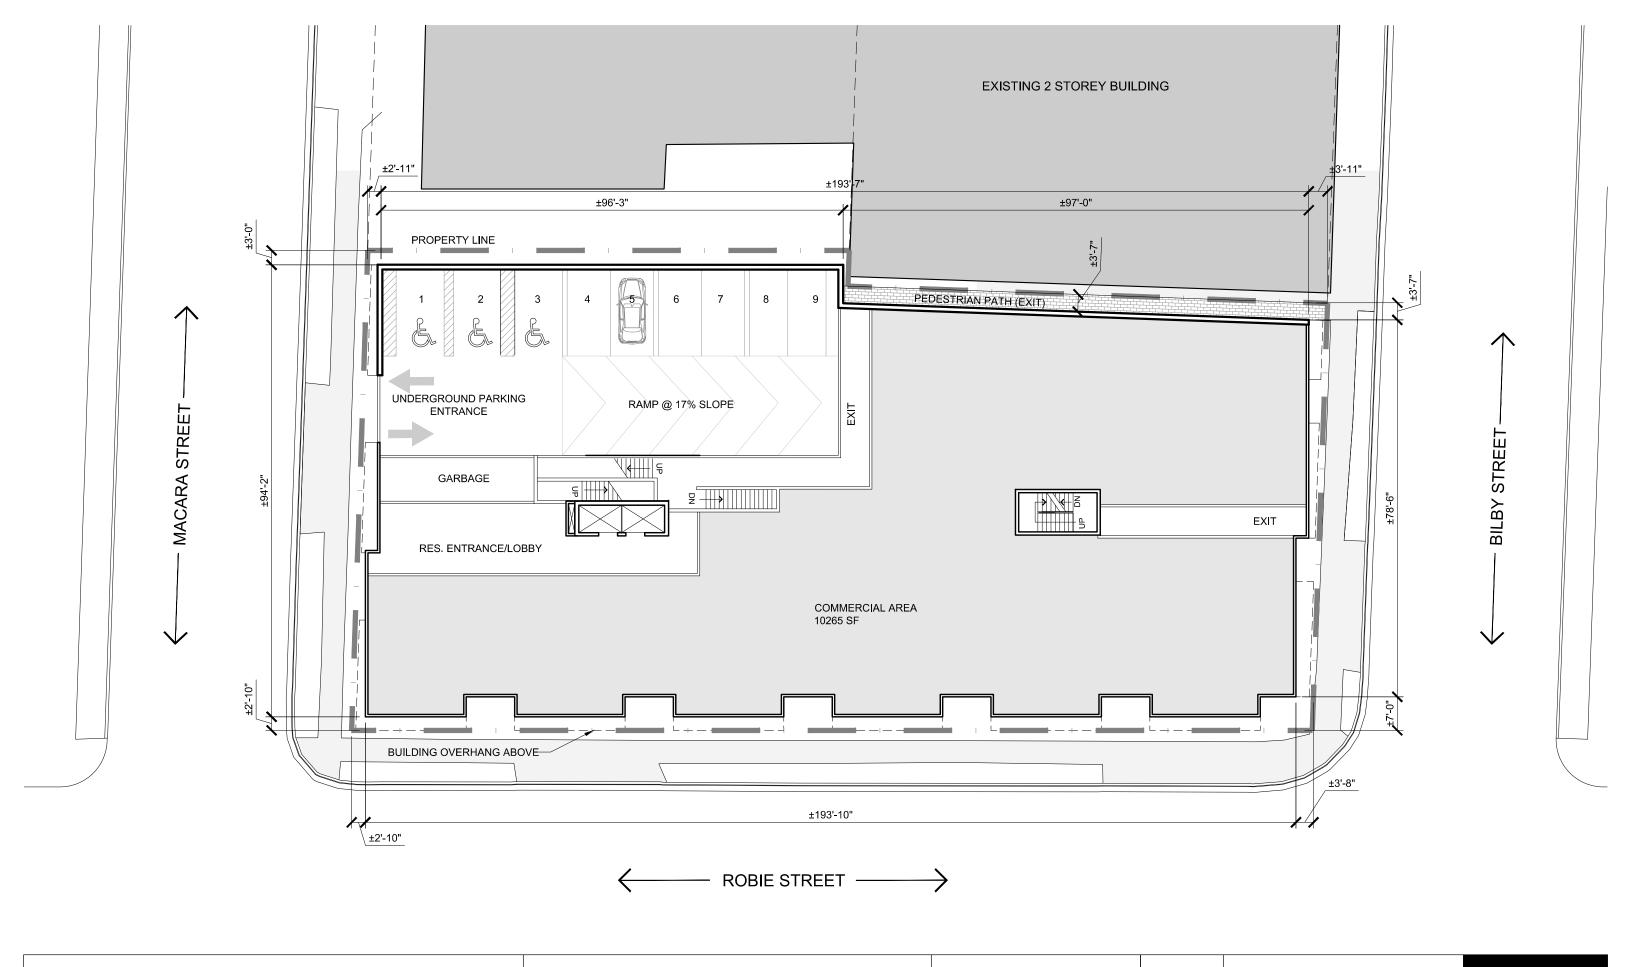

PARKING LEVEL P1

Project No.: Scale:

Date:

P2011.31 1" = 20'-0" 17 Apr 2018

2859 ROBIE STREET, HALIFAX NS

GROUND LEVEL
FLOOR PLANS

Project No.: Scale:

Date: