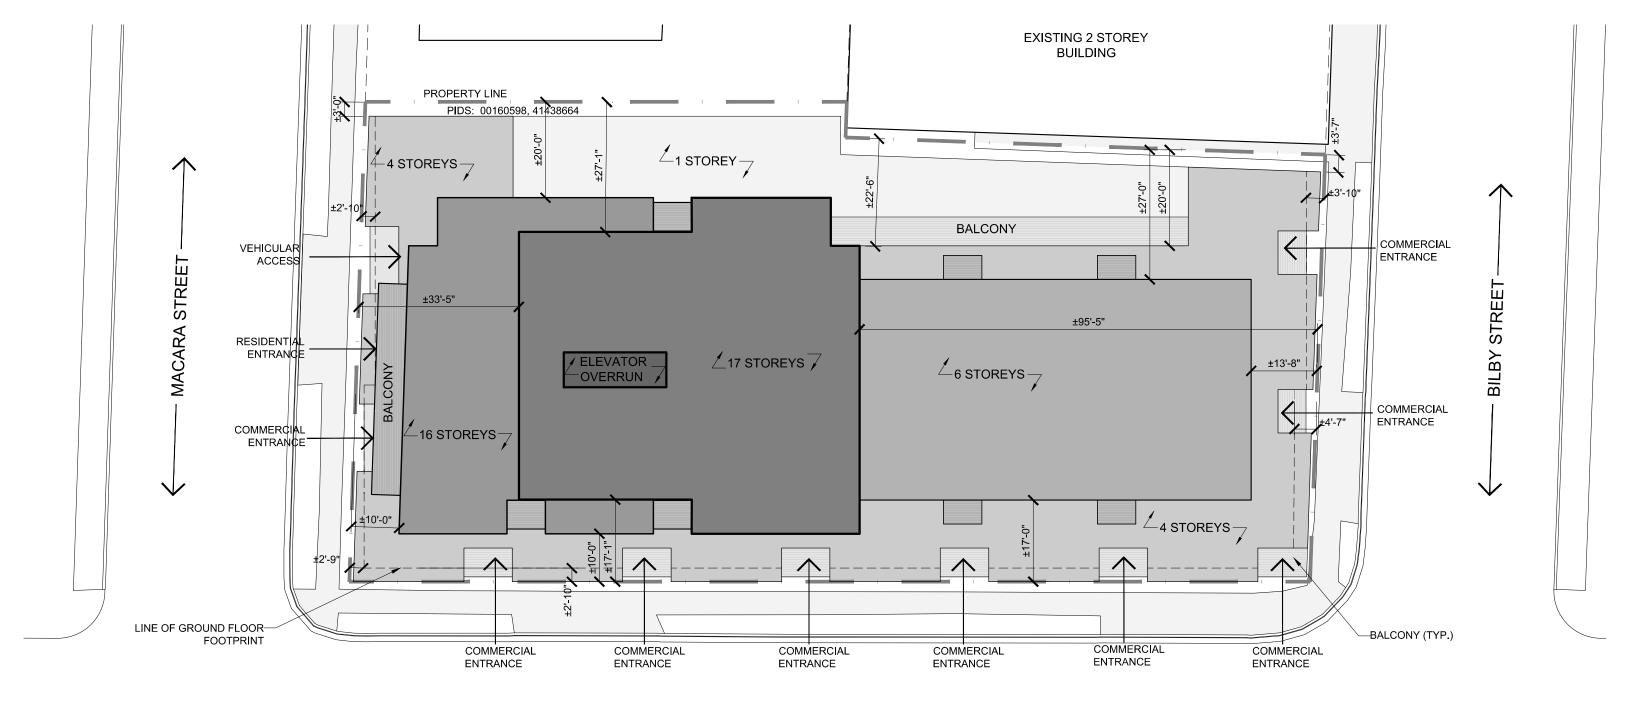

2859 ROBIE STREET, HALIFAX NS

**DATA TABLE** 

Project No.: Scale:

Date:

P2011.31

NTS 17 Apr 2018

2859 ROBIE STREET, HALIFAX NS

SITE/SETBACK PLAN

Project No.:

Scale: 1" = 20'-0" Date: 17 Apr 2018

P2011.31

2859 ROBIE STREET, HALIFAX NS

Date:

P2011.31

2859 ROBIE STREET, HALIFAX NS

**FLOOR PLANS** 