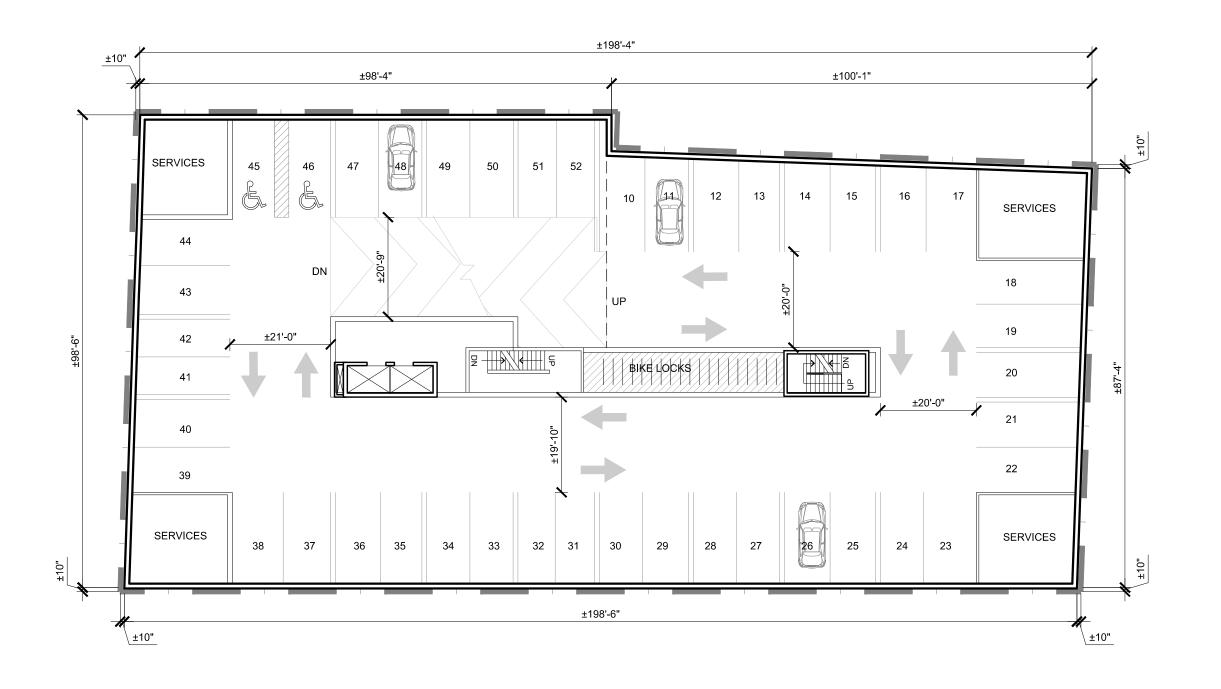

PARKING LEVEL P1

Project No.: Scale:

Date:

P2011.31 1" = 20'-0" 17 Apr 2018

2859 ROBIE STREET, HALIFAX NS

GROUND LEVEL
FLOOR PLANS

Project No.: Scale:

Date: