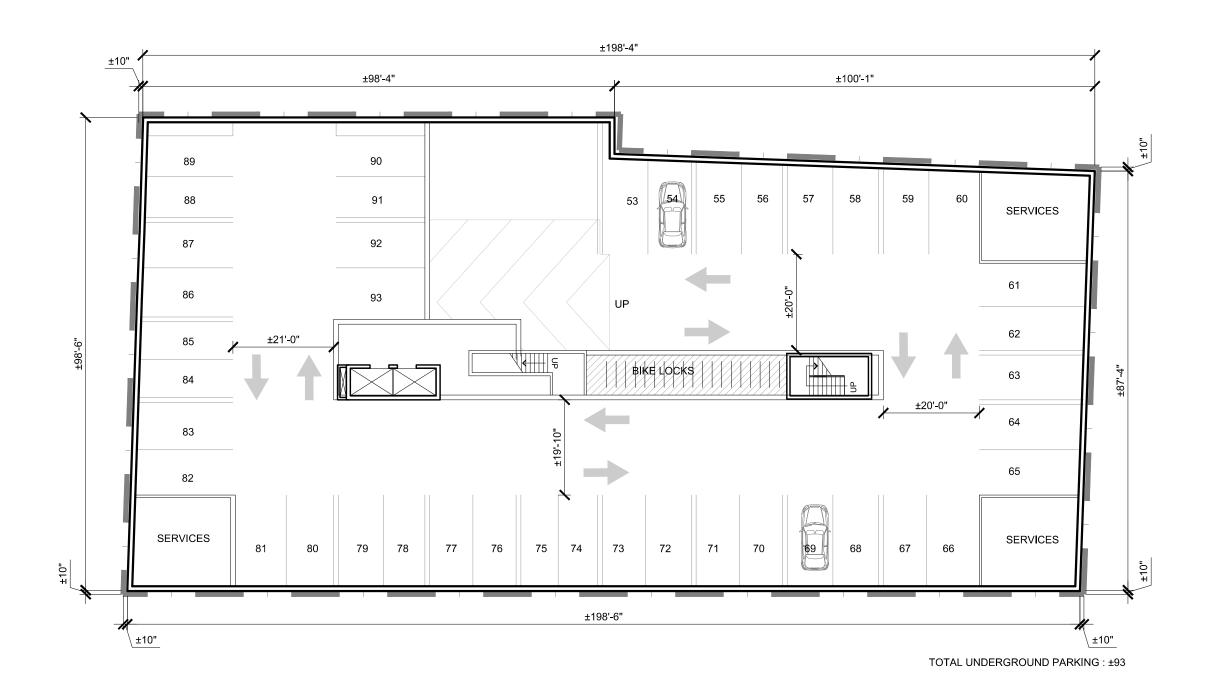

PARKING LEVEL P1

Project No.: Scale:

Date:

P2011.31 1" = 20'-0" 17 Apr 2018

2859 ROBIE STREET, HALIFAX NS

GROUND LEVEL
FLOOR PLANS

Project No.: Scale:

Date: