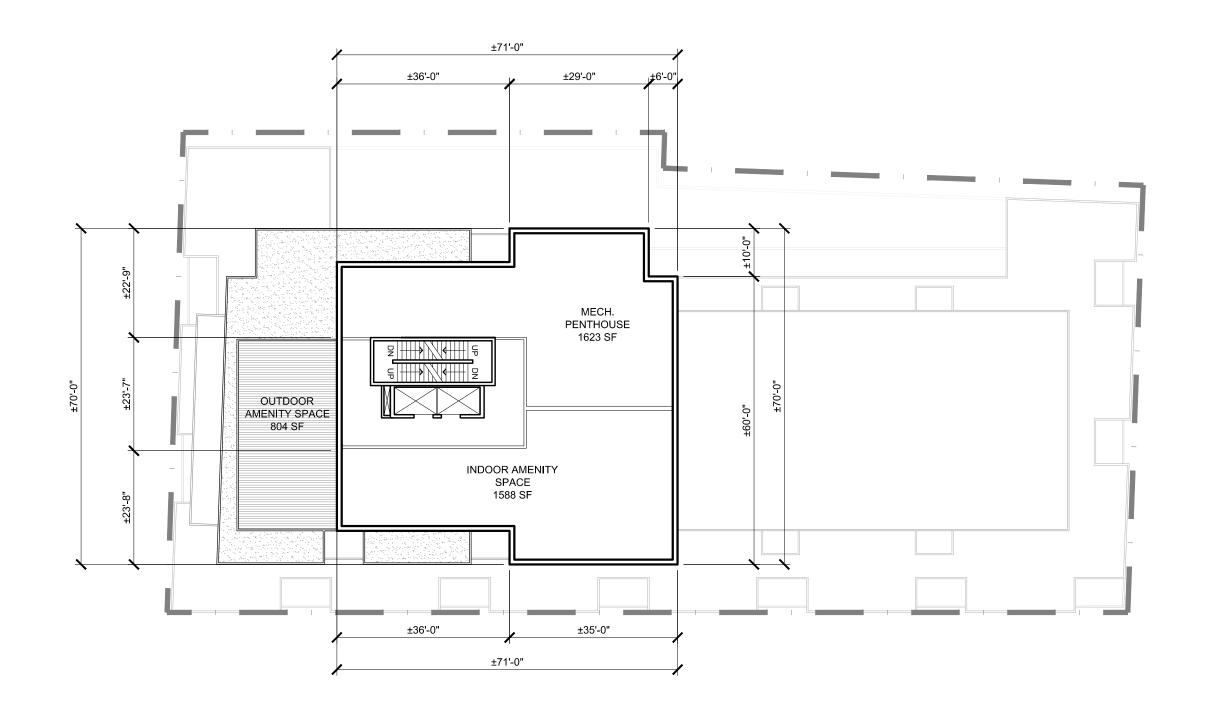

1" = 20'-0" 17 Apr 2018

P2011.31

WM FARES

FLOOR PLANS

PENTHOUSE LEVEL

Project No.: Scale:

Date:

P2011.31 1" = 20'-0" 17 Apr 2018