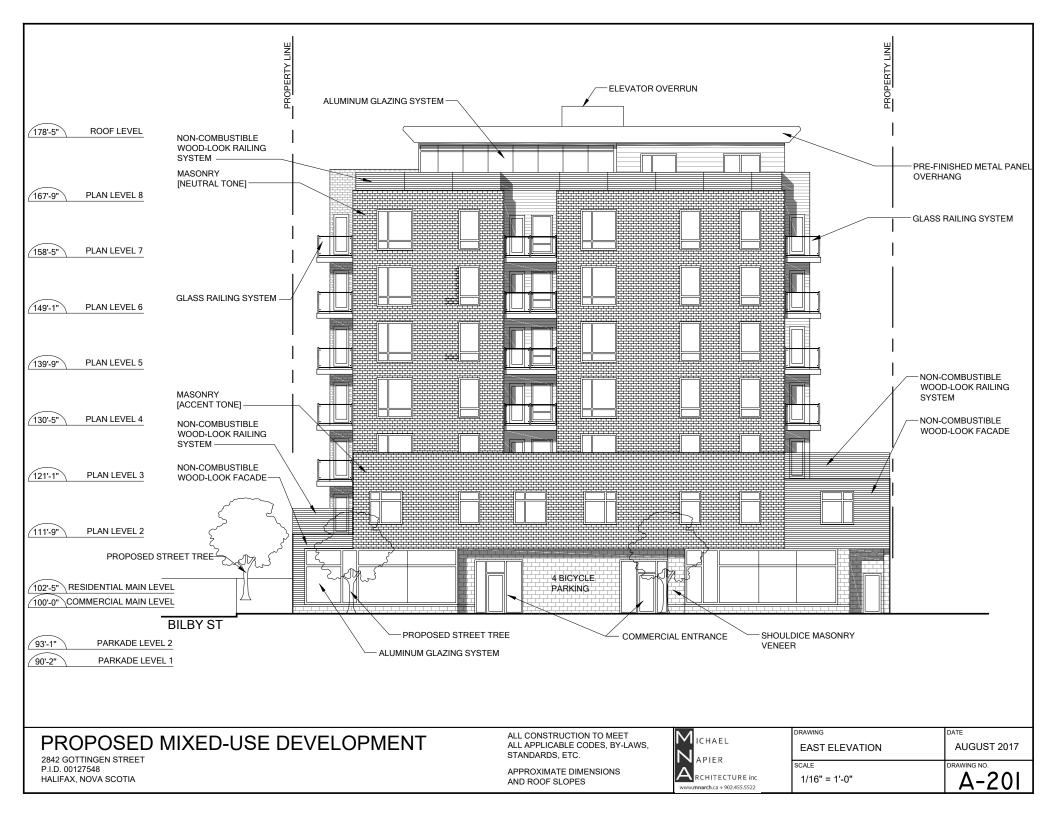

## PROPOSED MIXED-USE DEVELOPMENT

2842 GOTTINGEN STREET P.I.D. 00127548 HALIFAX, NOVA SCOTIA ALL CONSTRUCTION TO MEET ALL APPLICABLE CODES, BY-LAWS, STANDARDS, ETC.

APPROXIMATE DIMENSIONS AND ROOF SLOPES