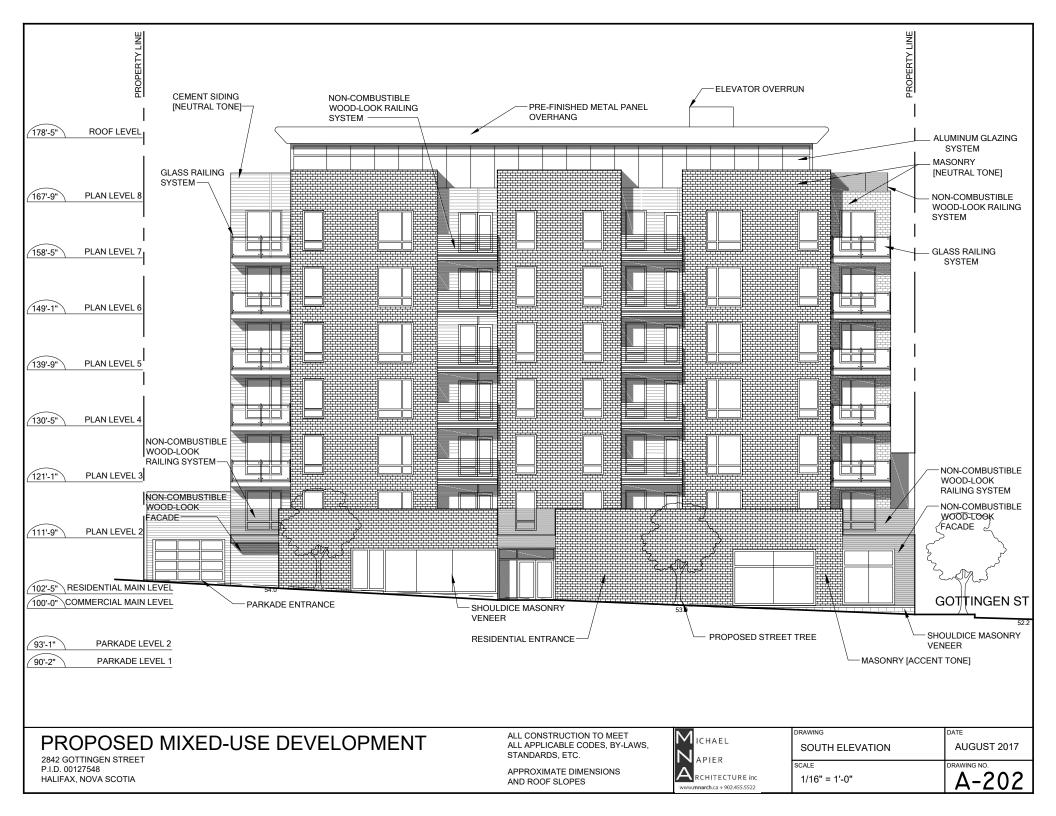

## PROPOSED MIXED-USE DEVELOPMENT

2842 GOTTINGEN STREET P.I.D. 00127548 HALIFAX, NOVA SCOTIA ALL CONSTRUCTION TO MEET ALL APPLICABLE CODES, BY-LAWS, STANDARDS, ETC.

APPROXIMATE DIMENSIONS AND ROOF SLOPES