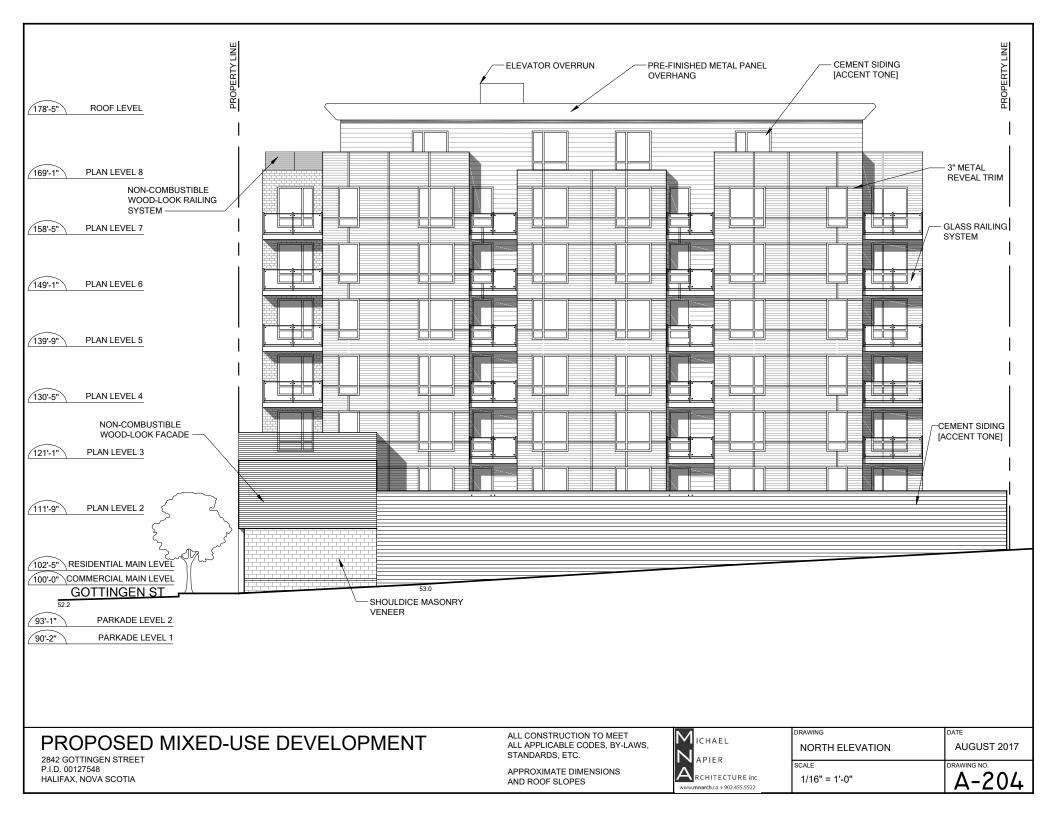

## PROPOSED MIXED-USE DEVELOPMENT

2842 GOTTINGEN STREET P.I.D. 00127548 HALIFAX, NOVA SCOTIA ALL CONSTRUCTION TO MEET ALL APPLICABLE CODES, BY-LAWS, STANDARDS, ETC.

APPROXIMATE DIMENSIONS AND ROOF SLOPES