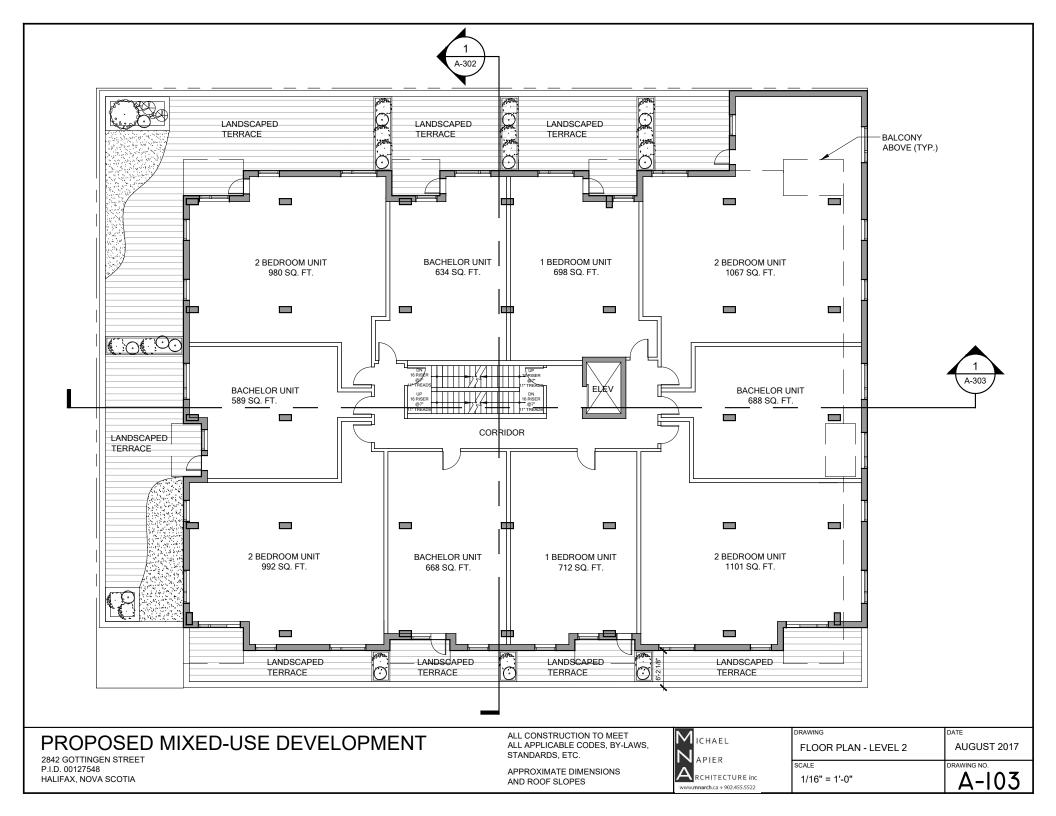

24 - BACHELOR

12 - 1 BEDROOM

24 - 2 BEDROOM

4 - 2 BEDROOM + DEN

- ONE LEVEL BELOW GRADE PARKADE: 33 SPACES
- ONE LEVEL ABOVE GRADE PARKADE: 8 SPACES
- 0 SURFACE PARKING SPACES

RESIDENTIAL DATA

SITE AREA: PID 00127548/00127530/00127555/00127522 = ±12,850 SQ.FT. GROSS SITE AREA: PID 00127548/00127530/00127555/00127522 = ±20,210 SQ.FT.