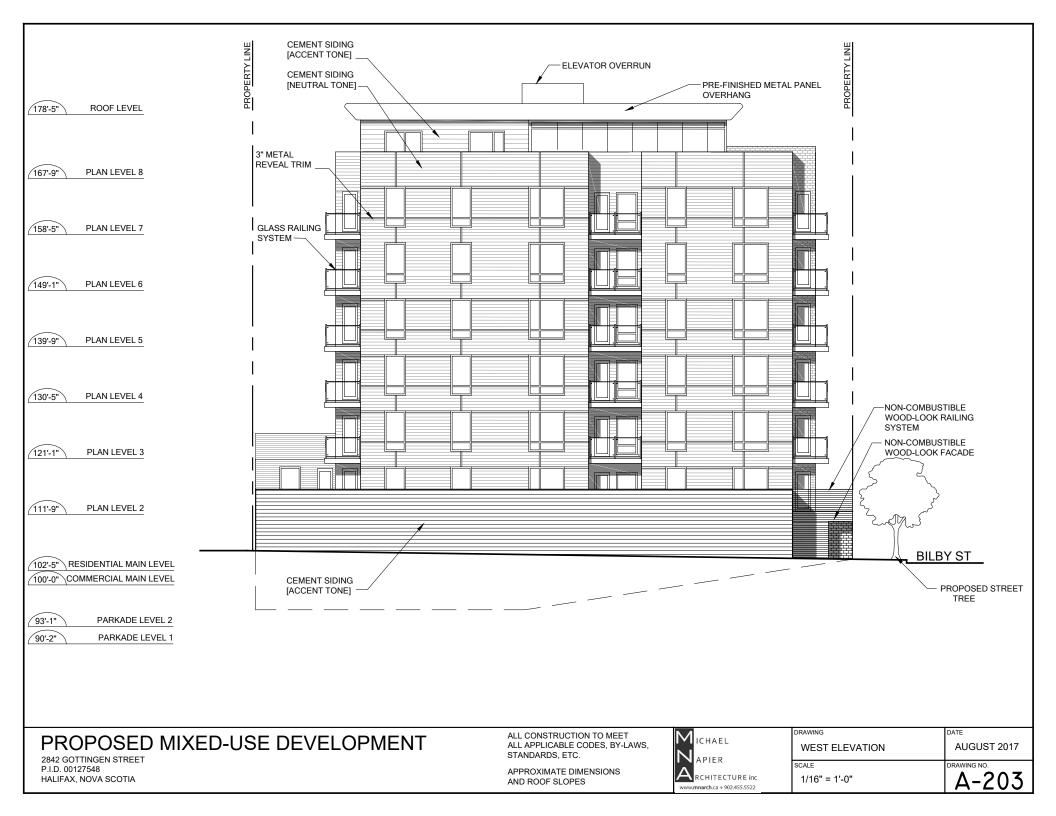

## PROPOSED MIXED-USE DEVELOPMENT

2842 GOTTINGEN STREET P.I.D. 00127548 HALIFAX, NOVA SCOTIA ALL CONSTRUCTION TO MEET ALL APPLICABLE CODES, BY-LAWS, STANDARDS, ETC.

APPROXIMATE DIMENSIONS AND ROOF SLOPES