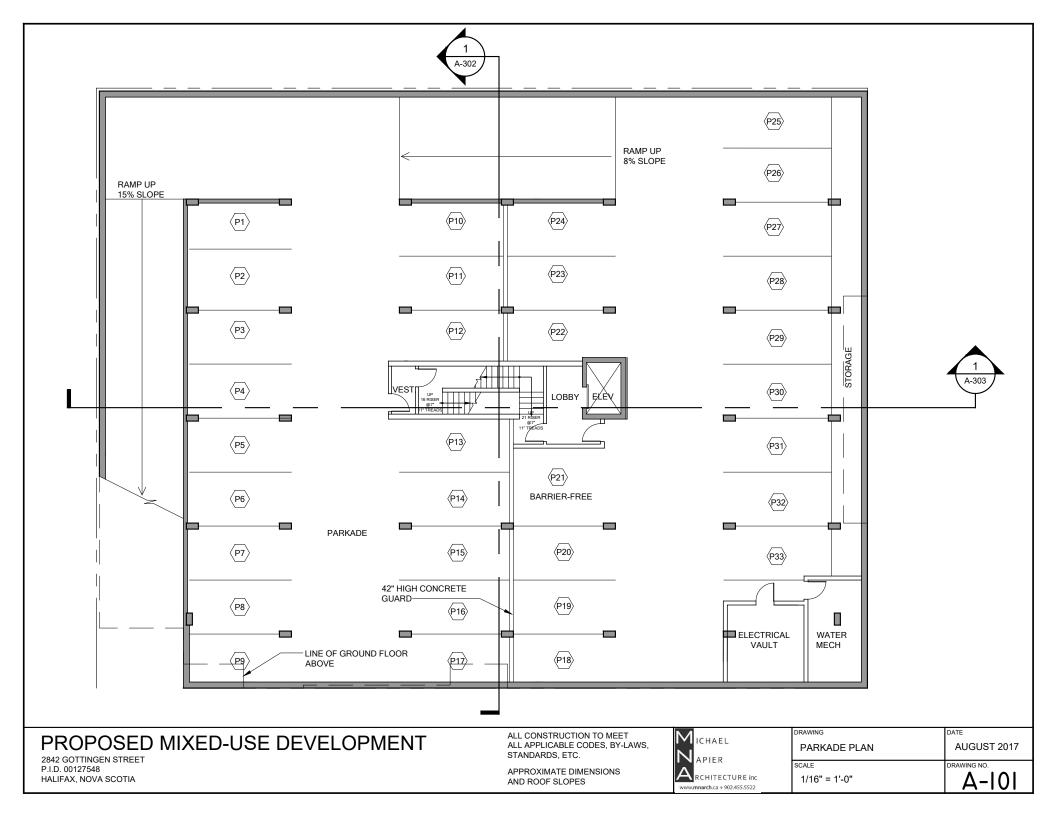

24 - BACHELOR

12 - 1 BEDROOM

24 - 2 BEDROOM

4 - 2 BEDROOM + DEN

- ONE LEVEL BELOW GRADE PARKADE: 33 SPACES
- ONE LEVEL ABOVE GRADE PARKADE: 8 SPACES
- 0 SURFACE PARKING SPACES

RESIDENTIAL DATA

SITE AREA: PID 00127548/00127530/00127555/00127522 = ±12,850 SQ.FT. GROSS SITE AREA: PID 00127548/00127530/00127555/00127522 = ±20,210 SQ.FT.

## PROPOSED DENSITY

24 - BACHELOR X 1 PERSON - 24

12 - 1 BEDROOM x 2 PERSONS = 24

24 - 2 BEDROOM x 3 PERSONS = 72

4 - 2 BEDROOM + DEN x 3 PERSONS = 12

TOTAL DENSITY = 132 PERSONS

PARKING (HPLUB 6 (2B))

- 1 PARKING SPACES PER UNIT = 64 -2 (BIKE PARKING ALLOWANCE
- 62 REQUIRED
- 41 PROPOSED

BICYCLE PARKING FACILITIES (HPLUB 6A)

0.5 SPACES PER DWELLING UNIT: 64 x 0.5 = 32 BICYCLE PARKING SPACES REQUIRED

80% CLASS 'A' = 26 CLASS 'A' SPACES REQUIRED - PROVIDED 22 20% CLASS 'B' = 6 CLASS 'B' SPACES REQUIRED - PROVIDED 6