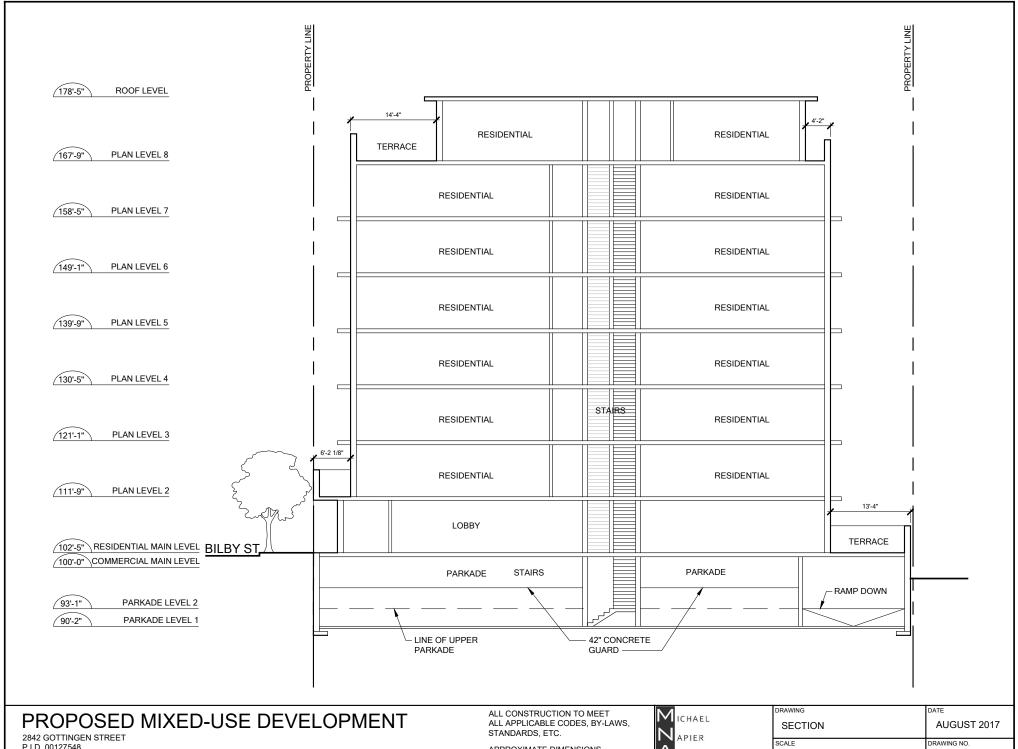

IRED
- 41 PROPOSED

BICYCLE PARKING FACILITIES (HPLUB 6A)

0.5 SPACES PER DWELLING UNIT: 64 x 0.5 = 32 BICYCLE PARKING SPACES REQUIRED

80% CLASS 'A' = 26 CLASS 'A' SPACES REQUIRED - PROVIDED 22 20% CLASS 'B' = 6 CLASS 'B' SPACES REQUIRED - PROVIDED 6



## PROPOSED MIXED-USE DEVELOPMENT

2842 GOTTINGEN STREET P.I.D. 00127548 HALIFAX, NOVA SCOTIA ALL CONSTRUCTION TO MEET ALL APPLICABLE CODES, BY-LAWS, STANDARDS, ETC.

APPROXIMATE DIMENSIONS AND ROOF SLOPES

| Test |                              |
|------|------------------------------|
| 1    | <b>√</b> ICHAEL              |
| 1    | APIER                        |
| 1    | A RCHITECTURE inc            |
|      | www.mnarch.ca + 902.455.5522 |

 DRAWING
 DATE

 SITE PLAN
 AUGUST 2017

 SCALE
 DRAWING NO.

1/32" = 1'-0"























P.I.D. 00127548 HALIFAX, NOVA SCOTIA

APPROXIMATE DIMENSIONS AND ROOF SLOPES

| M    | ICHAEL                   |
|------|--------------------------|
| N    | APIER                    |
| А    | RCHITECTURE inc          |
| www. | mnarch.ca + 902.455.5522 |

A-302 1/16" = 1'-0"