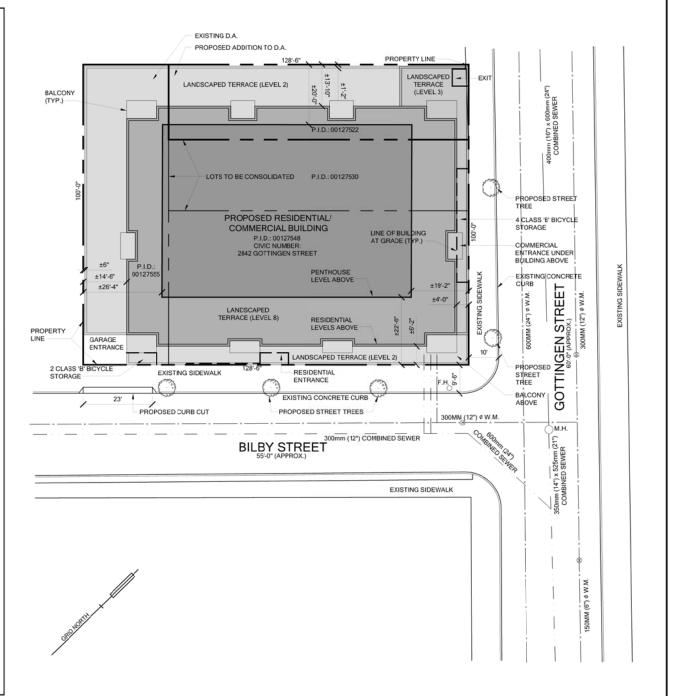

## PROJECT DATA

EXISTING ZONING: C-2 (URBAN SERVICE AREA) ON PID 00127522 EXISTING DA ON PID'S 00127548/00127530/00127555

RESIDENTIAL PROJECT CONSISTING OF:

- LEVEL 1 COMMERCIAL: ±4,360 SQ. FT.
- LEVEL 2-8 RESIDENTIAL: 64 UNITS:

24 - BACHELOR

12 - 1 BEDROOM

24 - 2 BEDROOM

4 - 2 BEDROOM + DEN

- ONE LEVEL BELOW GRADE PARKADE: 33 SPACES
- ONE LEVEL ABOVE GRADE PARKADE: 8 SPACES
- 0 SURFACE PARKING SPACES

RESIDENTIAL DATA

SITE AREA: PID 00127548/00127530/00127555/00127522 = ±12,850 SQ.FT. GROSS SITE AREA: PID 00127548/00127530/00127555/00127522 = ±20,210 SQ.FT.

BUILDING FOOTPRINT = PARKADE/STREET LEVELS: ±12,322 SQ.FT.

- = LEVEL 2: ±9,162 SQ. FT.
- = LEVELS 3-7: ±8,482 SQ.FT.
- = LEVEL 8: ±5,273 SQ. FT.

ALLOWABLE DENSITY - HALIFAX PENINSULA URBAN SERVICE AREA

PIDs: 00127548/ 00127530/ 00127555/00127522

= .46 x 125 PERSONS/ACRE = 58 PERSONS

## PROPOSED DENSITY

24 - BACHELOR X 1 PERSON - 24

12 - 1 BEDROOM x 2 PERSONS = 24

24 - 2 BEDROOM x 3 PERSONS = 72

4 - 2 BEDROOM + DEN x 3 PERSONS = 12

TOTAL DENSITY = 132 PERSONS

PARKING (HPLUB 6 (2B))

- 1 PARKING SPACES PER UNIT = 64 -2 (BIKE PARKING ALLOWANCE
- 62 REQUIRED
- 41 PROPOSED

BICYCLE PARKING FACILITIES (HPLUB 6A)

0.5 SPACES PER DWELLING UNIT: 64 x 0.5 = 32 BICYCLE PARKING SPACES REQUIRED

80% CLASS 'A' = 26 CLASS 'A' SPACES REQUIRED - PROVIDED 22 20% CLASS 'B' = 6 CLASS 'B' SPACES REQUIRED - PROVIDED 6

 DRAWING
 DATE

 SITE PLAN
 AUGUST 2017

 SCALE
 DRAWING NO.

1/32" = 1'-0"

P.I.D. 00127548 HALIFAX, NOVA SCOTIA

APPROXIMATE DIMENSIONS AND ROOF SLOPES

| M    | ICHAEL                   |
|------|--------------------------|
| N    | APIER                    |
| А    | RCHITECTURE inc          |
| www. | mnarch.ca + 902.455.5522 |