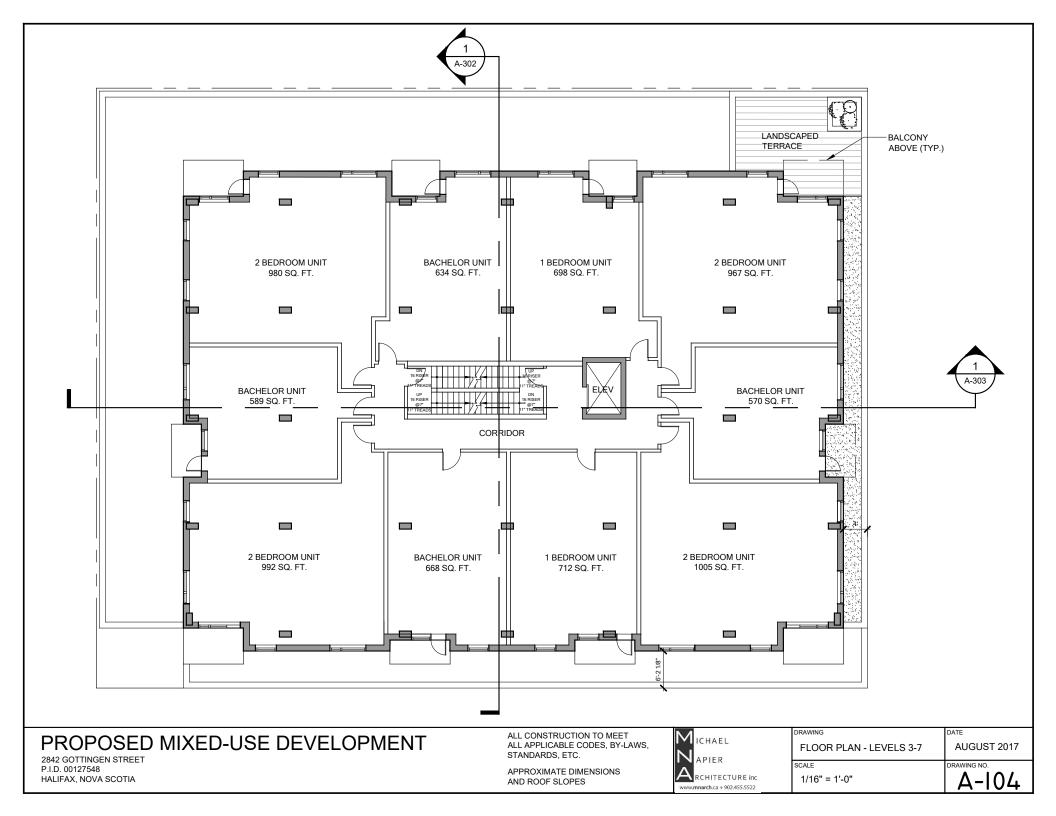

24 - BACHELOR

12 - 1 BEDROOM

24 - 2 BEDROOM

4 - 2 BEDROOM + DEN

- ONE LEVEL BELOW GRADE PARKADE: 33 SPACES
- ONE LEVEL ABOVE GRADE PARKADE: 8 SPACES
- 0 SURFACE PARKING SPACES

RESIDENTIAL DATA

SITE AREA: PID 00127548/00127530/00127555/00127522 = ±12,850 SQ.FT. GROSS SITE AREA: PID 00127548/00127530/00127555/00127522 = ±20,210 SQ.FT.

BUILDING FOOTPRINT = PARKADE/STREET LEVELS: ±12,322 SQ.FT.

- = LEVEL 2: ±9,162 SQ. FT.
- = LEVELS 3-7: ±8,482 SQ.FT.
- = LEVEL 8: ±5,273 SQ. FT.

ALLOWABLE DENSITY - HALIFAX PENINSULA URBAN SERVICE AREA

PIDs: 00127548/ 00127530/ 00127555/00127522