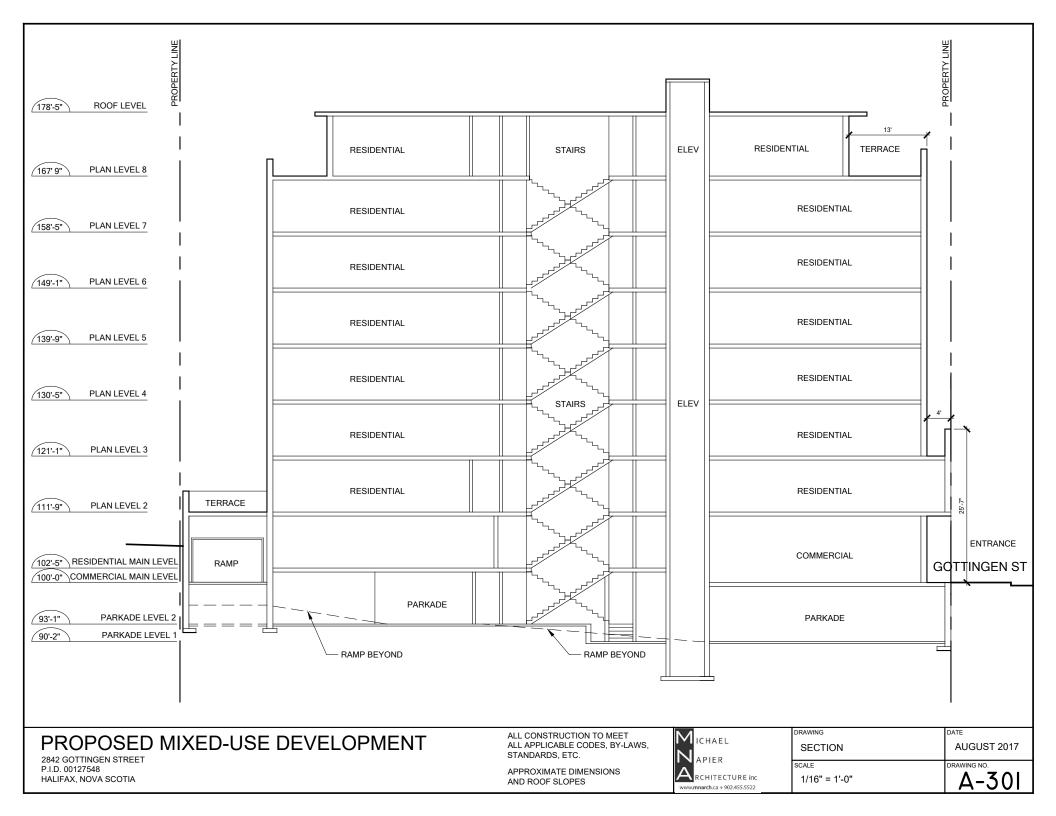

## PROPOSED MIXED-USE DEVELOPMENT

2842 GOTTINGEN STREET P.I.D. 00127548 HALIFAX, NOVA SCOTIA ALL CONSTRUCTION TO MEET ALL APPLICABLE CODES, BY-LAWS, STANDARDS, ETC.

APPROXIMATE DIMENSIONS AND ROOF SLOPES