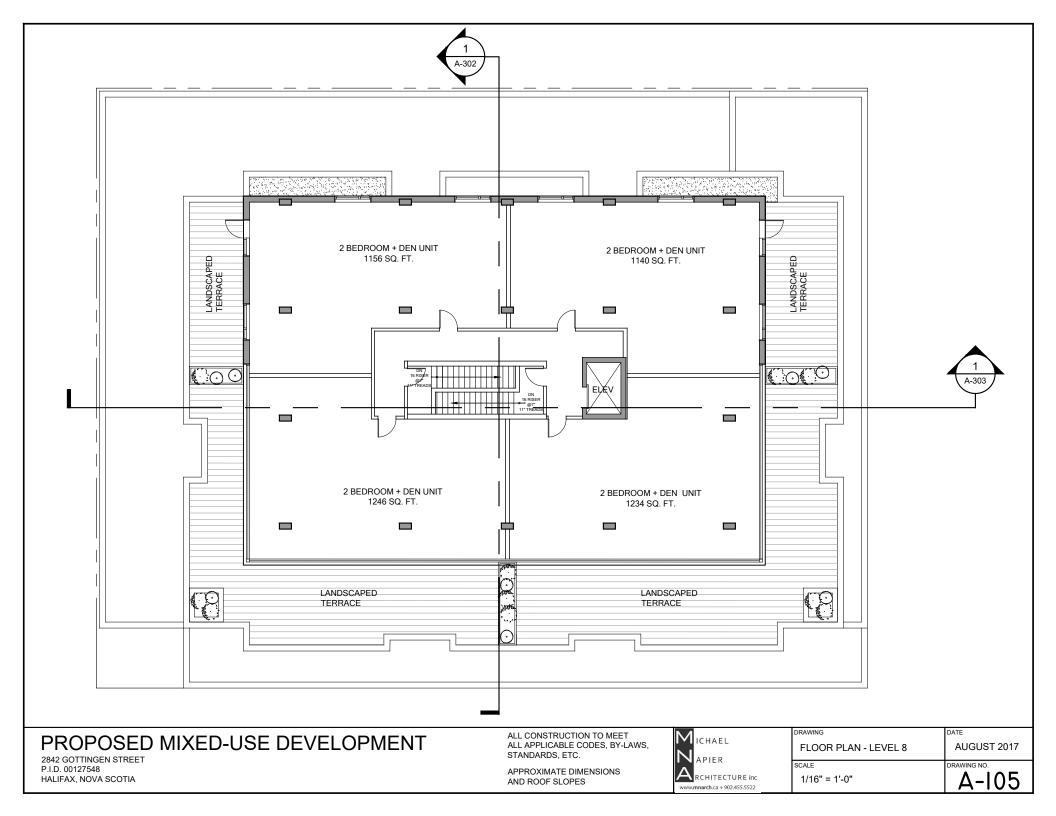

24 - BACHELOR

12 - 1 BEDROOM

24 - 2 BEDROOM

4 - 2 BEDROOM + DEN

- ONE LEVEL BELOW GRADE PARKADE: 33 SPACES
- ONE LEVEL ABOVE GRADE PARKADE: 8 SPACES
- 0 SURFACE PARKING SPACES

RESIDENTIAL DATA

SITE AREA: PID 00127548/00127530/00127555/00127522 = ±12,850 SQ.FT. GROSS SITE AREA: PID 00127548/00127530/00127555/00127522 = ±20,210 SQ.FT.

BUILDING FOOTPRINT = PARKADE/STREET LEVELS: ±12,322 SQ.FT.

- = LEVEL 2: ±9,162 SQ. FT.
- = LEVELS 3-7: ±8,482 SQ.FT.
- = LEVEL 8: ±5,273 SQ. FT.

ALLOWABLE DENSITY - HALIFAX PENINSULA URBAN SERVICE AREA

PIDs: 00127548/ 00127530/ 00127555/00127522