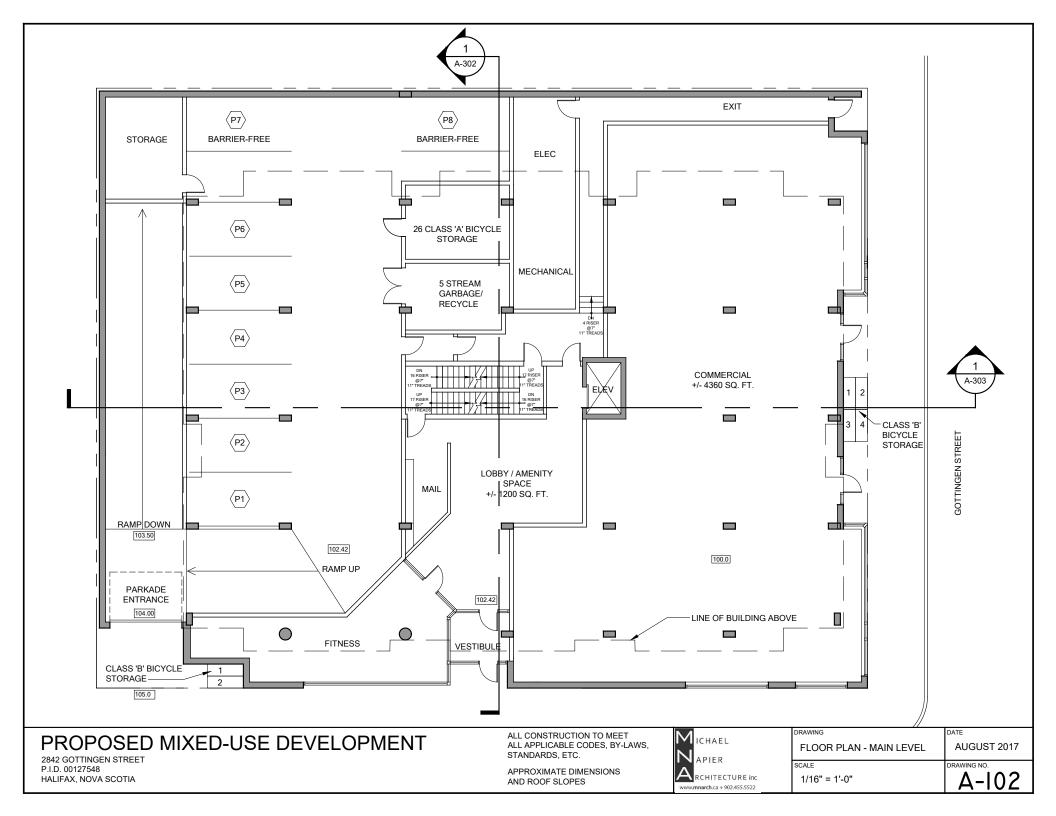

## PROJECT DATA

EXISTING ZONING: C-2 (URBAN SERVICE AREA) ON PID 00127522 EXISTING DA ON PID'S 00127548/00127530/00127555

RESIDENTIAL PROJECT CONSISTING OF:

- LEVEL 1 COMMERCIAL: ±4,360 SQ. FT.
- LEVEL 2-8 RESIDENTIAL: 64 UNITS:

24 - BACHELOR

12 - 1 BEDROOM

24 - 2 BEDROOM

4 - 2 BEDROOM + DEN

- ONE LEVEL BELOW GRADE PARKADE: 33 SPACES
- ONE LEVEL ABOVE GRADE PARKADE: 8 SPACES
- 0 SURFACE PARKING SPACES

RESIDENTIAL DATA

SITE AREA: PID 00127548/00127530/00127555/00127522 = ±12,850 SQ.FT. GROSS SITE AREA: PID 00127548/00127530/00127555/00127522 = ±20,210 SQ.FT.