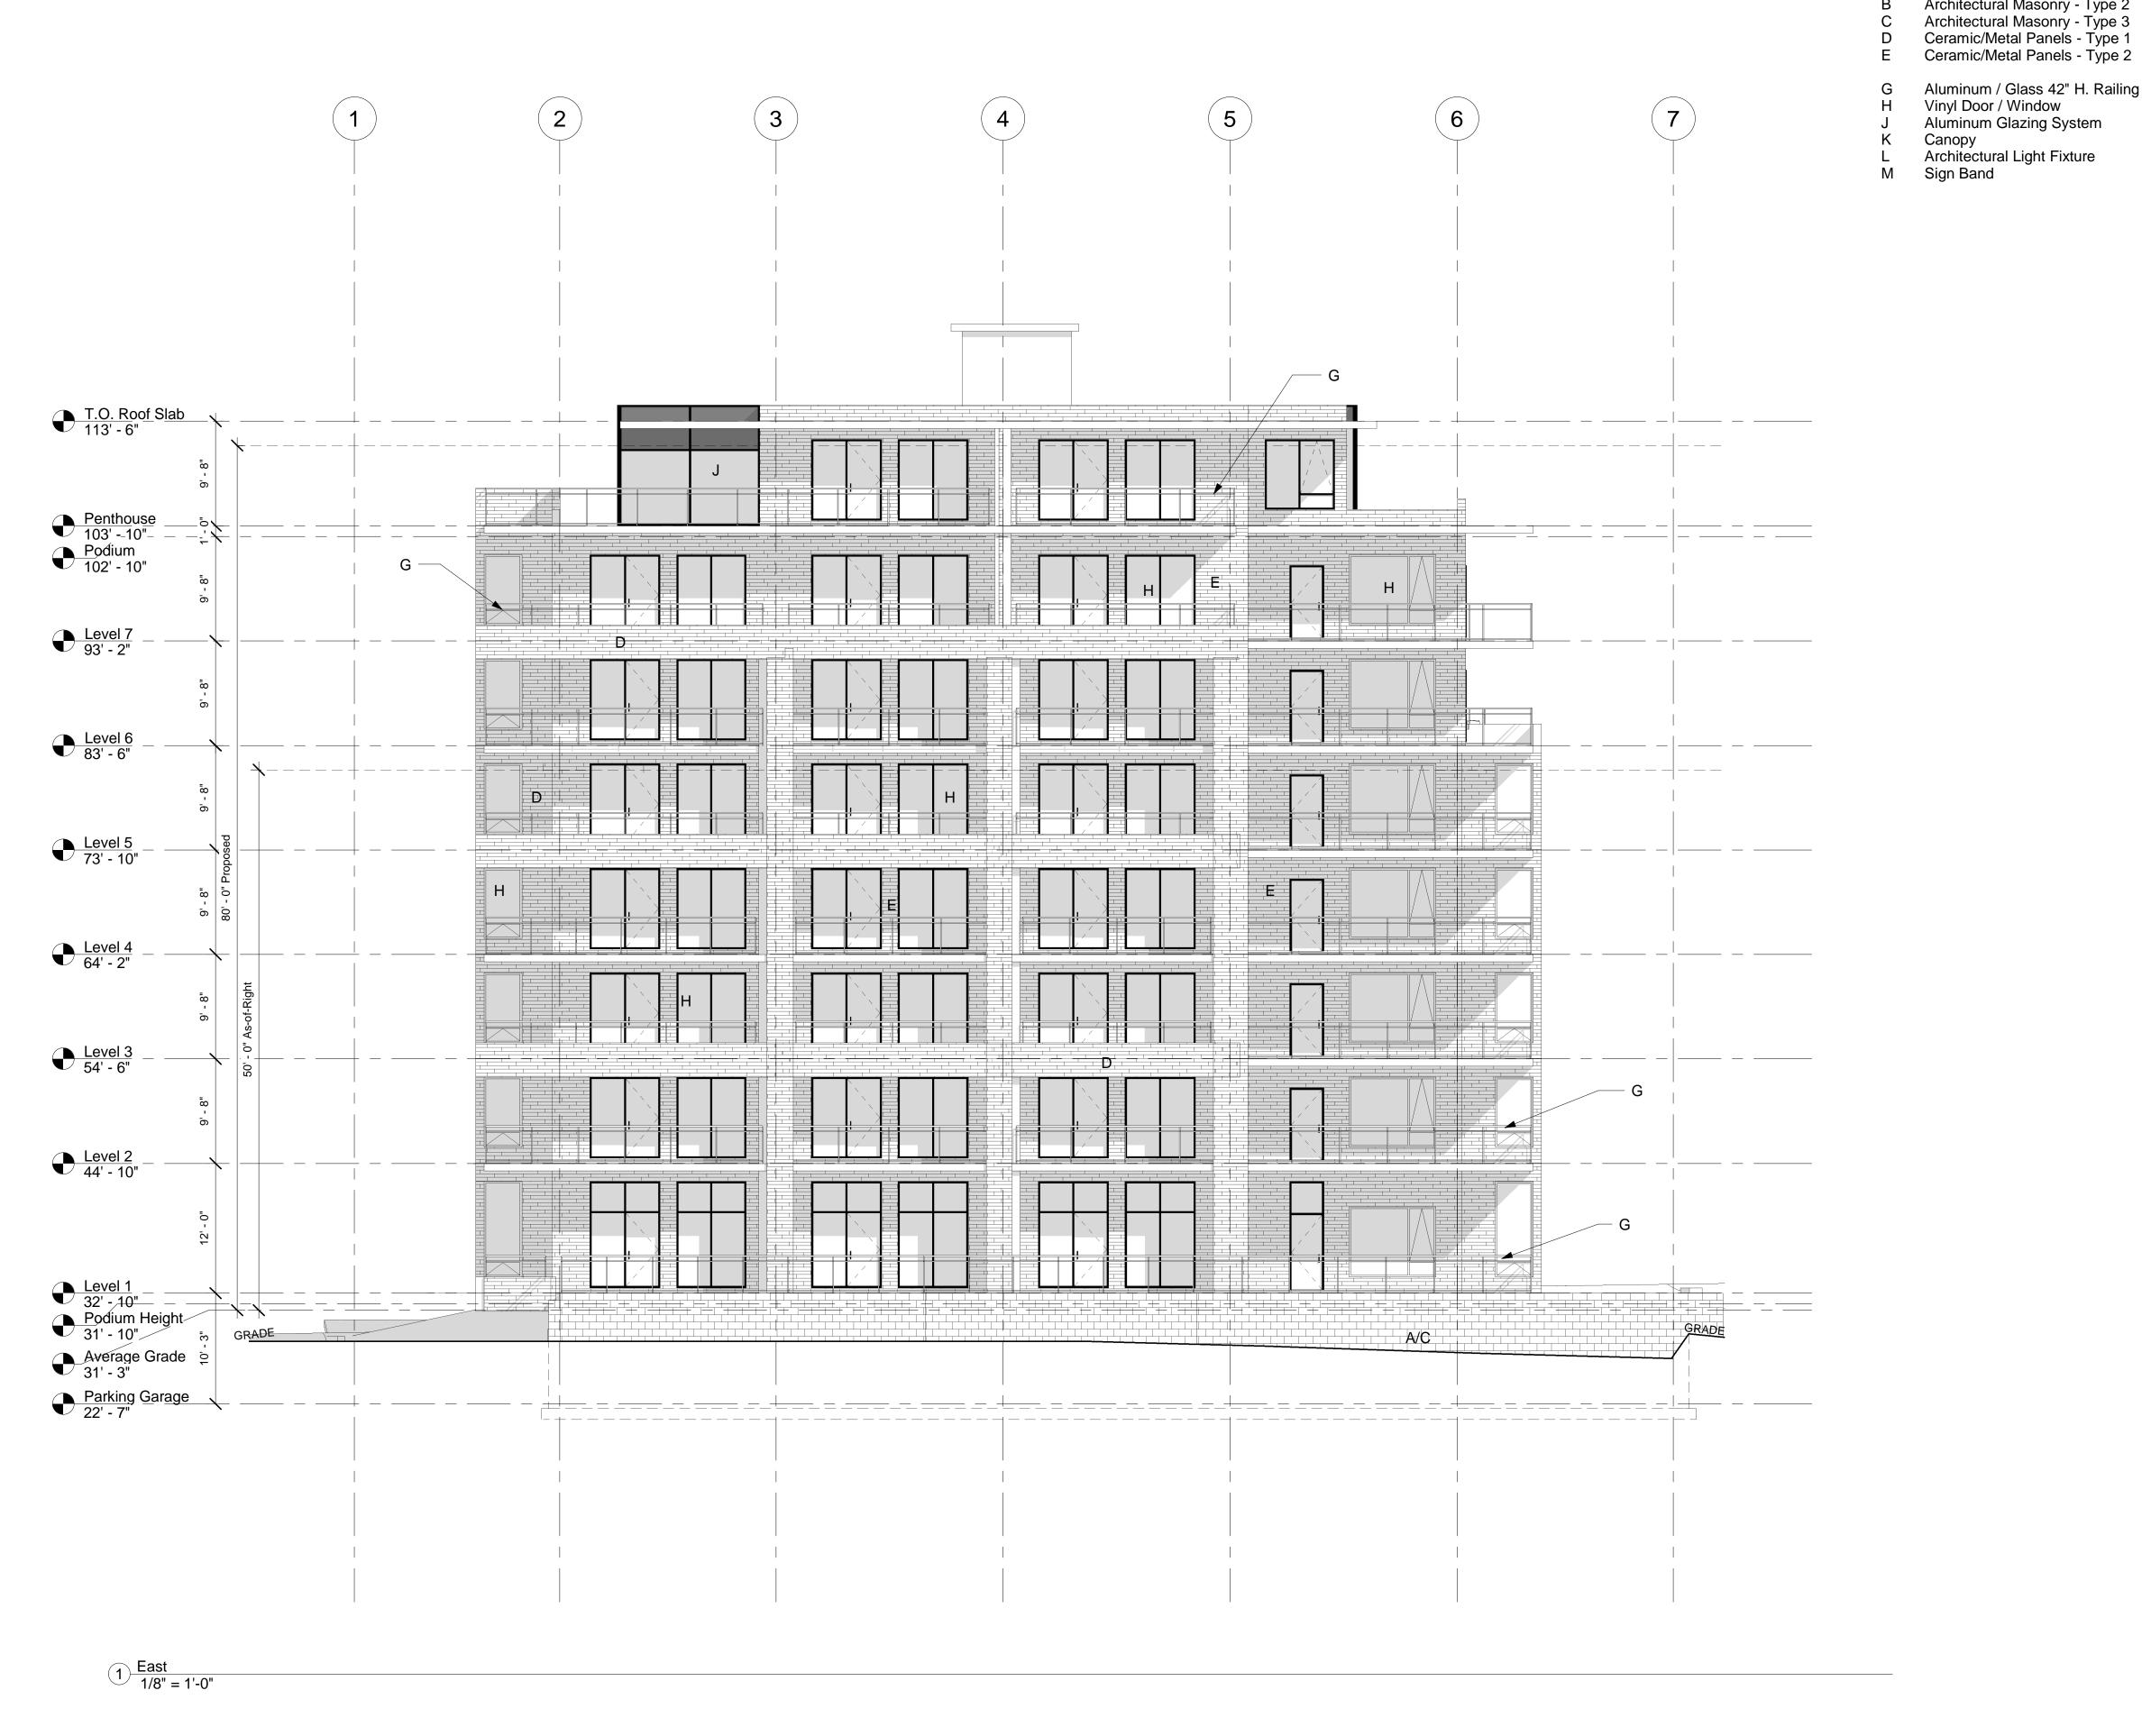

Legend:

A Architectural Masonry - Type 1

B Architectural Masonry - Type 2

C Architectural Masonry - Type 3

D Ceramic/Metal Panels - Type 1

E Ceramic/Metal Panels - Type 2

Aluminum / Glass 42" H. Railing Vinyl Door / Window Aluminum Glazing System

Canopy

Architectural Light Fixture Sign Band

Paul Skerry Associates Ltd. ARCHITECTS

5514 LIVINGSTONE PLACE
HALIFAX N.S. B3K 2B9

pskerry@pskerry.ca

## East Elevation

| Scale      | 1/8" = 1'-0"      |
|------------|-------------------|
| Date       | February 24, 2017 |
| Drawn by   | GJ                |
| Checked by | PS                |

A4.3

Project number