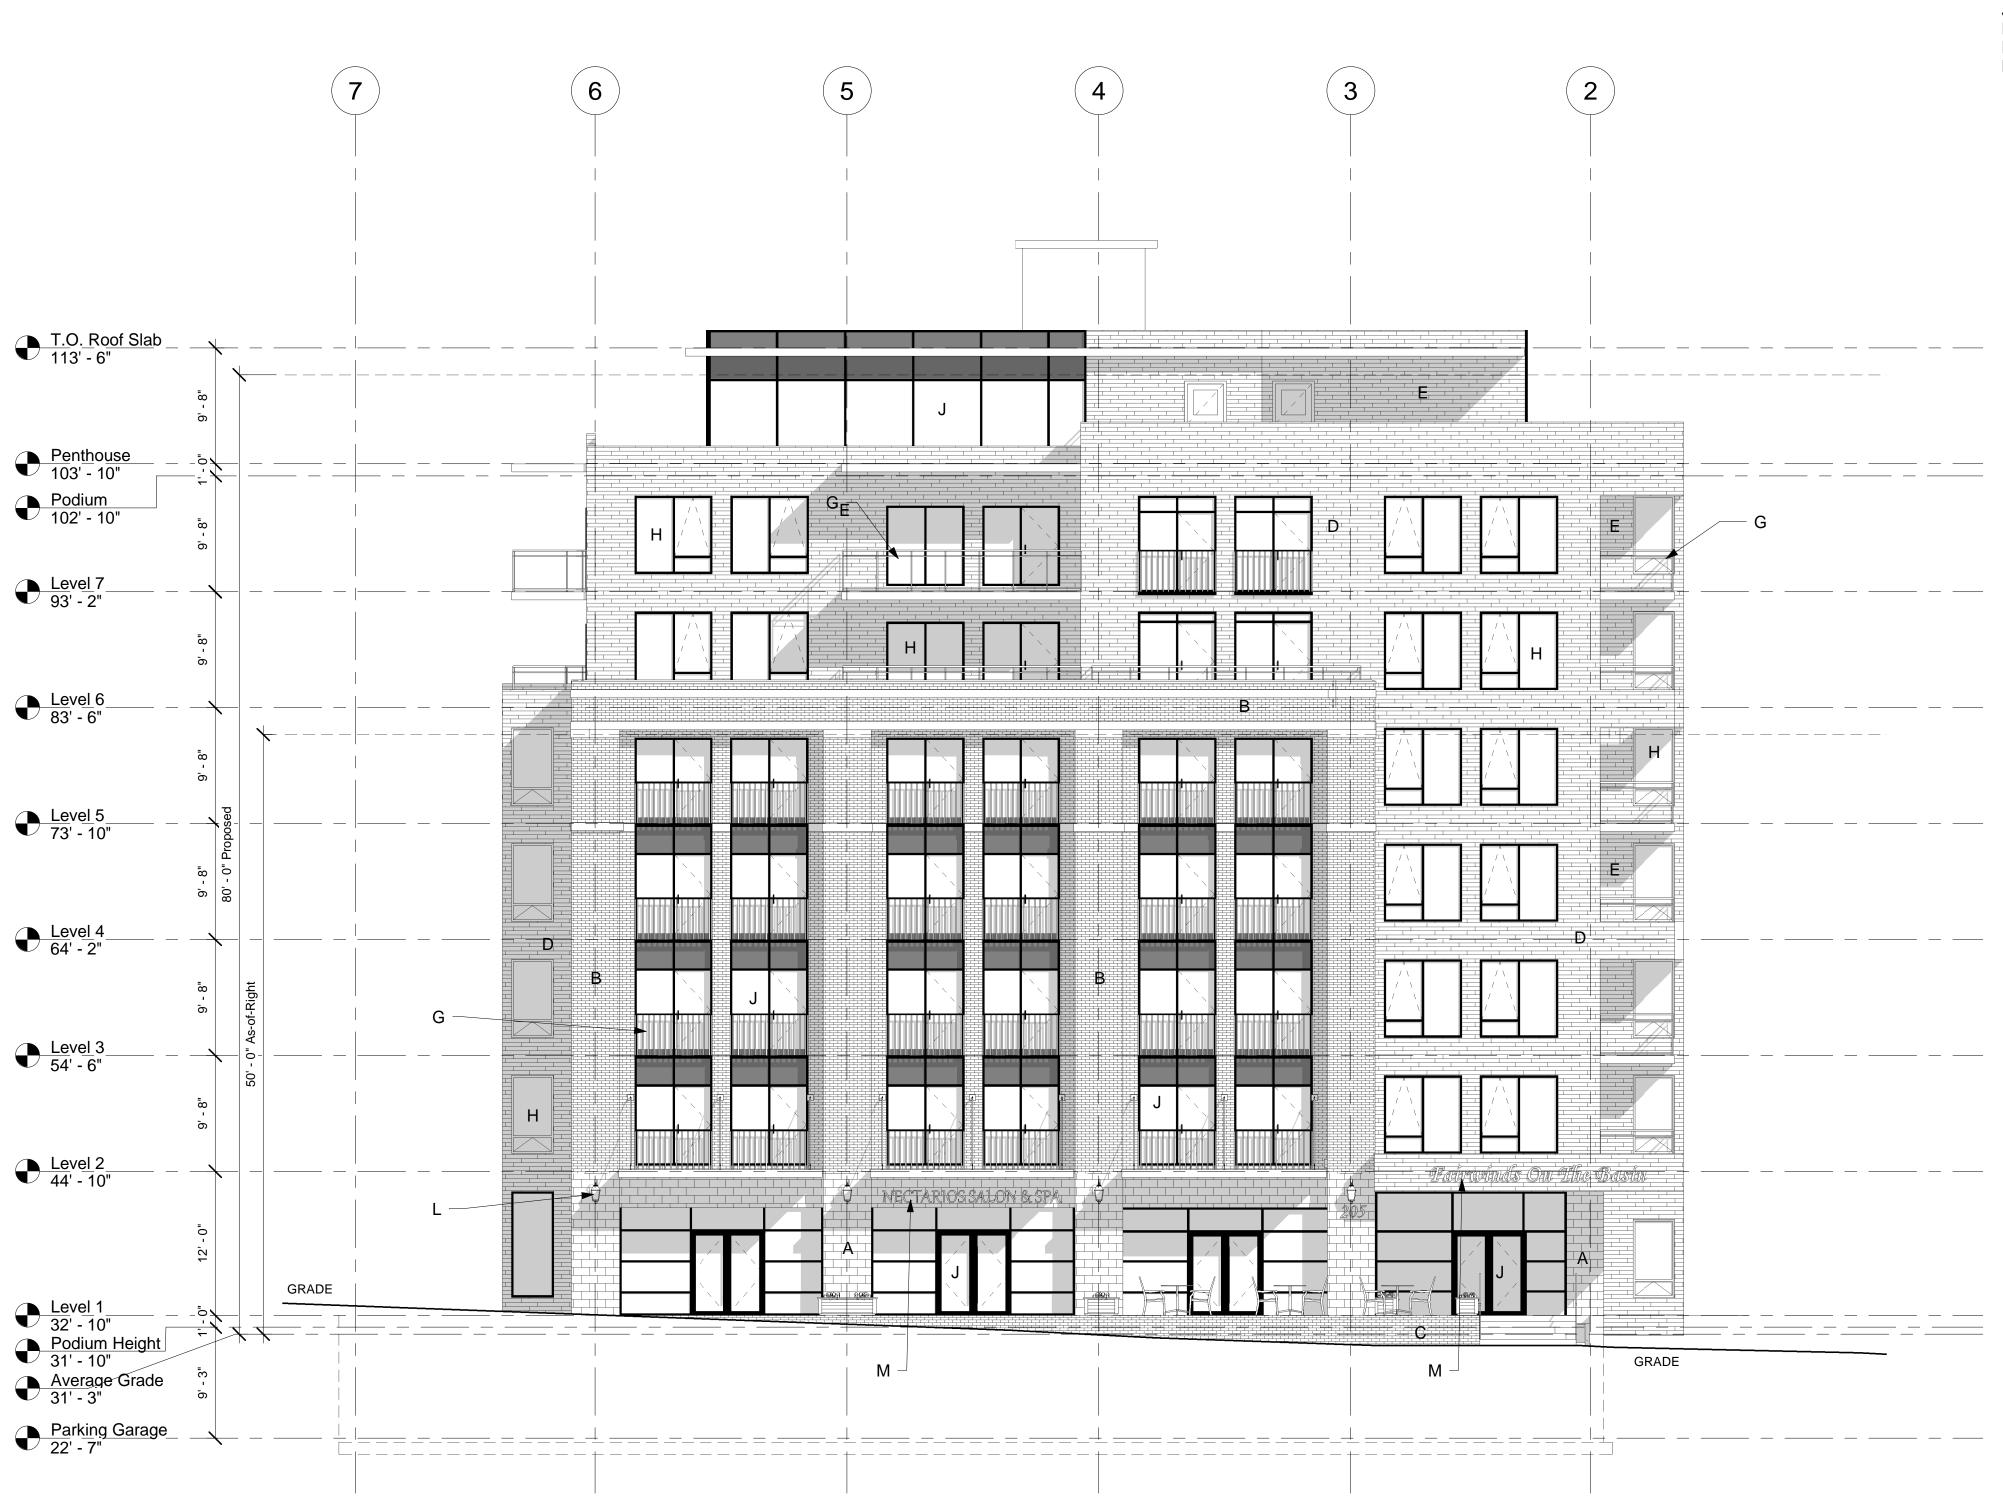

Proposed Comm. / Res.
"Fairwinds on the Basin"
Lot B & B1 Saul Garson Subdivision Halifax, Nova Scotia For:Pathos Properties

# West Elevation

| l .        |                   |
|------------|-------------------|
| Scale      | 1/8" = 1'-0"      |
| Date       | February 24, 2017 |
| Drawn by   | GJ                |
| Checked by | PS                |

Legend:

A Architectural Masonry - Type 1

B Architectural Masonry - Type 2

C Architectural Masonry - Type 3

D Ceramic/Metal Panels - Type 1

E Ceramic/Metal Panels - Type 2

Aluminum / Glass 42" H. Railing Vinyl Door / Window Aluminum Glazing System

Canopy

Architectural Light Fixture Sign Band

Paul Skerry Associates Ltd. ARCHITECTS

5514 LIVINGSTONE PLACE
HALIFAX N.S. B3K 2B9

pskerry@pskerry.ca