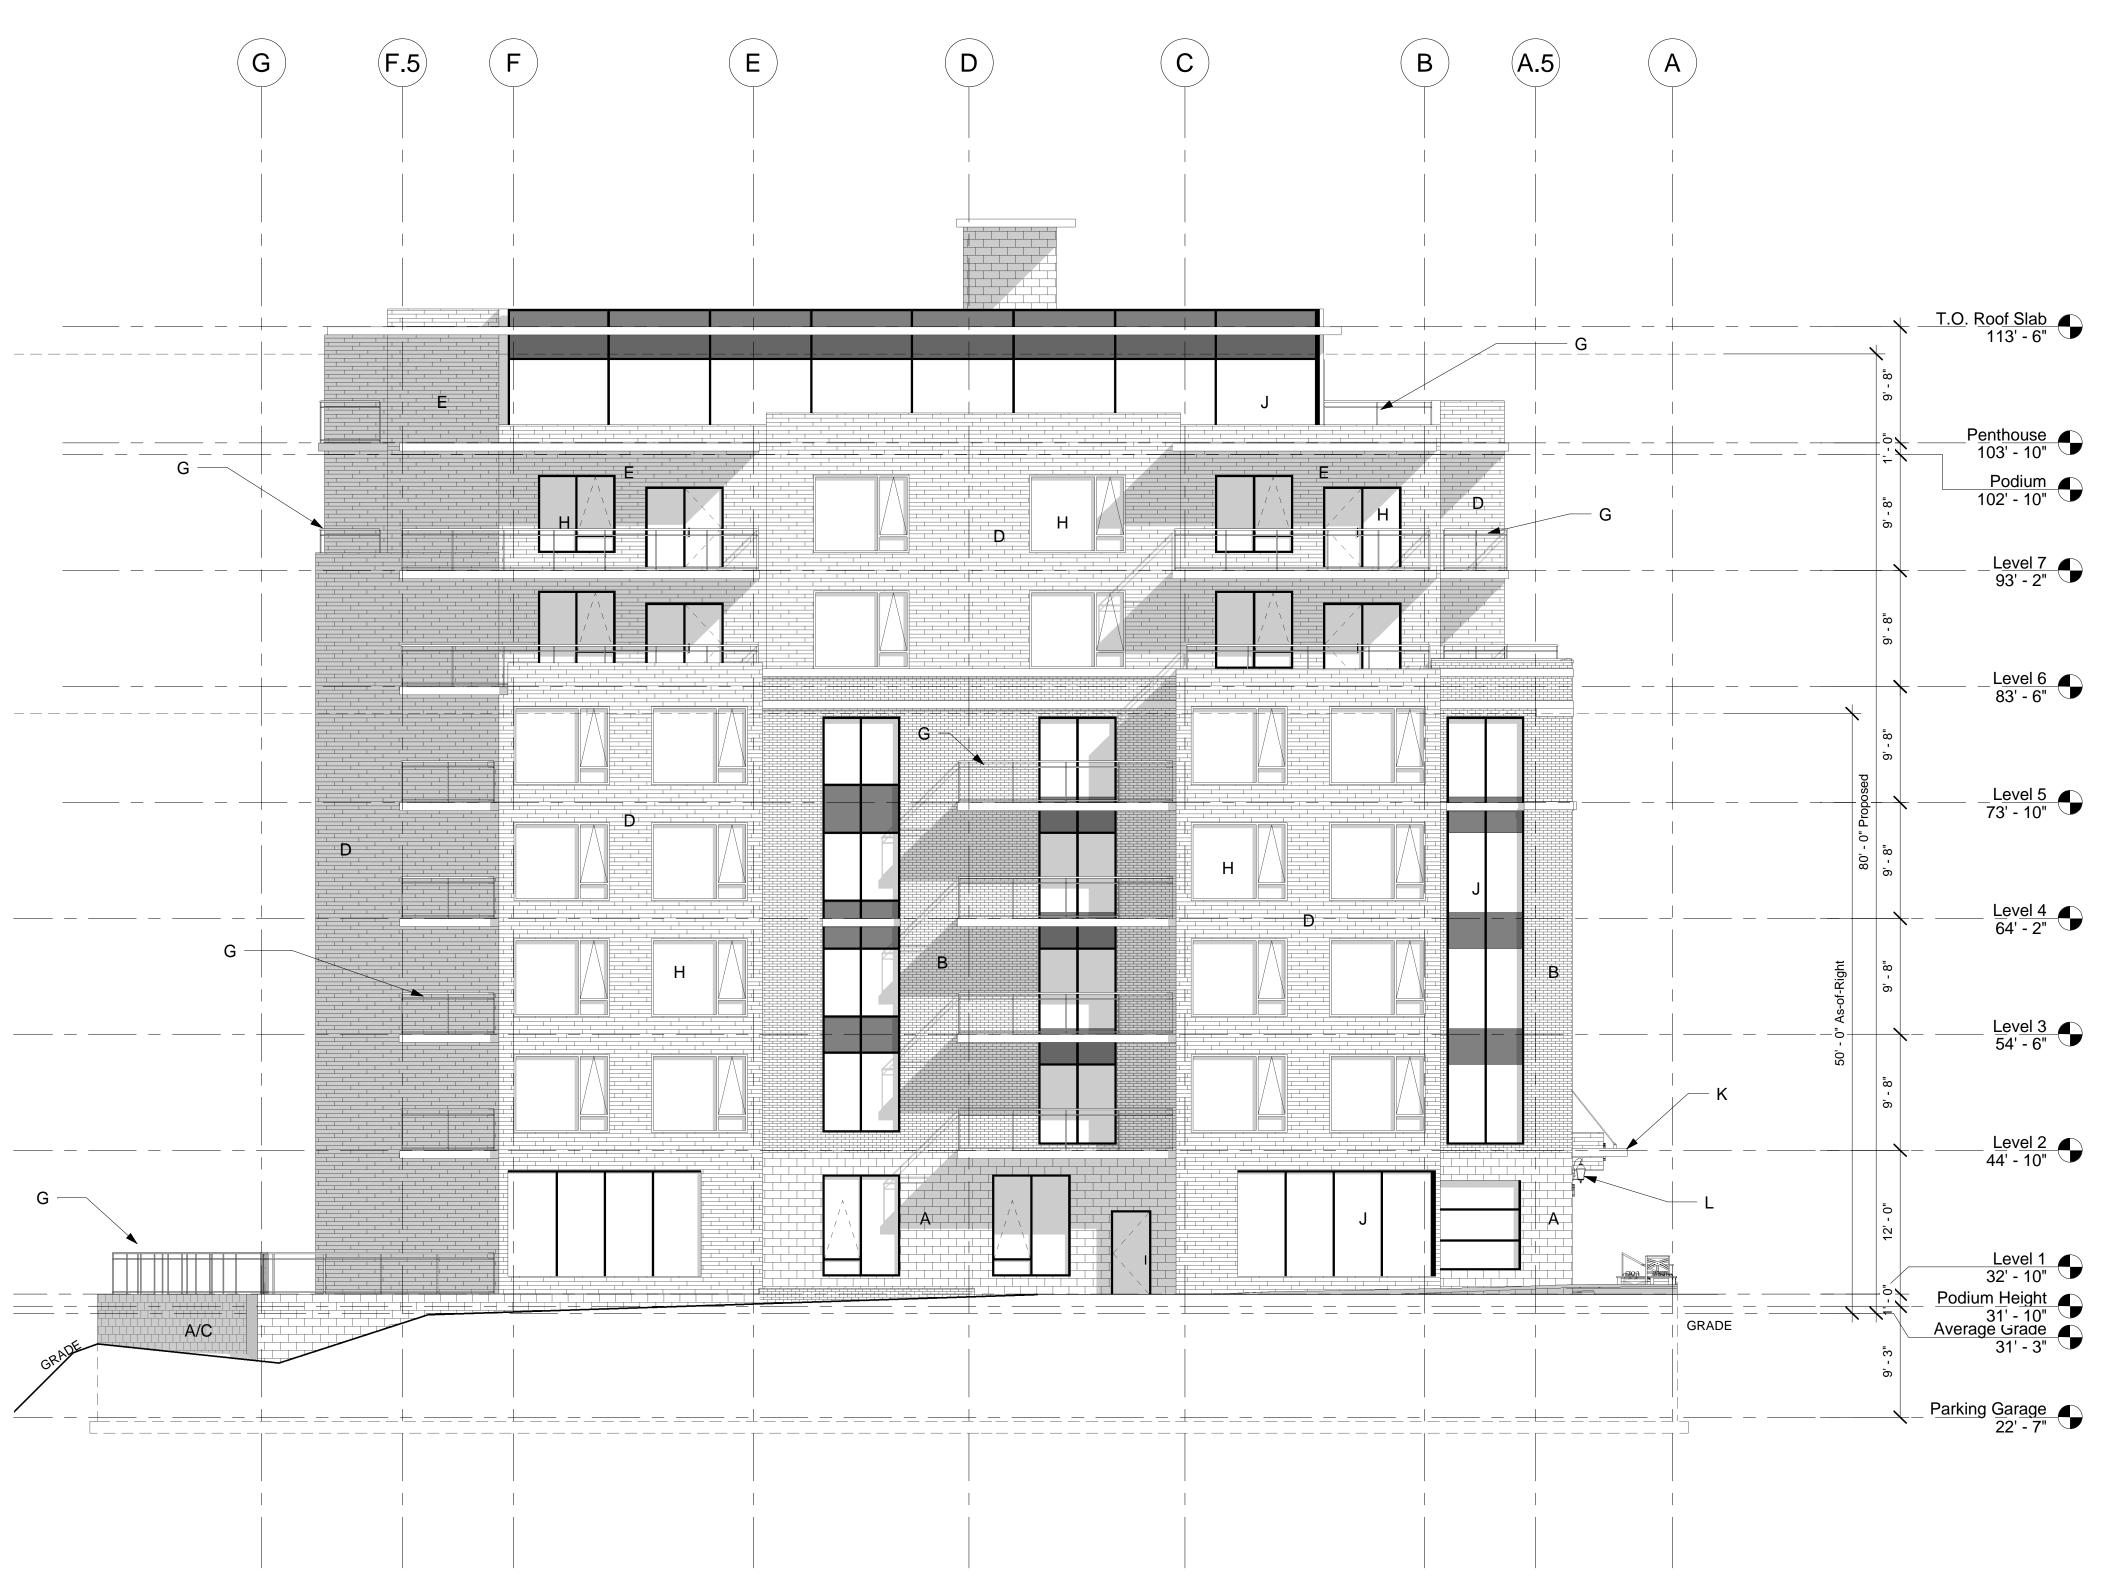

Legend:

A Architectural Masonry - Type 1

B Architectural Masonry - Type 2

C Architectural Masonry - Type 3

D Ceramic/Metal Panels - Type 1

E Ceramic/Metal Panels - Type 2

Aluminum / Glass 42" H. Railing Vinyl Door / Window Aluminum Glazing System

Canopy

Architectural Light Fixture Sign Band

Paul Skerry Associates Ltd. ARCHITECTS

5514 LIVINGSTONE PLACE
HALIFAX N.S. B3K 2B9

pskerry@pskerry.ca

Proposed Comm. / Res.
"Fairwinds on the Basin"
Lot B & B1 Saul Garson Subdivision Halifax, Nova Scotia For:Pathos Properties

## East Elevation

| Scale      | 1/8" = 1'-0"      |
|------------|-------------------|
| Date       | February 24, 2017 |
| Drawn by   | GJ                |
| Checked by | PS                |

A4.3

Project number