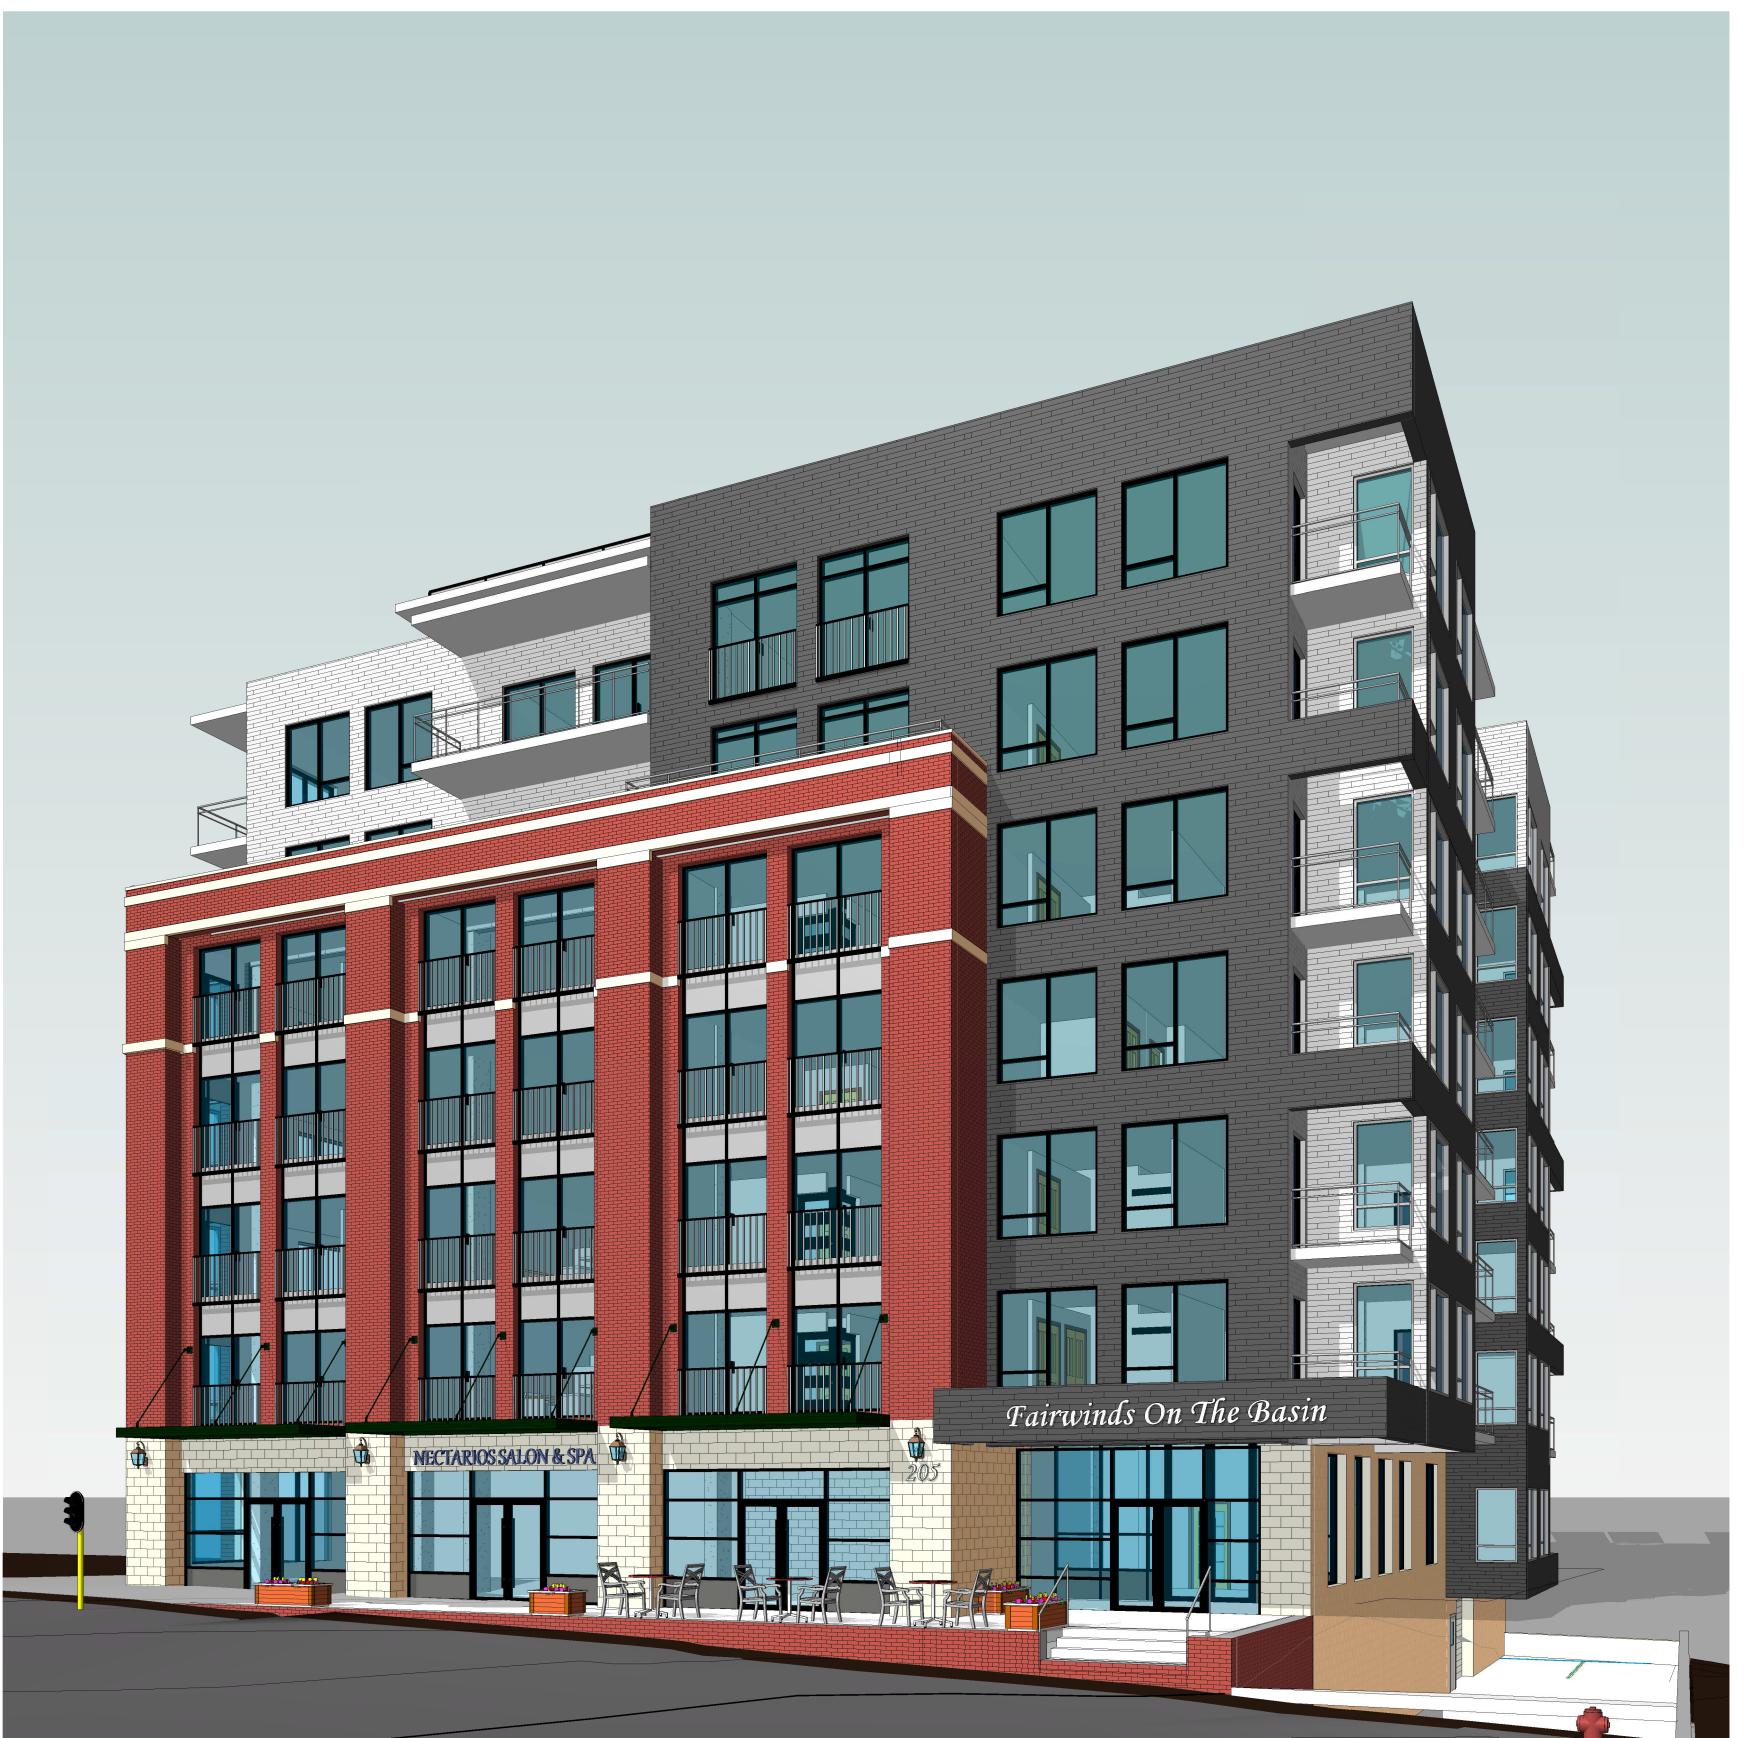

Proposed Comm. / Res.
"Fairwinds on the Basin"
Lot B & B1
Saul Garson Subdivision
Halifax, Nova Scotia
For:Pathos Properties

Cover

Scale
Date
Drawn by
Checked by

**A0** 

February 24, 2017

Project number

Building Code Data:
Regulated by Part 3 of the National Building Code (NBC)

Major Occupancy: **C (Residential) D or E**Non-Combustible Construction

Lot: BB-1 PID: 00291641 Zone: C-2A

Total Lot Size: 15,410 sqft. (1431.6 sqm.) Building Footprint: 8,336 sqft. (774.4 sqm.)

Number of Stories: 7+PH Above Grade, 1 Below Grade Height of Building: 86'-8" (26.4m)

**Total Residential Units: 55** 

3 Bedroom Units: 1 2 Bedroom Units: 26

1 Bedroom + Den Units: 16

1 Bedroom Units: 12

**Building Elevations** Parking Garage: 22.6' (6.9m)
First Floor: 32.8' (10.0m) 44.8' (13.7m) Second Floor: 54.5' (16.6m) Third Floor: 64.0' (19.5m) Fourth Floor: 73.8' (21.5m) Fifth Floor: 83.5' (24.5m) Sixth Floor: Seventh Floor: 93.0' (28.3m) Penthouse Floor: 102.8' (31.3m)

Parking
Parking Garage: **34**Exterior Parking: **2**Total: **36 spaces (4 Handicapped)** 

LEGEND: 32.1' **EXISTING GRADE** 

32.1' PROPOSED GRADE Paul Skerry Associates Ltd.

ARCHITECTS

5514 LIVINGSTONE PLACE
HALIFAX N.S. B3K 2B9