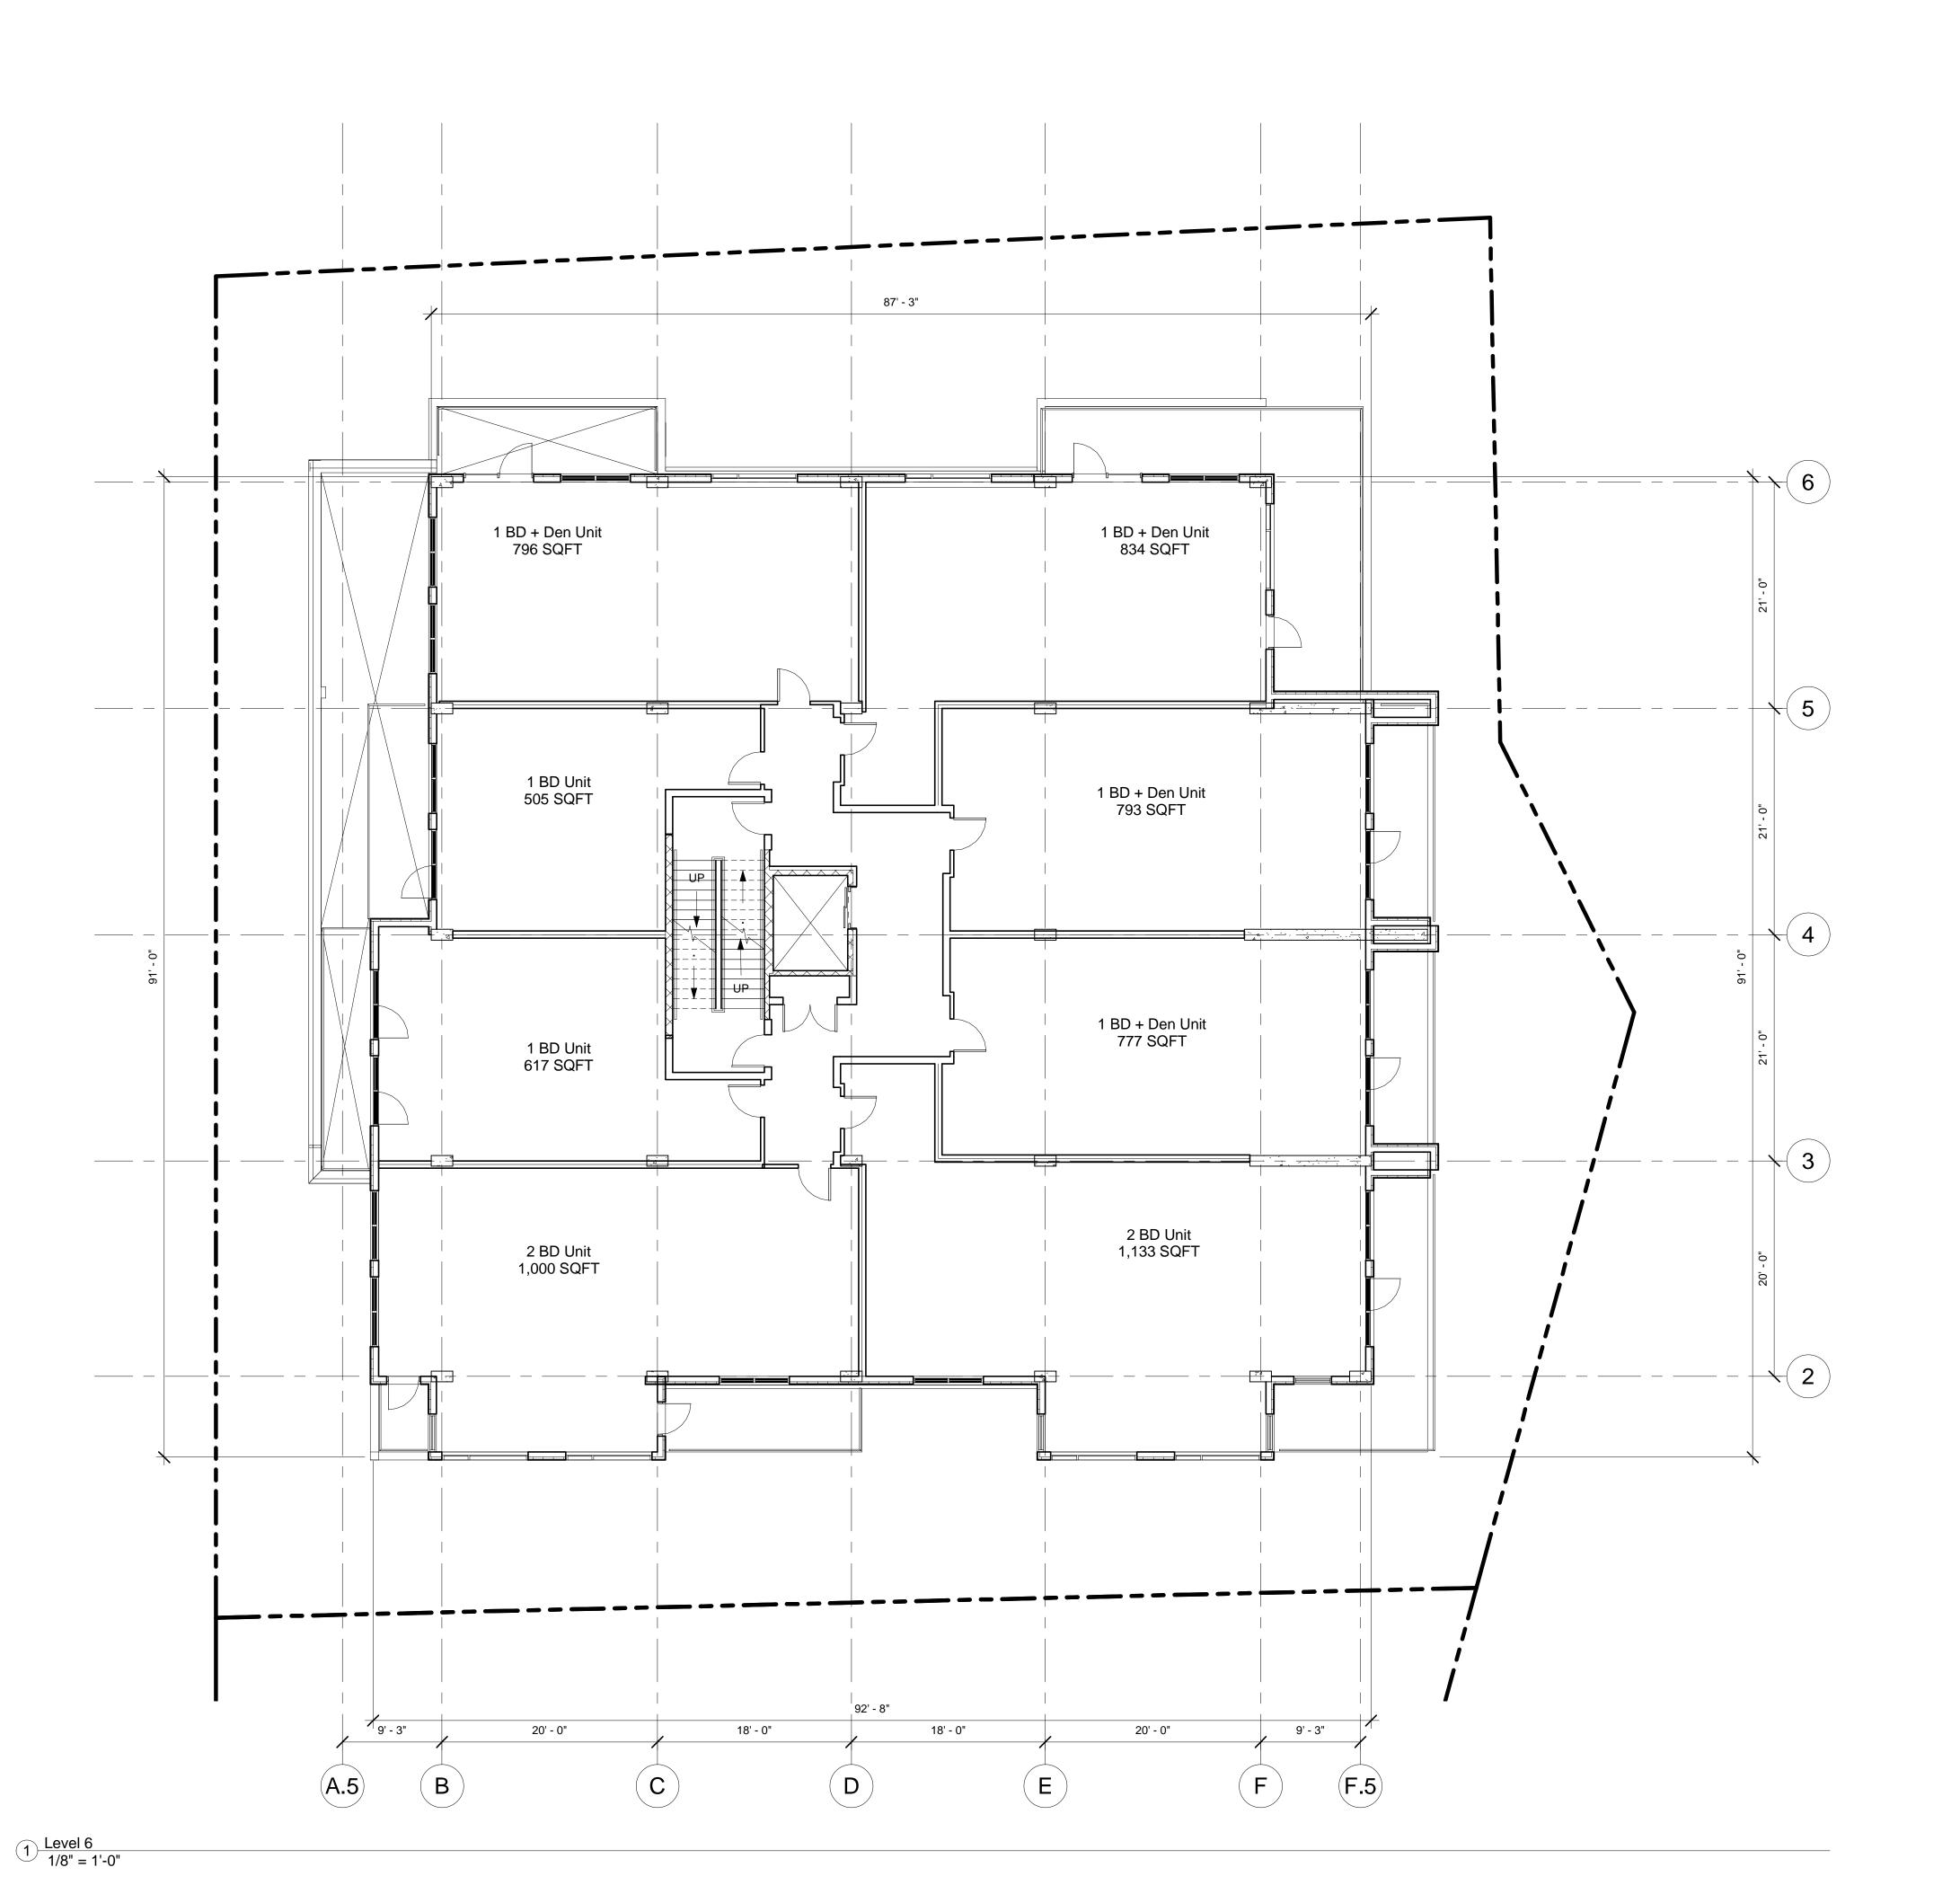

# Level 6

| Scale      | 1/8" = 1'-0"      |
|------------|-------------------|
| Date       | February 24, 2017 |
| Drawn by   | GJ                |
| Checked by | PS                |

A3.3

Project number

## Level 7

| Scale      | 1/8" = 1'-0"      |
|------------|-------------------|
| Date       | February 24, 2017 |
| Drawn by   | GJ                |
| Checked by | PS                |

Project number

1 West (Front) 1/8" = 1'-0"