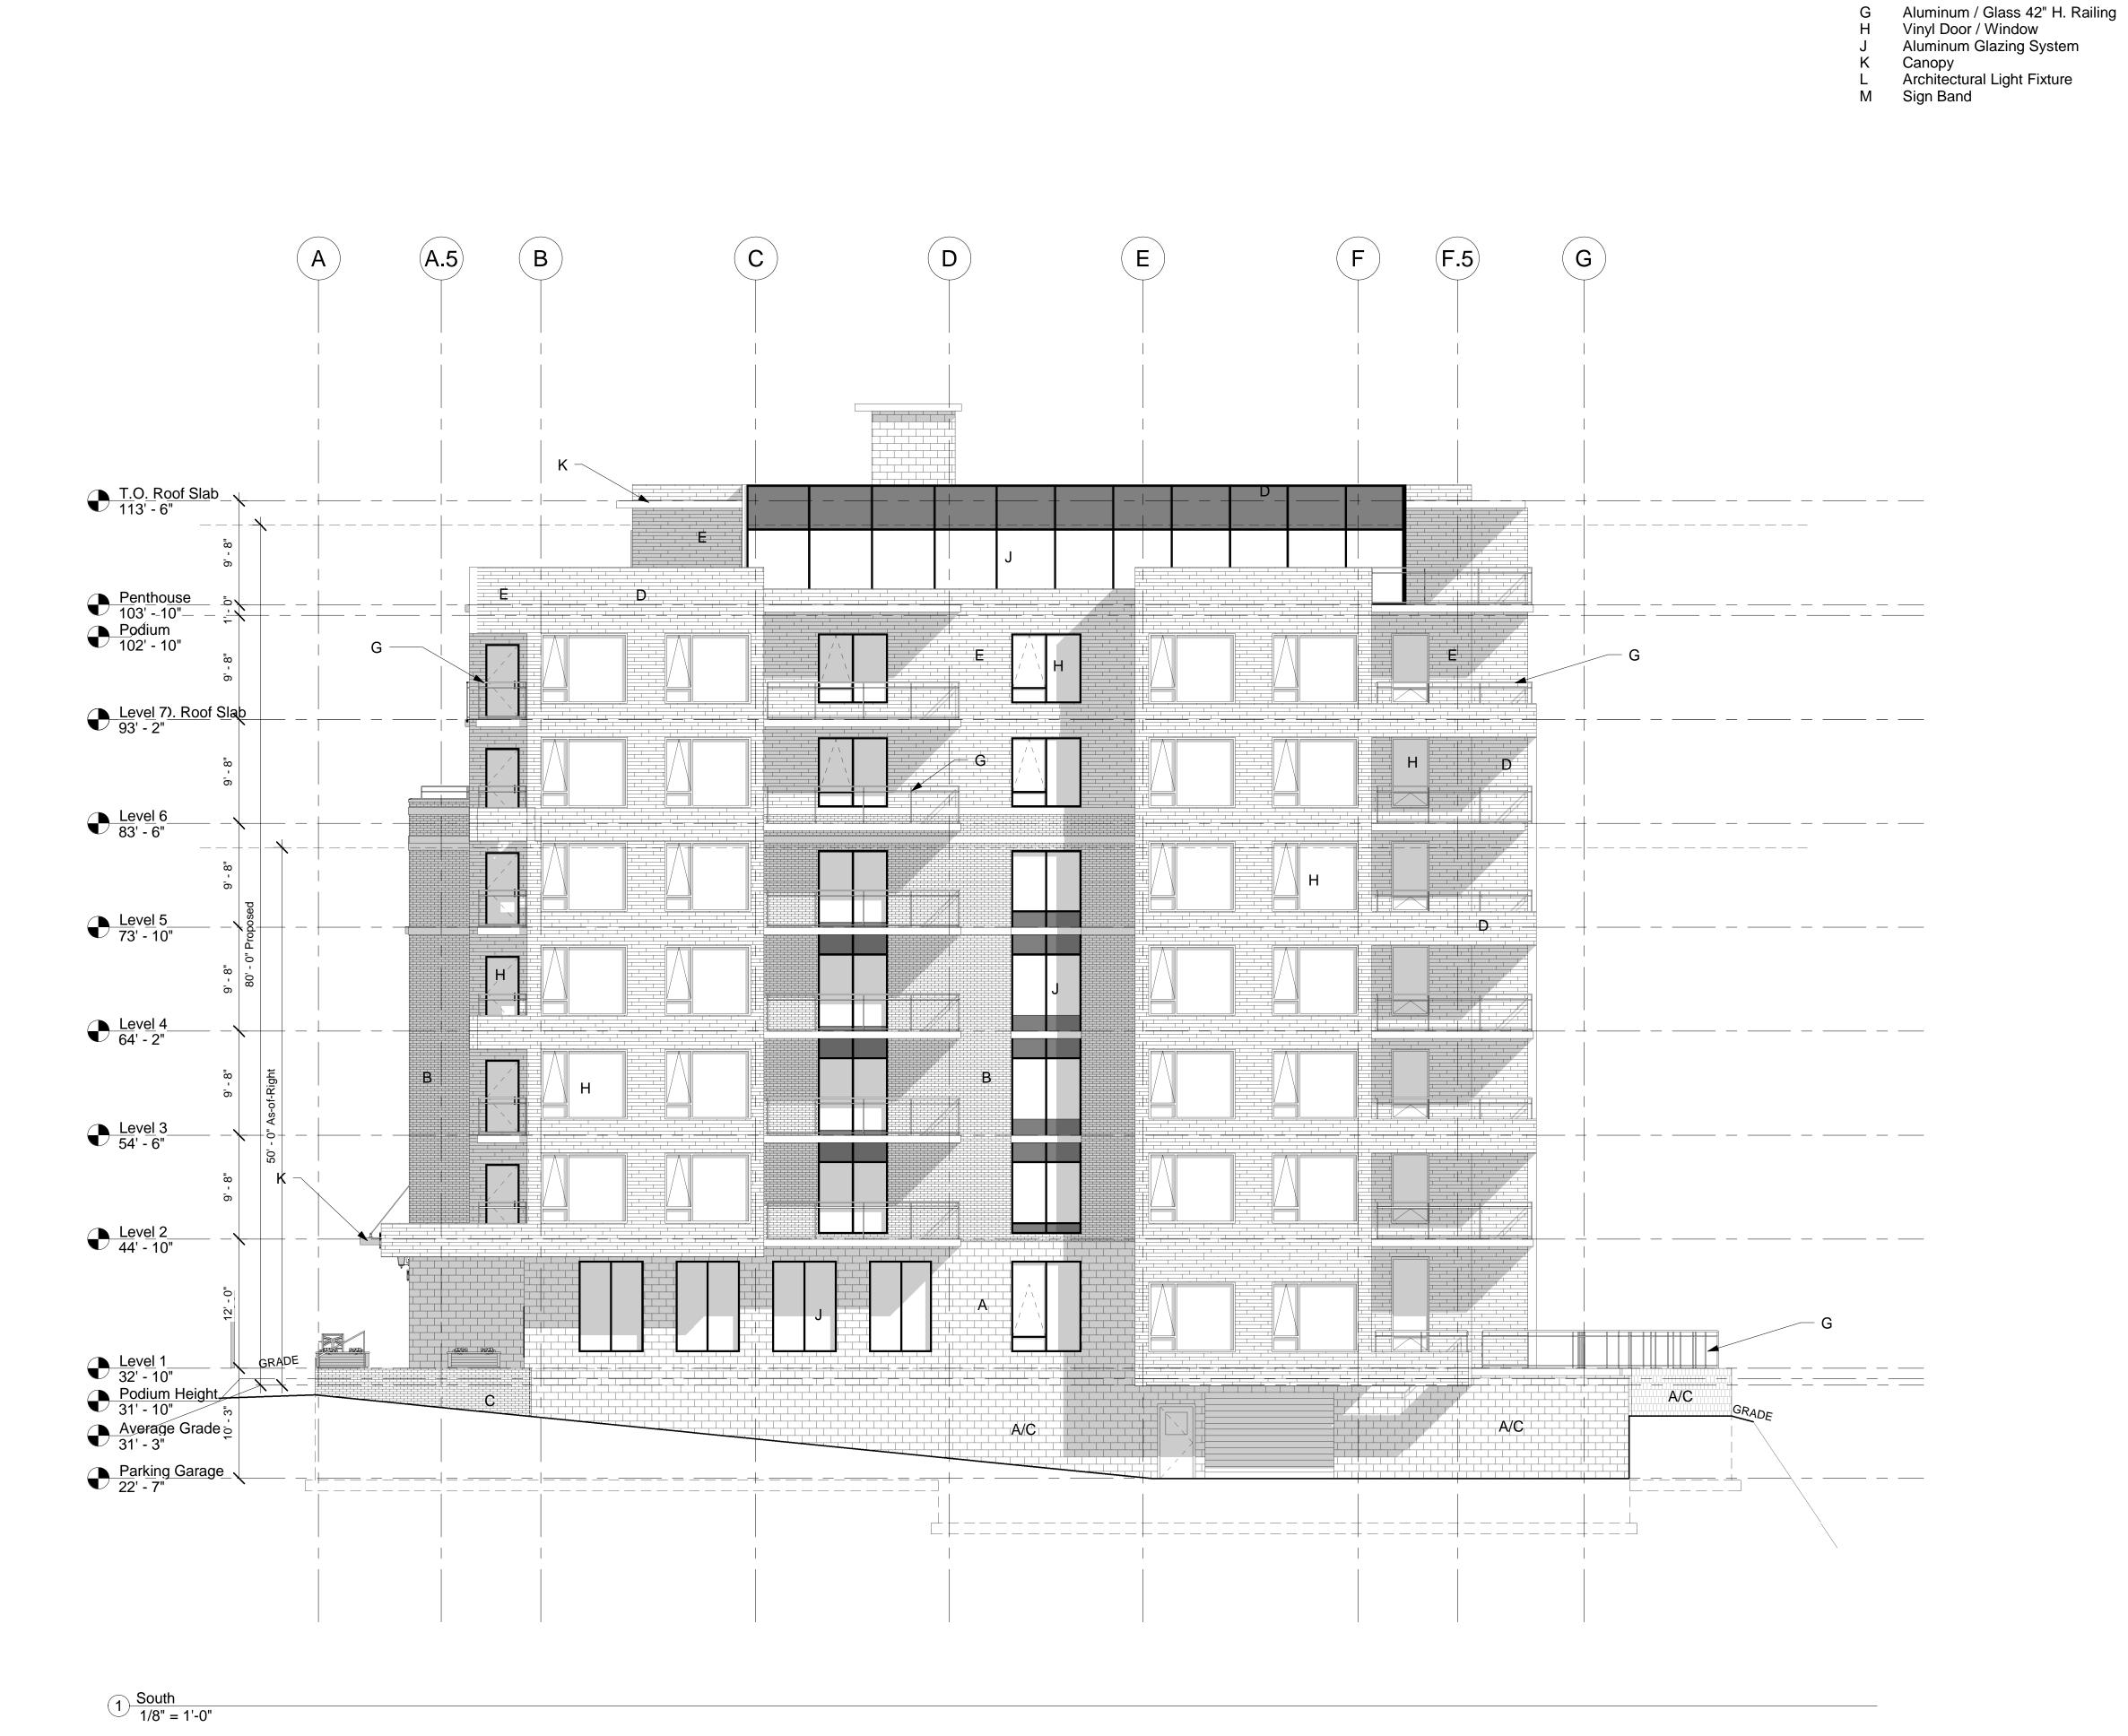

Legend:

A Architectural Masonry - Type 1

B Architectural Masonry - Type 2

C Architectural Masonry - Type 3

D Ceramic/Metal Panels - Type 1

E Ceramic/Metal Panels - Type 2

Aluminum / Glass 42" H. Railing Vinyl Door / Window Aluminum Glazing System

Canopy

Architectural Light Fixture Sign Band

Paul Skerry Associates Ltd. ARCHITECTS

5514 LIVINGSTONE PLACE
HALIFAX N.S. B3K 2B9

pskerry@pskerry.ca

Proposed Comm. / Res.
"Fairwinds on the Basin"
Lot B & B1 Saul Garson Subdivision Halifax, Nova Scotia For:Pathos Properties

# South Elevation

| Scale      | 1/8" = 1'-0"      |
|------------|-------------------|
| Date       | February 24, 2017 |
| Drawn by   | GJ                |
| Checked by | PQ                |

A4.1

Project number