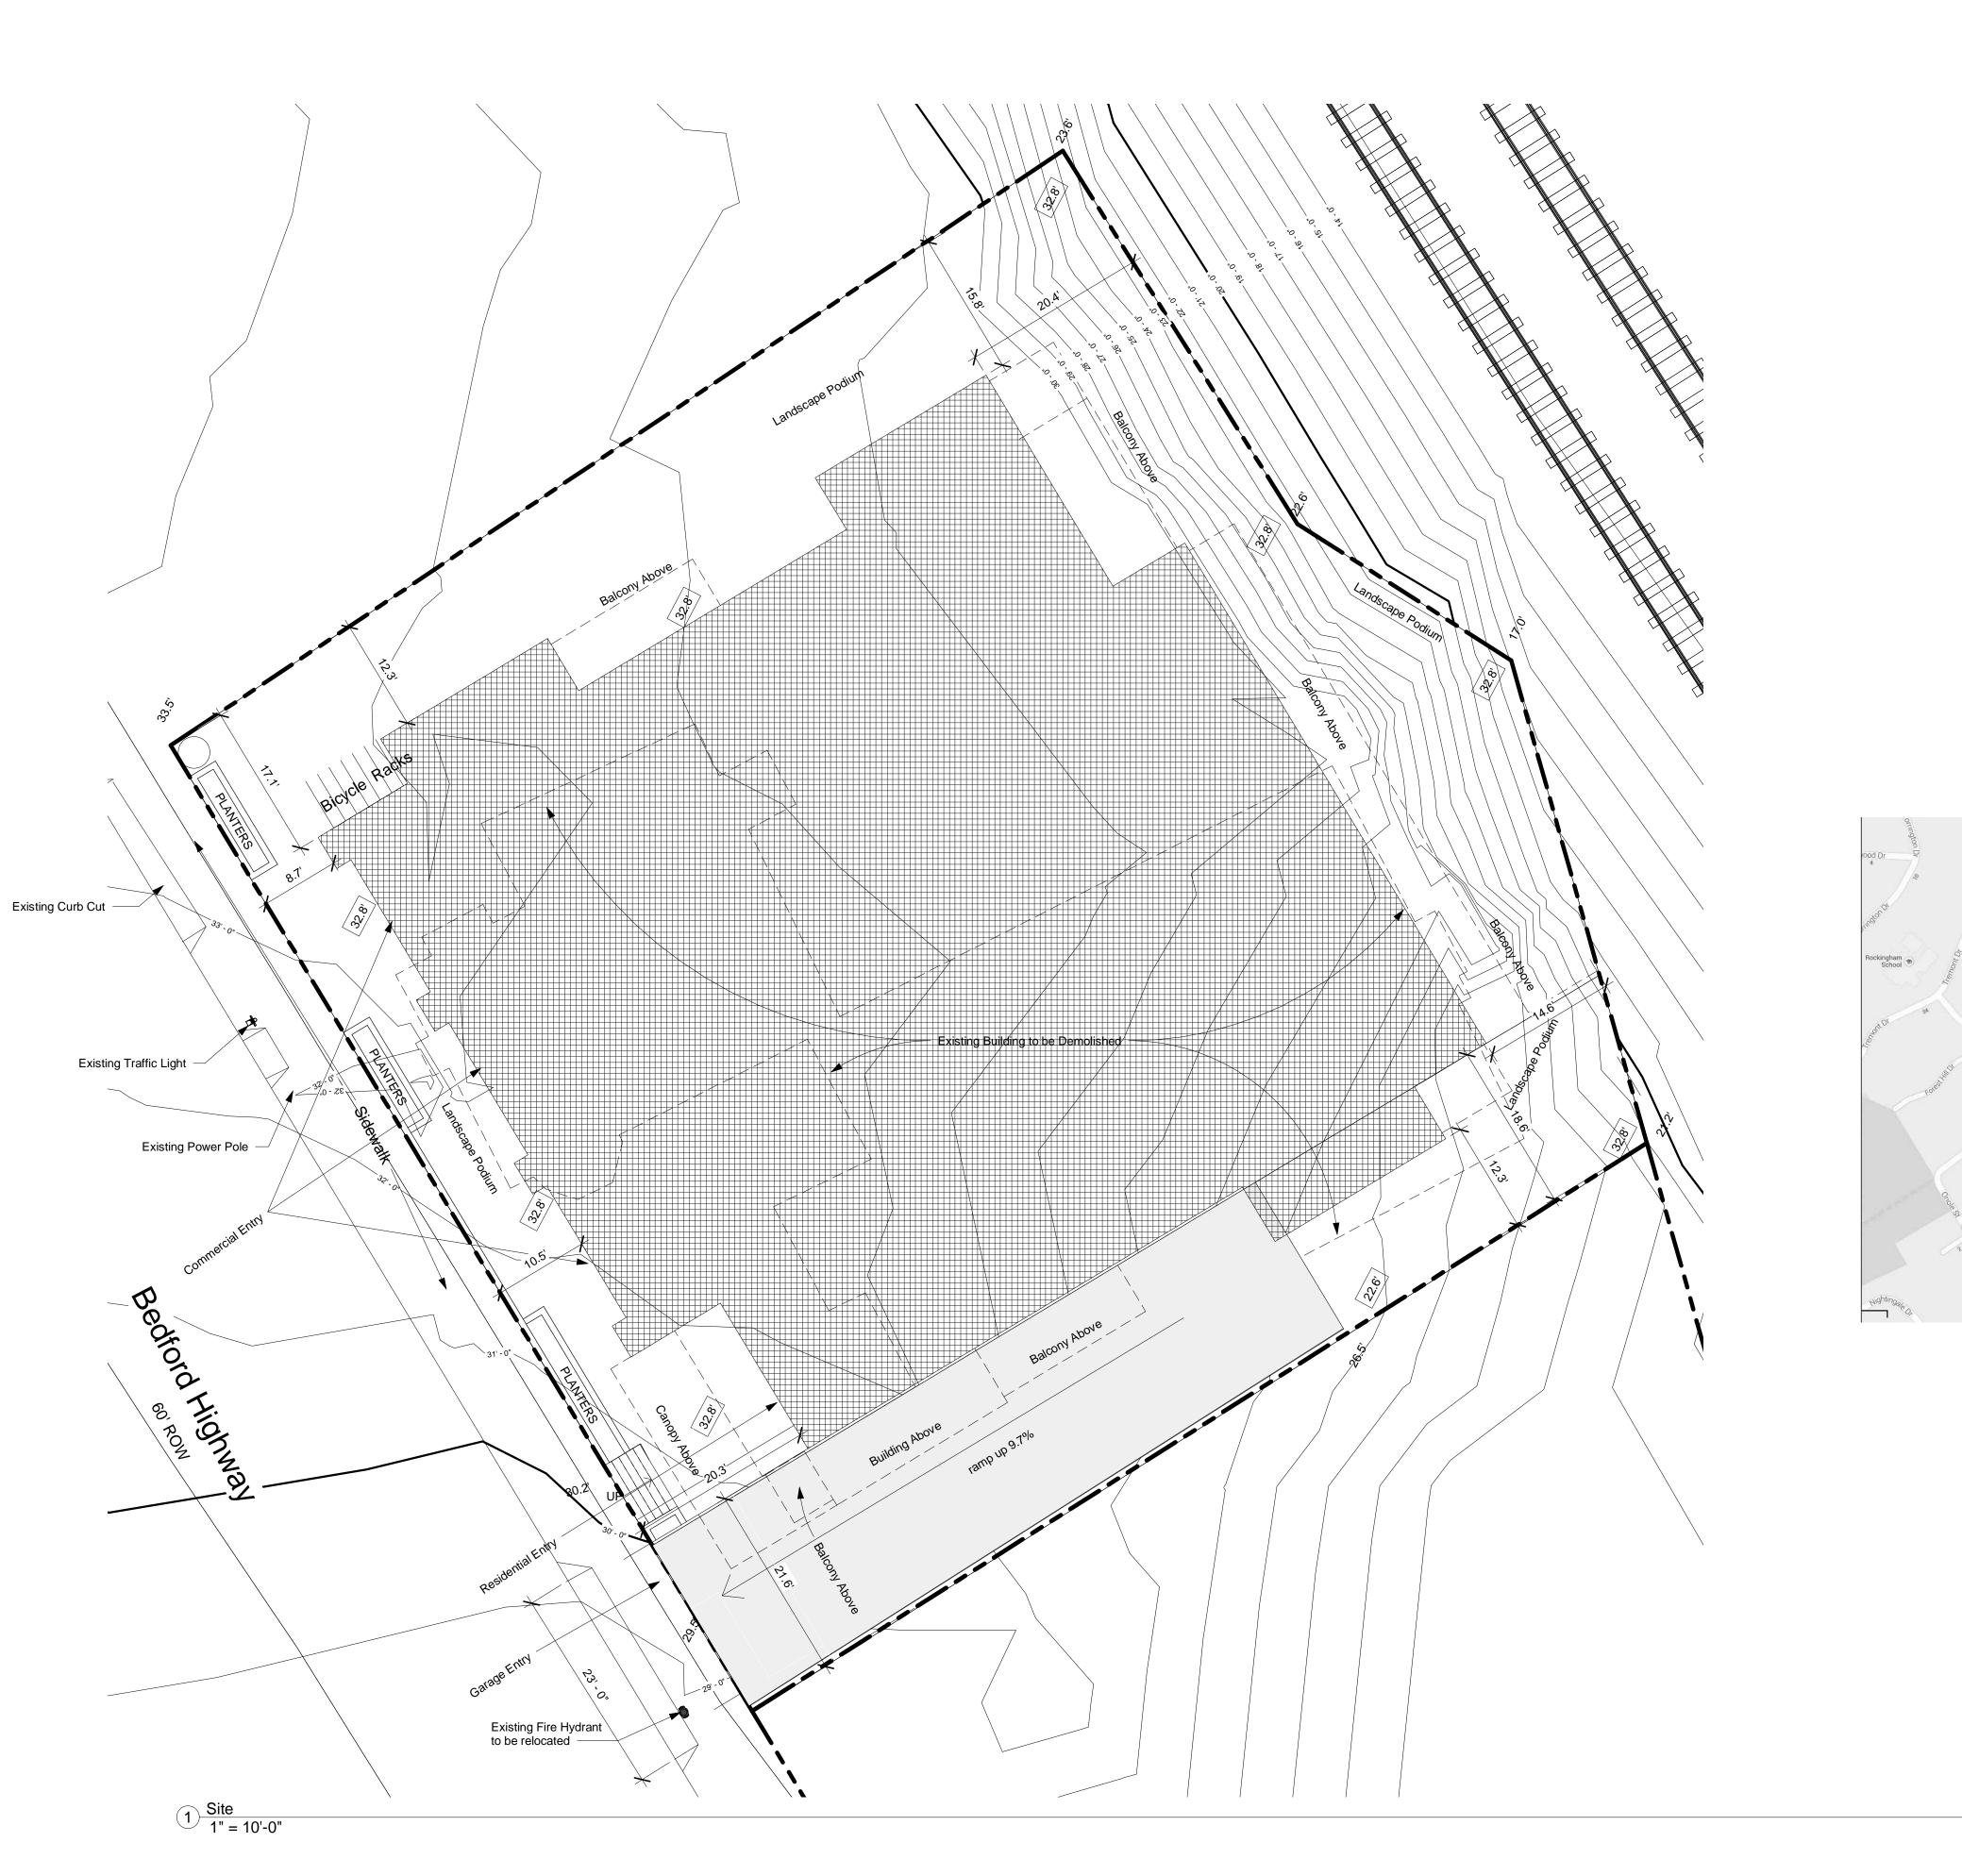

Proposed Comm. / Res. "Fairwinds on the Basin" Lot B & B1 Saul Garson Subdivision Halifax, Nova Scotia For:Pathos Properties

Site Plan

1" = 10'-0" February 24, 2017 Drawn by Checked by

A1.0

Project number

True Plan North North

pskerry@pskerry.ca