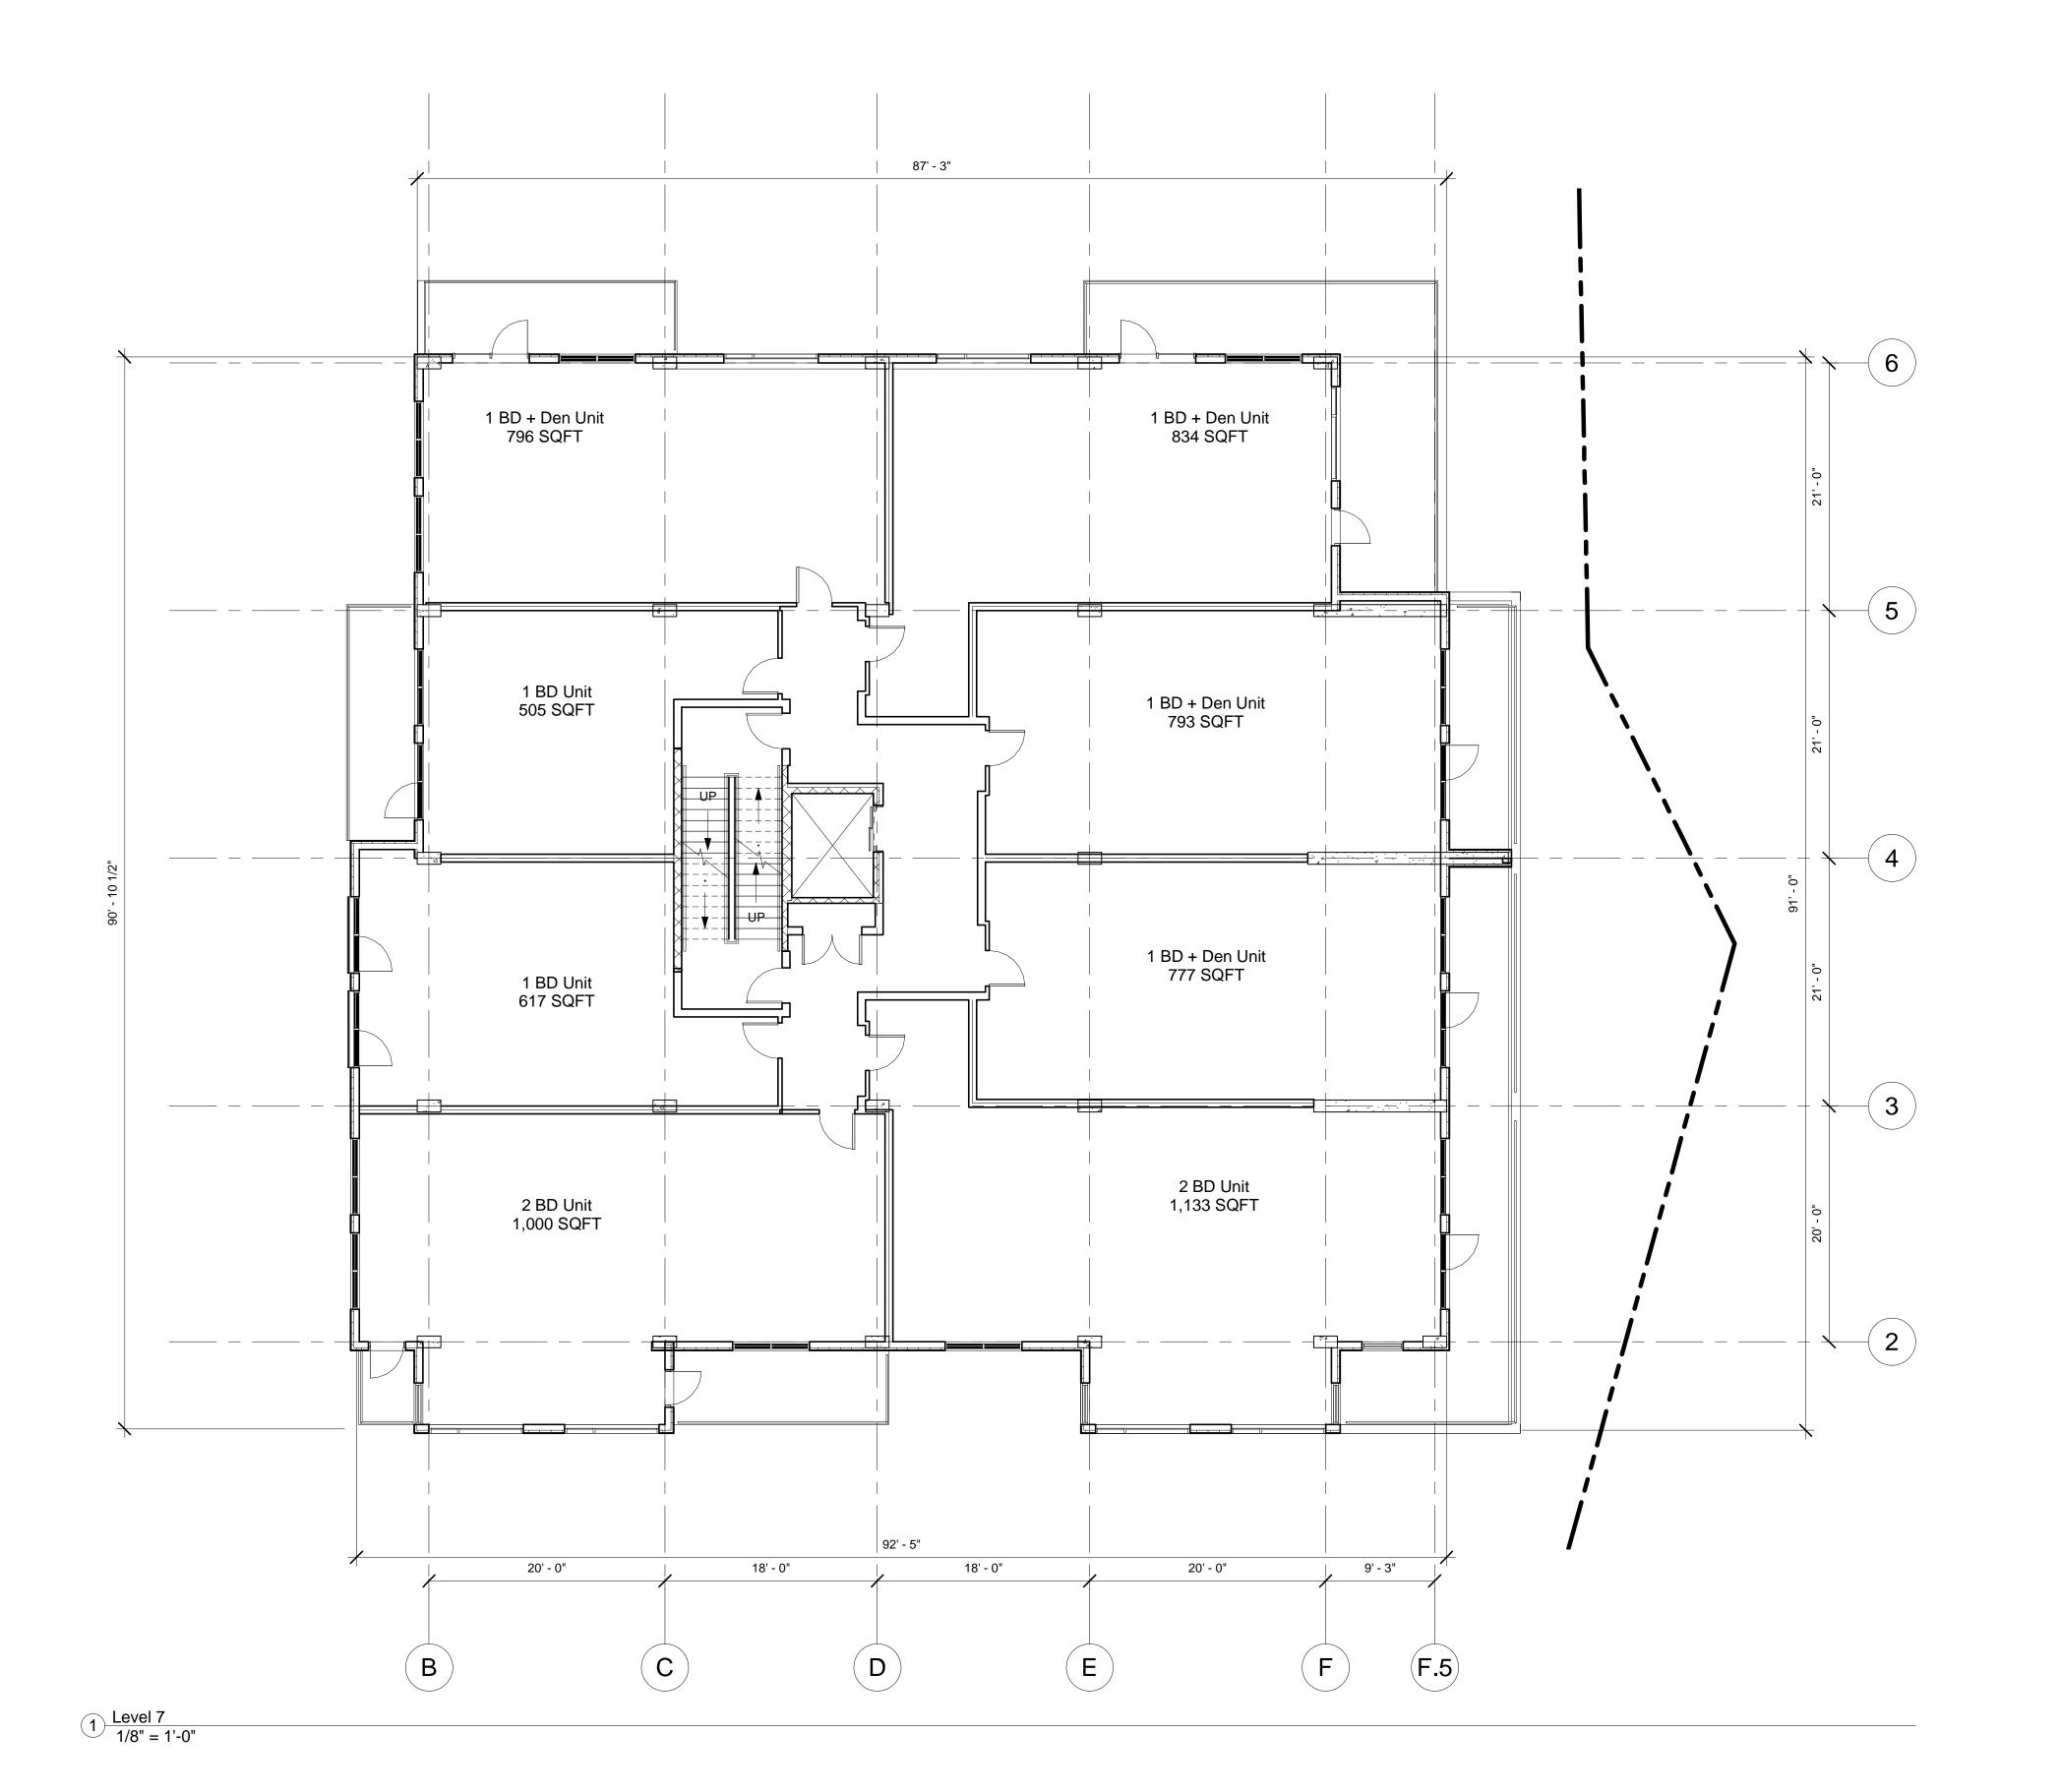

Proposed Comm. / Res.
"Fairwinds on the Basin"
Lot B & B1 Saul Garson Subdivision Halifax, Nova Scotia
For:Pathos Properties

## Level 7

| Scale      | 1/8" = 1'-0"      |
|------------|-------------------|
| Date       | February 24, 2017 |
| Drawn by   | GJ                |
| Checked by | PS                |

Project number

1 West (Front) 1/8" = 1'-0"