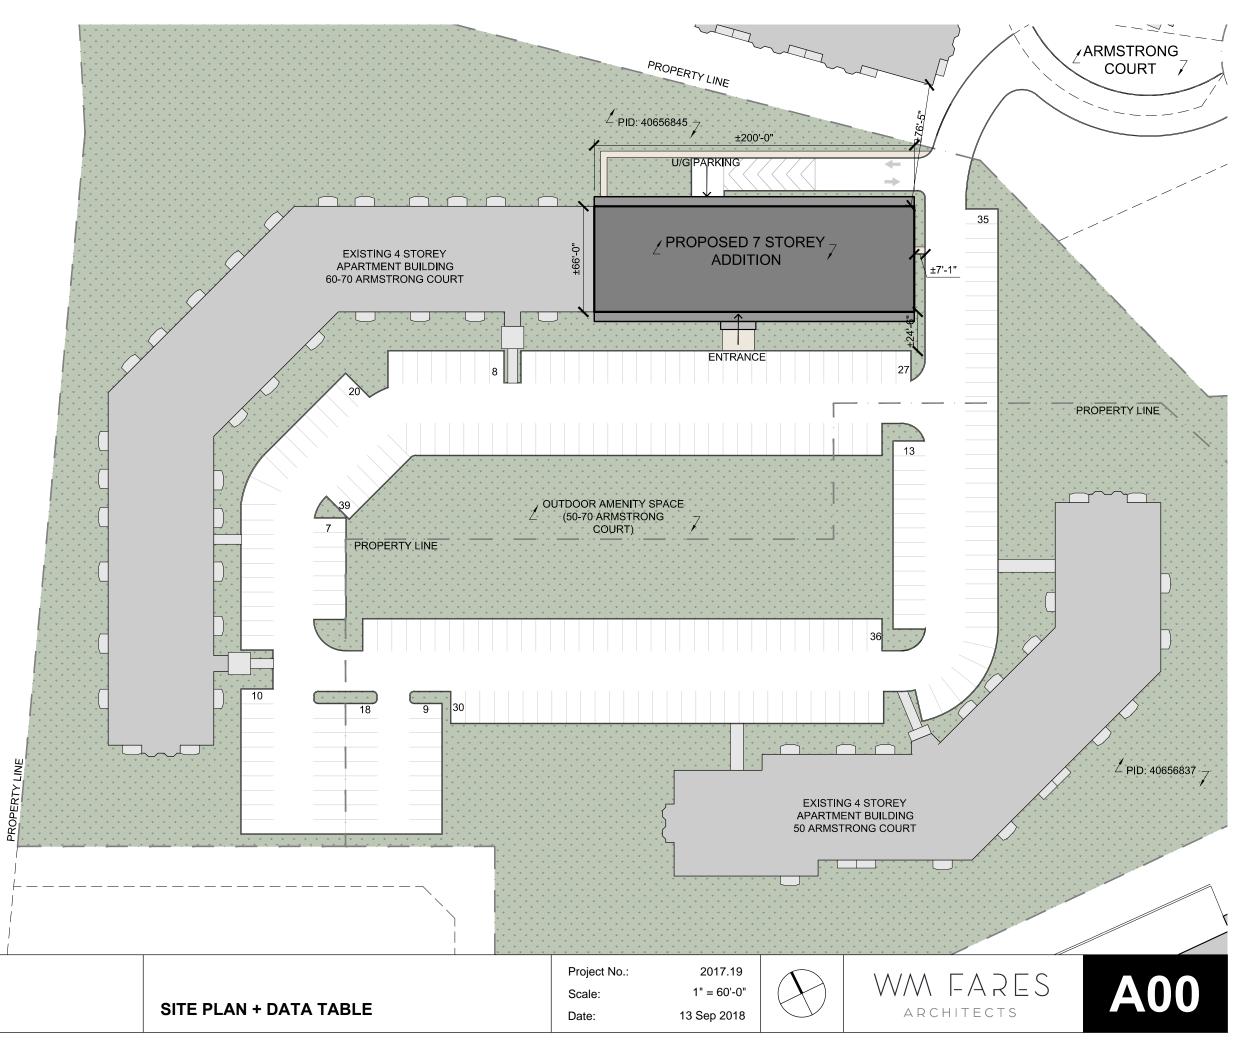

| CASTLE HILL ADDITION (60-70 ARMSTONG COURT)    |          |                  |              |  |
|------------------------------------------------|----------|------------------|--------------|--|
| DENSITY                                        |          |                  |              |  |
| LEVEL                                          | 1BR      | 2BR              | TOTAL        |  |
| 100                                            | 3        | 6                | 9            |  |
| 200-700                                        | 18       | 48               | 66           |  |
| TOTALS:                                        | 21 (28%) | 54 (72%)         | 75           |  |
| SITE DATA                                      |          |                  |              |  |
| PROPERTY AREA                                  |          |                  | ± 228,221 SF |  |
| LOT COVERAGE (ADDITION)                        |          | ± 15,600 SF (7%) |              |  |
| TOTAL ADDITION GROSS FLOOR AREA                |          | ± 92,400 SF      |              |  |
| GROSS FLOOR-AREA RATIO                         |          | 0.4              |              |  |
| AMENITY SPACE                                  |          |                  |              |  |
| INDOOR AMENITY SPACE (LEVEL 100):              |          | ±1,524 SF        |              |  |
| OUTDOOR AMENITY SPACE (50-70 ARMSTRONG COURT): |          | ± 33,794 SF      |              |  |
| PARKING                                        |          |                  |              |  |
| UNDERGROUND PARKING:                           |          | ± 34             |              |  |
| SURFACE PARKING (50-70 ARMSTRONG COURT):       |          | ± 252            |              |  |