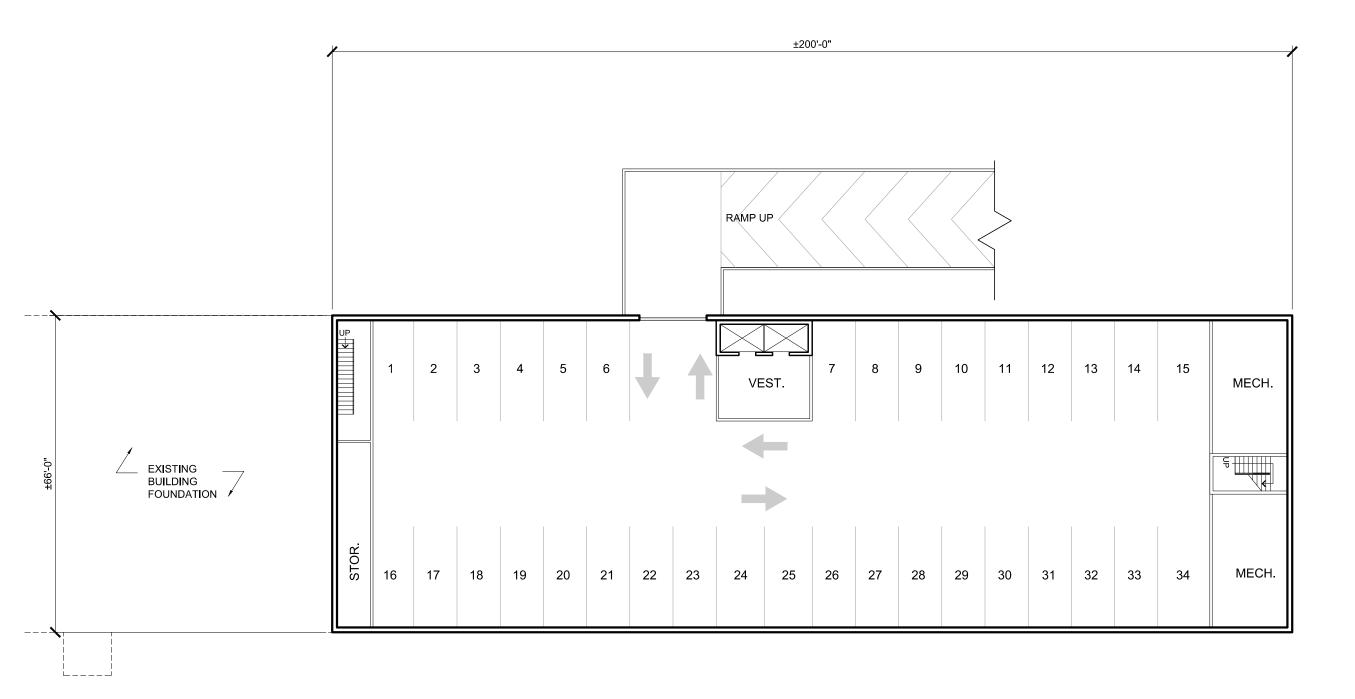

60-70 ARMSTRONG COURT, HALIFAX, NS

CASTLE HILL ADDITION

| CASTLE HILL ADDITION FLC               | LOOR PLANS   | Project No.:    | 2017.19                 |  |
|----------------------------------------|--------------|-----------------|-------------------------|--|
| 60-70 ARMSTRONG COURT, HALIFAX, NS PAF | ARKING LEVEL | Scale:<br>Date: | 1" = 20'<br>13 Sep 2018 |  |