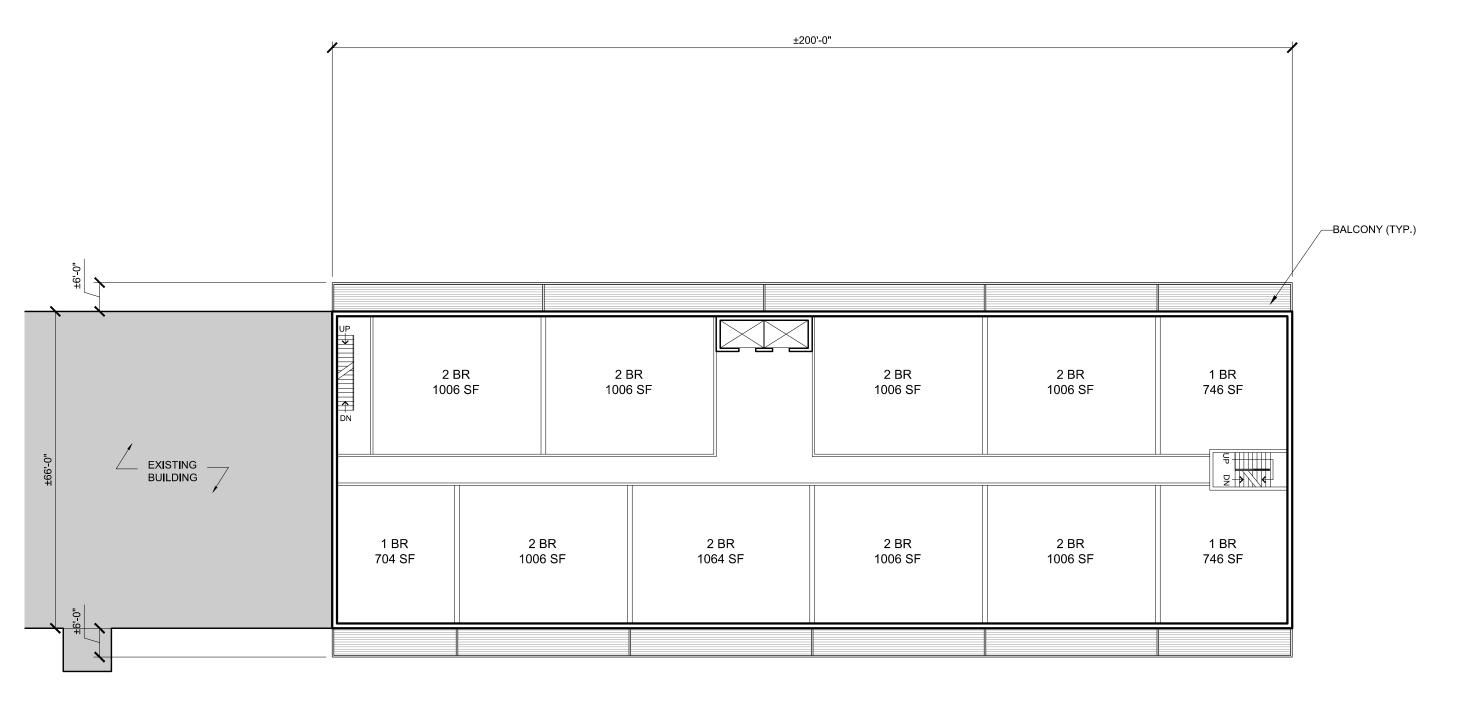

| CASTLE HILL ADDITION               | FLOOR PLANS   | Project No.:    | 2017.19<br>1" = 20'   |  |
|------------------------------------|---------------|-----------------|-----------------------|--|
| 60-70 ARMSTRONG COURT, HALIFAX, NS | TYPICAL FLOOR | Scale:<br>Date: | 1 = 20<br>13 Sep 2018 |  |