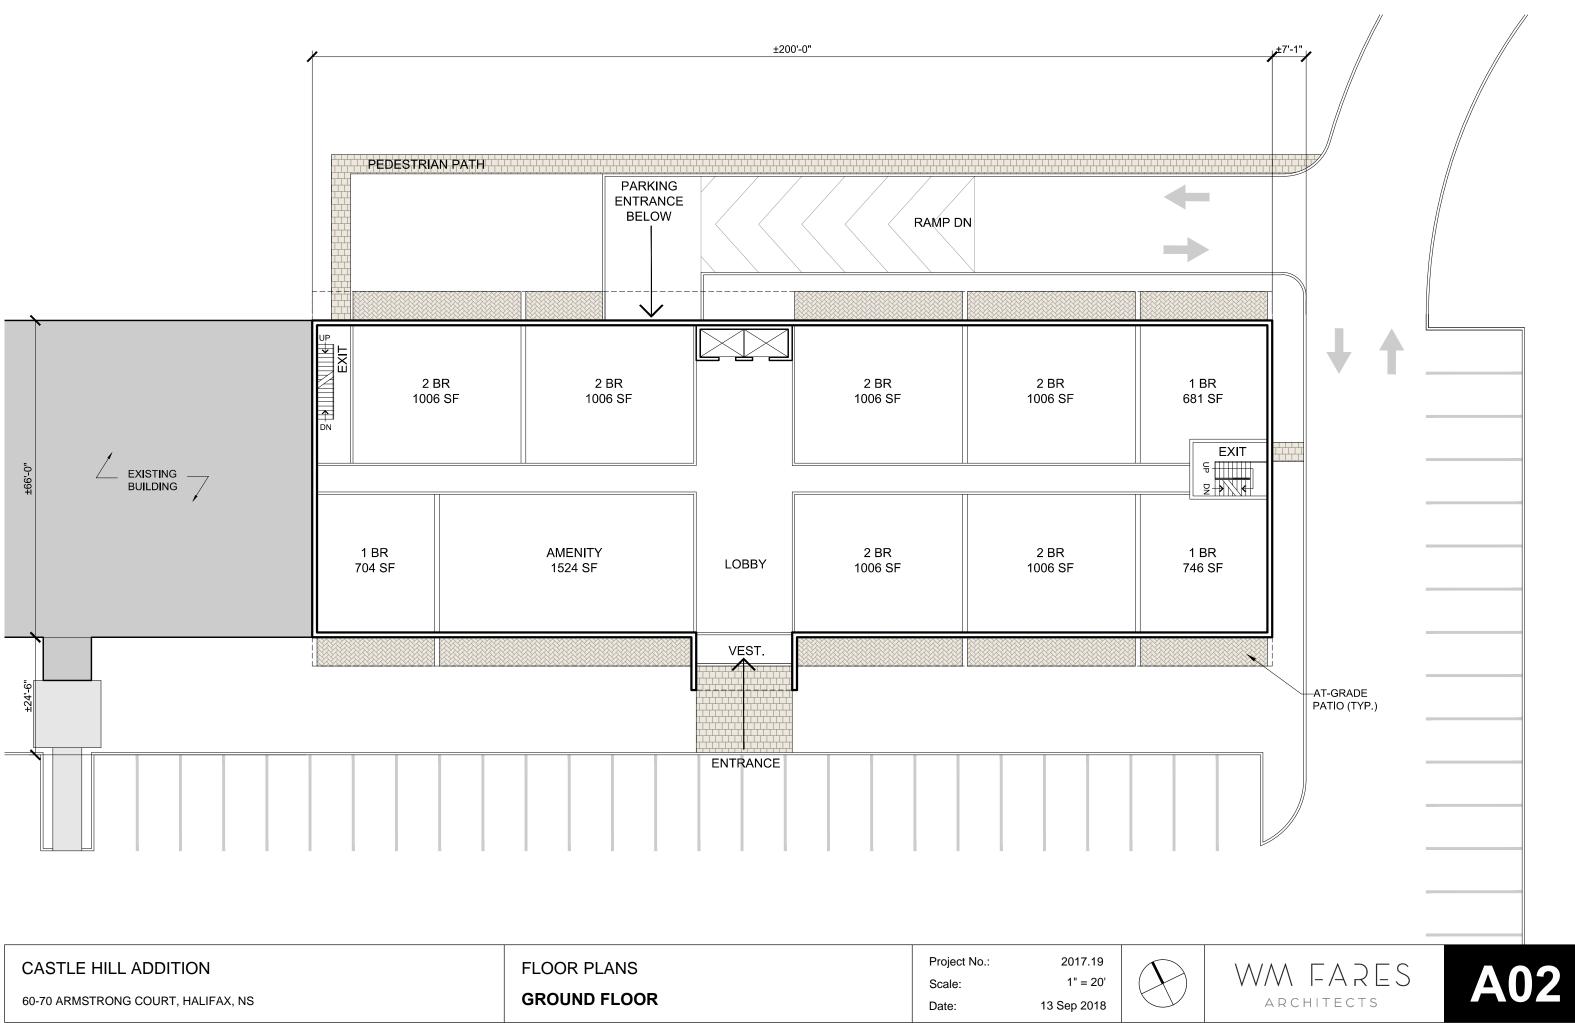

| CASTLE HILL ADDITION               | FLOOR PLANS<br>GROUND FLOOR | Project No.:    | 2017.19<br>1" = 20' | $\Lambda$ |
|------------------------------------|-----------------------------|-----------------|---------------------|-----------|
| 60-70 ARMSTRONG COURT, HALIFAX, NS |                             | Scale:<br>Date: | 13 Sep 2018         |           |