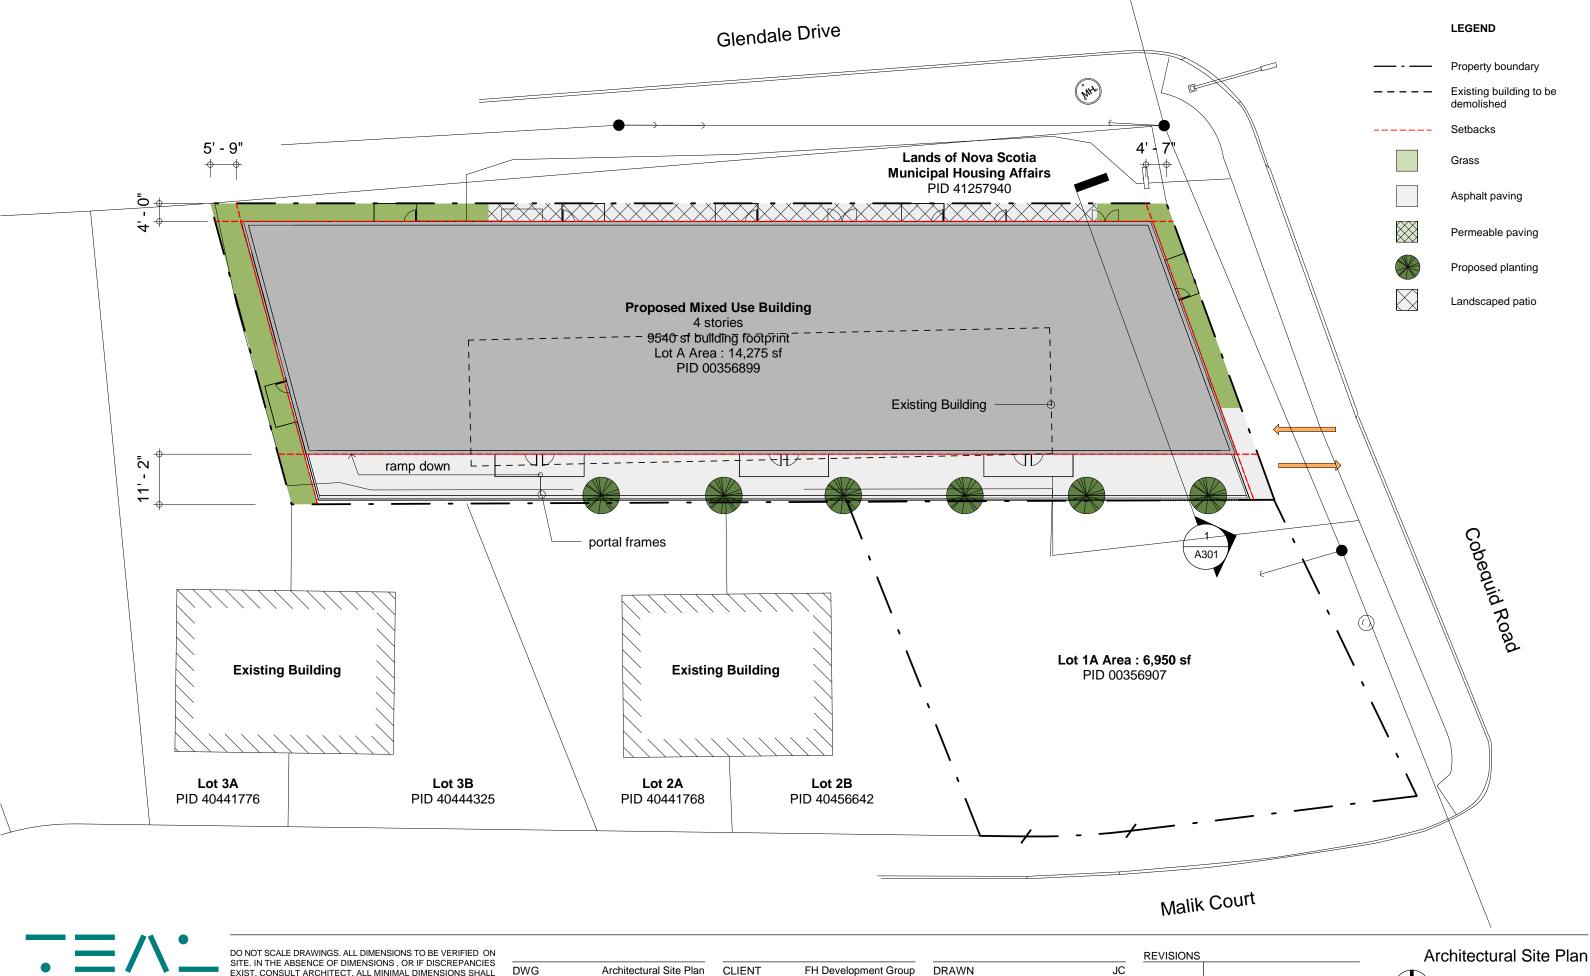

Architectural Site Plan PROJ ID 2017-016 216 Cobequid Road PROJ NAME Cobequid

CLIENT FH Development Group **ADDRESS** 216 Cobequid Road **DESIGNED BY** TEAL

DRAWN DATE 2017.10.27 SCALE As indicated