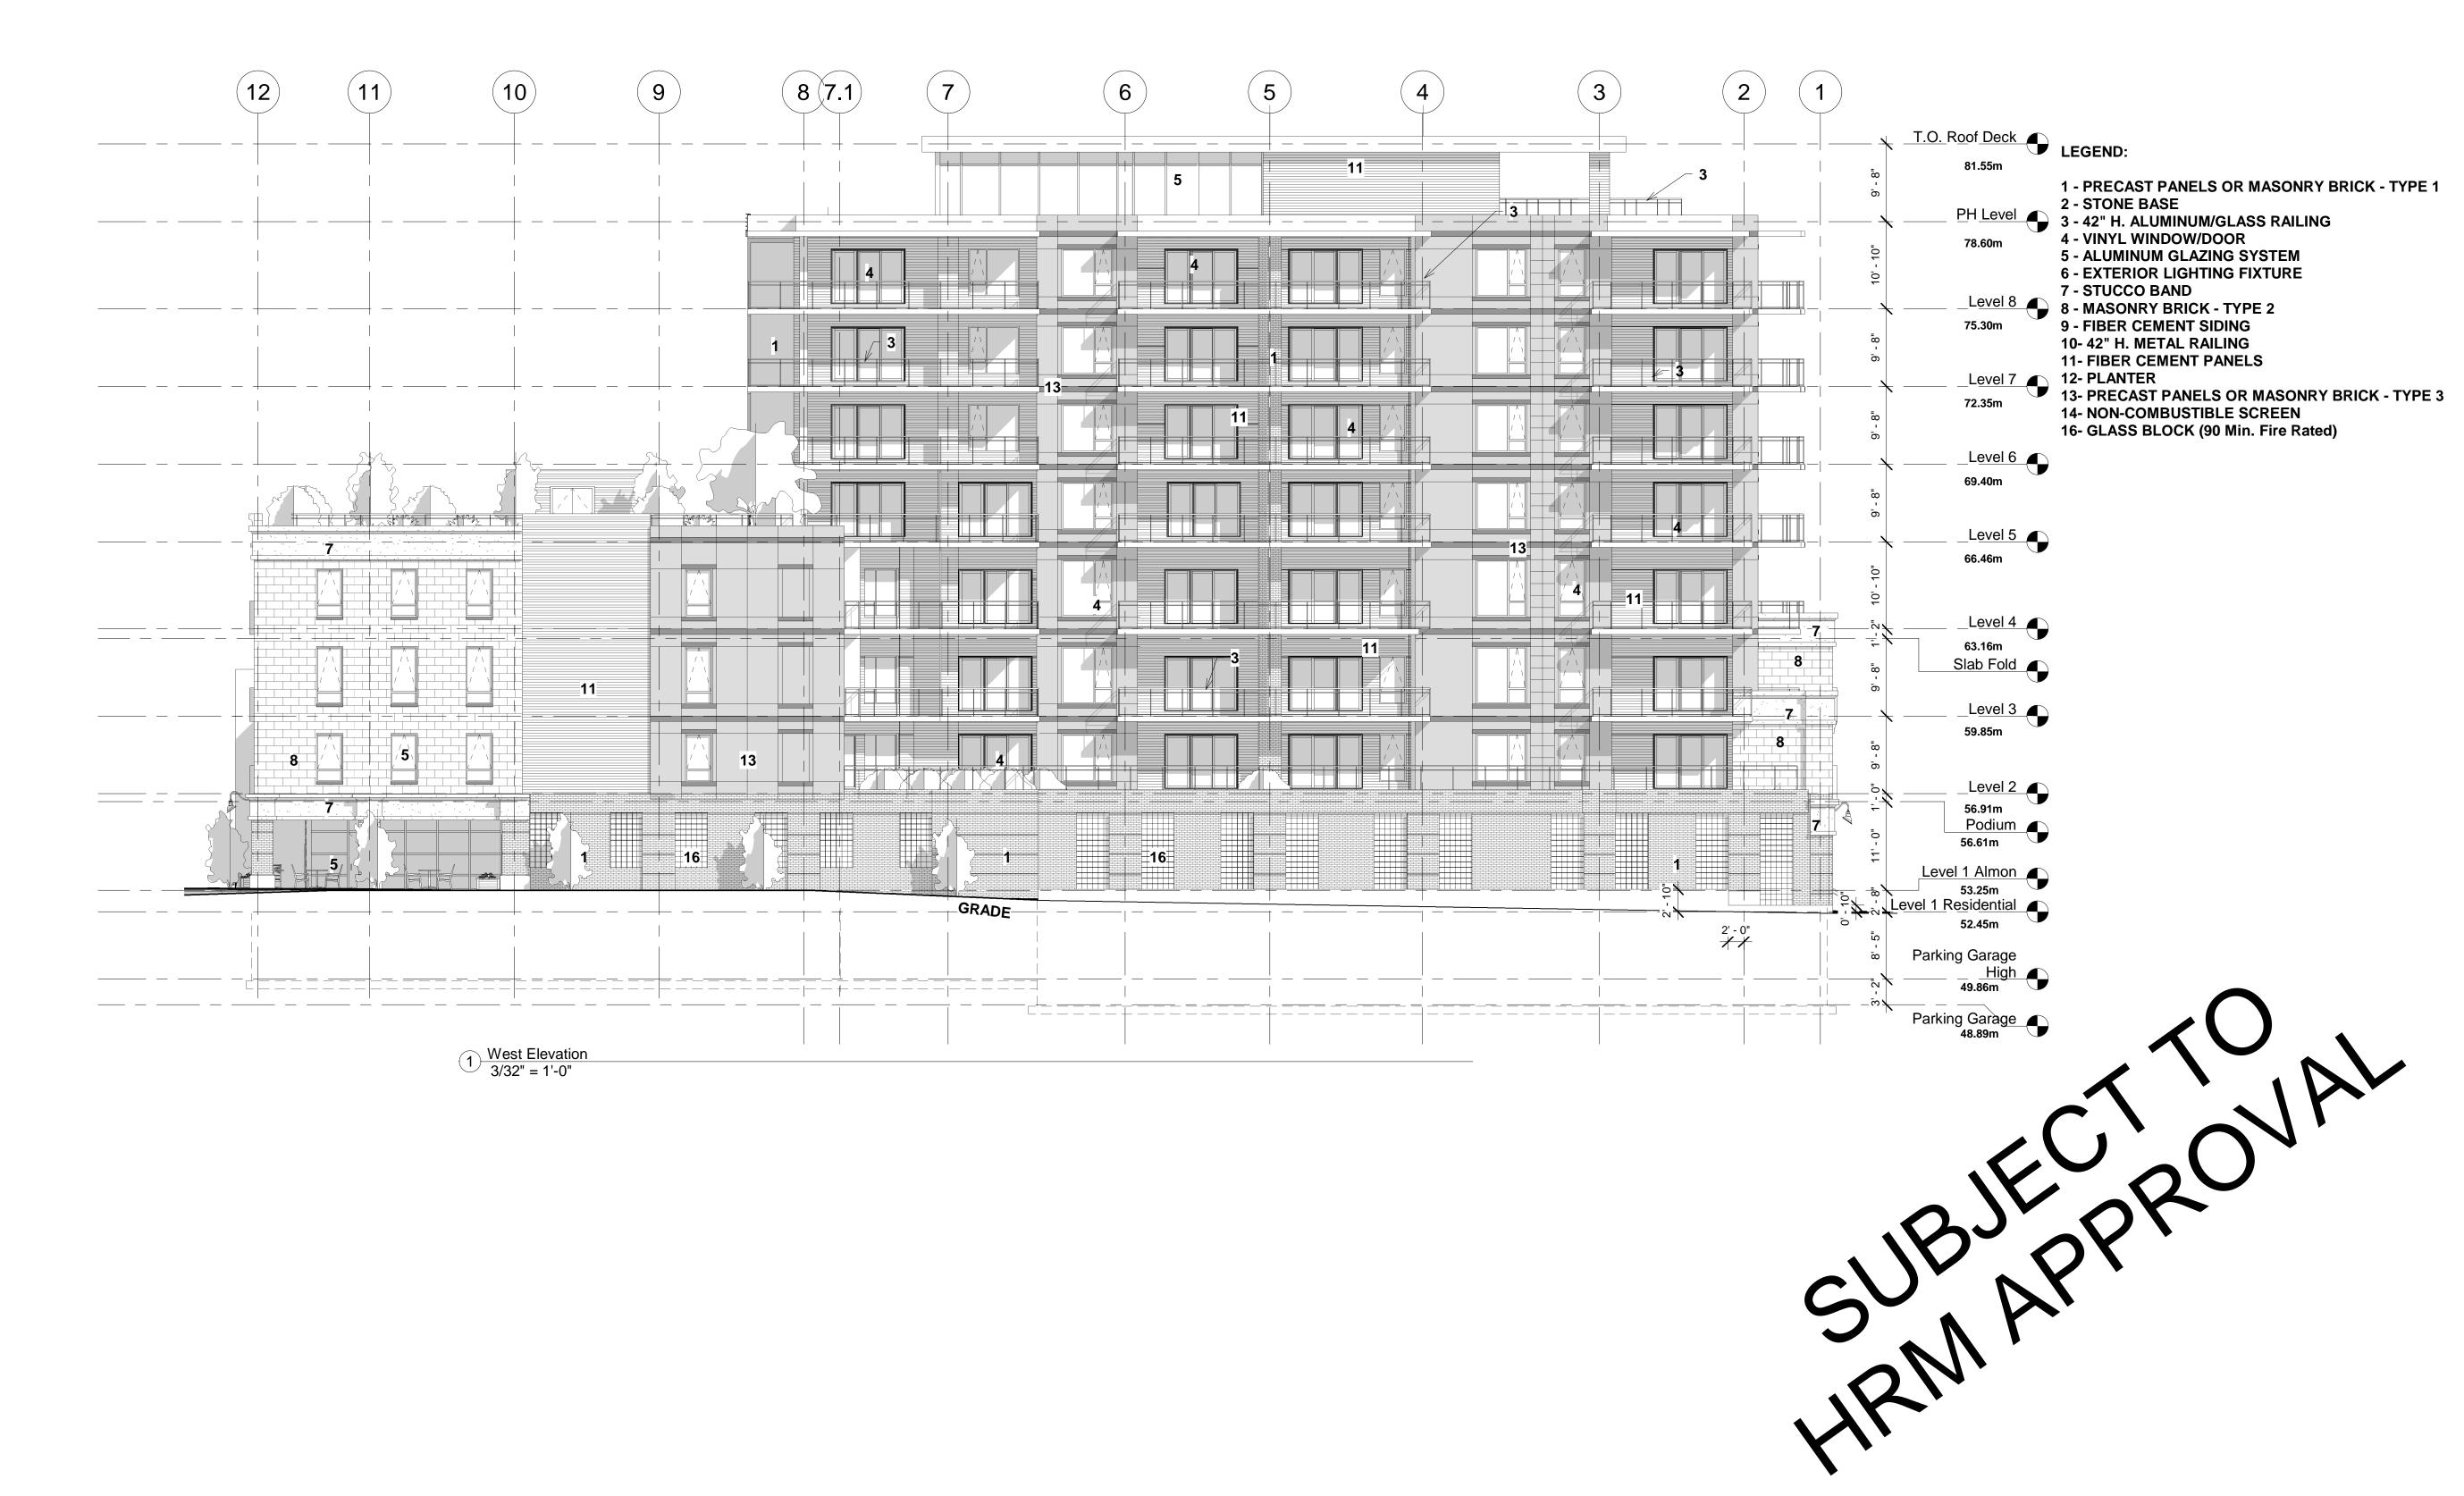

## West Elevation

 Scale
 3/32" = 1'-0"

 Date
 September 27, 2016

 Drawn by
 GJ

 Checked by
 PS

A4.2

Project number 3022

/9/2018 3:38:12 PM

Proposed
Commercial/Apartment
Lot N
Almon & Bloomfield
Halifax, N.S.