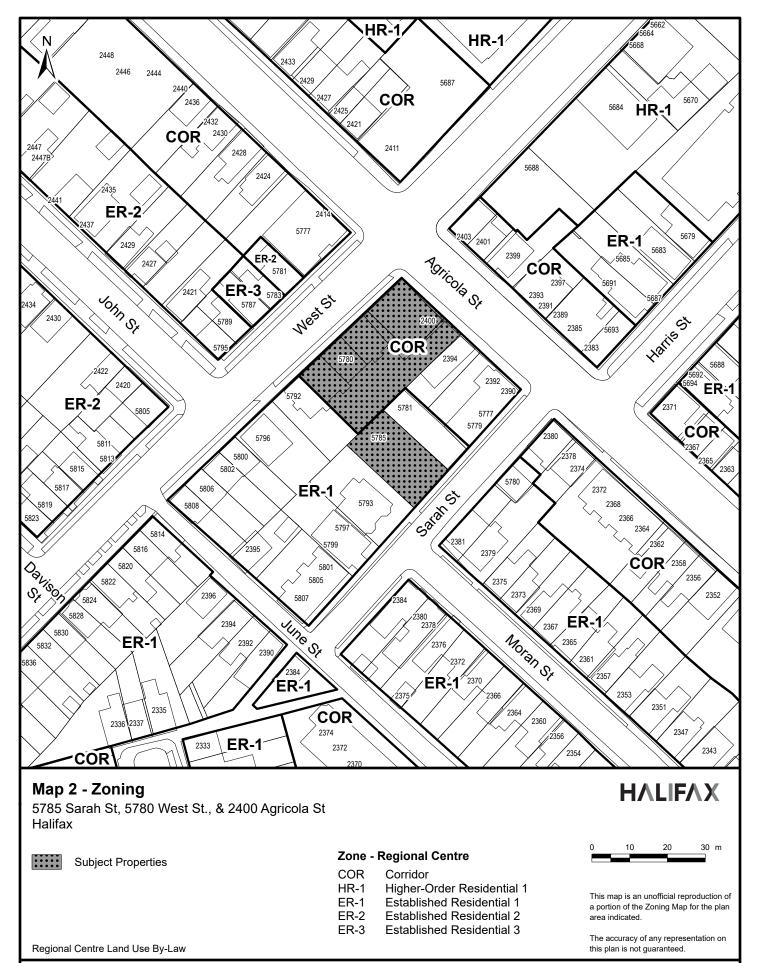

| Subject Site                       | 5785 Sarah Street, 2400 Agricola Street, and 5780 West   |
|------------------------------------|----------------------------------------------------------|
|                                    | Street, Halifax (PID's 00151217, 00151092, and 00151100) |
| Location                           | Corner of West Street and Agricola Street, Halifax       |
| Regional Plan Designation          | US (Urban Settlement)                                    |
| Community Plan Designation (Map 1) | COR and ER-1 (Corridor and Established Residential 1)    |
|                                    | under the Regional Centre Secondary Municipal Planning   |
|                                    | Strategy)                                                |
| Zoning (Map 2)                     | COR and ER-1 (Corridor and Established Residential 1)    |
|                                    | under the Regional Centre Land Use By-law                |
| Size of Site                       | 1,115 m <sup>2</sup> (12,003 sq. ft.)                    |
| Street Frontage                    | 72.5 metres (237.86 ft.)                                 |
| Current Land Use(s)                | Commercial (hotel) use                                   |
| Surrounding Use(s)                 | Various commercial, mixed-use, and residential buildings |

The 1994 development agreement allowed uses not otherwise permitted in the existing building under the site's previous zoning of C-2 and R-2 under the Halifax Peninsula Land Use By-law. The applicant wishes to utilize the site under the current COR (Corridor) and ER-1 (Established Residential 1) zoning, and if the agreement is discharged future development on the site would be controlled by the COR and ER-1 zone standards in the Land Use By-law for the Regional Centre.

#### **DISCUSSION**

The subject site is zoned COR and ER-1 under the Land Use By-law for the Regional Centre. The COR Zone permits a wide range of residential, commercial, open space, institutional, and industrial uses. The ER-1 zone permits a range of low-density residential uses. A full list of the uses permitted in the COR and ER-1 zone can be found in Attachment C. Any of the COR or ER-1 uses could be permitted by-right if the existing development agreement is discharged. The maximum height of a building in the COR zone is limited to 14 metres and 8 metres in the ER-1 zone, in addition to a variety of other built form requirements, as per the new Regional Centre Land Use By-law.

#### **ATTACHMENTS**

Map 1: Generalized Future Land Use

Map 2: Zoning

Attachment A: Proposed Discharging Agreement Attachment B: Existing Development Agreement

Attachment C: Regional Centre LUB - Permitted Uses in the COR and ER-1 Zones