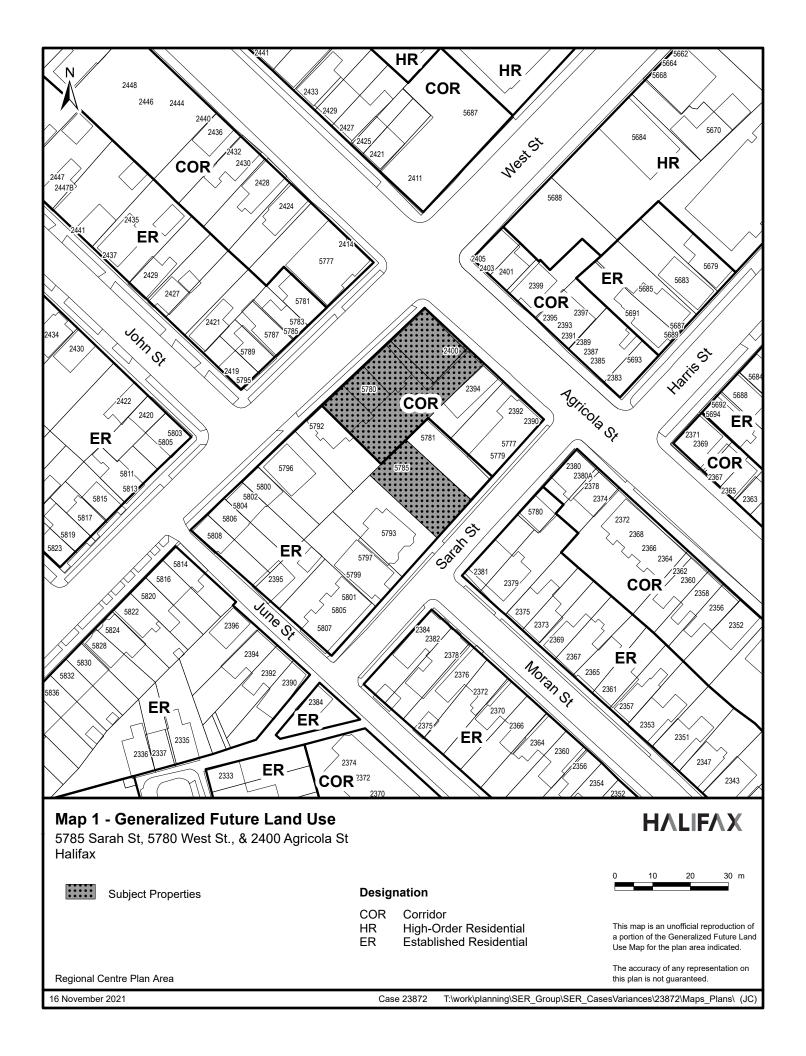

| Subject Site                       | 5785 Sarah Street, 2400 Agricola Street, and 5780 West   |
|------------------------------------|----------------------------------------------------------|
|                                    | Street, Halifax (PID's 00151217, 00151092, and 00151100) |
| Location                           | Corner of West Street and Agricola Street, Halifax       |
| Regional Plan Designation          | US (Urban Settlement)                                    |
| Community Plan Designation (Map 1) | COR and ER-1 (Corridor and Established Residential 1)    |
|                                    | under the Regional Centre Secondary Municipal Planning   |
|                                    | Strategy)                                                |
| Zoning (Map 2)                     | COR and ER-1 (Corridor and Established Residential 1)    |
|                                    | under the Regional Centre Land Use By-law                |
| Size of Site                       | 1,115 m <sup>2</sup> (12,003 sq. ft.)                    |
| Street Frontage                    | 72.5 metres (237.86 ft.)                                 |
| Current Land Use(s)                | Commercial (hotel) use                                   |
| Surrounding Use(s)                 | Various commercial, mixed-use, and residential buildings |

The 1994 development agreement allowed uses not otherwise permitted in the existing building under the site's previous zoning of C-2 and R-2 under the Halifax Peninsula Land Use By-law. The applicant wishes to utilize the site under the current COR (Corridor) and ER-1 (Established Residential 1) zoning, and if the agreement is discharged future development on the site would be controlled by the COR and ER-1 zone standards in the Land Use By-law for the Regional Centre.

#### **DISCUSSION**

The subject site is zoned COR and ER-1 under the Land Use By-law for the Regional Centre. The COR Zone permits a wide range of residential, commercial, open space, institutional, and industrial uses. The ER-1 zone permits a range of low-density residential uses. A full list of the uses permitted in the COR and ER-1 zone can be found in Attachment C. Any of the COR or ER-1 uses could be permitted by-right if the existing development agreement is discharged. The maximum height of a building in the COR zone is limited to 14 metres and 8 metres in the ER-1 zone, in addition to a variety of other built form requirements, as per the new Regional Centre Land Use By-law.

#### **ATTACHMENTS**

Map 1: Generalized Future Land Use

Map 2: Zoning

Attachment A: Proposed Discharging Agreement Attachment B: Existing Development Agreement

Attachment C: Regional Centre LUB - Permitted Uses in the COR and ER-1 Zones