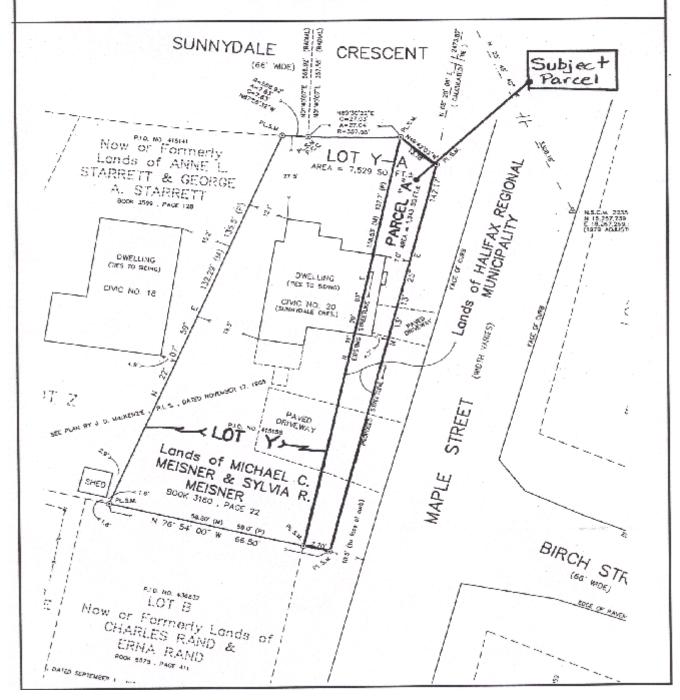

# MAPLE STREET, BEDFORD

**BE IT RESOLVED AS AN ADMINISTRATIVE ORDER** of Council of the Halifax Regional Municipality pursuant to Section 147 of the Halifax Regional Municipality Act as follows:

1. A portion of Maple Street, Parcel "A", Bedford, more particularly described in Attachment "A" is hereby closed.

# ATTACHMENT "A"

( RE: Street Closure and Sale of Land - Maple Street )
SITE PLAN