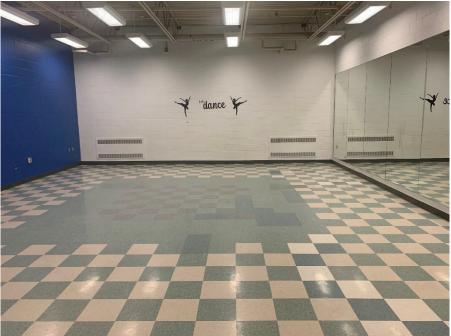

## **10.1 Horizon Recreation Centre – Dance Studio**

Image(s) of bookable space:

| Size of bookable space (i.e 10ft x 15ft) | 25 ft. X 33 ft. |
|------------------------------------------|-----------------|
| Ceiling height                           |                 |
| Parking Restrictions? Yes or No          | No              |
| If yes, please explain:                  |                 |