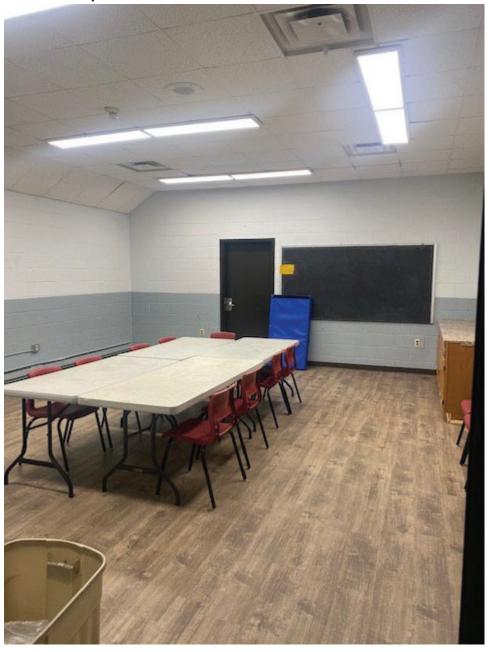

## 13.4 LeBrun Recreation Centre - Morrison Room

Image(s) of bookable space:

| Size of bookable space (i.e 10ft x 15ft) | 20 ft. X 15 ft. |
|------------------------------------------|-----------------|
| Ceiling height                           | 10 ft.          |
| Parking Restrictions? Yes or No          | No              |
| If yes, please explain:                  |                 |

**Equipment available at resource** (Please check all the apply and provide details, if possible. i.e. Tables (40 tables on site)

| ✓ | Tables                        | ✓ Chairs                                                             | Sink              | Fridge              | Microwave          |
|---|-------------------------------|----------------------------------------------------------------------|-------------------|---------------------|--------------------|
|   | Stove                         | WiFi<br>(Public)                                                     | A.V.<br>Projector | Projector<br>Screen | Extension<br>Cords |
|   | Basketball<br>Nets            | Hockey<br>Nets                                                       | Soccer<br>Nets    |                     |                    |
|   | Other<br>(Please<br>describe) | Access to the small kitchen down the hall is available upon request. |                   |                     |                    |

## Accessibility

| Elevator? Yes or No                                                                                                                 | No                                                   |
|-------------------------------------------------------------------------------------------------------------------------------------|------------------------------------------------------|
| Site Restrictions (Please list any accessibility issues that should be noted for rental user groups):                               | This space is on the main floor and has full access. |
| <b>Exceptions to Permitted Use</b> (i.e. sneakers must be worn on gym floors, no floor hockey, etc.)                                | N/A                                                  |
| Occupancy How many people can use the Resource during one booking? (i.e. for meetings, physical activity, etc.)                     | 30                                                   |
| Please note any other special circumstances or requirements for this space that needs to be considered when bookings are confirmed. | All cleaning is the client's responsibility.         |