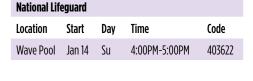

ication for lifeguards. Deals with aspects of team building, water chemistry, public relations legal liability, emergency prevention, rescue and follow-up. Standard First Aid is also included in this course. National Lifeguard Service Prerequisite - Minimum age of 16 years old and a current Bronze Cross Award.

\$206 includes materials/exam fees

| National Lifeguard |        |     |               |        |  |  |  |  |
|--------------------|--------|-----|---------------|--------|--|--|--|--|
| Location           | Start  | Day | Time          | Code   |  |  |  |  |
| Wave Pool          | Sep 17 | Su  | 4:00PM-5:00PM | 403084 |  |  |  |  |
| Wave Pool          | Dec 12 | Tu  | 4:00PM-7:00PM | 403097 |  |  |  |  |
| Wave Pool          | Dec 13 | W   | 9:00AM-2:00PM | 403098 |  |  |  |  |





## **ADULT**

#### **Learn To Swim**

Age: 18 & Up

Introduction to water movement & basic swimming skills for adult non-swimmers with a goal of becoming more comfortable in water. Participants who can already float or swim will work on learning front crawl & becoming comfortable with deep water. All participants are able to decide which skills they would like to work on & are encouraged to go at their own pace.

\$66 Adult

\$51 Senior 10 Lessons

| Learn To Swim |        |     |                 |        |
|---------------|--------|-----|-----------------|--------|
| Location      | Start  | Day | Time            | Code   |
| Wave Pool     | Sep 12 | Tu  | 12:00PM-12:45PM | 402530 |
| Wave Pool     | Sep 12 | Tu  | 8:00PM-8:45PM   | 402080 |
| Wave Pool     | Sep 15 | F   | 12:00PM-12