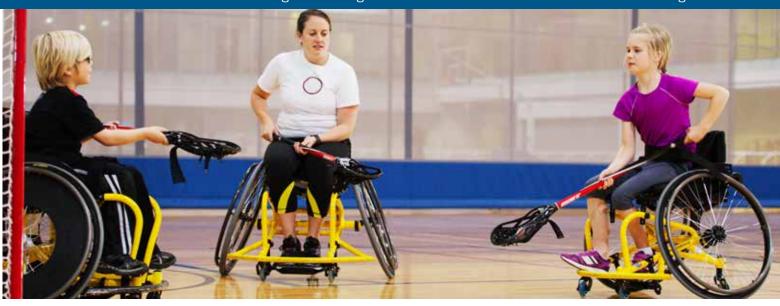

- Run Jump Throw Wheel (RJTW) is a national program developed by Athletics Canada that teaches fundamental movement skills and develops physical literacy.
- · Using track and field inspired games, activities and skill challenges lead by instructors specifically trained to teach the fundamentals of running, jumping, throwing and wheeling (for children in wheelchairs).