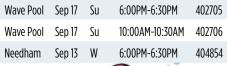

| 403258 |
| Wave Pool | Jan 13 | Sa  | 9:00AM-9:30AM   | 403259 |
| Wave Pool | Jan 13 | Sa  | 9:30AM-10:00AM  | 403260 |
| Wave Pool | Jan 13 | Sa  | 9:45AM-10:15AM  | 403261 |
| Wave Pool | Jan 13 | Sa  | 11:00AM-11:30AM | 403262 |
| Wave Pool | Jan 13 | Sa  | 12:00PM-12:30PM | 403263 |
| Wave Pool | Jan 13 | Sa  | 1:00PM-1:30PM   | 403264 |
| Wave Pool | Jan 14 | Su  | 9:30AM-10:00AM  | 403265 |
| Wave Pool | Jan 14 | Su  | 10:00AM-10:30AM | 403266 |
| Wave Pool | Jan 14 | Su  | 5:00PM-5:30PM   | 403267 |
| Wave Pool | Jan 14 | Su  | 6:30PM-7:00PM   | 403268 |



#### **Sunfish**

Age: 3-5

Children work on stroke & skills progressions. Learning also focuses on good judgment in, on & around the water, & entries & floats in the deep water. Prerequisite: Salamander

\$58 Classes: 10





| Wave Pool | Jan 14 | Su | 4:30PM-5:00PM   | 403269 |
|-----------|--------|----|-----------------|--------|
| Wave Pool | Jan 9  | Tu | 11:30AM-12:00PM | 403270 |
| Wave Pool | Jan 8  | М  | 4:00PM-4:30PM   | 403244 |
| Wave Pool | Jan 8  | М  | 5:30PM-6:00PM   | 403245 |
| Wave Pool | Jan 12 | F  | 5:00PM-5:30PM   | 403246 |
| Needham   | Jan 10 | W  | 6:00PM-6:30PM   | 404968 |

#### **Crocodile**

Age: 3-5 Children start

independent glides & kicking in deep water. Endurance is built through increasing distance for front & back swims. Swimmers learn about the dolphin kick & try synchro skills in the water. Prerequisite: Sunfish

\$58 Classes: 10



| Crocodile |        |     |                 |        |
|-----------|--------|-----|-----------------|--------|
| Location  | Start  |