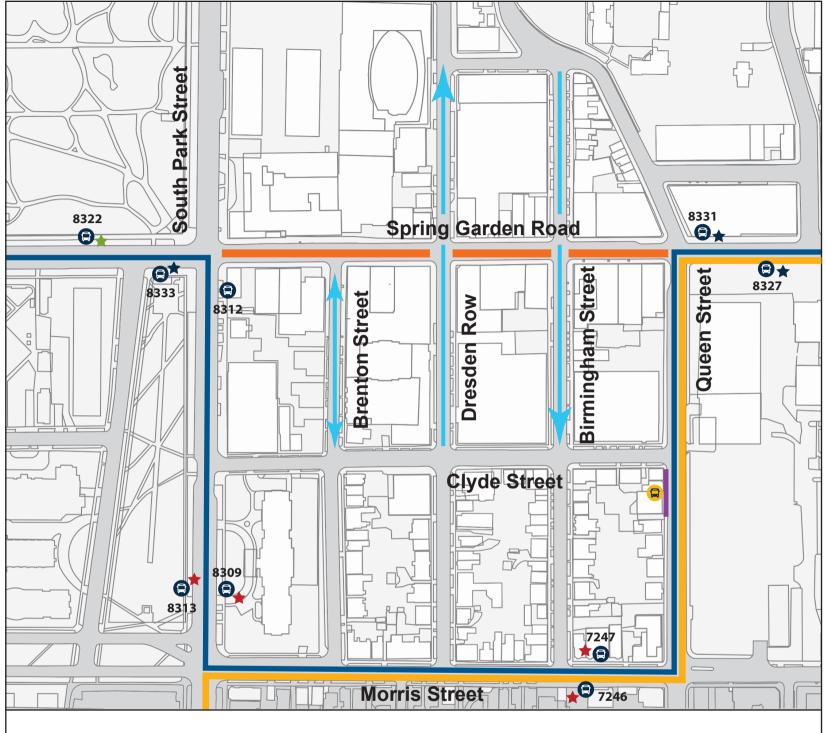

- Road closure, and no cycling, parking or vehicle access (open for pedestrians). All bus stops on Spring Garden Road, between Queen and South Park streets, closed. Bus stop 8312 closed on South Park Street
- Motorists and transit detour routes (routes 1, 8, 9A, 9B, 123, 127, 182, 183, 185, 186, 194 and 196.) Route 10 not servicing stops on South Park Street, between Spring Garden Road and Morris Street
- Open to motorist, cyclist and pedestrian traffic
- Hourly parking temporarily removed
- Route 10 detour

- Continued service for regular routing and servicing all detoured buses passing the stop
- Continued service for regular routing and servicing express routes 123, 127, 182, 183, 185, 186, 194 and 196
- Continued service for regular routing and servicing routes 1, 8, 9A, 9B, 123, 127, 182, 183, 185, 186, 194 and 196
- Temporary bus stop
- Bus stop