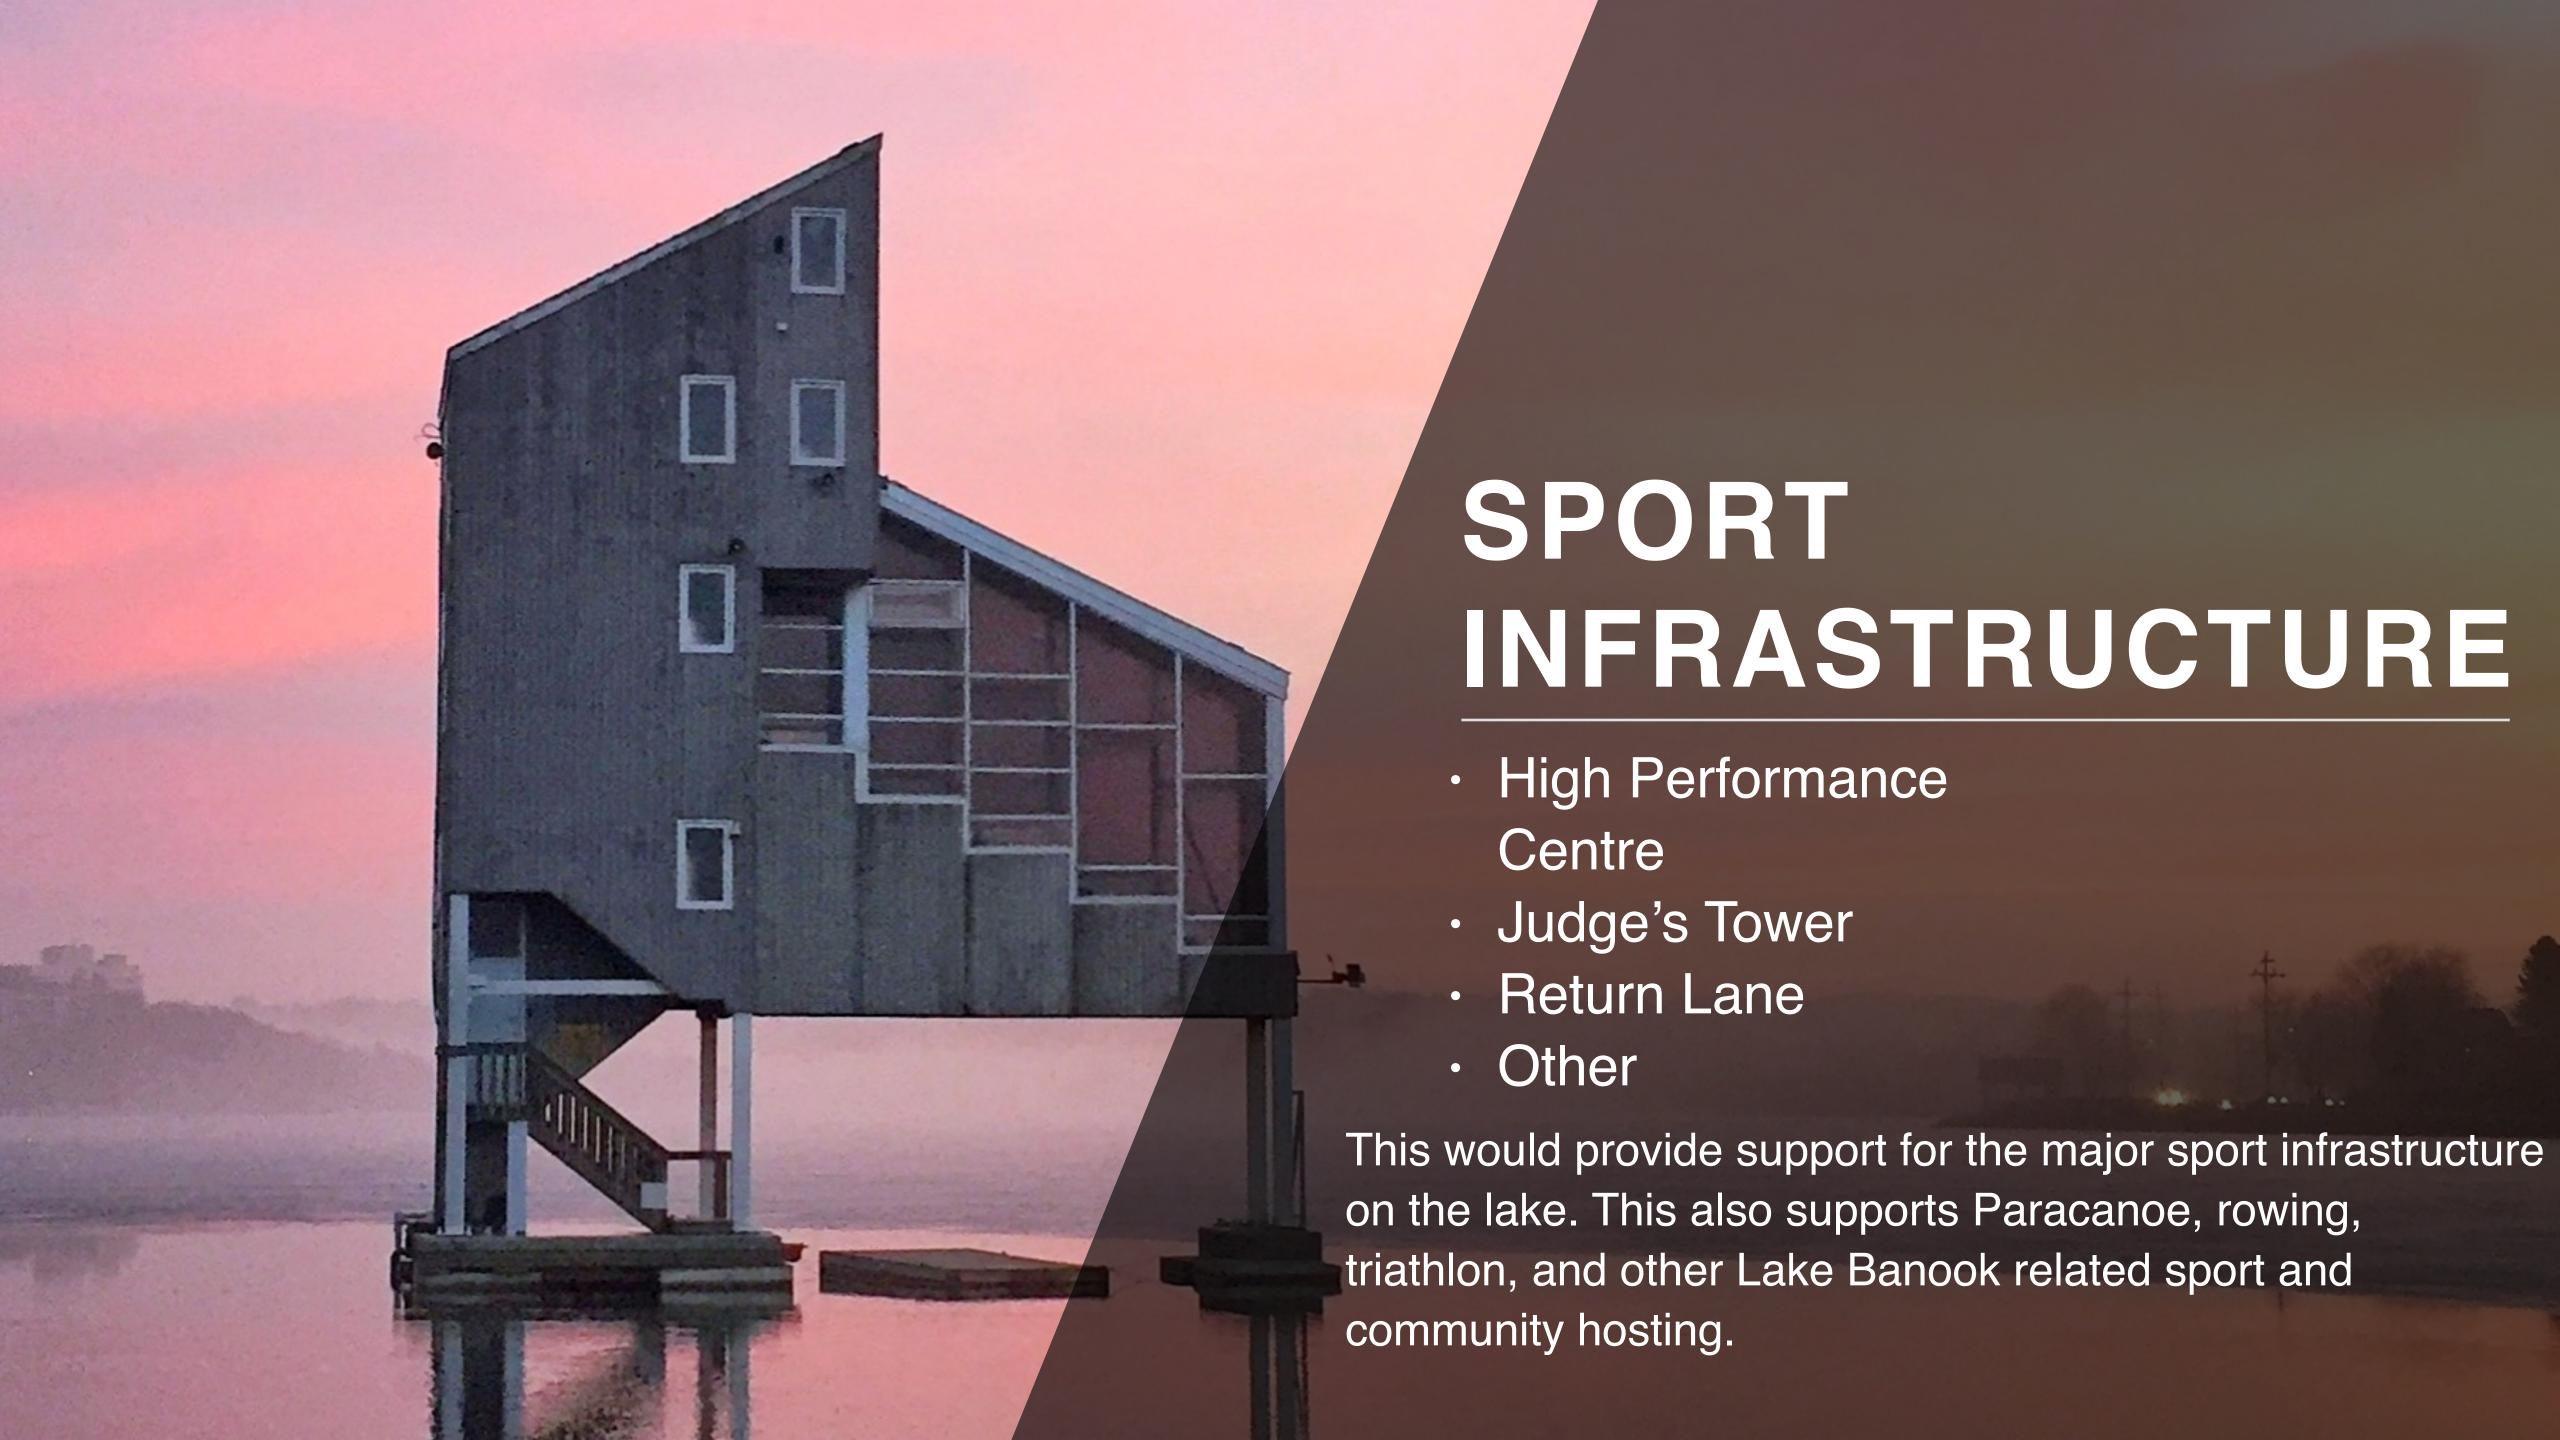

hosting numbers are the totals for World Masters and Canoe '22 participation.

107,494

Cumulative Estimated Audience.

14,000

Estimated room nights.

14000 (1500 rooms @ 7 total days for ICF World Champs + 500 rooms @ 7 nights for World Masters)

|              |        | 1) Contia |     |       |  |
|--------------|--------|-----------|-----|-------|--|
|              | Local  | NS        | CAN | INT'L |  |
| Participants | 140    | 15        | 120 | 2500  |  |
| Volunteers   | 500    | 50        | 100 | 20    |  |
| Spectators   | 10,000 | 1000      | 500 | 500   |  |
| VIPs         | 250    | 50        | 20  | 50    |  |
| Media        | 35     | 10        | 15  | 50    |  |
| Totals       | 10,925 | 1125      | 755 | 3120  |  |
|              |        |           |     |       |  |